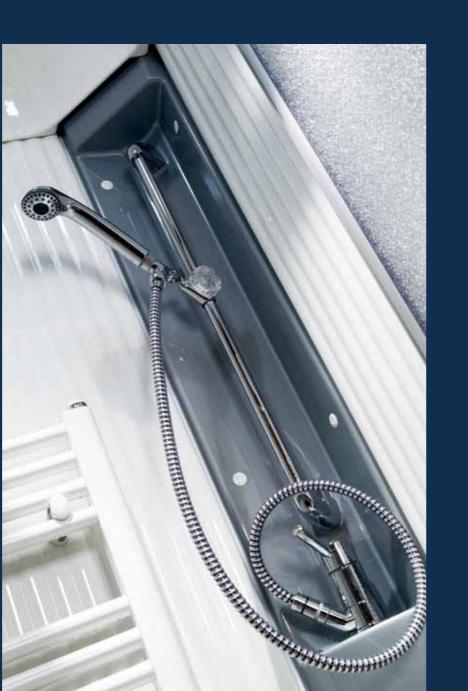

### LAYOUT OVERVIEW

VI 820

Rear view camera

Fridge with freezer compartment, 190l Dometic Exterior door with window

AL-KO chassis with tandem axle

Spacious bathroom with electric toilet

Oven

Electrically operated entry step