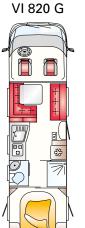

### LAYOUT OVERVIEW

VI 820

Rear view camera

Fridge with freezer compartment, 190l Dometic Exterior door with window

AL-KO chassis with tandem axle

Spacious bathroom with electric toilet

Oven

Electrically operated entry step