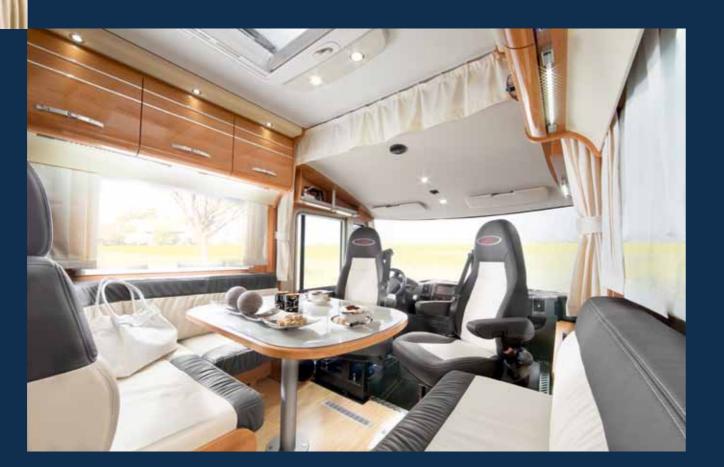

A COMPLETE HOLIDAY EXPERIENCE FOR MAXIMALISTS



































Raised flooring throughout, with an insulated and heated fresh and wastewater tank

Long Life Technologie body with GRP roof and underside

Comfortable berth with memory foam mattress



Electric

windows

Spacious seating

### LAYOUT OVERVIEW





VI 820









Rear view camera

Fridge with freezer compartment, 190l Dometic Exterior door with window

AL-KO chassis with tandem axle

Spacious bathroom with electric toilet



Oven

Electrically operated entry step



Swivel and height-adjustable driver and front passenger seats





























# USING ADVANCED LEADING TECHNOLOGY FOR LASTING DURABILITY, IT HAS:

A moisture resistant body and high-tech lightweight construction to ensure it is weatherproof. Invest in the future with a durable motor h