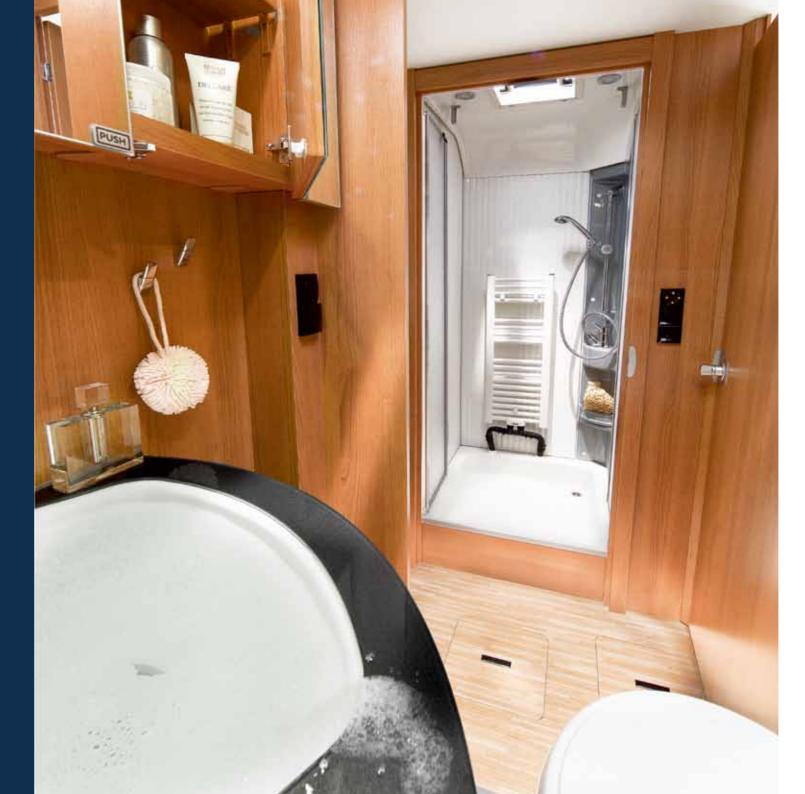

### LAYOUT OVERVIEW

VI 820

Rear view camera

Fridge with freezer compartment, 190l Dometic Exterior door with window

AL-KO chassis with tandem axle

Spacious bathroom with electric toilet

Oven

Electrically operated entry step