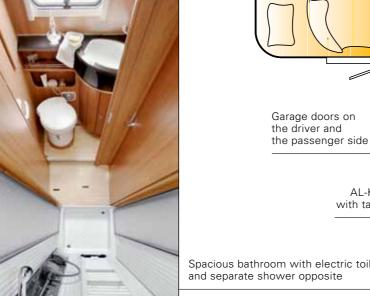

### LAYOUT OVERVIEW

VI 820

Rear view camera

Fridge with freezer compartment, 190l Dometic Exterior door with window

AL-KO chassis with tandem axle

Spacious bathroom with electric toilet

Oven

Electrically operated entry step