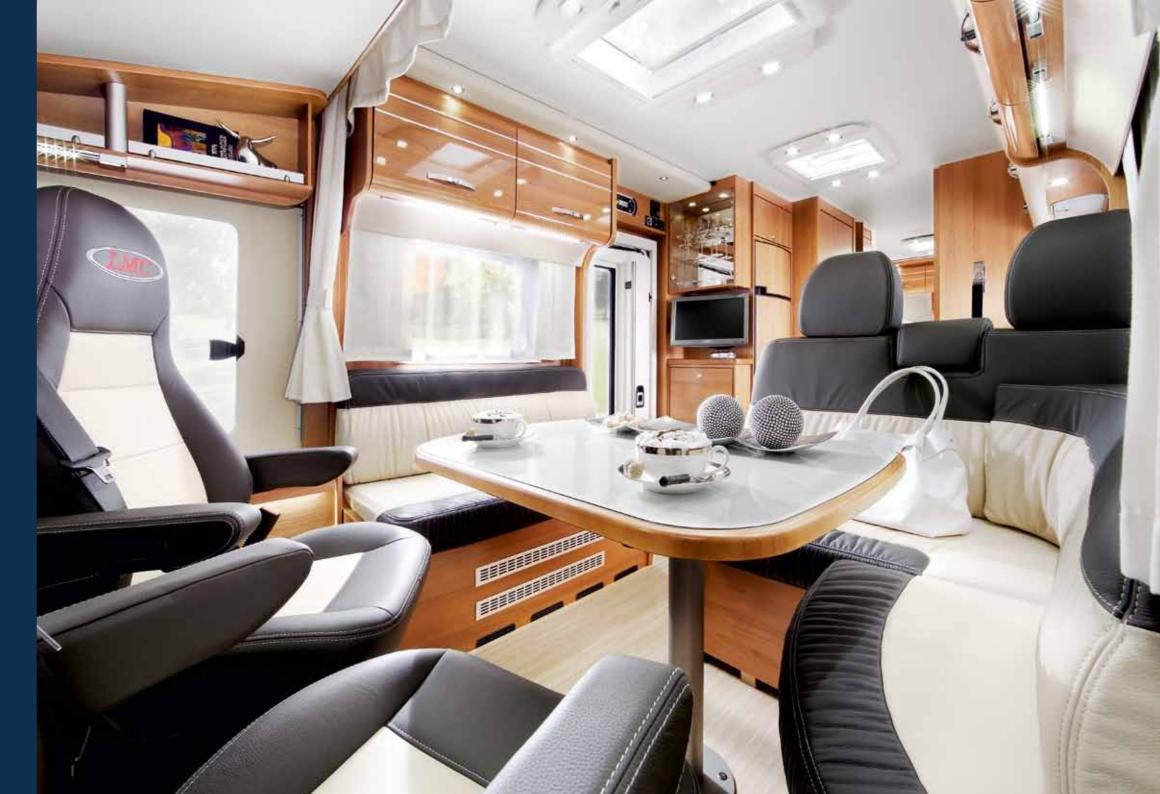

A COMPLETE HOLIDAY EXPERIENCE FOR MAXIMALISTS

Raised flooring throughout, with an insulated and heated fresh and wastewater tank

Long Life Technologie body with GRP roof and underside

Comfortable berth with memory foam mattress

Electric

windows

Spacious seating

Swivel and height-adjustable driver and front passenger seats