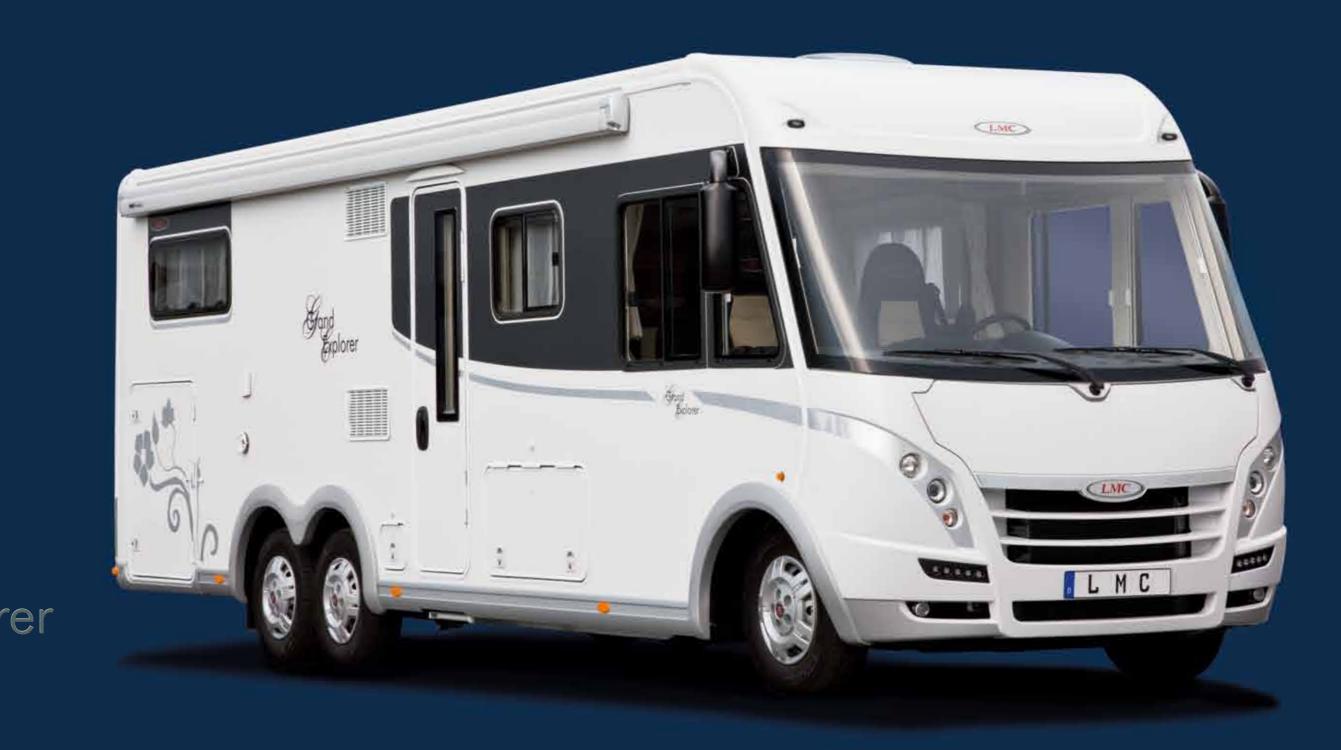

### LAYOUT OVERVIEW

VI 820

Rear view camera

Fridge with freezer compartment, 190l Dometic Exterior door with window

AL-KO chassis with tandem axle

Spacious bathroom with electric toilet

Oven

Electrically operated entry step