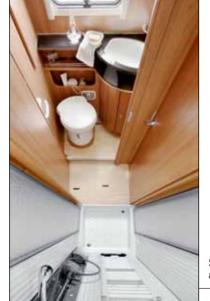

### LAYOUT OVERVIEW

VI 820

Rear view camera

Fridge with freezer compartment, 190l Dometic Exterior door with window

AL-KO chassis with tandem axle

Spacious bathroom with electric toilet

Oven

Electrically operated entry step