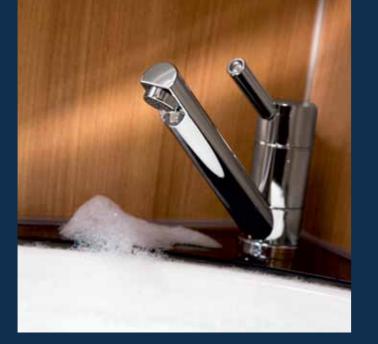

### LAYOUT OVERVIEW

VI 820

Rear view camera

Fridge with freezer compartment, 190l Dometic Exterior door with window

AL-KO chassis with tandem axle

Spacious bathroom with electric toilet

Oven

Electrically operated entry step