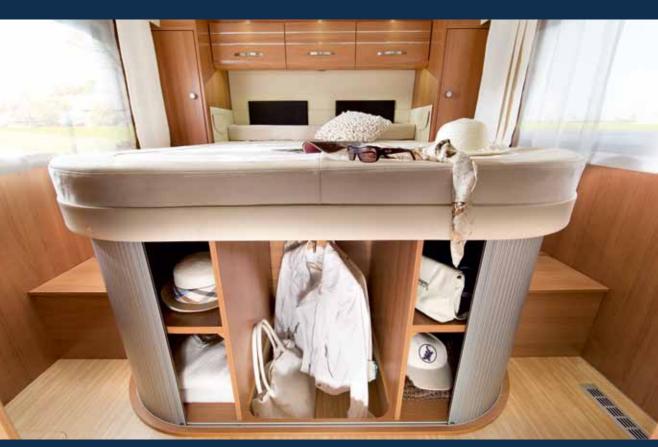

A COMPLETE HOLIDAY EXPERIENCE FOR MAXIMALISTS

Raised flooring throughout, with an insulated and heated fresh and wastewater tank

Long Life Technologie body with GRP roof and underside

Comfortable berth with memory foam mattress

### LAYOUT OVERVIEW

VI 820

Rear view camera

Fridge with freezer compartment, 190l Dometic Exterior door with window

AL-KO chassis with tandem axle

Spacious bathroom with electric toilet

Oven

Electrically operated entry step