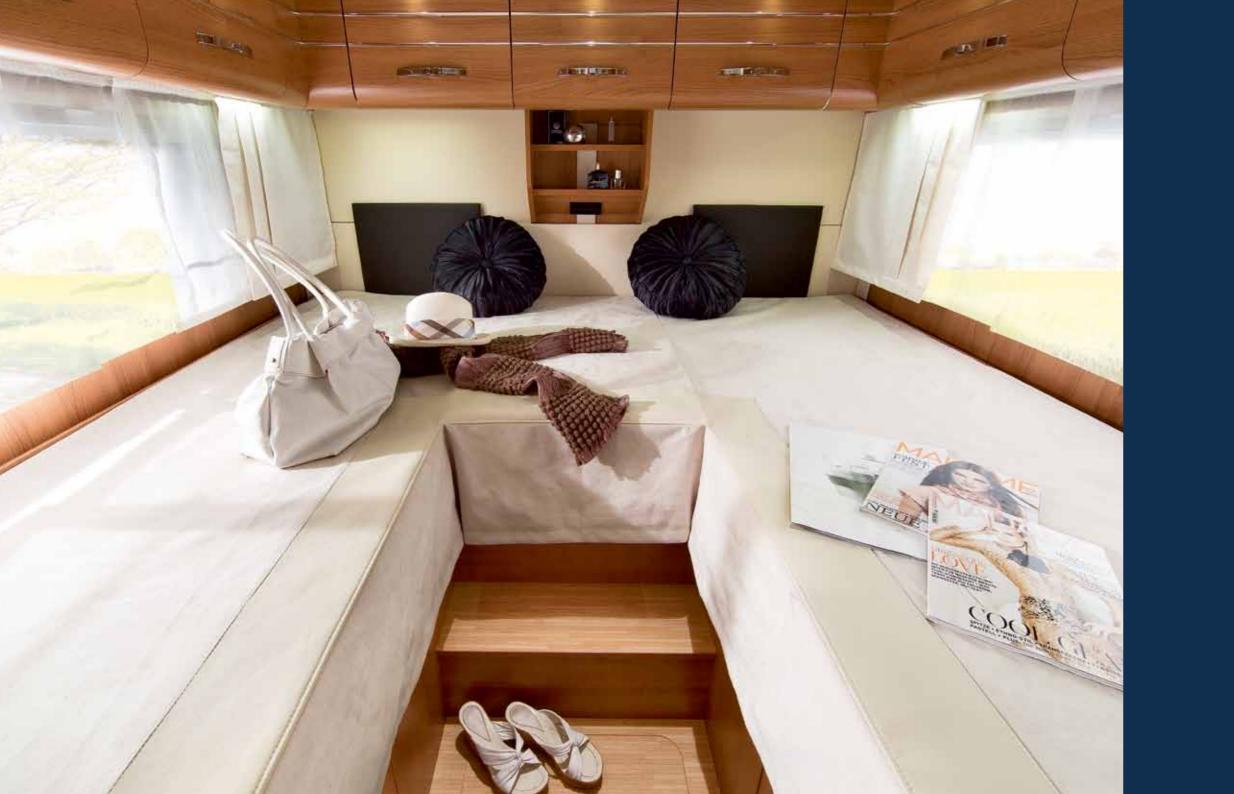

A COMPLETE HOLIDAY EXPERIENCE FOR MAXIMALISTS

Raised flooring throughout, with an insulated and heated fresh and wastewater tank

Long Life Technologie body with GRP roof and underside

Comfortable berth with memory foam mattress

### LAYOUT OVERVIEW

VI 820

Rear view camera

Fridge with freezer compartment, 190l Dometic Exterior door with window

AL-KO chassis with tandem axle

Spacious bathroom with electric toilet

Oven

Electrically operated entry step