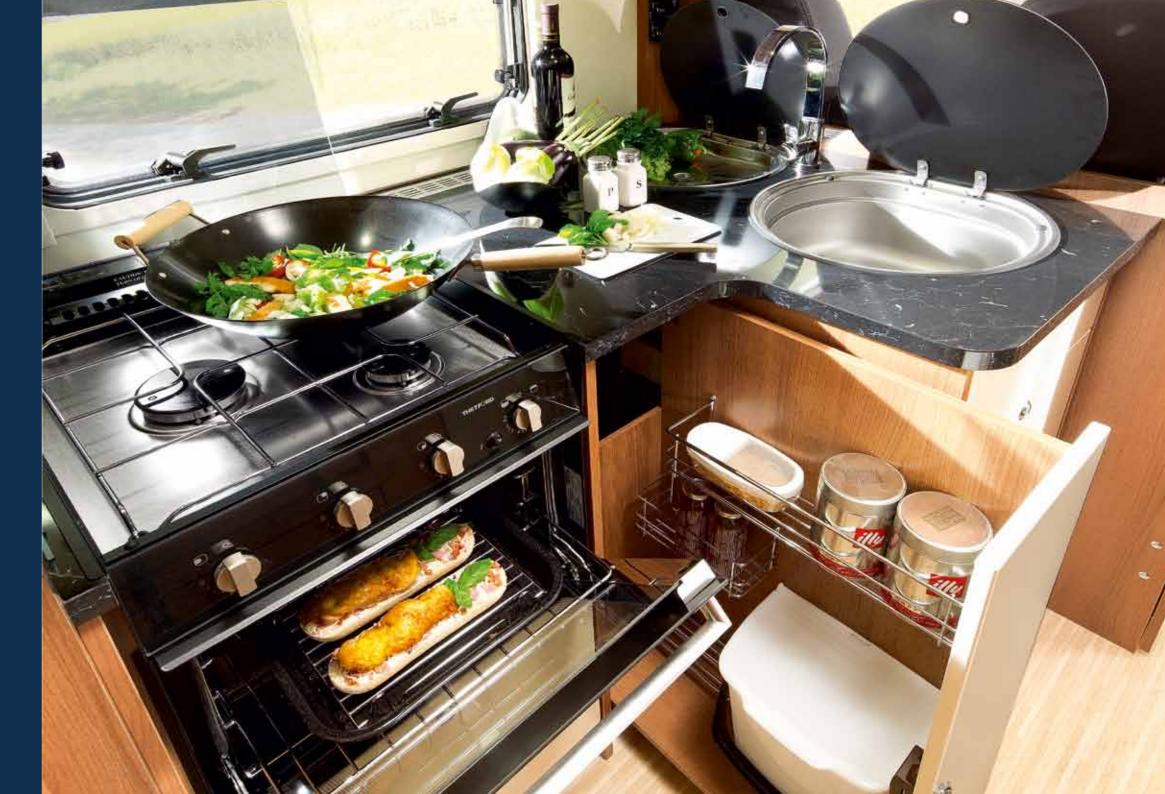

### LAYOUT OVERVIEW

VI 820

Rear view camera

Fridge with freezer compartment, 190l Dometic Exterior door with window

AL-KO chassis with tandem axle

Spacious bathroom with electric toilet

Oven

Electrically operated entry step