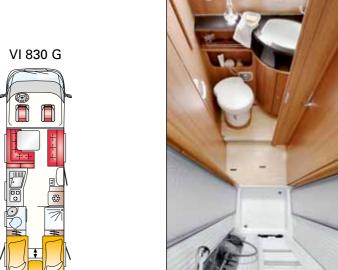

### LAYOUT OVERVIEW

VI 820

Rear view camera

Fridge with freezer compartment, 190l Dometic Exterior door with window

AL-KO chassis with tandem axle

Spacious bathroom with electric toilet

Oven

Electrically operated entry step