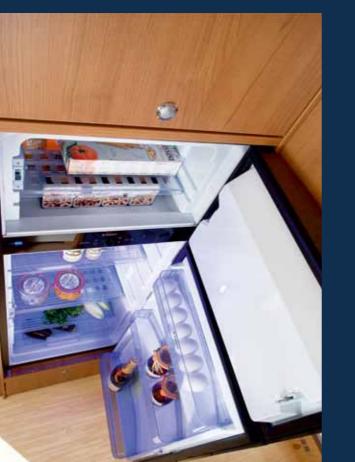

### LAYOUT OVERVIEW

VI 820

Rear view camera

Fridge with freezer compartment, 190l Dometic Exterior door with window

AL-KO chassis with tandem axle

Spacious bathroom with electric toilet

Oven

Electrically operated entry step