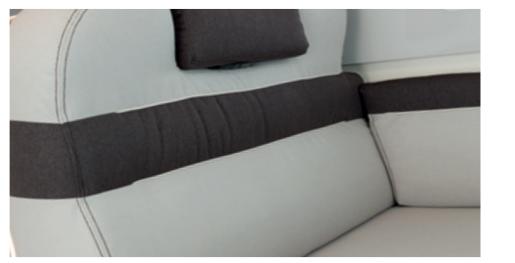

## +insulation+protection-noise

Discover ExPS EVO

#### ExPS EVO TECNOLOGY:

the technology for building living quarters, applied to walls, roof and floor, capable of ensuring complete protection for your motorcaravan in terms of:

- Greater thermal and acoustic insulation;
- Greater protection from the elements;
- Greater structural resistance:
- Complete insulation of areas in contact with the outside;
- Total protection of the underfloor from all elements;

#### ExPS EVO

ExPS Evo, the exclusive technology for insulating the interior of the campervan from outside temperatures and noises ensures better heat and acoustic insulation also thanks to the absence of thermal bridges with the outside. Materials with excellent performance and appropriate construction solutions ensure that the

+insulation+protection-noise

High performance is guaranteed by the use of material with high insulation performance, polyester fibre covered with a film of aluminium, covering the internal walls, ceiling, crossmembers, pillars and rear doors:

- Total coverage. The flexibility of the material allows it to be inserted in cavities as well.
- Absence of thermal bridges.
- Uniform coverage to promote constant internal temperatures

- Reduces the time to reach pleasant temperatures inside the vehicle by 50%, even when starting from extremely cold conditions;
- Increases the uniformity of temperature inside the various areas of the campervan by more than 65%;
- Maintains temperatures with greater consistency and longer for more comfortable environments.