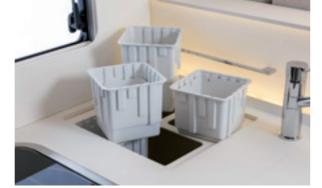

## everything to hand and space for everything

 Completely pull-out tall storage units for bottles and small containers. With lock.

The specifications contained herein may refer to only certain models of the range