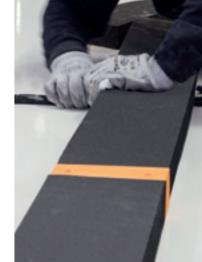

## +insulation+protection-noise

Discover ExPS EVO

#### ExPS EVO TECNOLOGY:

the technology for building living quarters, applied to walls, roof and floor, capable of ensuring complete protection for your motorcaravan in terms of:

- Greater thermal and acoustic insulation;
- Greater protection from the elements;
- Greater structural resistance:
- Complete insulation of areas in contact with the outside;
- Total protection of the underfloor from all elements;

- 1) Walls in fiberglass. No contact between exterior and interior.
- 2) Styrofoam® in all walls: better soundproofing and thermal insulation of the vehicle, it prevents any spreading of leaks to the vehicle interiors.
- 3) High density extruded plastic: it prevents any contact of the inner part of the walls with the water.
- 4) Internal walls in fiberglass. Wood free.