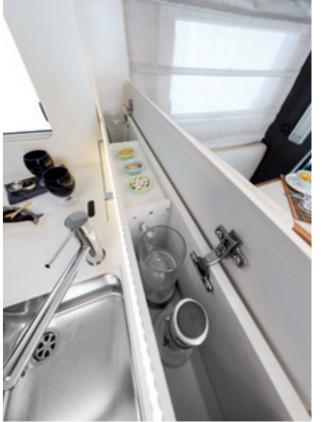

## in the kitchen, everything in its place

Flexible, practical use, like the kitchen at home.

## everything to hand and space for everything

 Completely pull-out tall storage units for bottles and small containers. With lock.

The specifications contained herein may refer to only certain models of the range

 Rotary pull-out sliding baskets with chrome metal edges.