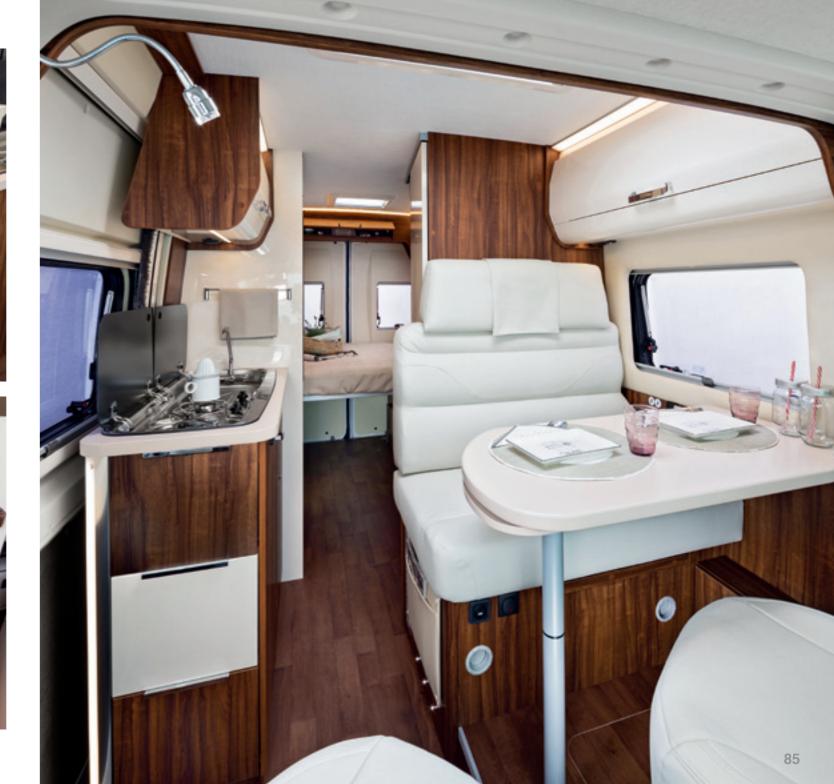

## spaces to experience to the full

- Floor on a single level, without steps.
- Internal height of more than 2 metres.
- Folding table for an adaptable space.
- Sliding doors for your privacy, separating the living area from the sleeping area.

## in the kitchen, everything in its place

Flexible, practical use, like the kitchen at home.

## Enhance the comfort of your motorcaravan

There's never all the space you want, and sometimes there's hardly any. That's where a folding table comes in: the perfect solution for combining the need to limit space occupied and prevent a lack of extra space for your daily needs. Space that can be adapted as you please

Glossy laminate and soft-touch elevating bed. Doesn't prevent use of dinette when lowered.

**Dinette** with folding table: the perfect solution for combining extra space and freedom of movement.