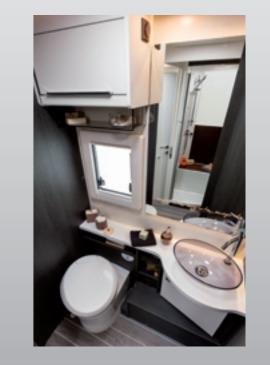

ar garage locker.

## "Social kitchen" a space where the pleasure of cooking is

naturally associated with the pleasure of relationship. A wide passage that allows cooking, passing, stopping...all together!









## Zefiro, motorhome.

Original Fasp reclining driver and passenger seats, with double armrests and seat covers. LED lighting.



Internal passenger side stowage with double access door. With thermoformed elements and LED lights.



Glossy laminate and soft-touch elevating bed. Doesn't prevent use of dinette when lowered.





























**Dinette** with folding table: the perfect solution for combining extra space and freedom of movement.







## In the kitchen, everything in its place.











## Sleep well, sleep long.









Your personal well-being.











## "Open Space", layout maximum room that can be used.

Ergonomic and volumetric design of the interiors and of furniture at the service of high habitability.

The living quarters were designed based on the concept of "functional flexibility", where all elements can be transformed: table, bed, sofa. A sofa that converts into a double bed through a manual, simple and fast lifting mechanism.

The use of innovative materials, with tops made of resin and nanotechnology (Fenix): hygienic and antibacterial, mould-proof, waterproof and resistant to heat, easy to repair in case of scratches, resistant to use.











## Autonomy and resource optimisation.



LIN BUS technology that allows "domotic-type" management of the utilities through a single connection that handles all electrical