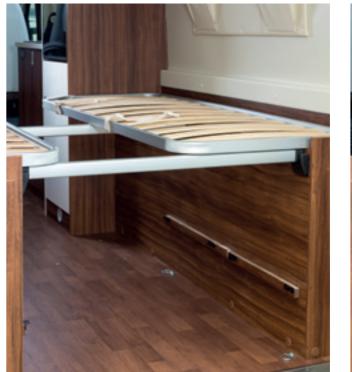

## all fixed bed

in the rear part or overcab with staves.

heating in all models with rear twin beds or rear fixed double bed.

are positioned in the dinette at a small distance from the interior side panel.

Large overcab with lots of usable space: internal height at centre 700 mm.

Fifth bed that converts into dinette.

 Slatted bases. LED lighting for the beds and the whole sleeping area. The specifications contained herein may refer to only certain models of the range