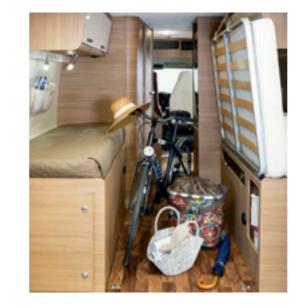

## 8590 litres of freedom. A garage locker lesigned for you to take your freedom with you unywhere at all times.

Spaces for your world and your relationships, designed for everyday needs and to promote maximum practicality and

## The whole world in the garage!

## Also accommodates the unexpected.

Can transport up to 3590 litres of materials (Zefiro 295 TL model)