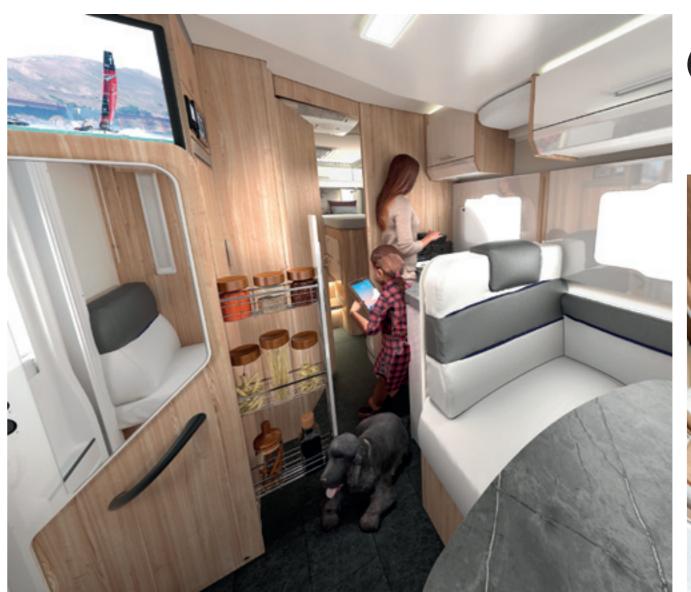

## "Social kitchen" a space where the pleasure of cooking is

naturally associated with the pleasure of relationship. A wide passage that allows cooking, passing, stopping...all together!

## "Open Space", layout maximum room that can be used.

Ergonomic and volumetric design of the interiors and of furniture at the service of high habitability.

The living quarters were designed based on the concept of "functional flexibility", where all elements can be transformed: table, bed, sofa. A sofa that converts into a double bed through a manual, simple and fast lifting mechanism.

The use of innovative materials, with tops made of resin and nanotechnology (Fenix): hygienic and antibacterial, mould-proof, waterproof and resistant to heat, easy to repair in case of scratches, resistant to use.