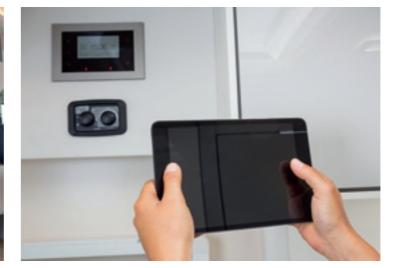

## Autonomy and resource optimisation.

LIN BUS technology that allows "domotic-type" management of the utilities through a single connection that handles all electrical systems, to ensure better performance.

This technology makes it possible to manage utilities through a smartphone in Wi-Fi mode: turning on and off the lights, turning on and off the water pump, displaying the charge status of the batteries, displaying the levels of tanks.

"Energy Saving" control unit that allows constant monitoring of consumption to optimise the available resources and residual autonomy.

Smart technology: automatic turning on and off of indoor and outdoor lights when the living quarters' door is opened.