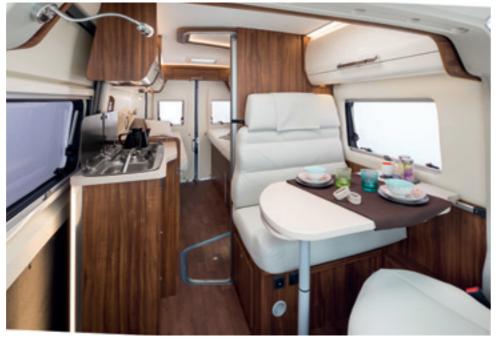

## "Social kitchen" a space where the pleasure of cooking is

naturally associated with the pleasure of relationship. A wide passage that allows cooking, passing, stopping...all together!

## In the kitchen, everything in its place.

## in the kitchen, everything in its place

Flexible, practical use, like the kitchen at home.