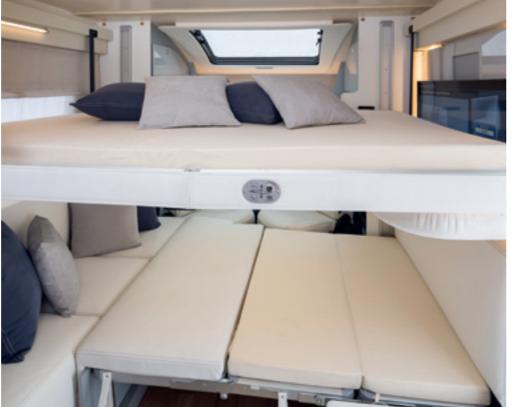

# sleep well, sleep long Here are our rules for getting up

on the right side of bed.

 Bottom of mattresses made of technical, quilted breathable fabric. Top and sides made of quilted polyester..

 Electric elevating bed, which can be locked into every position, that leaves the dinette and kitchen free at all times.

Glossy laminate and soft-touch elevating bed. Doesn't prevent use of dinette when lowered.

**Dinette** with folding table: the perfect solution for combining extra space and freedom of movement.