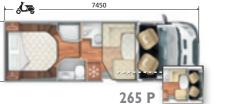

and freezer: quick cooling, internal temperature kept constant even in case of high outdoor temperature, low energy consumption and noise level.

## Double floor technical innovation for the structure.







#### A "real" double floor that offers:

- More stowage space and excellent access thanks to two side doors.
- Stowage capacity for long objects, tables and chairs.
- The installations are located in the space created by the double floor (fresh and drain water tanks).
- Excellent thermal and acoustic insulation.
- Higher structural rigidity.

Special Edition

## Auto-Roller Low profile

Auto-Roller 263 TL Special Edition



Auto-Roller 265 TL Special Edition



Auto-Roller 284 TL Special Edition





### **Auto-Roller** Low profile

### Auto-Roller 236 TL



#### Auto-Roller 265 TL





### **Auto-Roller 284 TL**





### Auto-Roller 286 TL



### Auto-Roller 298 TL



Auto-Roller 275 M



#### Auto-Roller 277 M



### Auto-Roller 298 M



## Zefiro

Low profile Zefiro 235 TL



#### Zefiro 263 TL



#### Zefiro 265 TL

Zefiro 274TL



#### Zefiro 266 TL







## Zefiro 283 TL



#### Zefiro 284TL









#### Zefiro 295 TL



### Overcab



### Zefiro 284 M



### Zefiro 285 M



### Zefiro 295 M



Motorhome



## Zefiro 266 Integral



### Zefiro 282 Integral



#### Zefiro 284 Integral



### Zefiro 285 Integral



### Zefiro 295 Integral



### Granduca Low profile

## Granduca 265 TL





Granduca 282 TL 266 P



### Granduca 284 TL



## Granduca 285 TL <sup>284</sup> P



## Granduca

## Granduca 295 TL



#### Granduca 298 TL



#### Overcab



## Granduca