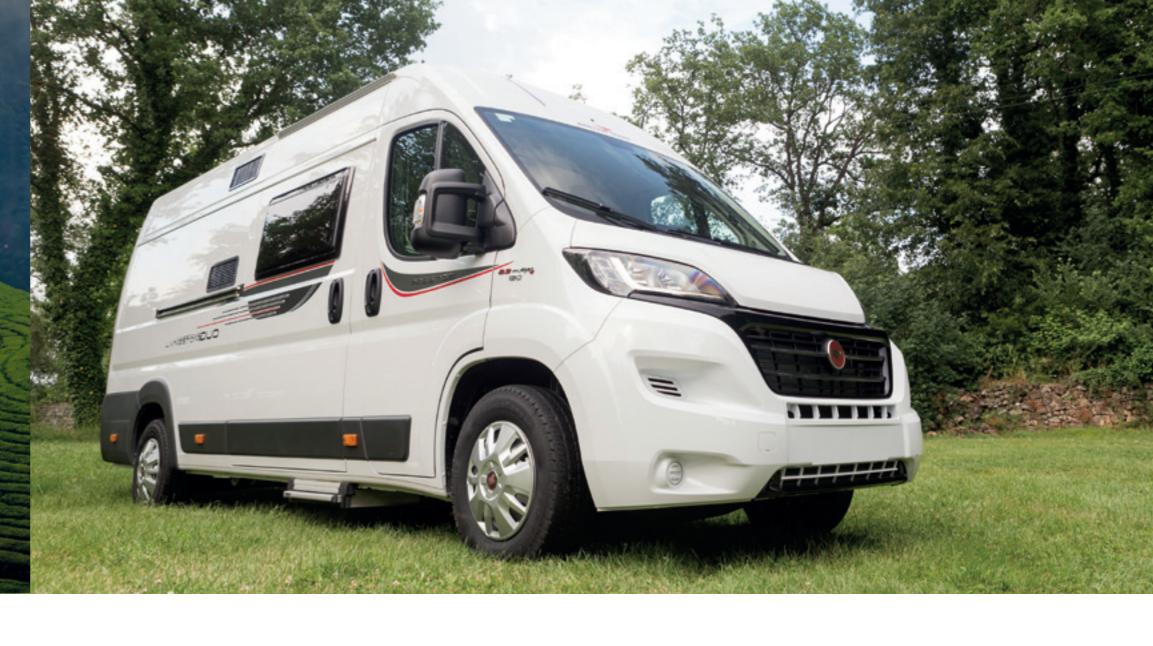

### Livingstone Duo

#### Livingstone DUO.

6 winning combinations! The only motorvan that adapts its layout to your loading requirements.

- Lift-up bed bases.
- 2 Three cupboards that can be removed separately.
- Removable, adjustable-volume double floor.
- 4 Extra load, without taking up space.

Discover Livingstone DUO