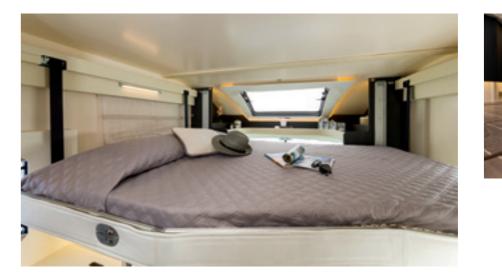

# sleep well, sleep long Here are our rules for getting up

on the right side of bed.

 Bottom of mattresses made of technical, quilted breathable fabric. Top and sides made of quilted polyester..

 Electric elevating bed, which can be locked into every position, that leaves the dinette and kitchen free at all times.

Large overcab with lots of usable space: internal height at centre 700 mm.

Fifth bed that converts into dinette.

 Slatted bases. LED lighting for the beds and the whole sleeping area. The specifications contained herein may refer to only certain models of the range