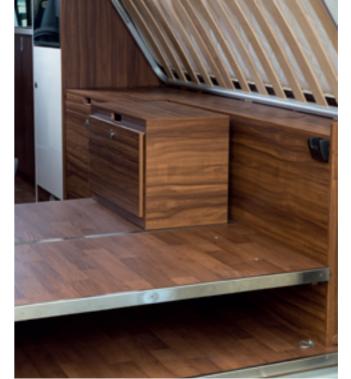

#### Livingstone DUO.

6 winning combinations! The only motorvan that adapts its layout to your loading requirements.

- Lift-up bed bases.
- 2 Three cupboards that can be removed separately.
- Removable, adjustable-volume double floor.
- 4 Extra load, without taking up space.

2 Prestige model: the bed base folds to leave the wall units accessible.

Toilette with sliding or drop-down sink to extend the space available.

6 model: two removable rear cupboards for greater storage, only when needed.