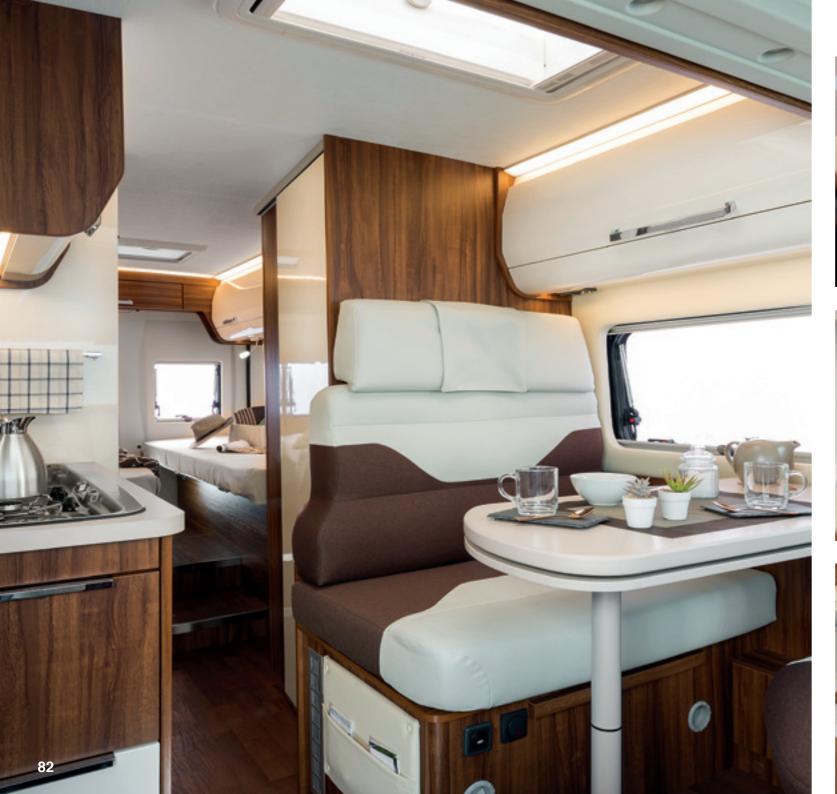

## "Social kitchen" a space where the pleasure of cooking is

naturally associated with the pleasure of relationship. A wide passage that allows cooking, passing, stopping...all together!

Glossy laminate and soft-touch elevating bed. Doesn't prevent use of dinette when lowered.

**Dinette** with folding table: the perfect solution for combining extra space and freedom of movement.

## In the kitchen, everything in its place.

## "Open Space", layout maximum room that can be used.

Ergonomic and volumetric design of the interiors and of furniture at the service of high habitability.

The living quarters were designed based on the concept of "functional flexibility", where all elements can be transformed: table, bed, sofa. A sofa that converts into a double bed through a manual, simple and fast lifting mechanism.