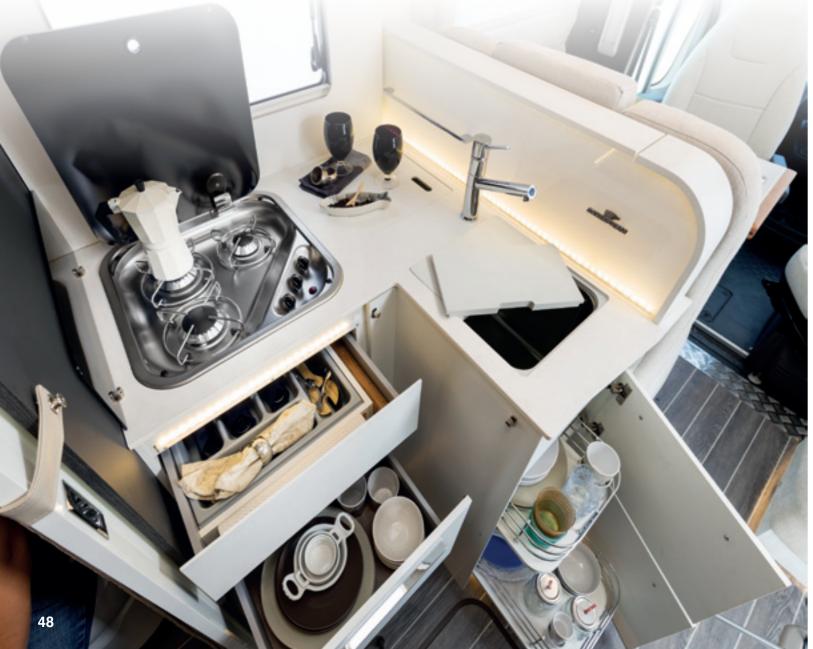

## in the kitchen, everything in its place

Flexible, practical use, like the kitchen at home.

## everything to hand and space for everything

 Completely pull-out tall storage units for bottles and small containers. With lock.

The specifications contained herein may refer to only certain models of the range

 Rotary pull-out sliding baskets with chrome metal edges.