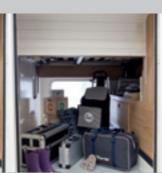

## 8590 litres of freedom. A garage locker lesigned for you to take your freedom with you unywhere at all times.

Spaces for your world and your relationships, designed for everyday needs and to promote maximum practicality and

## The whole world in the garage!

## Also accommodates the unexpected.

Can transport up to 3590 litres of materials (Zefiro 295 TL model)