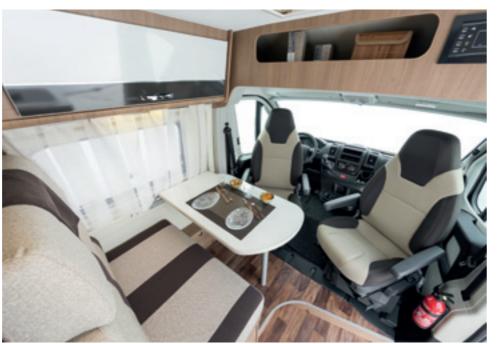

## Enhance the comfort of your motorcaravan

There's never all the space you want, and sometimes there's hardly any. That's where a folding table comes in: the perfect solution for combining the need to limit space occupied and prevent a lack of extra space for your daily needs. Space that can be adapted as you please

For the most eagerly awaited or unexpected guest! Easily convert the dinette into the fifth bed.

Music to your ears.

Don't give up on your passion: listen to all the music you want with the new Hi-Fi system for the living quarters, which will always be able to offer you a good mood and total relaxation.