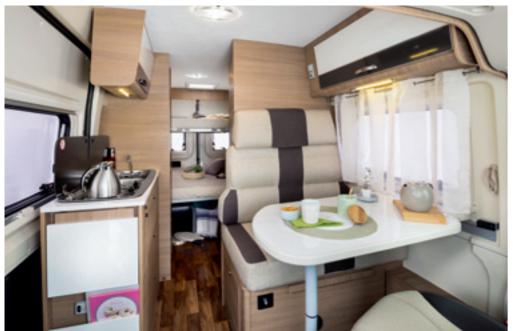

## in the kitchen, everything in its place

Flexible, practical use, like the kitchen at home.

## Enhance the comfort of your motorcaravan

There's never all the space you want, and sometimes there's hardly any. That's where a folding table comes in: the perfect solution for combining the need to limit space occupied and prevent a lack of extra space for your daily needs. Space that can be adapted as you please

Glossy laminate and soft-touch elevating bed. Doesn't prevent use of dinette when lowered.

**Dinette** with folding table: the perfect solution for combining extra space and freedom of movement.