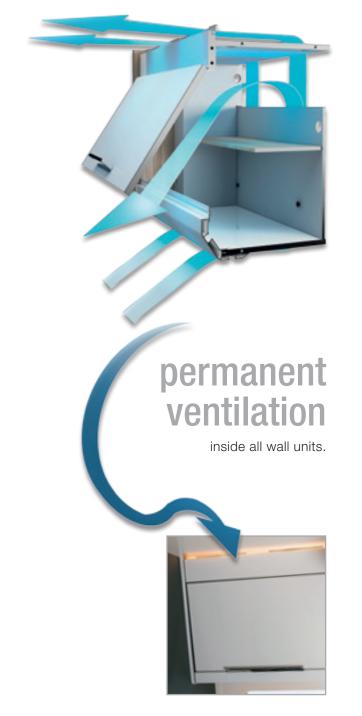

## According to the same principle that characterises domestic systems, the Alde heating system features a liquid heat-transfer medium which is heated by a gas boiler.

A pump circulates the heated liquid in a circuit of interconnected radiators. The radiators heat the air, which is distributed evenly within the motorhome through slits on the wall units. Once the air has cooled, it descends and, passing through slits in the floor, can heat up again and become warm within the circuit.

## Let's look at the advantages of heating with a liquid heat-transfer medium.

- Healthy atmosphere free from suspended dust and feeling of dryness
- Even and longer-lasting warmth
- Low noise and lack of ventilation
- Continuous production of hot water

- 1 Alde system along the entire perimeter of the motorhome for constant warmth.
- Hot water pipes under the driving seats.
- 3 Heated towel rail in toilette: genuine wall heating.
- 4 Radiator in rear garage locker.