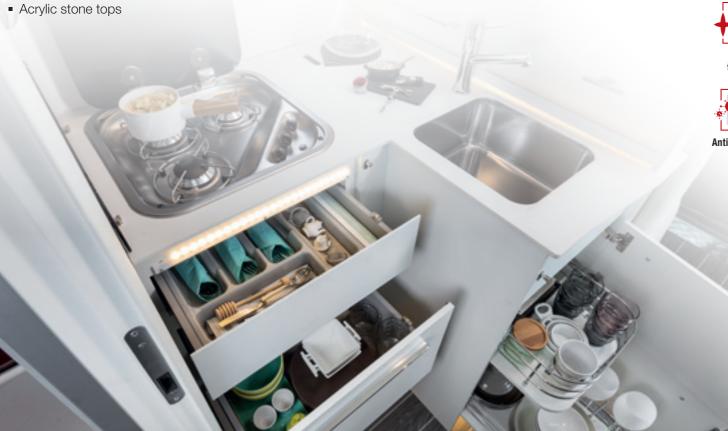

## in the kitchen, everything in its place

Flexible, practical use, like the kitchen at home.

## everything to hand and space for everything

 Completely pull-out tall storage units for bottles and small containers. With lock.

The specifications contained herein may refer to only certain models of the range

 Rotary pull-out sliding baskets with chrome metal edges.