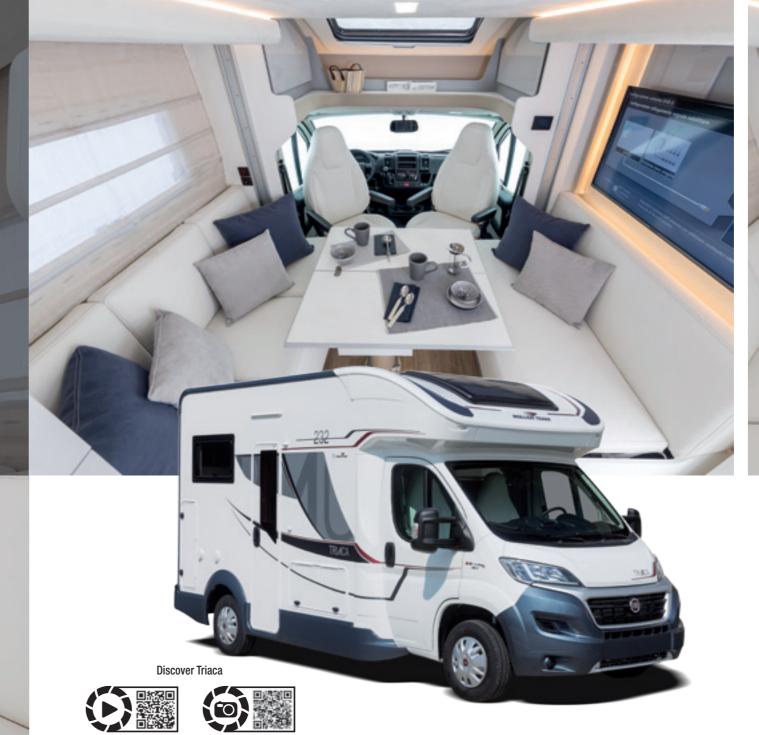

## The Italian with "Nordic" features Always at ease in the vehicle, whatever the temperature outside: a motorcaravan designed and built for use in colder climes.

# the Italian with a Nordic disposition!

Thumbs up from our northern customers

Roller Team is one of them!

A motorcaravan designed and built for use in the coldest climates: the construction techniques it takes, high-performance materials in terms of insulation and protection from the elements and specific equipment that's also been tested in the climate chamber.

Designed for distribution From Northern Europe to Southern Italy, every Roller Team vehicle uses technologies and materials that ensure high performance and a perfect climate. So you're always at ease in your vehicle, whatever the temperature outside, Roller Team offers the technology you need...