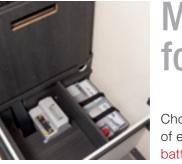

## Made to measure for you

Choose greater operating time and a reserve of energy with peace of mind, with the double battery management panel.

Start the engine and get going, even in the winter. Yes, because with the electronic heated windscreen you don't need to wait for the normal climate control to defrost it any more. Ready, steady, go! In summer, it also protects against the sun's rays, lowering the heat transferred inside.

Stowage band:
Space to spare at your feet!

Winter holiday included with the specific optional winter equipment: Winter Pack, heated floor, diesel or gas 6000 W heater, programmable cab heater, Alde water heating