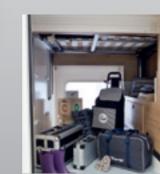

## 8590 litres of freedom. A garage locker lesigned for you to take your freedom with you unywhere at all times.

Spaces for your world and your relationships, designed for everyday needs and to promote maximum practicality and

## The whole world in the garage!

## Also accommodates the unexpected.

Can transport up to 3590 litres of materials (Zefiro 295 TL model)