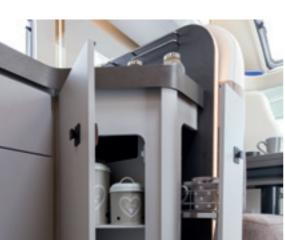

## in the kitchen, everything in its place

Flexible, practical use, like the kitchen at home.

## everything to hand and space for everything

 Completely pull-out tall storage units for bottles and small containers. With lock.

The specifications contained herein may refer to only certain models of the range

 Rotary pull-out sliding baskets with chrome metal edges.