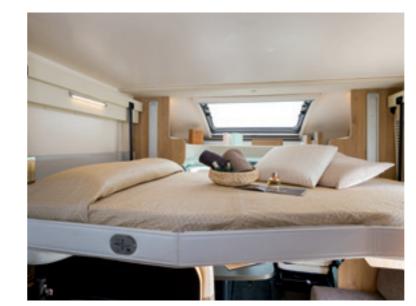

# sleep well, sleep long Here are our rules for getting up

on the right side of bed.

 Bottom of mattresses made of technical, quilted breathable fabric. Top and sides made of quilted polyester..

 Electric elevating bed, which can be locked into every position, that leaves the dinette and kitchen free at all times.

Large overcab with lots of usable space: internal height at centre 700 mm.

Fifth bed that converts into dinette.

 Slatted bases. LED lighting for the beds and the whole sleeping area. The specifications contained herein may refer to only certain models of the range

## Sleep well, sleep long.

Your personal well-being.