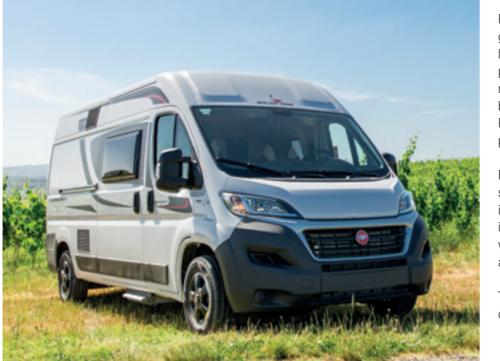

#### Campervan in the winter? Sure!

Those who say a campervan isn't right for winter holidays never tried a Livingstone. Roller Team campervans dispel this myth and offer everything you need for a problem-free holiday in cold climates.

## Same performance as a motorcaravan!

Roller Team has tested its campervans in the climate chamber, basing itself on the EN 1646-1 standard, according to which a vehicle brought to -15° must, once the heating systems have been activated, reach an internal temperature of 20° in 4 hours. Livingstone, in its basic configuration, fully satisfied the target at a little over 3 and a half hours, thus earning "grade 3" performance. The result is comparable to the performance of a medium motorhome (with length of 7.4 metres and rear central bed) which, with an internal volume double the campervan but

very different build, bodywork and materials, reaches the target in the same time.

This is all possible thanks to ExPS Evo technology, which makes Livingstone a van suited to winter use.

The **Prestige** version proceeds to offer the **Winter Pack** as standard, with additional equipment that enhances on-board comfort still further in the event of the coldest conditions, proving the product best suited to those who prefer certain colder destinations: