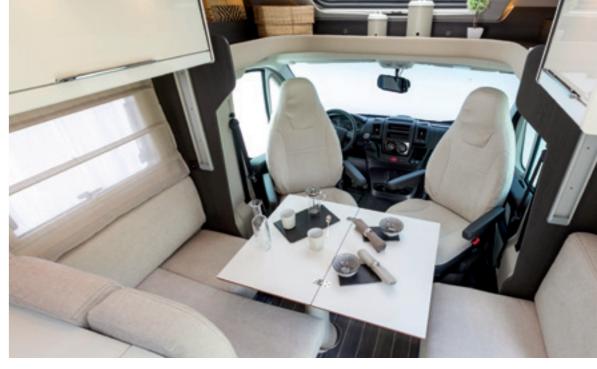

## spaces to experience to the full

- Floor on a single level, without steps.
- Internal height of more than 2 metres.
- Folding table for an adaptable space.
- Sliding doors for your privacy, separating the living area from the sleeping area.

## Enhance the comfort of your motorcaravan

There's never all the space you want, and sometimes there's hardly any. That's where a folding table comes in: the perfect solution for combining the need to limit space occupied and prevent a lack of extra space for your daily needs. Space that can be adapted as you please

Glossy laminate and soft-touch elevating bed. Doesn't prevent use of dinette when lowered.

**Dinette** with folding table: the perfect solution for combining extra space and freedom of movement.