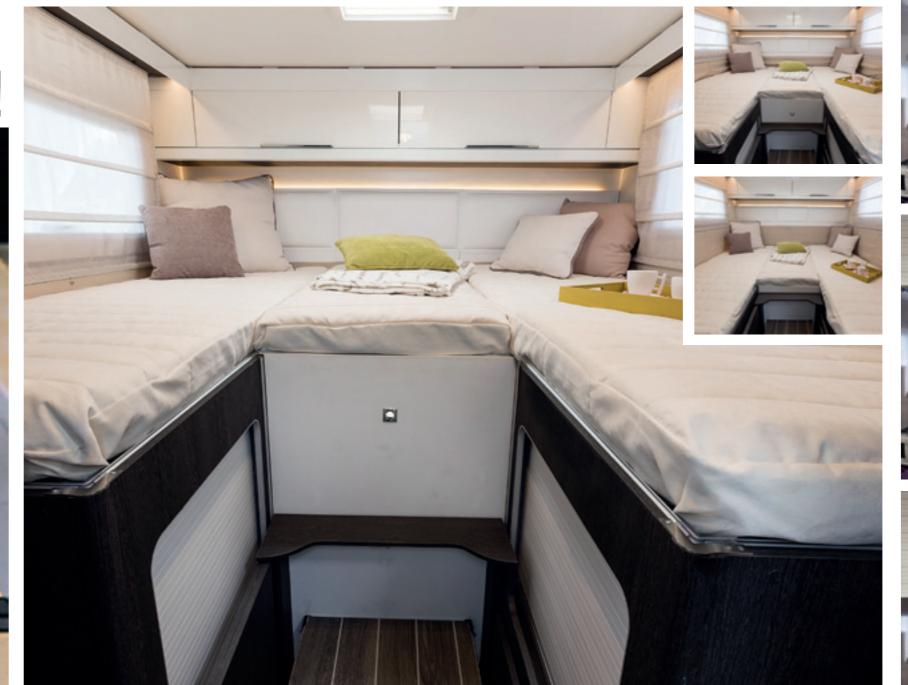

## twin beds

unique, different and really, really flexible!

and Integral and Granduca 284 TL, M models, **Flex Space** allows you to adjust the height of the twin bed surfaces to limit or extend the garage area.

Freedom to manage the space between the twin beds and garage at any time, and to make use of the comfort of the bed area in one moment and the capacity of the load compartment at another as you please.