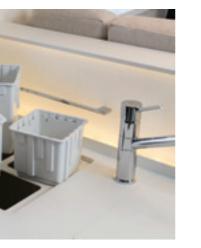

## in the kitchen, everything in its place

Flexible, practical use, like the kitchen at home.

## "Social kitchen" a space where the pleasure of cooking is

naturally associated with the pleasure of relationship. A wide passage that allows cooking, passing, stopping...all together!