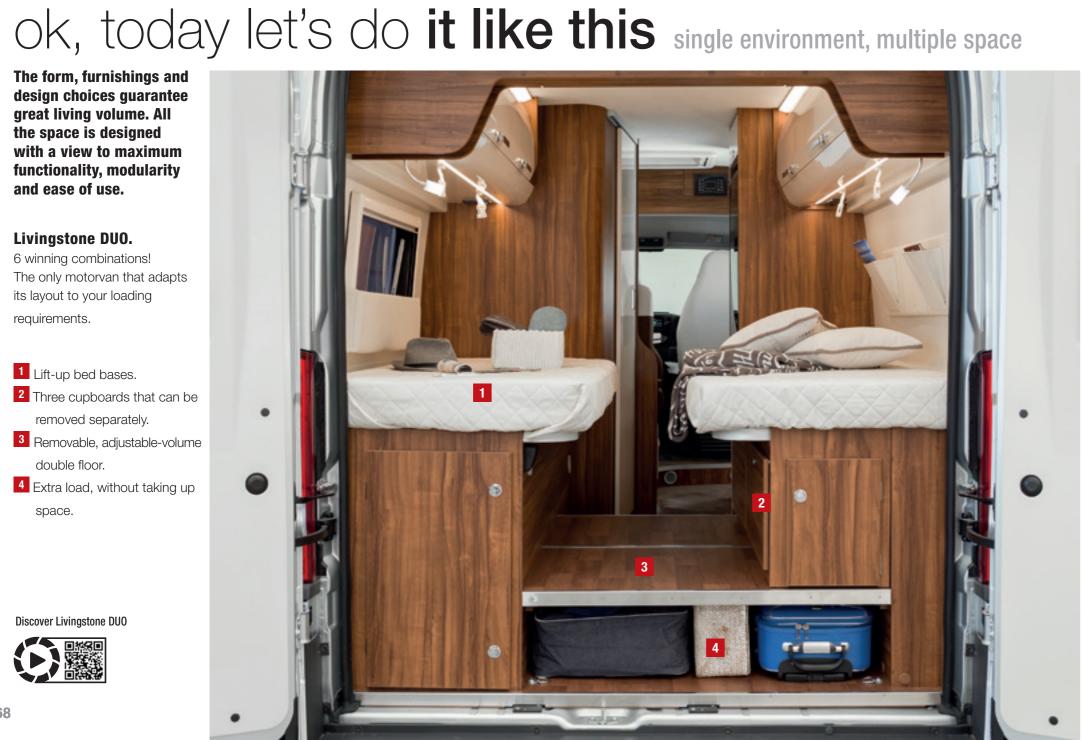

#### Ok, today let's do it like this.

Single environment, multiple space. All the space is designed with a view to maximum functionality, modularity and ease of use.

#### Livingstone DUO.

6 winning combinations! The only motorvan that adapts its layout to your loading requirements.

- Lift-up bed bases.
- 2 Three cupboards that can be removed separately.
- Removable, adjustable-volume double floor.
- 4 Extra load, without taking up space.

Discover Livingstone DUO