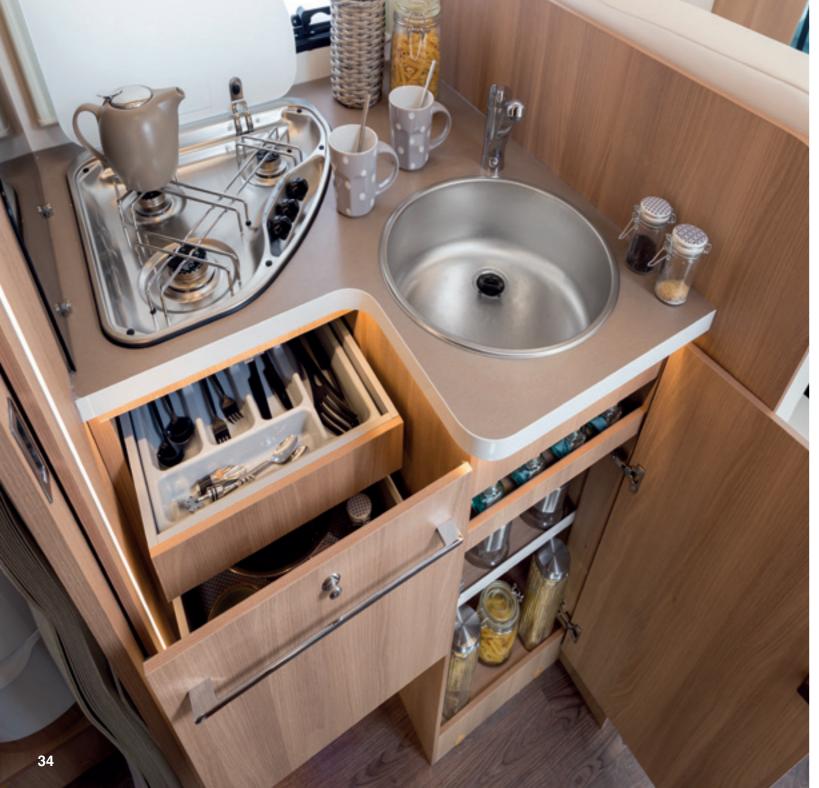

## in the kitchen, everything in its place

Flexible, practical use, like the kitchen at home.

## everything to hand and space for everything

 Completely pull-out tall storage units for bottles and small containers. With lock.

The specifications contained herein may refer to only certain models of the range

 Rotary pull-out sliding baskets with chrome metal edges.

## "Social kitchen" a space where the pleasure of cooking is

naturally associated with the pleasure of relationship. A wide passage that allows cooking, passing, stopping...all together!

## In the kitchen, everything in its place.