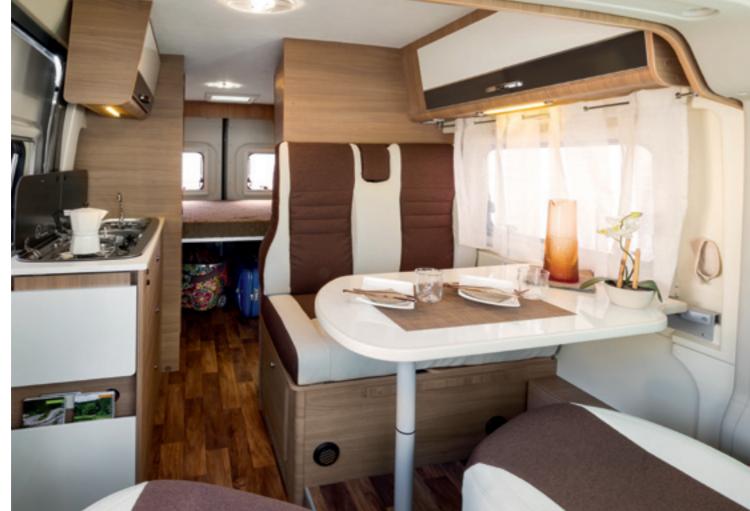

## "Social kitchen" a space where the pleasure of cooking is

naturally associated with the pleasure of relationship. A wide passage that allows cooking, passing, stopping...all together!

## In the kitchen, everything in its place.

## in the kitchen, everything in its place

Flexible, practical use, like the kitchen at home.