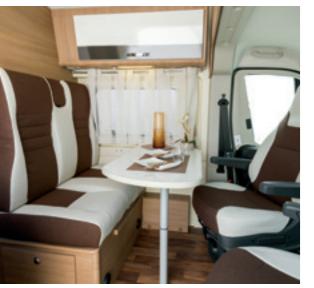

## Enhance the comfort of your motorcaravan

There's never all the space you want, and sometimes there's hardly any. That's where a folding table comes in: the perfect solution for combining the need to limit space occupied and prevent a lack of extra space for your daily needs. Space that can be adapted as you please

For the most eagerly awaited or unexpected guest! Easily convert the dinette into the fifth bed.

Music to your ears.

Don't give up on your passion: listen to all the music you want with the new Hi-Fi system for the living quarters, which will always be able to offer you a good mood and total relaxation.