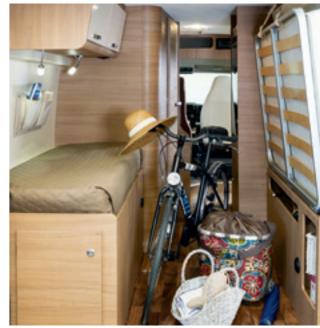

## 8590 litres of freedom. A garage locker lesigned for you to take your freedom with you unywhere at all times.

Spaces for your world and your relationships, designed for everyday needs and to promote maximum practicality and

## 3590 litres of freedom!

Because those with big projects

## The whole world in the garage!

## Also accommodates the unexpected.

Can transport up to 3590 litres of materials (Zefiro 295 TL model)