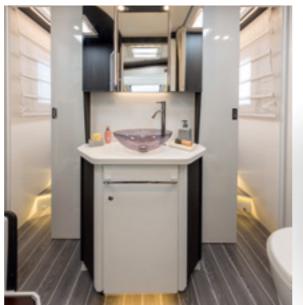

## twin beds

unique, different and really, really flexible!









and Integral and Granduca 284 TL, M models, **Flex Space** allows you to adjust the height of the twin bed surfaces to limit or extend the garage area.

Freedom to manage the space between the twin beds and garage at any time, and to make use of the comfort of the bed area in one moment and the capacity of the load compartment at another as you please.





The specifications contained herein may refer to only certain models of the range



#### Spaces designed by expert hands in a continuous exchange of usability, necessity and practicality.

Roller Team, a well-made motorcaravan able to guarantee:

- Spaces to experience to the full.
- Room for everything.
- High-performance materials suited to everyday use.









## spaces to experience to the full

- Floor on a single level, without steps.
- Internal height of more than 2 metres.
- Folding table for an adaptable space.
- Sliding doors for your privacy, separating the living area from the sleeping area.





## in the kitchen, everything in its place

Flexible, practical use, like the kitchen at home.















## everything to hand and space for everything

 Completely pull-out tall storage units for bottles and small containers. With lock.







The specifications contained herein may refer to only certain models of the range

 Rotary pull-out sliding baskets with chrome metal edges.









# sleep well, sleep long Here are our rules for getting up

on the right side of bed.



 Bottom of mattresses made of technical, quilted breathable