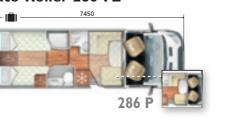

ant even in case of high outdoor temperature, low energy consumption and noise level.

## Double floor technical innovation for the structure.







#### A "real" double floor that offers:

- More stowage space and excellent access thanks to two side doors.
- Stowage capacity for long objects, tables and chairs.
- The installations are located in the space created by the double floor (fresh and drain water tanks).
- Excellent thermal and acoustic insulation.
- Higher structural rigidity.

Special Edition

## Auto-Roller Low profile

Auto-Roller 263 TL Special Edition



Auto-Roller 265 TL Special Edition



Auto-Roller 284 TL Special Edition





### **Auto-Roller** Low profile

### Auto-Roller 236 TL



#### Auto-Roller 265 TL





### **Auto-Roller 284 TL**





### Auto-Roller 286 TL



### Auto-Roller 298 TL



Auto-Roller 275 M



#### Auto-Roller 277 M



### Auto-Roller 298 M



## Zefiro

Low profile Zefiro 235 TL



#### Zefiro 263 TL



#### Zefiro 265 TL

Zefiro 274TL



#### Zefiro 266 TL







## Zefiro 283 TL



#### Zefiro 284TL









#### Zefiro 295 TL



### Overcab



### Zefiro 284 M



### Zefiro 285 M



### Zefiro 295 M



Motorhome



## Zefiro 266 Integral



### Zefiro 282 Integral



#### Zefiro 284 Integral



### Zefiro 285 Integral



### Zefiro 295 Integral



### Granduca Low profile

## Granduca 265 TL





Granduca 282 TL 266 P



### Granduca 284 TL



## Granduca 285 TL <sup>284</sup> P



## Granduca

## Granduca 295 TL



#### Granduca 298 TL



#### Overcab



## Granduca 295 M



### Triaca Low profile

Triaca 232TL

#### Livingst