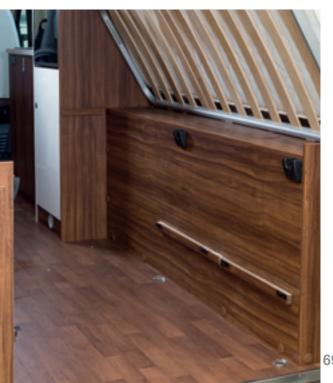

## all fixed bed

in the rear part or overcab with staves.

heating in all models with rear twin beds or rear fixed double bed.

are positioned in the dinette at a small distance from the interior side panel.

Large overcab with lots of usable space: internal height at centre 700 mm.

Fifth bed that converts into dinette.

 Slatted bases. LED lighting for the beds and the whole sleeping area. The specifications contained herein may refer to only certain models of the range