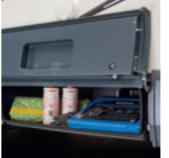

## 8590 litres of freedom. A garage locker lesigned for you to take your freedom with you unywhere at all times.

Spaces for your world and your relationships, designed for everyday needs and to promote maximum practicality and

## The whole world in the garage!

## Also accommodates the unexpected.

Can transport up to 3590 litres of materials (Zefiro 295 TL model)

# You need space but hidden spaces too!

- Opening stowage locker in side band.
- Storage space in floor.
- Double floor in the Triaca range for greater stowage, including long items, greater heat and acoustic insulation for the cab and increased structural rigidity.