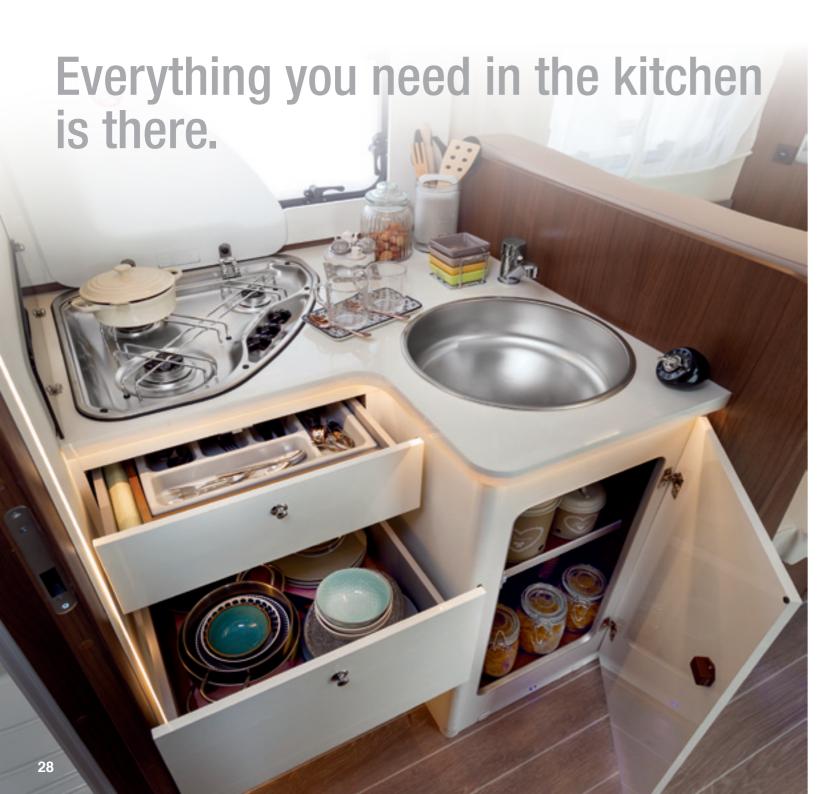

## in the kitchen, everything in its place

Flexible, practical use, like the kitchen at home.

## everything to hand and space for everything

 Completely pull-out tall storage units for bottles and small containers. With lock.

The specifications contained herein may refer to only certain models of the range

 Rotary pull-out sliding baskets with chrome metal edges.

## In the kitchen, everything in its place.