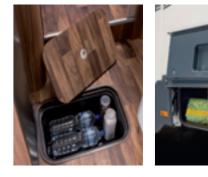

# You need space but hidden spaces too!

- Opening stowage locker in side band.
- Storage space in floor.
- Double floor in the Triaca range for greater stowage, including long items, greater heat and acoustic insulation for the cab and increased structural rigidity.

## everything to hand and space for everything

 Completely pull-out tall storage units for bottles and small containers. With lock.

The specifications contained herein may refer to only certain models of the range