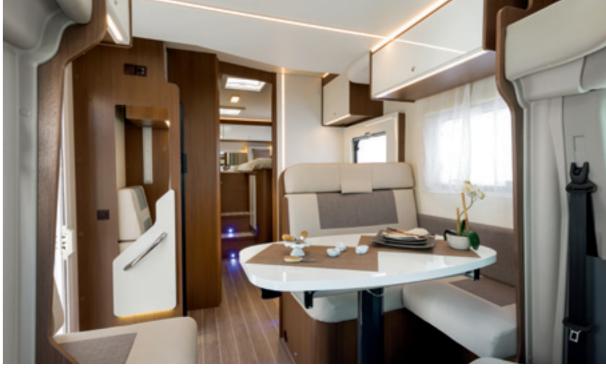

## "Social kitchen" a space where the pleasure of cooking is

naturally associated with the pleasure of relationship. A wide passage that allows cooking, passing, stopping...all together!

## Zefiro, motorhome.

Original Fasp reclining driver and passenger seats, with double armrests and seat covers. LED lighting.

Internal passenger side stowage with double access door. With thermoformed elements and LED lights.

Glossy laminate and soft-touch elevating bed. Doesn't prevent use of dinette when lowered.

**Dinette** with folding table: the perfect solution for combining extra space and freedom of movement.