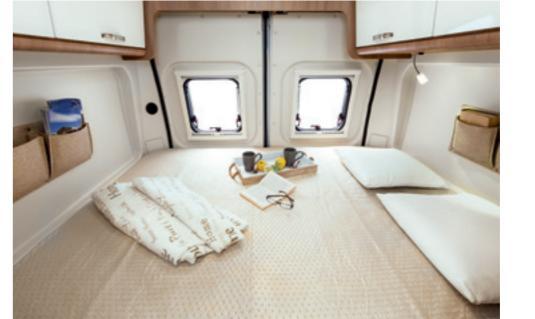

# sleep well, sleep long Here are our rules for getting up

on the right side of bed.

 Bottom of mattresses made of technical, quilted breathable fabric. Top and sides made of quilted polyester..

 Electric elevating bed, which can be locked into every position, that leaves the dinette and kitchen free at all times.

Large overcab with lots of usable space: internal height at centre 700 mm.

Fifth bed that converts into dinette.

 Slatted bases. LED lighting for the beds and the whole sleeping area. The specifications contained herein may refer to only certain models of the range

## Sleep well, sleep long.

Your personal well-being.