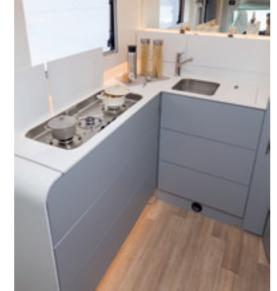

## "Social kitchen" a space where the pleasure of cooking is

naturally associated with the pleasure of relationship. A wide passage that allows cooking, passing, stopping...all together!

## In the kitchen, everything in its place.