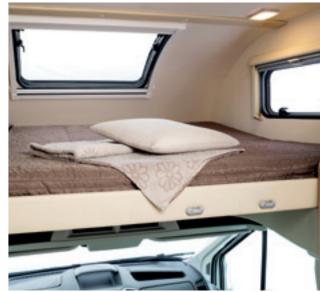

# sleep well, sleep long Here are our rules for getting up

on the right side of bed.

 Bottom of mattresses made of technical, quilted breathable fabric. Top and sides made of quilted polyester..

 Electric elevating bed, which can be locked into every position, that leaves the dinette and kitchen free at all times.

Large overcab with lots of usable space: internal height at centre 700 mm.

Fifth bed that converts into dinette.

 Slatted bases. LED lighting for the beds and the whole sleeping area. The specifications contained herein may refer to only certain models of the range