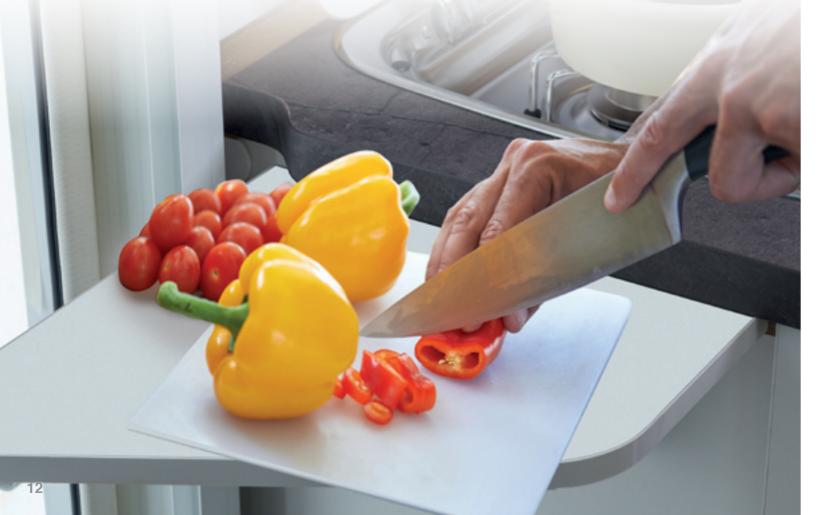

## in the kitchen, everything in its place

Flexible, practical use, like the kitchen at home.

## "Social kitchen" a space where the pleasure of cooking is

naturally associated with the pleasure of relationship. A wide passage that allows cooking, passing, stopping...all together!

## In the kitchen, everything in its place.