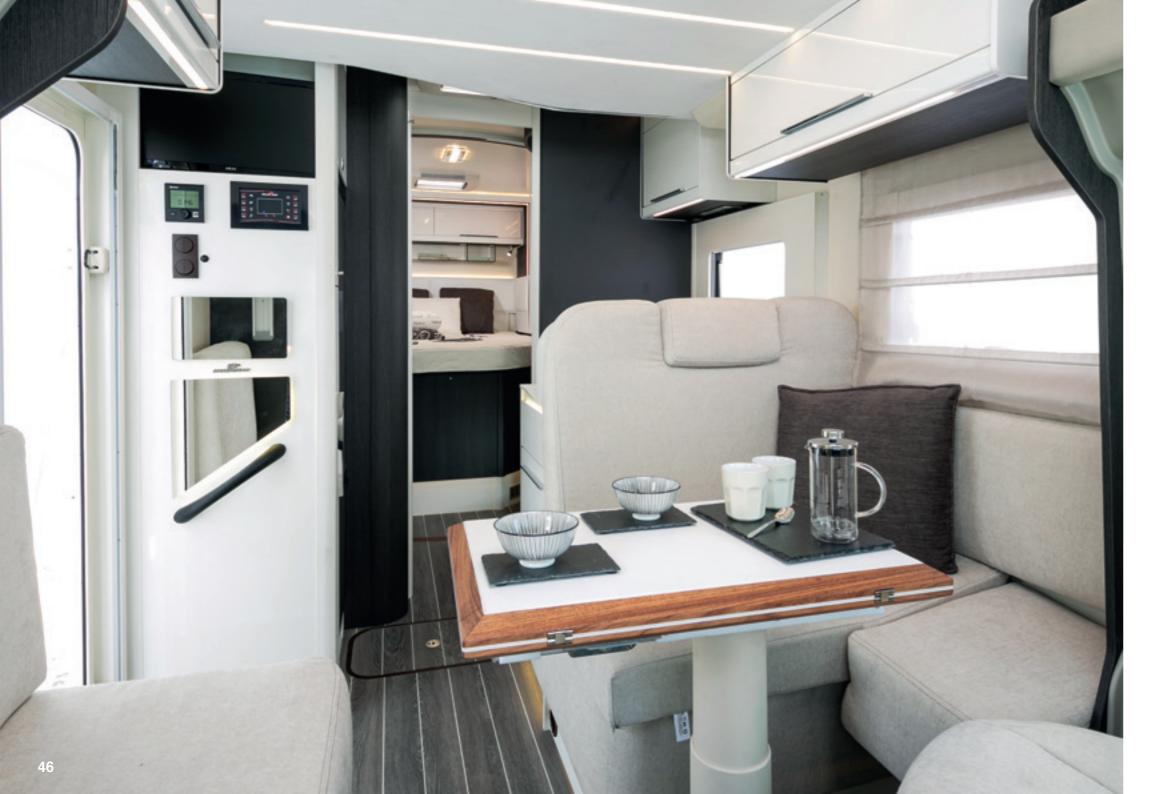

## Enhance the comfort of your motorcaravan

There's never all the space you want, and sometimes there's hardly any. That's where a folding table comes in: the perfect solution for combining the need to limit space occupied and prevent a lack of extra space for your daily needs. Space that can be adapted as you please

Glossy laminate and soft-touch elevating bed. Doesn't prevent use of dinette when lowered.

**Dinette** with folding table: the perfect solution for combining extra space and freedom of movement.