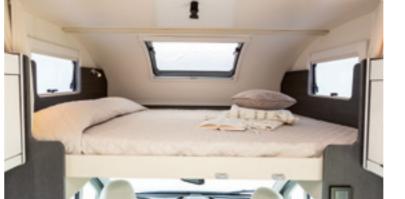

# sleep well, sleep long Here are our rules for getting up

on the right side of bed.

 Bottom of mattresses made of technical, quilted breathable fabric. Top and sides made of quilted polyester..

 Electric elevating bed, which can be locked into every position, that leaves the dinette and kitchen free at all times.

Large overcab with lots of usable space: internal height at centre 700 mm.

Fifth bed that converts into dinette.

 Slatted bases. LED lighting for the beds and the whole sleeping area. The specifications contained herein may refer to only certain models of the range