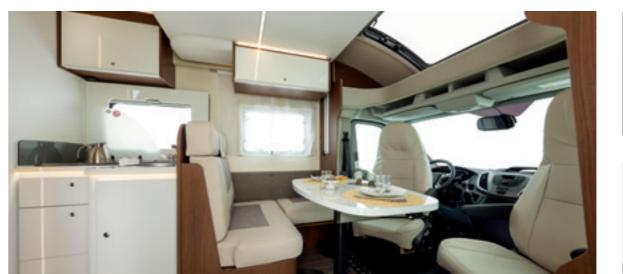

## in the kitchen, everything in its place

Flexible, practical use, like the kitchen at home.

## "Social kitchen" a space where the pleasure of cooking is

naturally associated with the pleasure of relationship. A wide passage that allows cooking, passing, stopping...all together!

## In the kitchen, everything in its place.