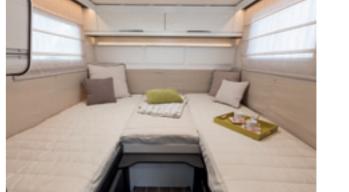

## Sleep sound and wake up too, you're not dreaming!

Your personal well-being.

Flexibility and practical use, feeling at home in your motorhome.

Separate spaces and privacy.

## According to the same principle that characterises domestic systems, the Alde heating system features a liquid heat-transfer medium which is heated by a gas boiler.

A pump circulates the heated liquid in a circuit of interconnected radiators. The radiators heat the air, which is distributed evenly within the motorhome through slits on the wall units. Once the air has cooled, it descends and, passing through slits in the floor, can heat up again and become warm within the circuit.