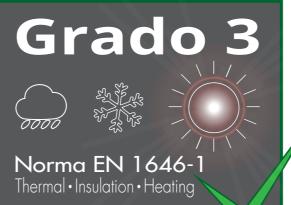

## Same performance as a motorcaravan!

Roller Team has tested its campervans in the climate chamber, basing itself on the EN 1646-1 standard, according to which a vehicle brought to -15° must, once the heating systems have been activated, reach an internal temperature of 20° in 4 hours. Livingstone, in its basic configuration, fully satisfied the target at a little over 3 and a half hours, thus earning "grade 3" performance. The result is comparable to the performance of a medium motorhome (with length of 7.4 metres and rear central bed) which, with an internal volume double the campervan but