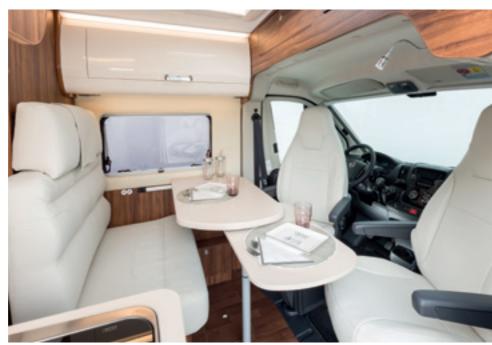

## Enhance the comfort of your motorcaravan

There's never all the space you want, and sometimes there's hardly any. That's where a folding table comes in: the perfect solution for combining the need to limit space occupied and prevent a lack of extra space for your daily needs. Space that can be adapted as you please

Glossy laminate and soft-touch elevating bed. Doesn't prevent use of dinette when lowered.

**Dinette** with folding table: the perfect solution for combining extra space and freedom of movement.