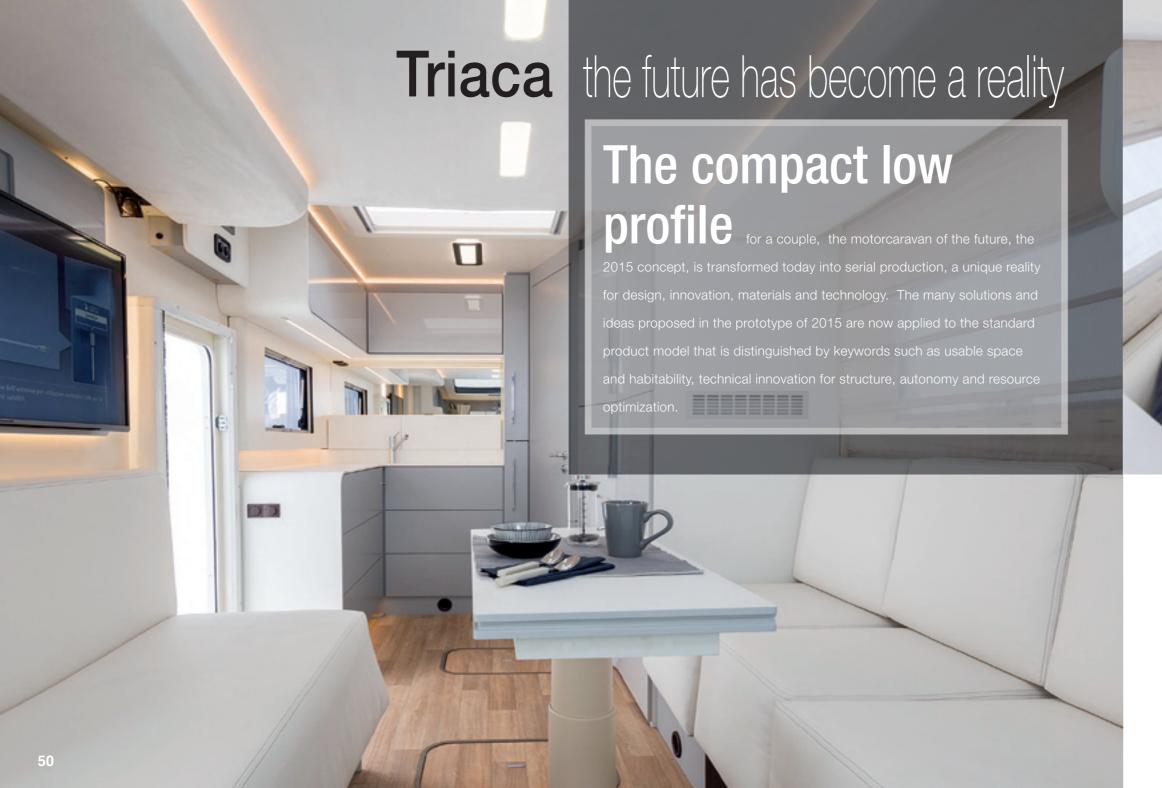

# New ideas to make a motorcaravan, your motorcaravan

## Choose your driving profile

Safety. A driving assistance systems that helps the driver cope better with unexpected events that may occur on the journey. The Traction+ package includes: vehicle stability control device, the Hillholder assistance system for climbs, or Hilldescent system for coming down, and the traction support device for poor grip on a single drive wheel.

Every journey will be accompanied by your favourite soundtrack thanks to the High-Level radio with or without navigator with USB port or by the freedom to talk and use your smartphone even when you're driving. Also available in touchscreen and DAB version.

To ensure that you have maximum visibility and safety with the LED DRL headlights or fog lights, excellent visibility with peerless lighting, and for longer.

Free up your left foot. With the automatic transmission, you increase safety and your personal comfort when driving.

The right rims for your touch of style. Rims are essential to the appearance of the whole vehicle. 15' alloy rims.

16" alloy wheel rims and composite suspension.