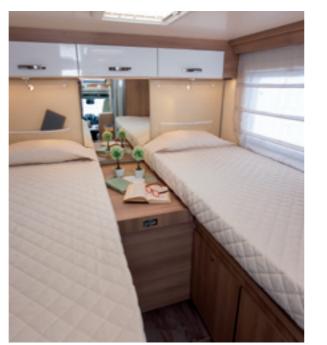

## mattresses

of the rear beds in polyester fabric, quilted top and sides, with breathable technical fabric in the bottom part (except overcab and elevating bed models).

# sleep well, sleep long Here are our rules for getting up

on the right side of bed.

 Bottom of mattresses made of technical, quilted breathable fabric. Top and sides made of quilted polyester..

 Electric elevating bed, which can be locked into every position, that leaves the dinette and kitchen free at all times.

LED night-time courtesy lights.

Twin beds with additional bed.

Perimeter heating for rear beds.

Windows and skylights for aeration and lighting.