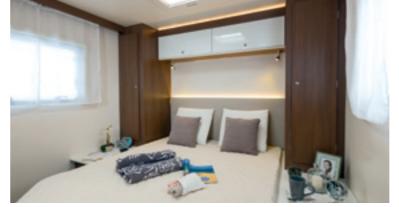

# sleep well, sleep long Here are our rules for getting up

on the right side of bed.

 Bottom of mattresses made of technical, quilted breathable fabric. Top and sides made of quilted polyester..

 Electric elevating bed, which can be locked into every position, that leaves the dinette and kitchen free at all times.

Large overcab with lots of usable space: internal height at centre 700 mm.

Fifth bed that converts into dinette.

 Slatted bases. LED lighting for the beds and the whole sleeping area. The specifications contained herein may refer to only certain models of the range

LED night-time courtesy lights.

Twin beds with additional bed.

Perimeter heating for rear beds.

Windows and skylights for aeration and lighting.