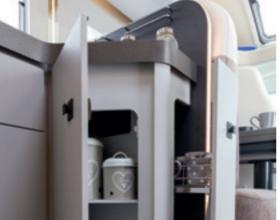

## everything to hand and space for everything

 Completely pull-out tall storage units for bottles and small containers. With lock.

The specifications contained herein may refer to only certain models of the range