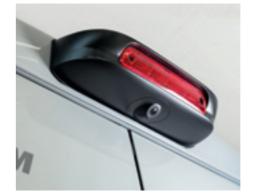

It only takes a click to lock your parked vehicle if you request the optional electronic closing on the side door. Silent. Safe.

If you chose the campervan for its compact dimensions and manoeuvrability, you can ask for even more. When parking, you can make use of the assistance provided by the parking sensors installed in the bumper.