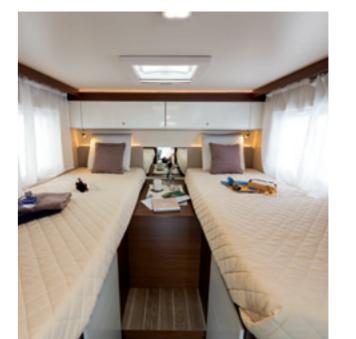

# sleep well, sleep long Here are our rules for getting up

on the right side of bed.

 Bottom of mattresses made of technical, quilted breathable fabric. Top and sides made of quilted polyester..

 Electric elevating bed, which can be locked into every position, that leaves the dinette and kitchen free at all times.

Large overcab with lots of usable space: internal height at centre 700 mm.

Fifth bed that converts into dinette.

 Slatted bases. LED lighting for the beds and the whole sleeping area. The specifications contained herein may refer to only certain models of the range

LED night-time courtesy lights.

Twin beds with additional bed.

Perimeter heating for rear beds.

Windows and skylights for aeration and lighting.