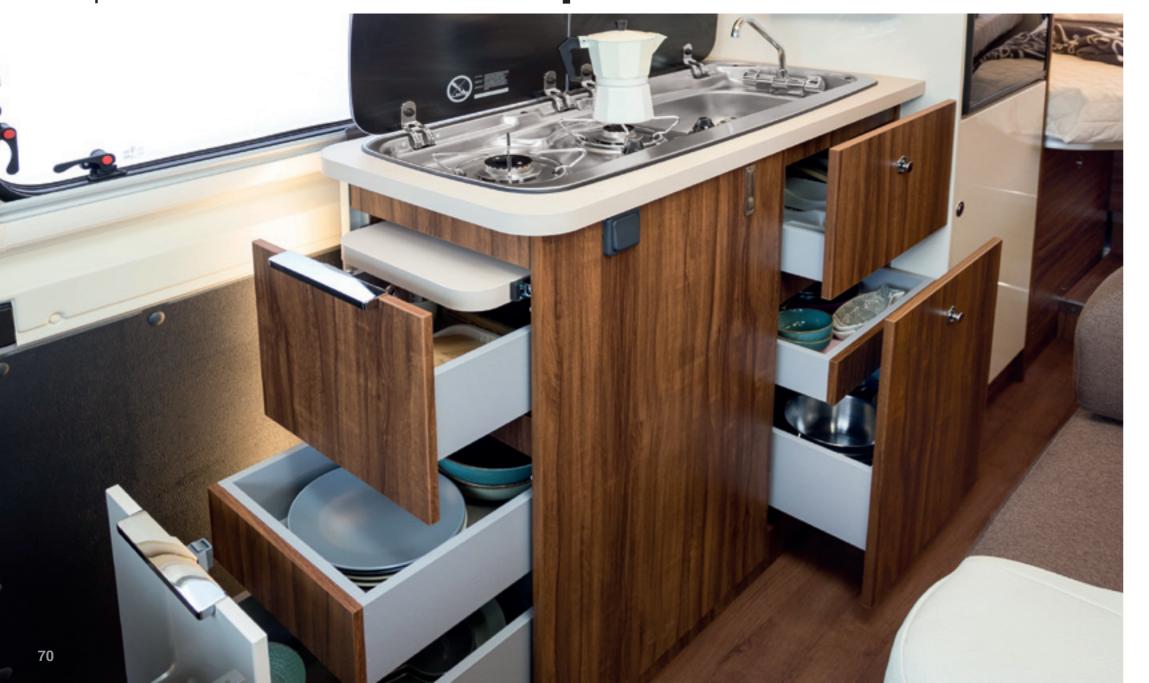

## in the kitchen, everything in its place

Flexible, practical use, like the kitchen at home.

## everything to hand and space for everything

 Completely pull-out tall storage units for bottles and small containers. With lock.

The specifications contained herein may refer to only certain models of the range

 Rotary pull-out sliding baskets with chrome metal edges.

## "Social kitchen" a space where the pleasure of cooking is

naturally associated with the pleasure of relationship. A wide passage that allows cooking, passing, stopping...all together!