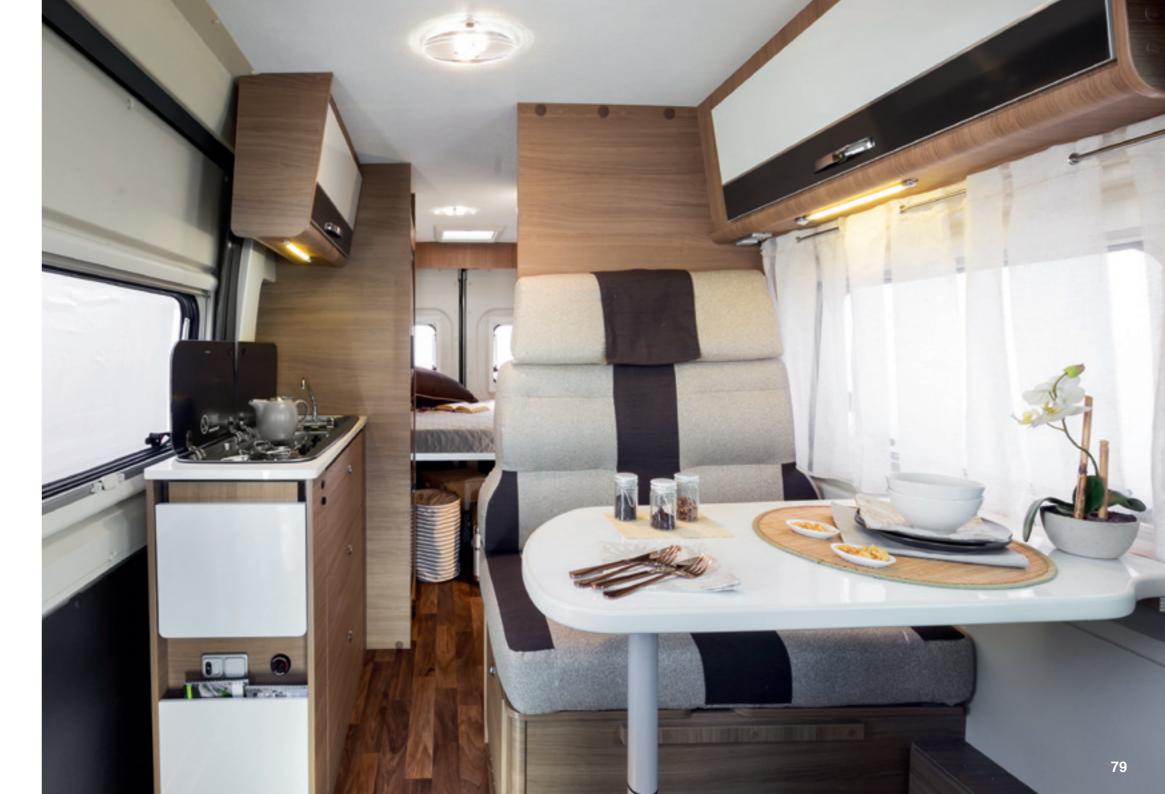

## in the kitchen, everything in its place

Flexible, practical use, like the kitchen at home.

## Enhance the comfort of your motorcaravan

There's never all the space you want, and sometimes there's hardly any. That's where a folding table comes in: the perfect solution for combining the need to limit space occupied and prevent a lack of extra space for your daily needs. Space that can be adapted as you please

Glossy laminate and soft-touch elevating bed. Doesn't prevent use of dinette when lowered.

**Dinette** with folding table: the perfect solution for combining extra space and freedom of movement.