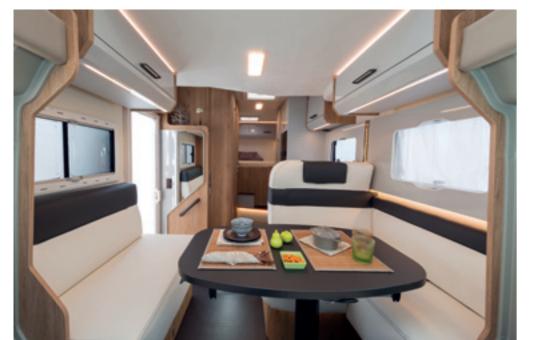

## spaces to experience to the full

- Floor on a single level, without steps.
- Internal height of more than 2 metres.
- Folding table for an adaptable space.
- Sliding doors for your privacy, separating the living area from the sleeping area.

## Enhance the comfort of your motorcaravan

There's never all the space you want, and sometimes there's hardly any. That's where a folding table comes in: the perfect solution for combining the need to limit space occupied and prevent a lack of extra space for your daily needs. Space that can be adapted as you please

## "Open Space", layout maximum room that can be used.

Ergonomic and volumetric design of the interiors and of furniture at the service of high habitability.

The living quarters were designed based on the concept of "functional flexibility", where all elements can be transformed: table, bed, sofa. A sofa that converts into a double bed through a manual, simple and fast lifting mechanism.