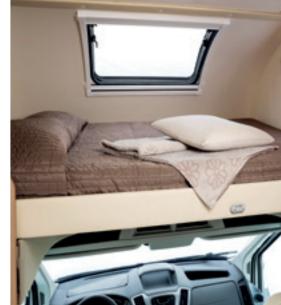

# sleep well, sleep long Here are our rules for getting up

on the right side of bed.

 Bottom of mattresses made of technical, quilted breathable fabric. Top and sides made of quilted polyester..

 Electric elevating bed, which can be locked into every position, that leaves the dinette and kitchen free at all times.

Large overcab with lots of usable space: internal height at centre 700 mm.

Fifth bed that converts into dinette.

 Slatted bases. LED lighting for the beds and the whole sleeping area. The specifications contained herein may refer to only certain models of the range

Glossy laminate and soft-touch elevating bed. Doesn't prevent use of dinette when lowered.

**Dinette** with folding table: the perfect solution for combining extra space and freedom of movement.