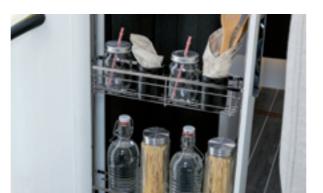

## everything to hand and space for everything

 Completely pull-out tall storage units for bottles and small containers. With lock.

The specifications contained herein may refer to only certain models of the range

 Rotary pull-out sliding baskets with chrome metal edges.