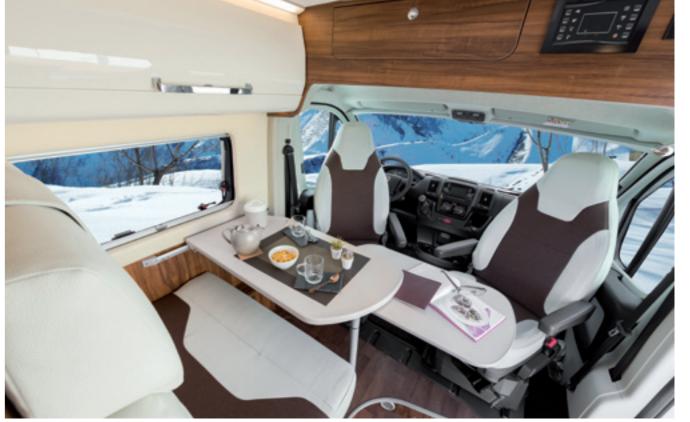

## Enhance the comfort of your motorcaravan

There's never all the space you want, and sometimes there's hardly any. That's where a folding table comes in: the perfect solution for combining the need to limit space occupied and prevent a lack of extra space for your daily needs. Space that can be adapted as you please

For the most eagerly awaited or unexpected guest! Easily convert the dinette into the fifth bed.

Music to your ears.

Don't give up on your passion: listen to all the music you want with the new Hi-Fi system for the living quarters, which will always be able to offer you a good mood and total relaxation.

Glossy laminate and soft-touch elevating bed. Doesn't prevent use of dinette when lowered.

**Dinette** with folding table: the perfect solution for combining extra space and freedom of movement.