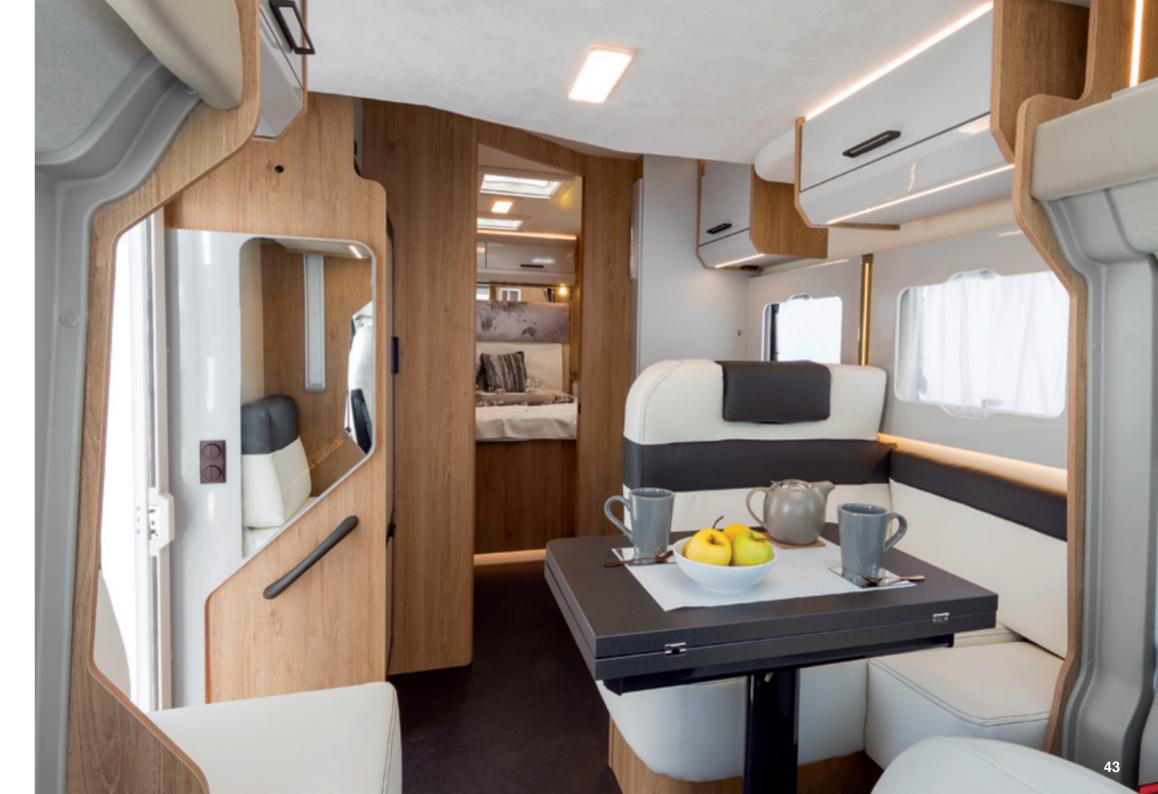

## Enhance the comfort of your motorcaravan

There's never all the space you want, and sometimes there's hardly any. That's where a folding table comes in: the perfect solution for combining the need to limit space occupied and prevent a lack of extra space for your daily needs. Space that can be adapted as you please

For the most eagerly awaited or unexpected guest! Easily convert the dinette into the fifth bed.

Music to your ears.

Don't give up on your passion: listen to all the music you want with the new Hi-Fi system for the living quarters, which will always be able to offer you a good mood and total relaxation.

Glossy laminate and soft-touch elevating bed. Doesn't prevent use of dinette when lowered.

**Dinette** with folding table: the perfect solution for combining extra space and freedom of movement.