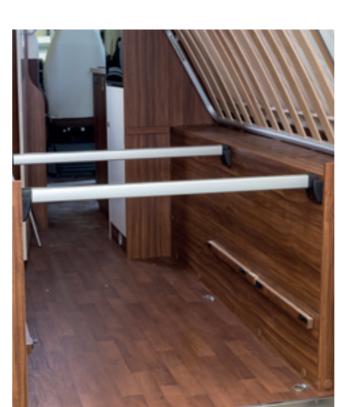

## all fixed bed

in the rear part or overcab with staves.

heating in all models with rear twin beds or rear fixed double bed.

are positioned in the dinette at a small distance from the interior side panel.

Large overcab with lots of usable space: internal height at centre 700 mm.

Fifth bed that converts into dinette.

 Slatted bases. LED lighting for the beds and the whole sleeping area. The specifications contained herein may refer to only certain models of the range