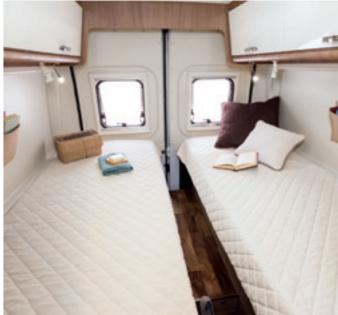

## mattresses

of the rear beds in polyester fabric, quilted top and sides, with breathable technical fabric in the bottom part (except overcab and elevating bed models).

# sleep well, sleep long Here are our rules for getting up

on the right side of bed.

 Bottom of mattresses made of technical, quilted breathable fabric. Top and sides made of quilted polyester..

 Electric elevating bed, which can be locked into every position, that leaves the dinette and kitchen free at all times.

LED night-time courtesy lights.

Twin beds with additional bed.

Perimeter heating for rear beds.

Windows and skylights for aeration and lighting.