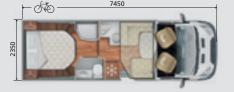

## twin beds

unique, different and really, really flexible!

and Integral and Granduca 284 TL, M models, **Flex Space** allows you to adjust the height of the twin bed surfaces to limit or extend the garage area.

Freedom to manage the space between the twin beds and garage at any time, and to make use of the comfort of the bed area in one moment and the capacity of the load compartment at another as you please.