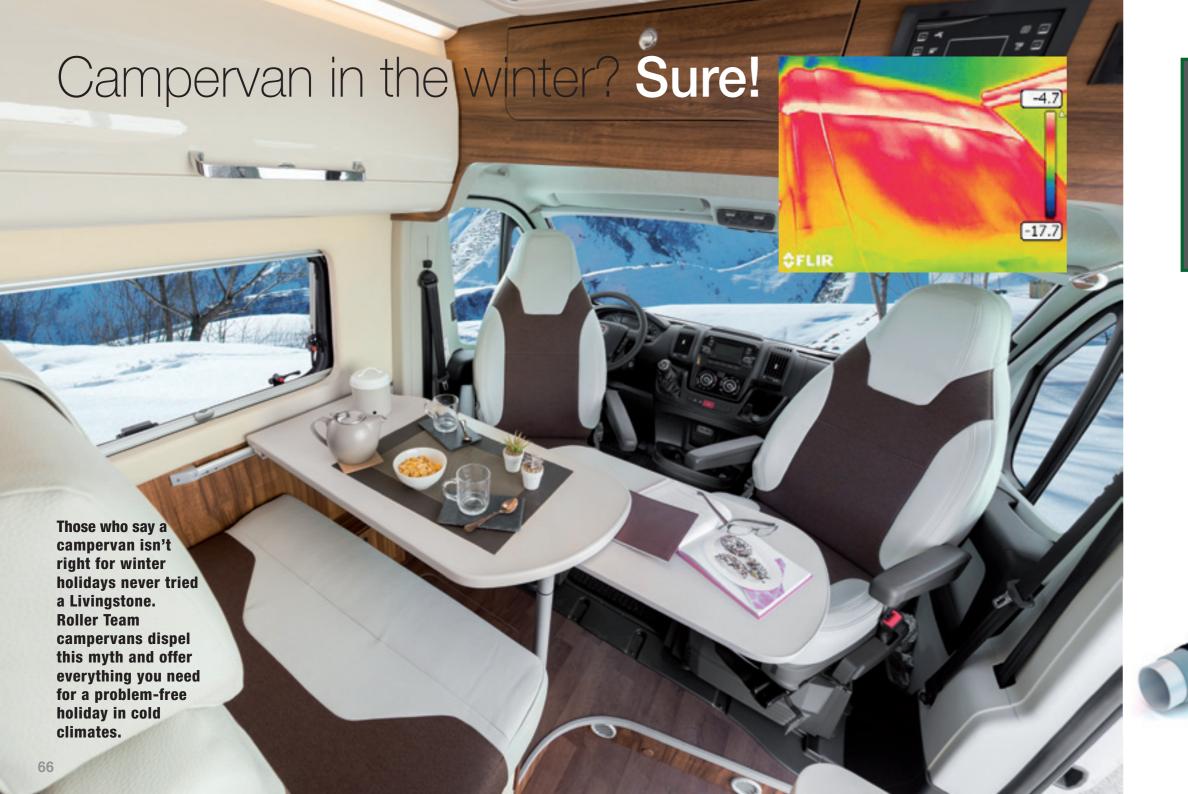

#### Campervan in the winter? Sure!

Those who say a campervan isn't right for winter holidays never tried a Livingstone. Roller Team campervans dispel this myth and offer everything you need for a problem-free holiday in cold climates.

## Same performance as a motorcaravan!

Roller Team has tested its campervans in the climate chamber, basing itself on the EN 1646-1 standard, according to which a vehicle brought to -15° must, once the heating systems have been activated, reach an internal temperature of 20° in 4 hours. Livingstone, in its basic configuration, fully satisfied the target at a little over 3 and a half hours, thus earning "grade 3" performance. The result is comparable to the performance of a medium motorhome (with length of 7.4 metres and rear central bed) which, with an internal volume double the campervan but