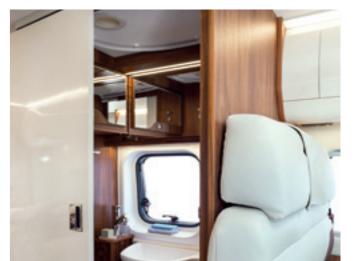

#### Spaces designed by expert hands in a continuous exchange of usability, necessity and practicality.

Roller Team, a well-made motorcaravan able to guarantee:

- Spaces to experience to the full.
- Room for everything.
- High-performance materials suited to everyday use.

## spaces to experience to the full

- Floor on a single level, without steps.
- Internal height of more than 2 metres.
- Folding table for an adaptable space.
- Sliding doors for your privacy, separating the living area from the sleeping area.

Spaces designed for seeking functionality and flexibility in environments. A well-made camper for those who put the substance of freedom over style.

## Sleep sound and wake up too, you're not dreaming!

Your personal well-being.

Flexibility and practical use, feeling at home in your motorhome.

Separate spaces and privacy.