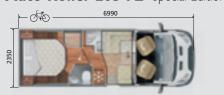

## twin beds

unique, different and really, really flexible!

and Integral and Granduca 284 TL, M models, **Flex Space** allows you to adjust the height of the twin bed surfaces to limit or extend the garage area.

Freedom to manage the space between the twin beds and garage at any time, and to make use of the comfort of the bed area in one moment and the capacity of the load compartment at another as you please.