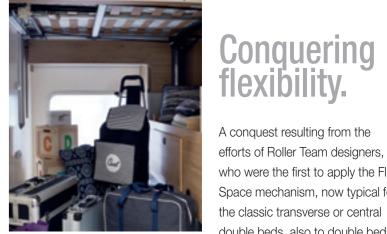

## So f(x) = f(x) it bends to your requirements.

Where do you want more space? Adjust the volume of the garage to load more... or have a bigger room!

Flex Space, up-and-down bed system for flexible spaces and loads.

# You need space but hidden spaces too!

- Opening stowage locker in side band.
- Storage space in floor.
- Double floor in the Triaca range for greater stowage, including long items, greater heat and acoustic insulation for the cab and increased structural rigidity.