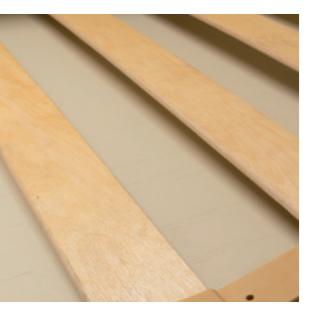

## all fixed bed

in the rear part or overcab with staves.

heating in all models with rear twin beds or rear fixed double bed.

are positioned in the dinette at a small distance from the interior side panel.

Large overcab with lots of usable space: internal height at centre 700 mm.

Fifth bed that converts into dinette.

 Slatted bases. LED lighting for the beds and the whole sleeping area. The specifications contained herein may refer to only certain models of the range