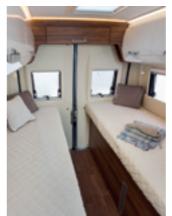

# sleep well, sleep long Here are our rules for getting up

on the right side of bed.

 Bottom of mattresses made of technical, quilted breathable fabric. Top and sides made of quilted polyester..

 Electric elevating bed, which can be locked into every position, that leaves the dinette and kitchen free at all times.

Large overcab with lots of usable space: internal height at centre 700 mm.

Fifth bed that converts into dinette.

 Slatted bases. LED lighting for the beds and the whole sleeping area. The specifications contained herein may refer to only certain models of the range

LED night-time courtesy lights.

Twin beds with additional bed.

Perimeter heating for rear beds.

Windows and skylights for aeration and lighting.