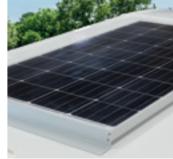

## The range **Roller Team**

|                                                               | Auto-Roller<br>Special Edition | Auto-Roller | Zefiro | Granduca | Triaca |
|---------------------------------------------------------------|--------------------------------|-------------|--------|----------|--------|
| Manual air conditionning                                      |                                |             |        |          |        |
| Driver and Passenger airbag                                   |                                |             |        |          |        |
| Cruise Control                                                |                                |             |        |          |        |
| Integrated antenna and radio predisposition                   |                                |             |        |          |        |
| Radio with steering wheel control                             |                                |             |        |          |        |
| Entrance door with two central locking points                 | -                              |             |        |          |        |
| Flyscreen for entrance door                                   |                                |             |        |          |        |
| Entrance door with fixed window                               | -                              |             |        |          |        |
| Pleated cab blind                                             |                                |             |        |          |        |
| Painted bumpers                                               |                                |             |        |          |        |
| Cab seat covers                                               |                                |             |        |          |        |
| Beds with staves                                              |                                |             |        |          |        |
| Fifth homologated seat / fifth berth                          | ■/□                            | ■/□         | ■/□    | ■/■      | -/-    |
| Flex Space *                                                  |                                |             |        |          | _      |
| Rear camera                                                   |                                |             |        |          |        |
| Solar Panel                                                   |                                |             |        |          |        |
| Additonal rear bed in the middle *                            |                                |             |        |          | _      |
| Panoramic roof - Open sky *                                   |                                |             |        |          |        |
| Dual battery management system/<br>Energy Saving control unit | □/-                            | □/-         | □/-    | □/-      | ■/■    |
| Parking sensors                                               | _                              | -           | _      | -        |        |
| 6 years warranty                                              |                                |             |        |          |        |
|                                                               |                                | •           |        |          |        |