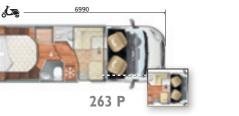

al" double floor that offers:

- More stowage space and excellent access thanks to two side doors.
- Stowage capacity for long objects, tables and chairs.
- The installations are located in the space created by the double floor (fresh and drain water tanks).
- Excellent thermal and acoustic insulation.
- Higher structural rigidity.

Special Edition

## Auto-Roller Low profile

Auto-Roller 263 TL Special Edition



Auto-Roller 265 TL Special Edition



Auto-Roller 284 TL Special Edition





### **Auto-Roller** Low profile

### Auto-Roller 236 TL



#### Auto-Roller 265 TL





### **Auto-Roller 284 TL**





### Auto-Roller 286 TL



### Auto-Roller 298 TL



Auto-Roller 275 M



#### Auto-Roller 277 M



### Auto-Roller 298 M



## Zefiro

Low profile Zefiro 235 TL



#### Zefiro 263 TL



#### Zefiro 265 TL

Zefiro 274TL



#### Zefiro 266 TL







## Zefiro 283 TL



#### Zefiro 284TL









#### Zefiro 295 TL



### Overcab



### Zefiro 284 M



### Zefiro 285 M



### Zefiro 295 M



Motorhome



## Zefiro 266 Integral



### Zefiro 282 Integral



#### Zefiro 284 Integral



### Zefiro 285 Integral



### Zefiro 295 Integral



### Granduca Low profile

## Granduca 265 TL





Granduca 282 TL 266 P



### Granduca 284 TL



## Granduca 285 TL <sup>284</sup> P



## Granduca

## Granduca 295 TL



#### Granduca 298 TL



#### Overcab



## Granduca 295 M



### Triaca Low profile

Triaca 232TL

#### Livingstone K2

Livingstone 2

Livingstone 5







## Livingstone

range plan



Livingstone K3

### Livingstone 4



#### Livingstone 6



### Livingstone Duo



## u