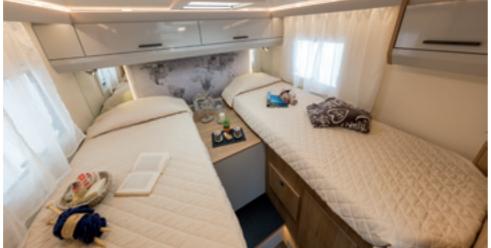

# sleep well, sleep long Here are our rules for getting up

on the right side of bed.

 Bottom of mattresses made of technical, quilted breathable fabric. Top and sides made of quilted polyester..

 Electric elevating bed, which can be locked into every position, that leaves the dinette and kitchen free at all times.

Large overcab with lots of usable space: internal height at centre 700 mm.

Fifth bed that converts into dinette.

 Slatted bases. LED lighting for the beds and the whole sleeping area. The specifications contained herein may refer to only certain models of the range

LED night-time courtesy lights.

Twin beds with additional bed.

Perimeter heating for rear beds.

Windows and skylights for aeration and lighting.