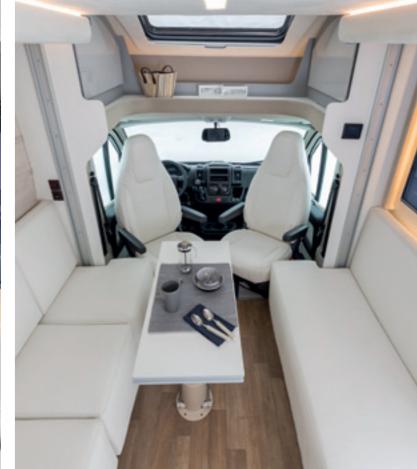

## spaces to experience to the full

- Floor on a single level, without steps.
- Internal height of more than 2 metres.
- Folding table for an adaptable space.
- Sliding doors for your privacy, separating the living area from the sleeping area.

## Enhance the comfort of your motorcaravan

There's never all the space you want, and sometimes there's hardly any. That's where a folding table comes in: the perfect solution for combining the need to limit space occupied and prevent a lack of extra space for your daily needs. Space that can be adapted as you please