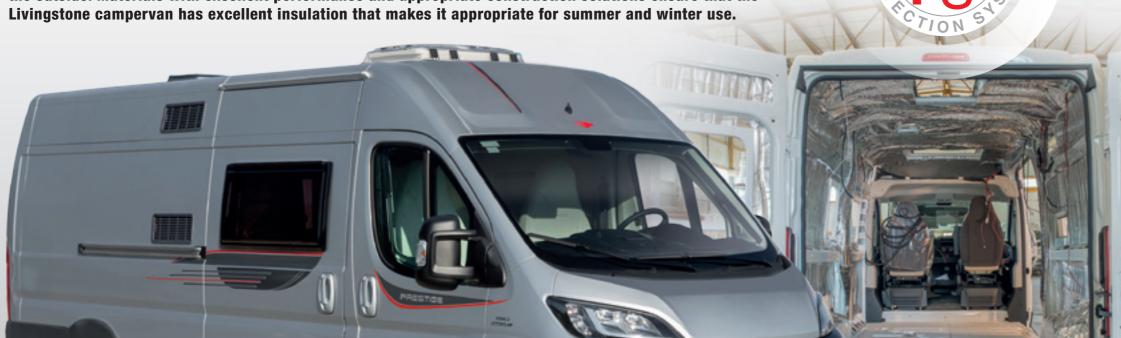

## more insulation, more protection, less noise. The technology for building living quarters capable of ensuring complete protection for your motorcaravan. Noise Reduction

inside the vehicle when driving.

## The Italian with "Nordic" features Always at ease in the vehicle, whatever the temperature outside: a motorcaravan designed and built for use in colder climes.

Thumbs up from our northern customers

Roller Team is one of them!

A motorcaravan designed and built for use in the coldest climates: the construction techniques it takes, high-performance materials in terms of insulation and protection from the elements and specific equipment that's also been tested in the climate chamber.

#### Campervan in the winter? Sure!

Those who say a campervan isn't right for winter holidays never tried a Livingstone. Roller Team campervans dispel this myth and offer everything you need for a problem-free holiday in cold climates.

## Roller Team: great experience at the service of design and construction

dealers able to offer professionalism and expertise thanks to continuous product training.

One of the main advantages of choosing a big name is the certainty of the best product quality permitted today by technology, materials and a complex industrial process: that's what makes the Livingstone campervan an excellent product marked by great quality.