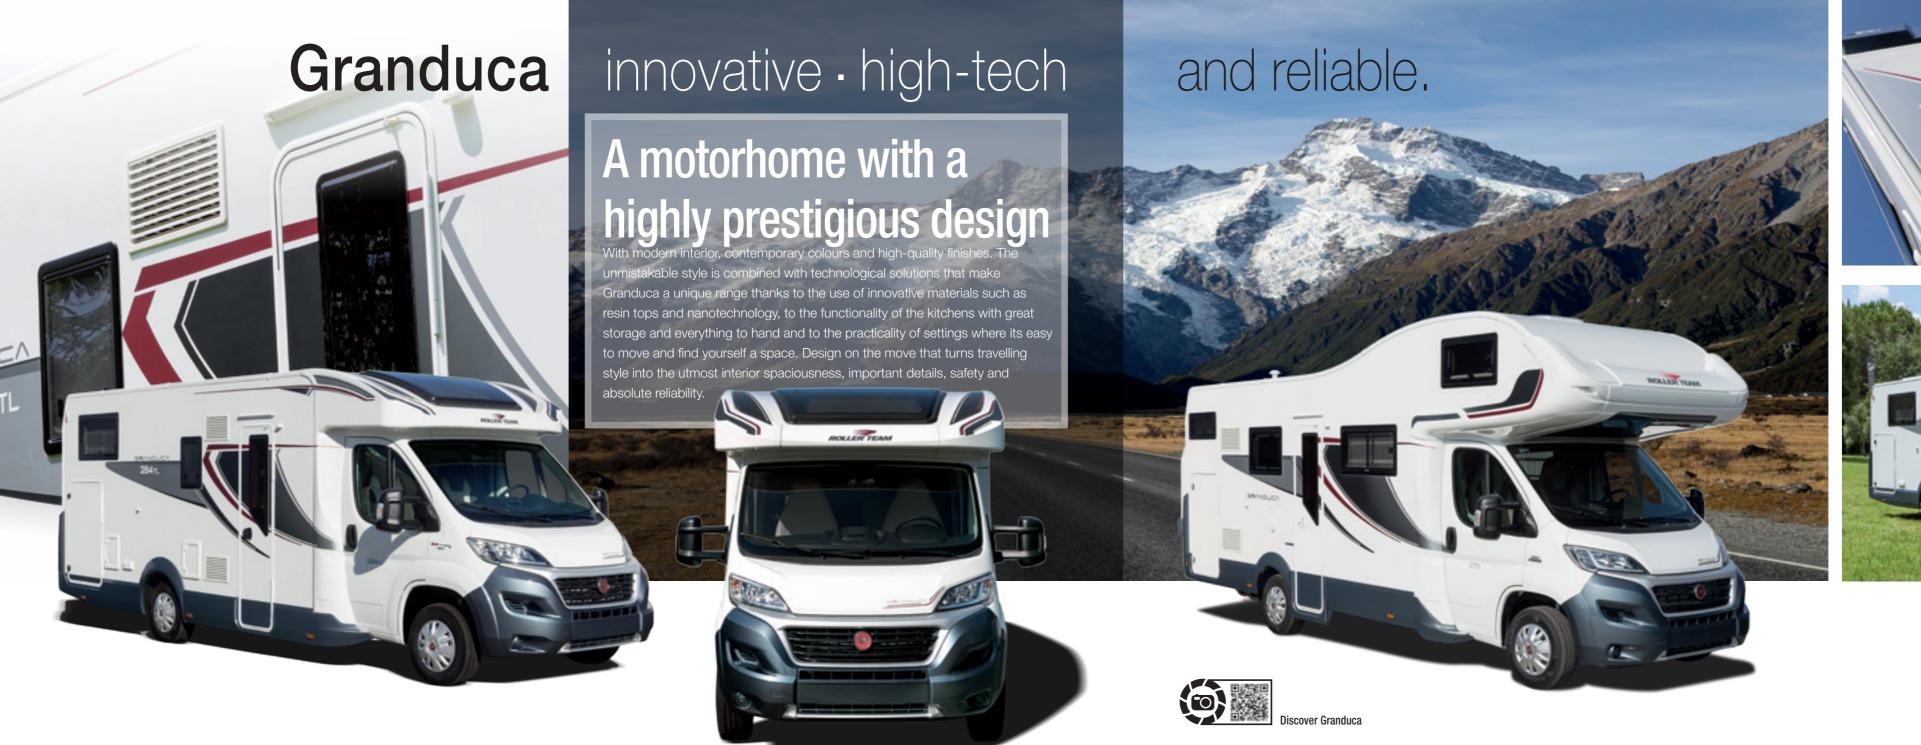

ation
- Continuous production of hot water

- 1 Alde system along the entire perimeter of the motorhome for constant warmth.
- Hot water pipes under the driving seats.
- 3 Heated towel rail in toilette: genuine wall heating.
- 4 Radiator in rear garage locker.

## "Social kitchen" a space where the pleasure of cooking is

naturally associated with the pleasure of relationship. A wide passage that allows cooking, passing, stopping...all together!









## Zefiro, motorhome.

Original Fasp reclining driver and passenger seats, with double armrests and seat covers. LED lighting.



Internal passenger side stowage with double access door. With thermoformed elements and LED lights.



Glossy laminate and soft-touch elevating bed. Doesn't prevent use of dinette when lowered.





























**Dinette** with folding table: the perfect solution for combining extra space and freedom of movement.







## In the kitchen, everything in its place.











## Sleep well, sleep long.









Your personal well-being.











## "Open Space", layout maximum room that can be used.

Ergonomic and volumetric design of the interiors and of furniture at the service of high habitability.

The living quarters were designed based on the concept of "functional flexibility", where all elements can be transformed: table, bed, sofa. A sofa that converts into a double bed through a manual, simple and fast lifting mechanism.

The use of innovative materials, with tops made of resin and nanotechnology (Fenix): hygienic and antibacterial, mould-proof, waterproof and resistant to h