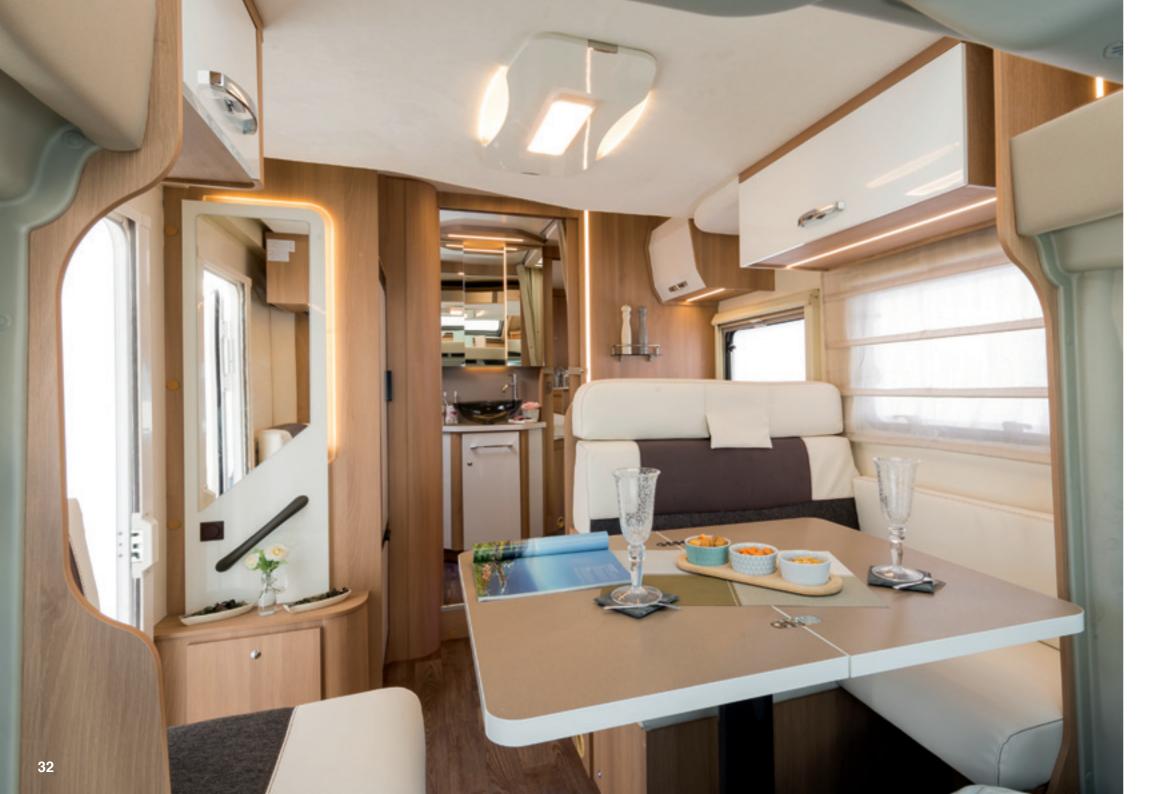

## "Open Space", layout maximum room that can be used.

Ergonomic and volumetric design of the interiors and of furniture at the service of high habitability.

The living quarters were designed based on the concept of "functional flexibility", where all elements can be transformed: table, bed, sofa. A sofa that converts into a double bed through a manual, simple and fast lifting mechanism.

The use of innovative materials, with tops made of resin and nanotechnology (Fenix): hygienic and antibacterial, mould-proof, waterproof and resistant to heat, easy to repair in case of scratches, resistant to use.