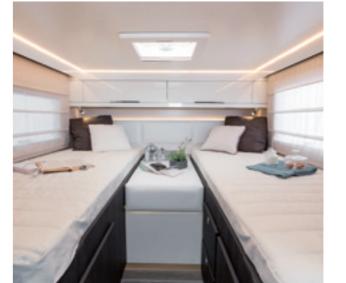

## all fixed bed

in the rear part or overcab with staves.

heating in all models with rear twin beds or rear fixed double bed.

are positioned in the dinette at a small distance from the interior side panel.

# sleep well, sleep long Here are our rules for getting up

on the right side of bed.

 Bottom of mattresses made of technical, quilted breathable fabric. Top and sides made of quilted polyester..

 Electric elevating bed, which can be locked into every position, that leaves the dinette and kitchen free at all times.

Large overcab with lots of usable space: internal height at centre 700 mm.

Fifth bed that converts into dinette.

 Slatted bases. LED lighting for the beds and the whole sleeping area. The specifications contained herein may refer to only certain models of the range

LED night-time courtesy lights.

Twin beds with additional bed.

Perimeter heating for rear beds.

Windows and skylights for aeration and lighting.