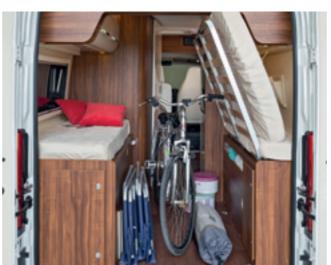

## 8590 litres of freedom. A garage locker lesigned for you to take your freedom with you unywhere at all times.

Spaces for your world and your relationships, designed for everyday needs and to promote maximum practicality and

## The whole world in the garage!

## Also accommodates the unexpected.

Can transport up to 3590 litres of materials (Zefiro 295 TL model)

# You need space but hidden spaces too!

- Opening stowage locker in side band.
- Storage space in floor.
- Double floor in the Triaca range for greater stowage, including long items, greater heat and acoustic insulation for the cab and increased structural rigidity.