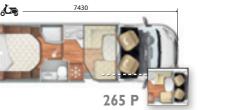

e stowage space and excellent access thanks to two side doors.
- Stowage capacity for long objects, tables and chairs.
- The installations are located in the space created by the double floor (fresh and drain water tanks).
- Excellent thermal and acoustic insulation.
- Higher structural rigidity.

Special Edition

## Auto-Roller Low profile

Auto-Roller 263 TL Special Edition



Auto-Roller 265 TL Special Edition



Auto-Roller 284 TL Special Edition





### **Auto-Roller** Low profile

### Auto-Roller 236 TL



#### Auto-Roller 265 TL





### **Auto-Roller 284 TL**





### Auto-Roller 286 TL



### Auto-Roller 298 TL



Auto-Roller 275 M



#### Auto-Roller 277 M



### Auto-Roller 298 M



## Zefiro

Low profile Zefiro 235 TL



#### Zefiro 263 TL



#### Zefiro 265 TL

Zefiro 274TL



#### Zefiro 266 TL







## Zefiro 283 TL



#### Zefiro 284TL









#### Zefiro 295 TL



### Overcab



### Zefiro 284 M



### Zefiro 285 M



### Zefiro 295 M



Motorhome



## Zefiro 266 Integral



### Zefiro 282 Integral



#### Zefiro 284 Integral



### Zefiro 285 Integral



### Zefiro 295 Integral



### Granduca Low profile

## Granduca 265 TL





Granduca 282 TL 266 P



### Granduca 284 TL



## Granduca 285 TL <sup>284</sup> P



## Granduca

## Granduca 295 TL



#### Granduca 298 TL



#### Overcab



## Granduca 295 M



### Triaca Low profile

Triaca 232TL

#### Livingstone K2

Livingstone 2

Livingstone 5







## Livingstone

range plan



Livingstone K3

### Livingstone 4



#### Livingstone 6



### Livingstone Duo



## upholsteries

## Auto-Roller Special