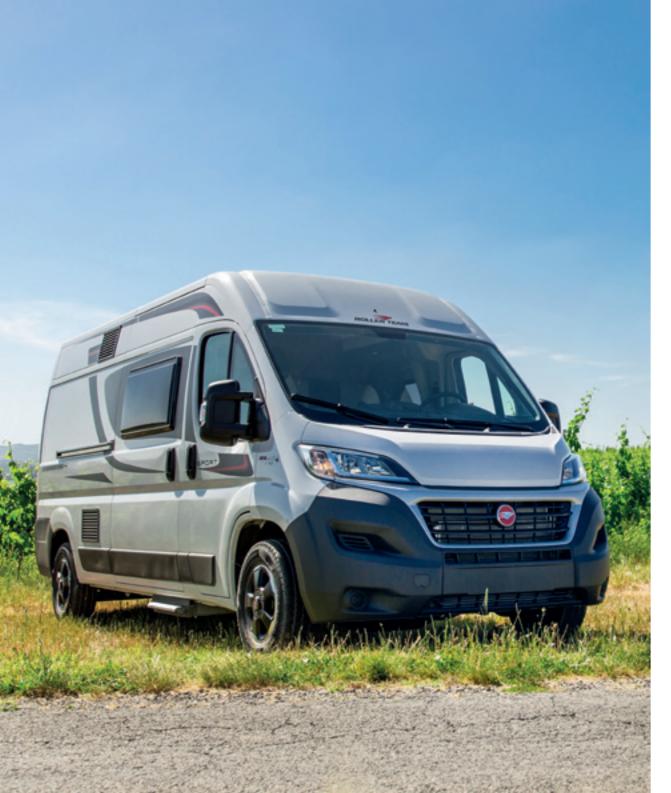

Roller Team is a company gaining an ever greater following, also at an international level, and one of the most significant production models in the European motorcaravan industry. An established brand on the motorhome scene, today Roller Team also specialises in the production of outfitted vans.

For more than 10 years, Roller Team has specialised in campervans, which are built in the factory in Paglieta (Abruzzo), an industrial centre of more than 28,000 m<sup>2</sup> which produces more than 4,000 vehicles a year for the Trigano group.

All models are the result of a specific know-how, reliable and functional, with an attractive price and innovative solutions: great experience at the service of design and construction.

The Livingstone range offers 7 layouts in two versions: **Sport**, for those who favour functional vehicles at an attractive price, and **Prestige**, featuring exclusive design with the finest equipment, all as standard

## Sport version nimble and substantial, for travelling in complete freedom.