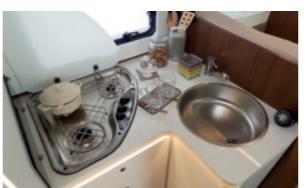

## in the kitchen, everything in its place

Flexible, practical use, like the kitchen at home.

## everything to hand and space for everything

 Completely pull-out tall storage units for bottles and small containers. With lock.

The specifications contained herein may refer to only certain models of the range

 Rotary pull-out sliding baskets with chrome metal edges.

## In the kitchen, everything in its place.