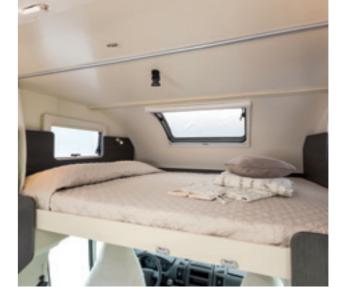

Large overcab with lots of usable space: internal height at centre 700 mm.

Fifth bed that converts into dinette.

 Slatted bases. LED lighting for the beds and the whole sleeping area. The specifications contained herein may refer to only certain models of the range

LED night-time courtesy lights.

Twin beds with additional bed.

Perimeter heating for rear beds.

Windows and skylights for aeration and lighting.