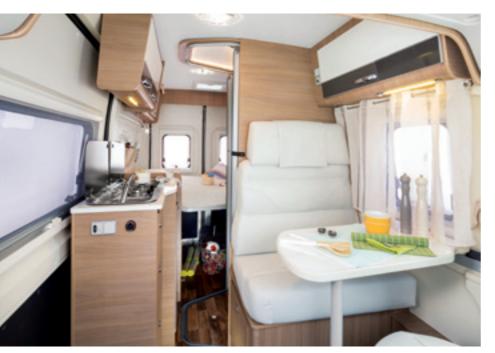

## in the kitchen, everything in its place

Flexible, practical use, like the kitchen at home.

## Enhance the comfort of your motorcaravan

There's never all the space you want, and sometimes there's hardly any. That's where a folding table comes in: the perfect solution for combining the need to limit space occupied and prevent a lack of extra space for your daily needs. Space that can be adapted as you please

Glossy laminate and soft-touch elevating bed. Doesn't prevent use of dinette when lowered.

**Dinette** with folding table: the perfect solution for combining extra space and freedom of movement.