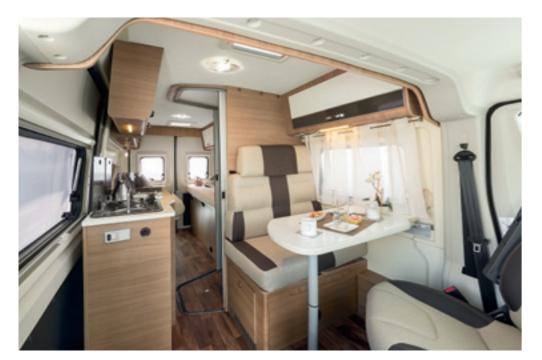

## "Social kitchen" a space where the pleasure of cooking is

naturally associated with the pleasure of relationship. A wide passage that allows cooking, passing, stopping...all together!

## "Open Space", layout maximum room that can be used.

Ergonomic and volumetric design of the interiors and of furniture at the service of high habitability.

The living quarters were designed based on the concept of "functional flexibility", where all elements can be transformed: table, bed, sofa. A sofa that converts into a double bed through a manual, simple and fast lifting mechanism.

The use of innovative materials, with tops made of resin and nanotechnology (Fenix): hygienic and antibacterial, mould-proof, waterproof and resistant to heat, easy to repair in case of scratches, resistant to use.