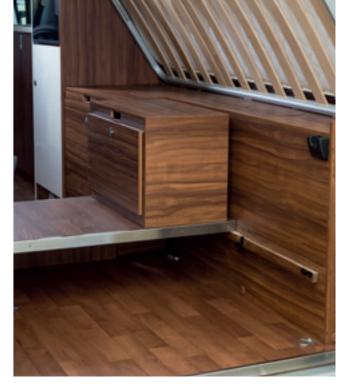

#### Livingstone DUO.

6 winning combinations! The only motorvan that adapts its layout to your loading requirements.

- Lift-up bed bases.
- 2 Three cupboards that can be removed separately.
- Removable, adjustable-volume double floor.
- 4 Extra load, without taking up space.

2 Prestige model: the bed base folds to leave the wall units accessible.

Toilette with sliding or drop-down sink to extend the space available.

6 model: two removable rear cupboards for greater storage, only when needed.