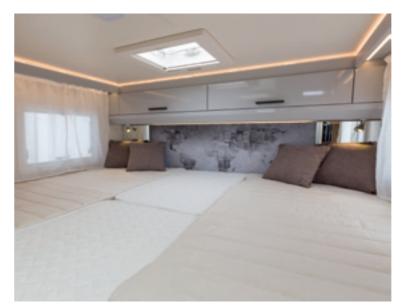

# sleep well, sleep long Here are our rules for getting up

on the right side of bed.

 Bottom of mattresses made of technical, quilted breathable fabric. Top and sides made of quilted polyester..

 Electric elevating bed, which can be locked into every position, that leaves the dinette and kitchen free at all times.

Large overcab with lots of usable space: internal height at centre 700 mm.

Fifth bed that converts into dinette.

 Slatted bases. LED lighting for the beds and the whole sleeping area. The specifications contained herein may refer to only certain models of the range