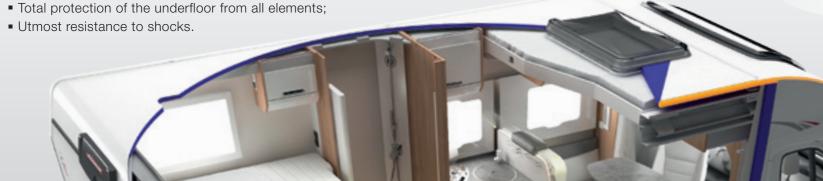

## more insulation, more protection, less noise. The technology for building living quarters capable of ensuring complete protection for your motorcaravan. Noise Reduction

inside the vehicle when driving.

## +insulation+protection-noise

Discover ExPS EVO

#### ExPS EVO TECNOLOGY:

the technology for building living quarters, applied to walls, roof and floor, capable of ensuring complete protection for your motorcaravan in terms of:

- Greater thermal and acoustic insulation;
- Greater protection from the elements;
- Greater structural resistance:
- Complete insulation of areas in contact with the outside;
- Total protection of the underfloor from all elements;