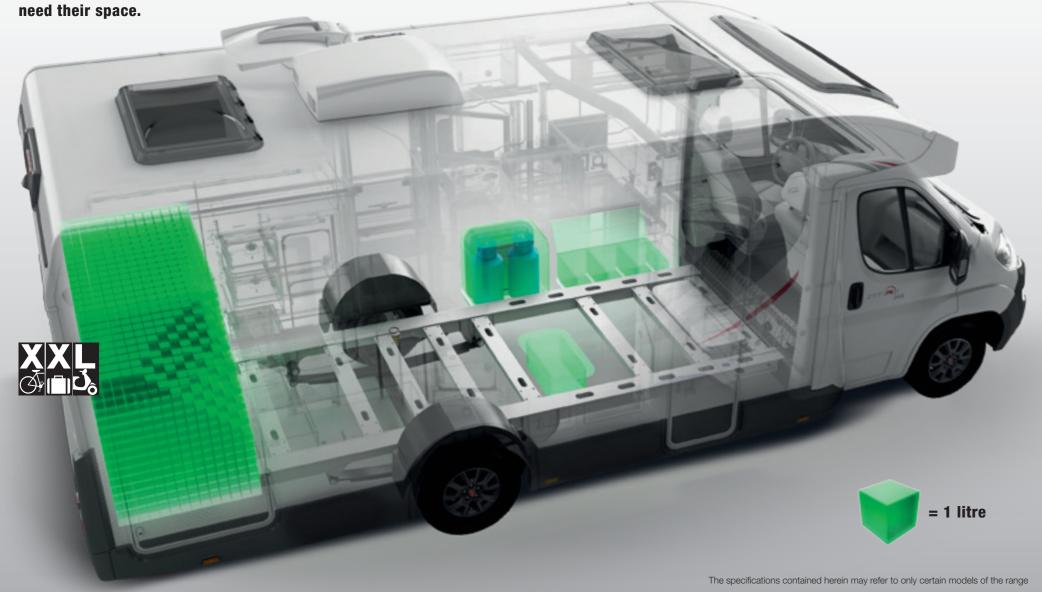

## 8590 litres of freedom. A garage locker lesigned for you to take your freedom with you unywhere at all times.

Spaces for your world and your relationships, designed for everyday needs and to promote maximum practicality and

## 3590 litres of freedom!

Because those with big projects

## Also accommodates the unexpected.

Can transport up to 3590 litres of materials (Zefiro 295 TL model)