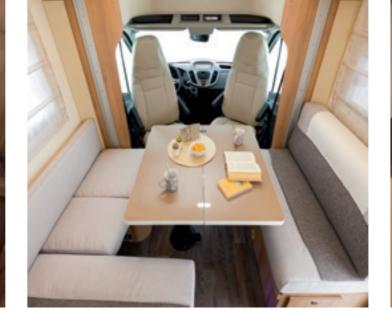

## spaces to experience to the full

- Floor on a single level, without steps.
- Internal height of more than 2 metres.
- Folding table for an adaptable space.
- Sliding doors for your privacy, separating the living area from the sleeping area.

## Enhance the comfort of your motorcaravan

There's never all the space you want, and sometimes there's hardly any. That's where a folding table comes in: the perfect solution for combining the need to limit space occupied and prevent a lack of extra space for your daily needs. Space that can be adapted as you please

Glossy laminate and soft-touch elevating bed. Doesn't prevent use of dinette when lowered.

**Dinette** with folding table: the perfect solution for combining extra space and freedom of movement.