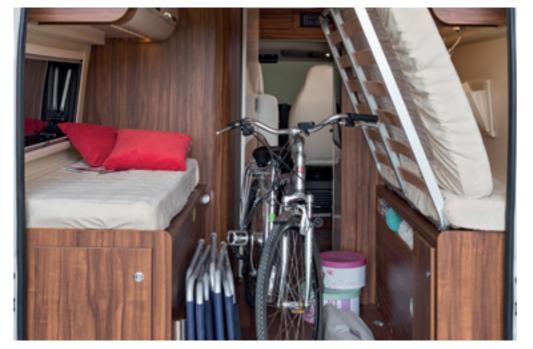

## 8590 litres of freedom. A garage locker lesigned for you to take your freedom with you unywhere at all times.

Spaces for your world and your relationships, designed for everyday needs and to promote maximum practicality and

## The whole world in the garage!

## Easy to load.

- Double door for accessing the locker, passenger side and driver side.
- Doors that open to 180 degrees: extremely simple loading access.

## Also accommodates the unexpected.

Can transport up to 3590 litres of materials (Zefiro 295 TL model)

# You need space but hidden spaces too!

- Opening stowage locker in side band.
- Storage space in floor.
- Double floor in the Triaca range for greater stowage, including long items, greater heat and acoustic insulation for the cab and increased structural rigidity.