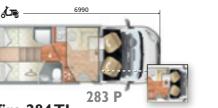

two side doors.
- Stowage capacity for long objects, tables and chairs.
- The installations are located in the space created by the double floor (fresh and drain water tanks).
- Excellent thermal and acoustic insulation.
- Higher structural rigidity.

Special Edition

## Auto-Roller Low profile

Auto-Roller 263 TL Special Edition



Auto-Roller 265 TL Special Edition



Auto-Roller 284 TL Special Edition





### **Auto-Roller** Low profile

### Auto-Roller 236 TL



#### Auto-Roller 265 TL





### **Auto-Roller 284 TL**





### Auto-Roller 286 TL



### Auto-Roller 298 TL



Auto-Roller 275 M



#### Auto-Roller 277 M



### Auto-Roller 298 M



## Zefiro

Low profile Zefiro 235 TL



#### Zefiro 263 TL



#### Zefiro 265 TL

Zefiro 274TL



#### Zefiro 266 TL







## Zefiro 283 TL



#### Zefiro 284TL









#### Zefiro 295 TL



### Overcab



### Zefiro 284 M



### Zefiro 285 M



### Zefiro 295 M



Motorhome



## Zefiro 266 Integral



### Zefiro 282 Integral



#### Zefiro 284 Integral



### Zefiro 285 Integral



### Zefiro 295 Integral



### Granduca Low profile

## Granduca 265 TL





Granduca 282 TL 266 P



### Granduca 284 TL



## Granduca 285 TL <sup>284</sup> P



## Granduca

## Granduca 295 TL



#### Granduca 298 TL



#### Overcab



## Granduca 295 M



### Triaca Low profile

Triaca 232TL

#### Livingstone K2

Livingstone 2

Livingstone 5







## Livingstone

range plan



Livingstone K3

### Livingstone 4



#### Livingstone 6



### Livingstone Duo



## upholsteries

## Auto-Roller Special Edition



Dorian **■** 

A style that conveys