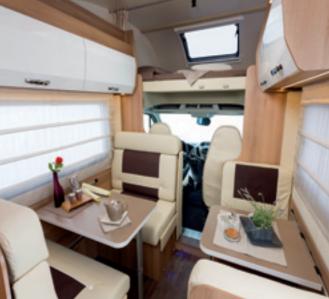

## spaces to experience to the full

- Floor on a single level, without steps.
- Internal height of more than 2 metres.
- Folding table for an adaptable space.
- Sliding doors for your privacy, separating the living area from the sleeping area.

## Enhance the comfort of your motorcaravan

There's never all the space you want, and sometimes there's hardly any. That's where a folding table comes in: the perfect solution for combining the need to limit space occupied and prevent a lack of extra space for your daily needs. Space that can be adapted as you please

Glossy laminate and soft-touch elevating bed. Doesn't prevent use of dinette when lowered.

**Dinette** with folding table: the perfect solution for combining extra space and freedom of movement.