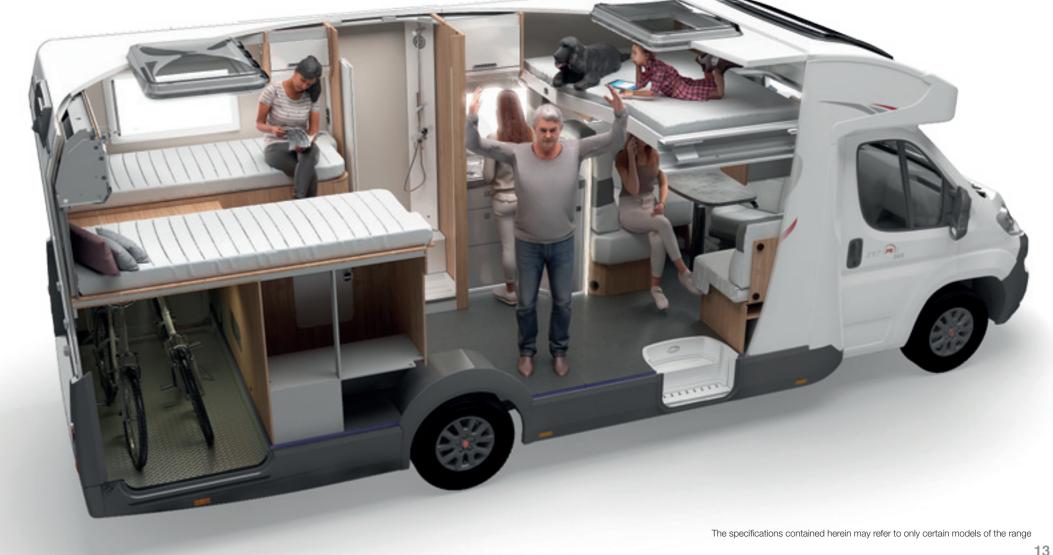

## 8590 litres of freedom. A garage locker lesigned for you to take your freedom with you unywhere at all times.

Spaces for your world and your relationships, designed for everyday needs and to promote maximum practicality and

motorcaravan with original

Roller Team accessories

Travel All Inclusive. Solutions for super-equipped motorcaravans with complete equipment for all models. Personalise your

Roller Team puts its own experience and expertise at the service of every motorcaravan produced. A team dedicated to quality control and continuous improvements follows each motorcaravan throughout the production stage with inspections and tests from design to delivery.