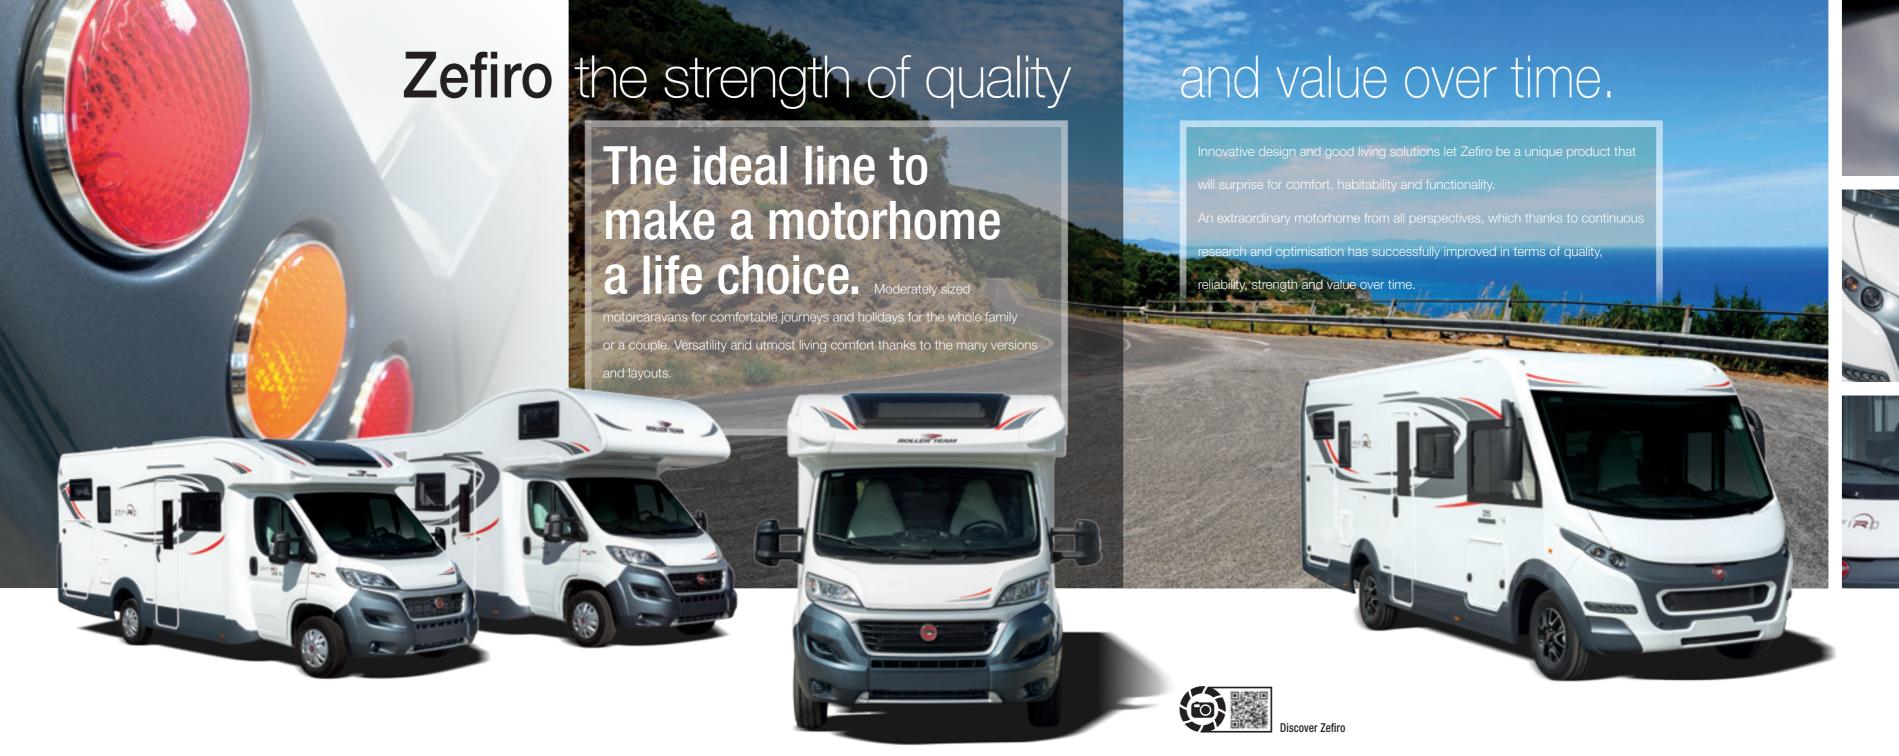

## the choice of value and reliability.

Roller Team: the certainties

## The Italian with "Nordic" features Always at ease in the vehicle, whatever the temperature outside: a motorcaravan designed and built for use in colder climes.

# the Italian with a Nordic disposition!

Thumbs up from our northern customers

Roller Team is one of them!

A motorcaravan designed and built for use in the coldest climates: the construction techniques it takes, high-performance materials in terms of insulation and protection from the elements and specific equipment that's also been tested in the climate chamber.