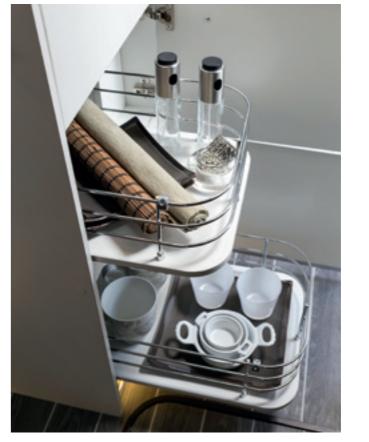

e motorcaravan able to guarantee:

- Spaces to experience to the full.
- Room for everything.
- High-performance materials suited to everyday use.









## spaces to experience to the full

- Floor on a single level, without steps.
- Internal height of more than 2 metres.
- Folding table for an adaptable space.
- Sliding doors for your privacy, separating the living area from the sleeping area.





## in the kitchen, everything in its place

Flexible, practical use, like the kitchen at home.















## everything to hand and space for everything

 Completely pull-out tall storage units for bottles and small containers. With lock.







The specifications contained herein may refer to only certain models of the range

 Rotary pull-out sliding baskets with chrome metal edges.









# sleep well, sleep long Here are our rules for getting up

on the right side of bed.



 Bottom of mattresses made of technical, quilted breathable fabric. Top and sides made of quilted polyester..



 Electric elevating bed, which can be locked into every position, that leaves the dinette and kitchen free at all times.



Large overcab with lots of usable space: internal height at centre 700 mm.



Fifth bed that converts into dinette.



 Slatted bases. LED lighting for the beds and the whole sleeping area. The specifications contained herein may refer to only certain models of the range



LED night-time courtesy lights.



Twin beds with additional bed.



Perimeter heating for rear beds.



Windows and skylights for aeration and lighting.



## The range **Roller Team**





|