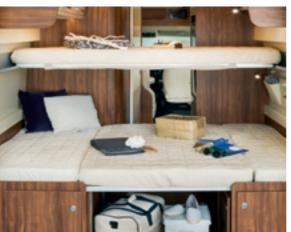

## mattresses

of the rear beds in polyester fabric, quilted top and sides, with breathable technical fabric in the bottom part (except overcab and elevating bed models).

# sleep well, sleep long Here are our rules for getting up

on the right side of bed.

 Bottom of mattresses made of technical, quilted breathable fabric. Top and sides made of quilted polyester..

 Electric elevating bed, which can be locked into every position, that leaves the dinette and kitchen free at all times.

Large overcab with lots of usable space: internal height at centre 700 mm.

Fifth bed that converts into dinette.

 Slatted bases. LED lighting for the beds and the whole sleeping area. The specifications contained herein may refer to only certain models of the range

LED night-time courtesy lights.

Twin beds with additional bed.

Perimeter heating for rear beds.

Windows and skylights for aeration and lighting.