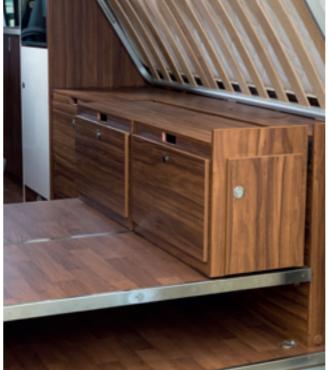

#### Livingstone DUO.

6 winning combinations! The only motorvan that adapts its layout to your loading requirements.

- Lift-up bed bases.
- 2 Three cupboards that can be removed separately.
- Removable, adjustable-volume double floor.
- 4 Extra load, without taking up space.

2 Prestige model: the bed base folds to leave the wall units accessible.

Toilette with sliding or drop-down sink to extend the space available.

6 model: two removable rear cupboards for greater storage, only when needed.