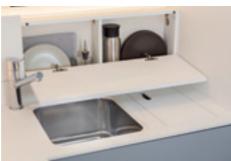

## in the kitchen, everything in its place

Flexible, practical use, like the kitchen at home.

## everything to hand and space for everything

 Completely pull-out tall storage units for bottles and small containers. With lock.

The specifications contained herein may refer to only certain models of the range

 Rotary pull-out sliding baskets with chrome metal edges.