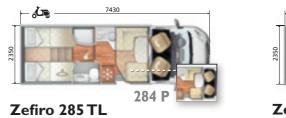

owage capacity for long objects, tables and chairs.
- The installations are located in the space created by the double floor (fresh and drain water tanks).
- Excellent thermal and acoustic insulation.
- Higher structural rigidity.

Special Edition

## Auto-Roller Low profile

Auto-Roller 263 TL Special Edition



Auto-Roller 265 TL Special Edition



Auto-Roller 284 TL Special Edition





### **Auto-Roller** Low profile

### Auto-Roller 236 TL



#### Auto-Roller 265 TL





### **Auto-Roller 284 TL**





### Auto-Roller 286 TL



### Auto-Roller 298 TL



Auto-Roller 275 M



#### Auto-Roller 277 M



### Auto-Roller 298 M



## Zefiro

Low profile Zefiro 235 TL



#### Zefiro 263 TL



#### Zefiro 265 TL

Zefiro 274TL



#### Zefiro 266 TL







## Zefiro 283 TL



#### Zefiro 284TL









#### Zefiro 295 TL



### Overcab



### Zefiro 284 M



### Zefiro 285 M



### Zefiro 295 M



Motorhome



## Zefiro 266 Integral



### Zefiro 282 Integral



#### Zefiro 284 Integral



### Zefiro 285 Integral



### Zefiro 295 Integral



### Granduca Low profile

## Granduca 265 TL





Granduca 282 TL 266 P



### Granduca 284 TL



## Granduca 285 TL <sup>284</sup> P



## Granduca

## Granduca 295 TL



#### Granduca 298 TL



#### Overcab



## Granduca 295 M



### Triaca Low profile

Triaca 232TL

#### Livingstone K2

Livingstone 2

Livingstone 5







## Livingstone

range plan



Livingstone K3

### Livingstone 4



#### Livingstone 6



### Livingstone Duo



## upholsteries

## Auto-Roller Special Edition



Dorian **■** 

A style that conveys the traits of Italia