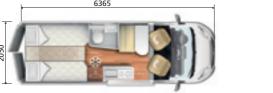

## 8590 litres of freedom. A garage locker lesigned for you to take your freedom with you unywhere at all times.

Spaces for your world and your relationships, designed for everyday needs and to promote maximum practicality and

## 3590 litres of freedom!

Because those with big projects

## The whole world in the garage!

## Also accommodates the unexpected.

Can transport up to 3590 litres of materials (Zefiro 295 TL model)