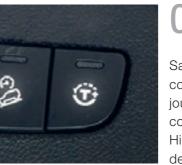

## Choose your driving profile

Safety. A driving assistance systems that helps the driver cope better with unexpected events that may occur on the journey. The Traction+ package includes: vehicle stability control device, the Hillholder assistance system for climbs, or Hilldescent system for coming down, and the traction support device for poor grip on a single drive wheel.

### Choose your driving profile

Safety. A driving assistance systems that helps the driver cope better with unexpected events that may occur on the journey. The Traction+ package includes: vehicle stability control device, the Hillholder assistance system for climbs, or Hilldescent system for coming down, and the traction support device for poor grip on a single drive wheel.