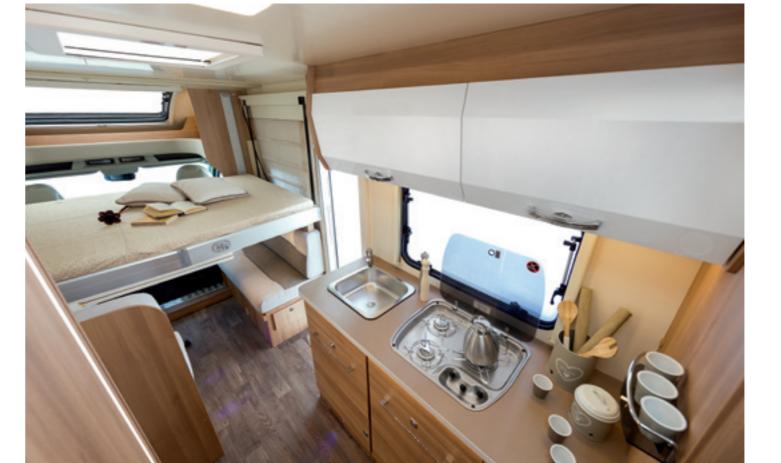

## in the kitchen, everything in its place

Flexible, practical use, like the kitchen at home.

## "Social kitchen" a space where the pleasure of cooking is

naturally associated with the pleasure of relationship. A wide passage that allows cooking, passing, stopping...all together!

## In the kitchen, everything in its place.