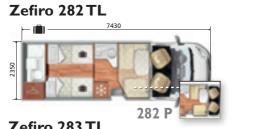

ent access thanks to two side doors.
- Stowage capacity for long objects, tables and chairs.
- The installations are located in the space created by the double floor (fresh and drain water tanks).
- Excellent thermal and acoustic insulation.
- Higher structural rigidity.

Special Edition

## Auto-Roller Low profile

Auto-Roller 263 TL Special Edition



Auto-Roller 265 TL Special Edition



Auto-Roller 284 TL Special Edition





### **Auto-Roller** Low profile

### Auto-Roller 236 TL



#### Auto-Roller 265 TL





### **Auto-Roller 284 TL**





### Auto-Roller 286 TL



### Auto-Roller 298 TL



Auto-Roller 275 M



#### Auto-Roller 277 M



### Auto-Roller 298 M



## Zefiro

Low profile Zefiro 235 TL



#### Zefiro 263 TL



#### Zefiro 265 TL

Zefiro 274TL



#### Zefiro 266 TL







## Zefiro 283 TL



#### Zefiro 284TL









#### Zefiro 295 TL



### Overcab



### Zefiro 284 M



### Zefiro 285 M



### Zefiro 295 M



Motorhome



## Zefiro 266 Integral



### Zefiro 282 Integral



#### Zefiro 284 Integral



### Zefiro 285 Integral



### Zefiro 295 Integral



### Granduca Low profile

## Granduca 265 TL





Granduca 282 TL 266 P



### Granduca 284 TL



## Granduca 285 TL <sup>284</sup> P



## Granduca

## Granduca 295 TL



#### Granduca 298 TL



#### Overcab



## Granduca 295 M



### Triaca Low profile

Triaca 232TL

#### Livingstone K2

Livingstone 2

Livingstone 5







## Livingstone

range plan



Livingstone K3

### Livingstone 4



#### Livingstone 6



### Livingstone Duo



## upholsteries

## Auto-Roller Special Edition



Dorian **■**