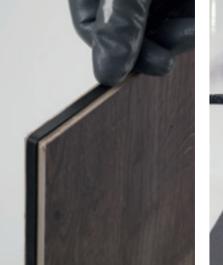

## more insulation, more protection, less noise. The technology for building living quarters capable of ensuring complete protection for your motorcaravan. Noise Reduction

inside the vehicle when driving.

## +insulation+protection-noise

Discover ExPS EVO

#### ExPS EVO TECNOLOGY:

the technology for building living quarters, applied to walls, roof and floor, capable of ensuring complete protection for your motorcaravan in terms of:

- Greater thermal and acoustic insulation;
- Greater protection from the elements;
- Greater structural resistance:
- Complete insulation of areas in contact with the outside;
- Total protection of the underfloor from all elements;

- Roof
  1) Anti hail roof in fiberglass.
- 2) Extruded plastic inserts in areas in contact with the outside.
- 3) Roof thickness with Styrofoam® for a greater insulation and protection.
- 4) Fiberglass. Wood free.

- 1) Walls in fiberglass. No contact between exterior and interior.
- 2) Styrofoam® in all walls: better soundproofing and thermal insulation of the vehicle, it prevents any spreading of leaks to the vehicle interiors.
- 3) High density extruded plastic: it prevents any contact of the inner part of the walls with the water.
- 4) Internal walls in fiberglass. Wood free.

#### Floor

- 1) Floor in Styrofoam®. Floor thickness 54 mm, utmost resistance to shocks.
- 2) Lower and upper fiberglass covering for enhanced protection, thermal insulation and resistance.
- 3) Internal ceiling in pvc.
- 4) Perimetral protection in extruded plastic.