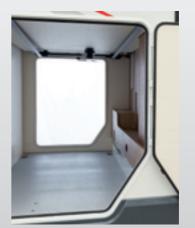

## 8590 litres of freedom. A garage locker lesigned for you to take your freedom with you unywhere at all times.

Spaces for your world and your relationships, designed for everyday needs and to promote maximum practicality and

## The whole world in the garage!

## Also accommodates the unexpected.

Can transport up to 3590 litres of materials (Zefiro 295 TL model)