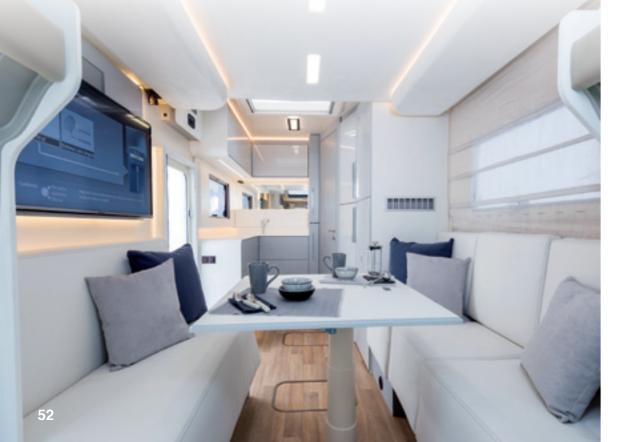

## "Social kitchen" a space where the pleasure of cooking is

naturally associated with the pleasure of relationship. A wide passage that allows cooking, passing, stopping...all together!

## "Open Space", layout maximum room that can be used.

Ergonomic and volumetric design of the interiors and of furniture at the service of high habitability.

The living quarters were designed based on the concept of "functional flexibility", where all elements can be transformed: table, bed, sofa. A sofa that converts into a double bed through a manual, simple and fast lifting mechanism.