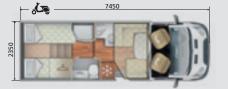

## twin beds

unique, different and really, really flexible!

and Integral and Granduca 284 TL, M models, **Flex Space** allows you to adjust the height of the twin bed surfaces to limit or extend the garage area.

Freedom to manage the space between the twin beds and garage at any time, and to make use of the comfort of the bed area in one moment and the capacity of the load compartment at another as you please.