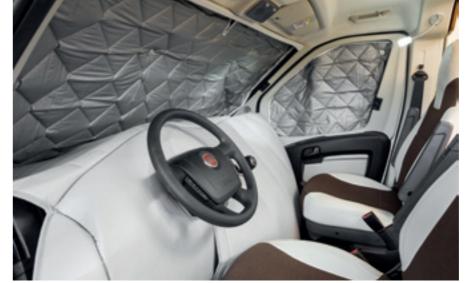

## Want even more?

Well then, here's the Arctic Pack, optional equipment, made up of:

- C6 combigas boosted heater-
- Thermal blind to protect side windows.
- Thermal blind to protect dashboard-
- Insulated rear curtain.