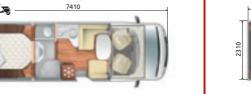

## Same performance as a motorcaravan!

Roller Team has tested its campervans in the climate chamber, basing itself on the EN 1646-1 standard, according to which a vehicle brought to -15° must, once the heating systems have been activated, reach an internal temperature of 20° in 4 hours. Livingstone, in its basic configuration, fully satisfied the target at a little over 3 and a half hours, thus earning "grade 3" performance. The result is comparable to the performance of a medium motorhome (with length of 7.4 metres and rear central bed) which, with an internal volume double the campervan but