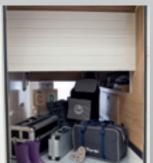

## 8590 litres of freedom. A garage locker lesigned for you to take your freedom with you unywhere at all times.

Spaces for your world and your relationships, designed for everyday needs and to promote maximum practicality and

## The whole world in the garage!

## Easy to load.

- Double door for accessing the locker, passenger side and driver side.
- Doors that open to 180 degrees: extremely simple loading access.