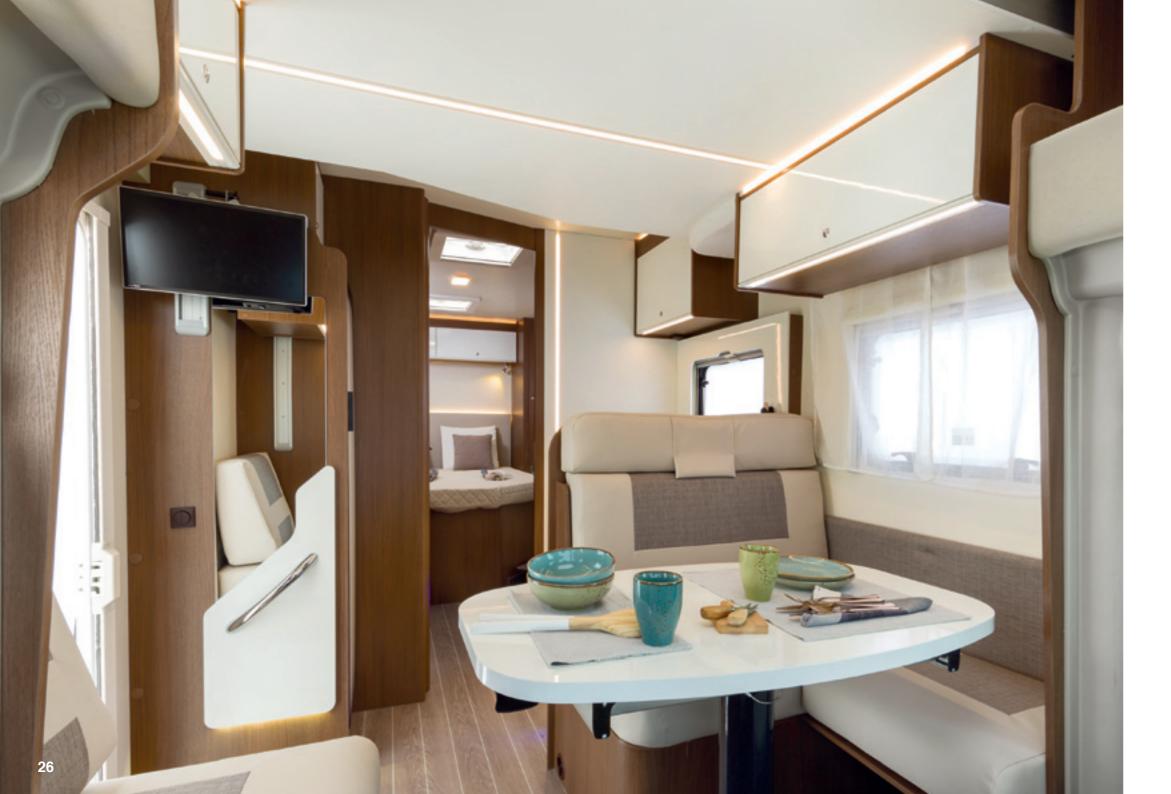

## "Social kitchen" a space where the pleasure of cooking is

naturally associated with the pleasure of relationship. A wide passage that allows cooking, passing, stopping...all together!

Glossy laminate and soft-touch elevating bed. Doesn't prevent use of dinette when lowered.

**Dinette** with folding table: the perfect solution for combining extra space and freedom of movement.

## In the kitchen, everything in its place.