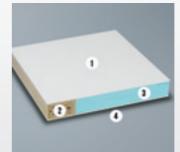

- Roof
  1) Anti hail roof in fiberglass.
- 2) Extruded plastic inserts in areas in contact with the outside.
- 3) Roof thickness with Styrofoam® for a greater insulation and protection.
- 4) Fiberglass. Wood free.

- 1) Walls in fiberglass. No contact between exterior and interior.
- 2) Styrofoam® in all walls: better soundproofing and thermal insulation of the vehicle, it prevents any spreading of leaks to the vehicle interiors.
- 3) High density extruded plastic: it prevents any contact of the inner part of the walls with the water.
- 4) Internal walls in fiberglass. Wood free.