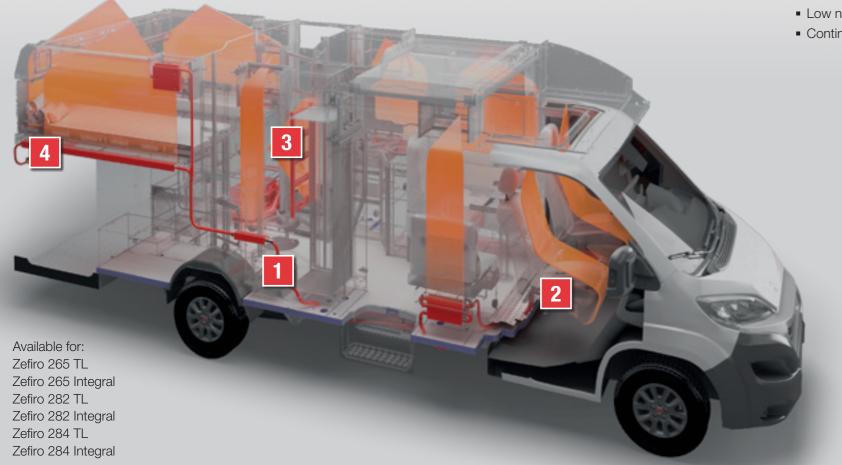

## According to the same principle that characterises domestic systems, the Alde heating system features a liquid heat-transfer medium which is heated by a gas boiler.

A pump circulates the heated liquid in a circuit of interconnected radiators. The radiators heat the air, which is distributed evenly within the motorhome through slits on the wall units. Once the air has cooled, it descends and, passing through slits in the floor, can heat up again and become warm within the circuit.

## Let's look at the advantages of heating with a liquid heat-transfer medium.

- Healthy atmosphere free from suspended dust and feeling of dryness
- Even and longer-lasting warmth
- Low noise and lack of ventilation
- Continuous production of hot water

- 1 Alde system along the entire perimeter of the motorhome for constant warmth.
- Hot water pipes under the driving seats.
- 3 Heated towel rail in toilette: genuine wall heating.
- 4 Radiator in rear garage locker.