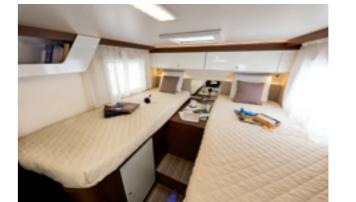

## all fixed bed

in the rear part or overcab with staves.

heating in all models with rear twin beds or rear fixed double bed.

are positioned in the dinette at a small distance from the interior side panel.

# sleep well, sleep long Here are our rules for getting up

on the right side of bed.

 Bottom of mattresses made of technical, quilted breathable fabric. Top and sides made of quilted polyester..

 Electric elevating bed, which can be locked into every position, that leaves the dinette and kitchen free at all times.

Large overcab with lots of usable space: internal height at centre 700 mm.

Fifth bed that converts into dinette.

 Slatted bases. LED lighting for the beds and the whole sleeping area. The specifications contained herein may refer to only certain models of the range

LED night-time courtesy lights.

Twin beds with additional bed.

Perimeter heating for rear beds.

Windows and skylights for aeration and lighting.