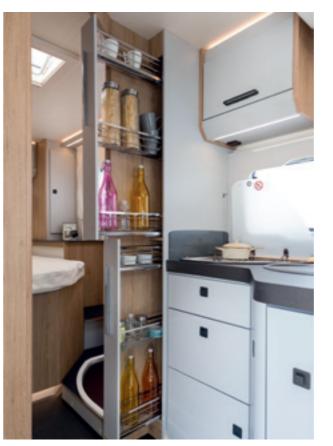

## everything to hand and space for everything

 Completely pull-out tall storage units for bottles and small containers. With lock.

The specifications contained herein may refer to only certain models of the range