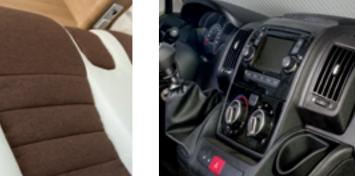

## Choose your driving profile

Safety. A driving assistance systems that helps the driver cope better with unexpected events that may occur on the journey. The Traction+ package includes: vehicle stability control device, the Hillholder assistance system for climbs, or Hilldescent system for coming down, and the traction support device for poor grip on a single drive wheel.

Every journey will be accompanied by your favourite soundtrack thanks to the High-Level radio with or without navigator with USB port or by the freedom to talk and use your smartphone even when you're driving. Also available in touchscreen and DAB version.

To ensure that you have maximum visibility and safety with the LED DRL headlights or fog lights, excellent visibility with peerless lighting, and for longer.

Free up your left foot. With the automatic transmission, you increase safety and your personal comfort when driving.

The right rims for your touch of style. Rims are essential to the appearance of the whole vehicle. 15' alloy rims.

16" alloy wheel rims and composite suspension.