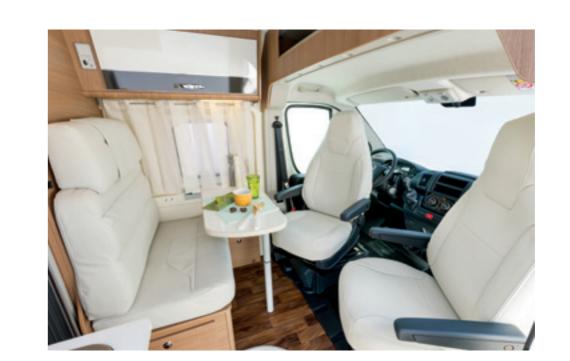

## Enhance the comfort of your motorcaravan

There's never all the space you want, and sometimes there's hardly any. That's where a folding table comes in: the perfect solution for combining the need to limit space occupied and prevent a lack of extra space for your daily needs. Space that can be adapted as you please

Glossy laminate and soft-touch elevating bed. Doesn't prevent use of dinette when lowered.

**Dinette** with folding table: the perfect solution for combining extra space and freedom of movement.