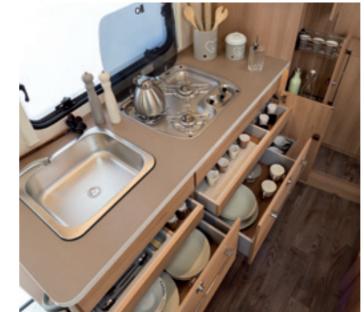

## in the kitchen, everything in its place

Flexible, practical use, like the kitchen at home.

## everything to hand and space for everything

 Completely pull-out tall storage units for bottles and small containers. With lock.

The specifications contained herein may refer to only certain models of the range

 Rotary pull-out sliding baskets with chrome metal edges.