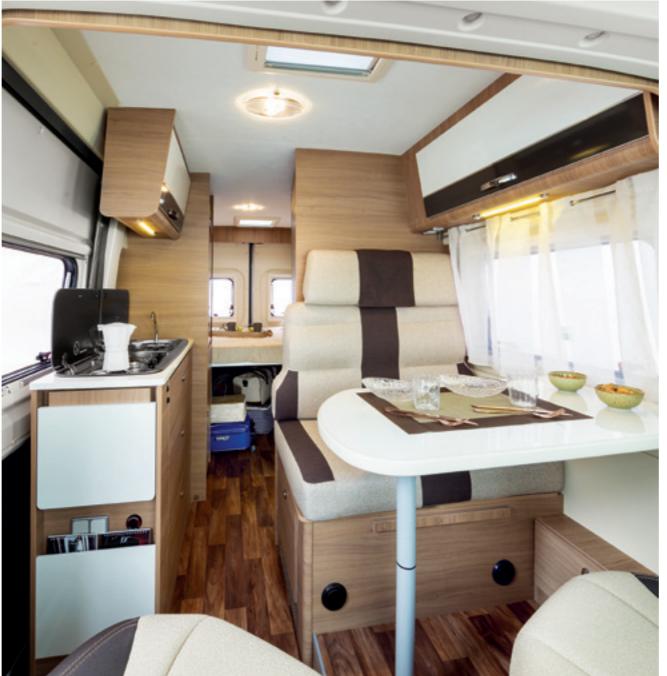

## "Social kitchen" a space where the pleasure of cooking is

naturally associated with the pleasure of relationship. A wide passage that allows cooking, passing, stopping...all together!

## In the kitchen, everything in its place.

## optimised interior space

K3 and 6 models: with central walk-on shower and double sliding blind to separate the areas according to use.

Garages equipped for transporting larger items thanks to removable or lift-up beds. Under-bed storage.

2 Prestige model: the bed base folds to leave the wall units accessible.

Toilette with sliding or drop-down sink to extend the space available.

6 model: two removable rear cupboards for greater storage, only when needed.