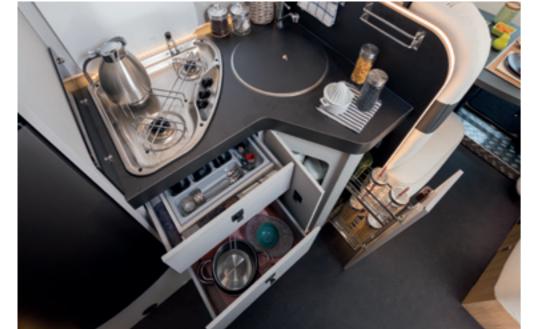

## in the kitchen, everything in its place

Flexible, practical use, like the kitchen at home.

## everything to hand and space for everything

 Completely pull-out tall storage units for bottles and small containers. With lock.

The specifications contained herein may refer to only certain models of the range

 Rotary pull-out sliding baskets with chrome metal edges.

## "Social kitchen" a space where the pleasure of cooking is

naturally associated with the pleasure of relationship. A wide passage that allows cooking, passing, stopping...all together!