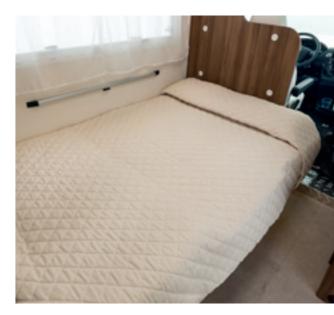

## mattresses

of the rear beds in polyester fabric, quilted top and sides, with breathable technical fabric in the bottom part (except overcab and elevating bed models).

# sleep well, sleep long Here are our rules for getting up

on the right side of bed.

 Bottom of mattresses made of technical, quilted breathable fabric. Top and sides made of quilted polyester..

 Electric elevating bed, which can be locked into every position, that leaves the dinette and kitchen free at all times.