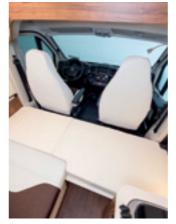

## Zefiro, motorhome.

Original Fasp reclining driver and passenger seats, with double armrests and seat covers. LED lighting.

Internal passenger side stowage with double access door. With thermoformed elements and LED lights.

Glossy laminate and soft-touch elevating bed. Doesn't prevent use of dinette when lowered.

**Dinette** with folding table: the perfect solution for combining extra space and freedom of movement.