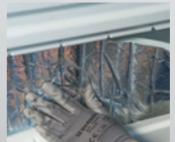

#### ExPS EVO TECNOLOGY:

the technology for building living quarters, applied to walls, roof and floor, capable of ensuring complete protection for your motorcaravan in terms of:

- Greater thermal and acoustic insulation;
- Greater protection from the elements;
- Greater structural resistance:
- Complete insulation of areas in contact with the outside;
- Total protection of the underfloor from all elements;

- Roof
  1) Anti hail roof in fiberglass.
- 2) Extruded plastic inserts in areas in contact with the outside.
- 3) Roof thickness with Styrofoam® for a greater insulation and protection.
- 4) Fiberglass. Wood free.

- 1) Walls in fiberglass. No contact between exterior and interior.
- 2) Styrofoam® in all walls: better soundproofing and thermal insulation of the vehicle, it prevents any spreading of leaks to the vehicle interiors.
- 3) High density extruded plastic: it prevents any contact of the inner part of the walls with the water.
- 4) Internal walls in fiberglass. Wood free.

#### Floor

- 1) Floor in Styrofoam®. Floor thickness 54 mm, utmost resistance to shocks.
- 2) Lower and upper fiberglass covering for enhanced protection, thermal insulation and resistance.
- 3) Internal ceiling in pvc.
- 4) Perimetral protection in extruded plastic.