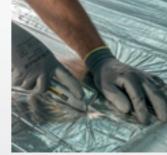

#### ExPS EVO

ExPS Evo, the exclusive technology for insulating the interior of the campervan from outside temperatures and noises ensures better heat and acoustic insulation also thanks to the absence of thermal bridges with the outside. Materials with excellent performance and appropriate construction solutions ensure that the

+insulation+protection-noise

High performance is guaranteed by the use of material with high insulation performance, polyester fibre covered with a film of aluminium, covering the internal walls, ceiling, crossmembers, pillars and rear doors:

- Total coverage. The flexibility of the material allows it to be inserted in cavities as well.
- Absence of thermal bridges.
- Uniform coverage to promote constant internal temperatures

- Reduces the time to reach pleasant temperatures inside the vehicle by 50%, even when starting from extremely cold conditions;
- Increases the uniformity of temperature inside the various areas of the campervan by more than 65%;
- Maintains temperatures with greater consistency and longer for more comfortable environments.