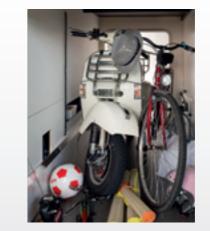

## So f(x) = f(x) it bends to your requirements.

Where do you want more space? Adjust the volume of the garage to load more... or have a bigger room!

Flex Space, up-and-down bed system for flexible spaces and loads.

## twin beds

unique, different and really, really flexible!

and Integral and Granduca 284 TL, M models, **Flex Space** allows you to adjust the height of the twin bed surfaces to limit or extend the garage area.

Freedom to manage the space between the twin beds and garage at any time, and to make use of the comfort of the bed area in one moment and the capacity of the load compartment at another as you please.