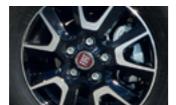

The right rims for your touch of style. Rims are essential to the appearance of the whole vehicle. 15' alloy rims.

16" alloy wheel rims and composite suspension.

The right  $\overline{\text{rims}}$  for your touch of style. Rims are essential to the appearance of the whole vehicle.

15' alloy wheels in two colours available, Dark Grey and Matt Black.