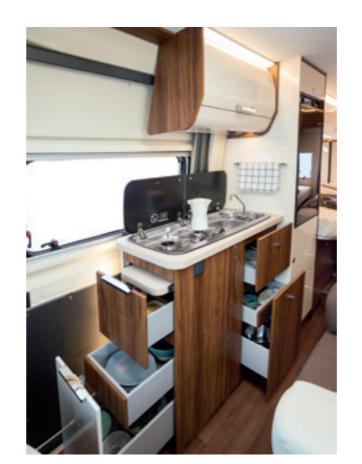

## in the kitchen, everything in its place

Flexible, practical use, like the kitchen at home.

## everything to hand and space for everything

 Completely pull-out tall storage units for bottles and small containers. With lock.

The specifications contained herein may refer to only certain models of the range

 Rotary pull-out sliding baskets with chrome metal edges.

## In the kitchen, everything in its place.