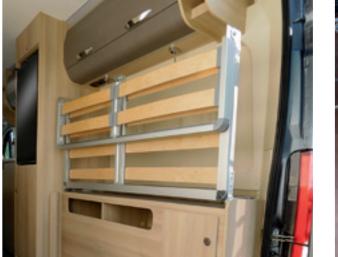

## all fixed bed

in the rear part or overcab with staves.

heating in all models with rear twin beds or rear fixed double bed.

are positioned in the dinette at a small distance from the interior side panel.

Large overcab with lots of usable space: internal height at centre 700 mm.

Fifth bed that converts into dinette.

 Slatted bases. LED lighting for the beds and the whole sleeping area. The specifications contained herein may refer to only certain models of the range

LED night-time courtesy lights.

Twin beds with additional bed.

Perimeter heating for rear beds.

Windows and skylights for aeration and lighting.