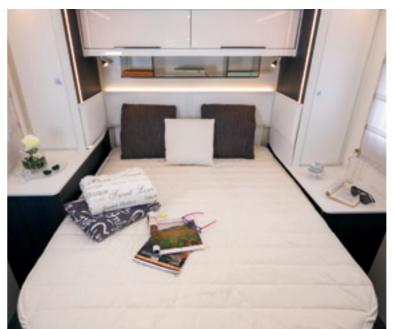

## Sleep well, sleep long.

Your personal well-being.

## "Open Space", layout maximum room that can be used.

Ergonomic and volumetric design of the interiors and of furniture at the service of high habitability.

The living quarters were designed based on the concept of "functional flexibility", where all elements can be transformed: table, bed, sofa. A sofa that converts into a double bed through a manual, simple and fast lifting mechanism.