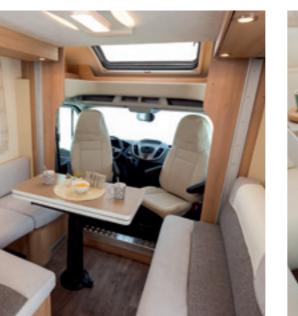

## spaces to experience to the full

- Floor on a single level, without steps.
- Internal height of more than 2 metres.
- Folding table for an adaptable space.
- Sliding doors for your privacy, separating the living area from the sleeping area.

## Enhance the comfort of your motorcaravan

There's never all the space you want, and sometimes there's hardly any. That's where a folding table comes in: the perfect solution for combining the need to limit space occupied and prevent a lack of extra space for your daily needs. Space that can be adapted as you please

Glossy laminate and soft-touch elevating bed. Doesn't prevent use of dinette when lowered.

**Dinette** with folding table: the perfect solution for combining extra space and freedom of movement.