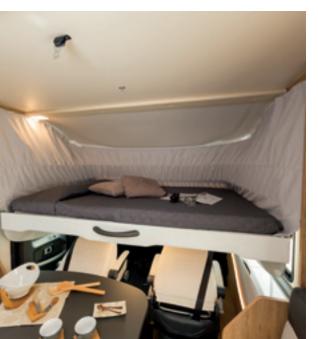

# sleep well, sleep long Here are our rules for getting up

on the right side of bed.

 Bottom of mattresses made of technical, quilted breathable fabric. Top and sides made of quilted polyester..

 Electric elevating bed, which can be locked into every position, that leaves the dinette and kitchen free at all times.

Large overcab with lots of usable space: internal height at centre 700 mm.

Fifth bed that converts into dinette.

 Slatted bases. LED lighting for the beds and the whole sleeping area. The specifications contained herein may refer to only certain models of the range