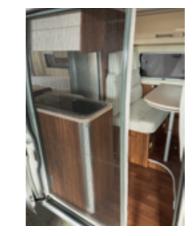

## in the kitchen, everything in its place

Flexible, practical use, like the kitchen at home.

## everything to hand and space for everything

 Completely pull-out tall storage units for bottles and small containers. With lock.

The specifications contained herein may refer to only certain models of the range

 Rotary pull-out sliding baskets with chrome metal edges.