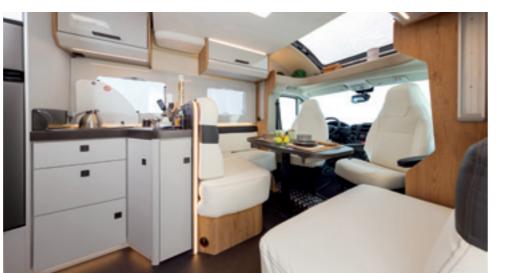

## "Social kitchen" a space where the pleasure of cooking is

naturally associated with the pleasure of relationship. A wide passage that allows cooking, passing, stopping...all together!

## Zefiro, motorhome.

Original Fasp reclining driver and passenger seats, with double armrests and seat covers. LED lighting.

Internal passenger side stowage with double access door. With thermoformed elements and LED lights.

Glossy laminate and soft-touch elevating bed. Doesn't prevent use of dinette when lowered.

**Dinette** with folding table: the perfect solution for combining extra space and freedom of movement.