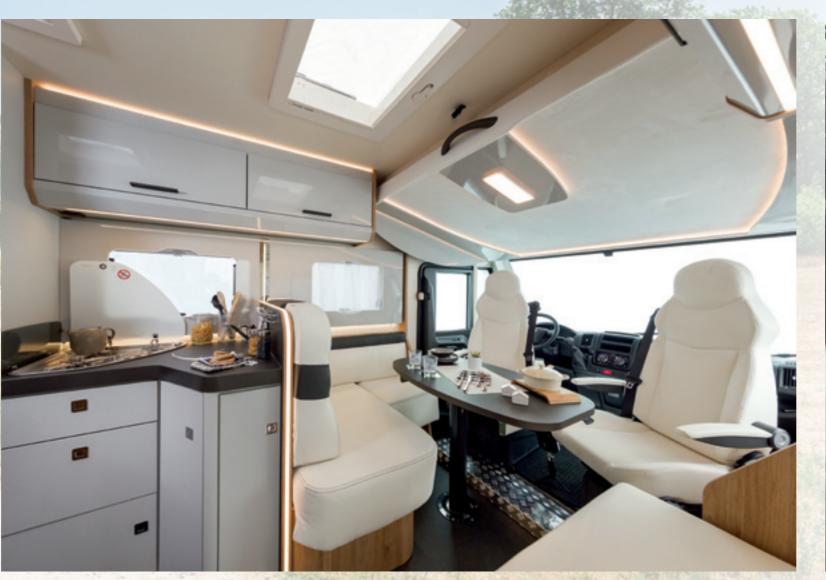

## "Social kitchen" a space where the pleasure of cooking is

naturally associated with the pleasure of relationship. A wide passage that allows cooking, passing, stopping...all together!

## Zefiro, motorhome.

Original Fasp reclining driver and passenger seats, with double armrests and seat covers. LED lighting.

Internal passenger side stowage with double access door. With thermoformed elements and LED lights.

Glossy laminate and soft-touch elevating bed. Doesn't prevent use of dinette when lowered.

**Dinette** with folding table: the perfect solution for combining extra space and freedom of movement.

## "Open Space", layout maximum room that can be used.

Ergonomic and volumetric design of the interiors and of furniture at the service of high habitability.

The living quarters were designed based on the concept of "functional flexibility", where all elements can be transformed: table, bed, sofa. A sofa that converts into a double bed through a manual, simple and fast lifting mechanism.