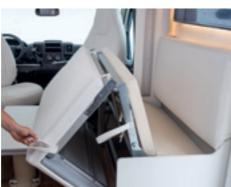

# sleep well, sleep long Here are our rules for getting up

on the right side of bed.

 Bottom of mattresses made of technical, quilted breathable fabric. Top and sides made of quilted polyester..

 Electric elevating bed, which can be locked into every position, that leaves the dinette and kitchen free at all times.

For the most eagerly awaited or unexpected guest! Easily convert the dinette into the fifth bed.

Music to your ears.

Don't give up on your passion: listen to all the music you want with the new Hi-Fi system for the living quarters, which will always be able to offer you a good mood and total relaxation.