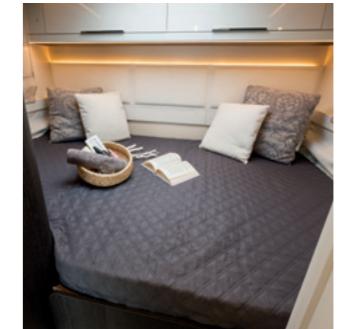

# sleep well, sleep long Here are our rules for getting up

on the right side of bed.

 Bottom of mattresses made of technical, quilted breathable fabric. Top and sides made of quilted polyester..

 Electric elevating bed, which can be locked into every position, that leaves the dinette and kitchen free at all times.

## mattresses

of the rear beds in polyester fabric, quilted top and sides, with breathable technical fabric in the bottom part (except overcab and elevating bed models).