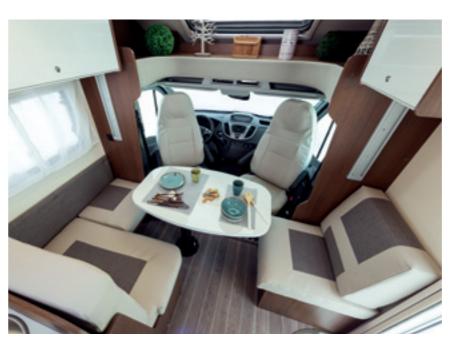

## spaces to experience to the full

- Floor on a single level, without steps.
- Internal height of more than 2 metres.
- Folding table for an adaptable space.
- Sliding doors for your privacy, separating the living area from the sleeping area.

## Enhance the comfort of your motorcaravan

There's never all the space you want, and sometimes there's hardly any. That's where a folding table comes in: the perfect solution for combining the need to limit space occupied and prevent a lack of extra space for your daily needs. Space that can be adapted as you please

Glossy laminate and soft-touch elevating bed. Doesn't prevent use of dinette when lowered.

**Dinette** with folding table: the perfect solution for combining extra space and freedom of movement.