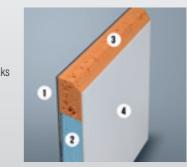

#### Floor

- 1) Floor in Styrofoam®. Floor thickness 54 mm, utmost resistance to shocks.
- 2) Lower and upper fiberglass covering for enhanced protection, thermal insulation and resistance.
- 3) Internal ceiling in pvc.
- 4) Perimetral protection in extruded plastic.