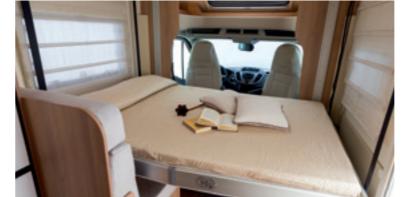

# sleep well, sleep long Here are our rules for getting up

on the right side of bed.

 Bottom of mattresses made of technical, quilted breathable fabric. Top and sides made of quilted polyester..

 Electric elevating bed, which can be locked into every position, that leaves the dinette and kitchen free at all times.

Glossy laminate and soft-touch elevating bed. Doesn't prevent use of dinette when lowered.

**Dinette** with folding table: the perfect solution for combining extra space and freedom of movement.