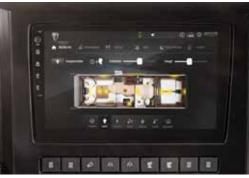

## MORELO Č Connect

**One for everything.** With MORELO CONNECT, you can control heating, lights, electrics, multimedia or fill levels centrally from one place. This leaves more time for the essentials.

**Digital central control** The central touch display above the door provides a convenient overview and control of all your systems.

**Control via navigation system** Are you currently in the cockpit? Then save yourself the trip to the door. »OK Garmin! Switch off the bedroom light.«