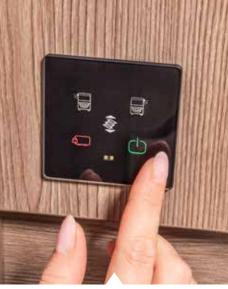

**Control via app** Lying down becomes an art form, dim the lights or turn off the TV via your mobile phone.

No more searching for the light switch in the dark – thanks to these elegant glass switches with proximity sensor.