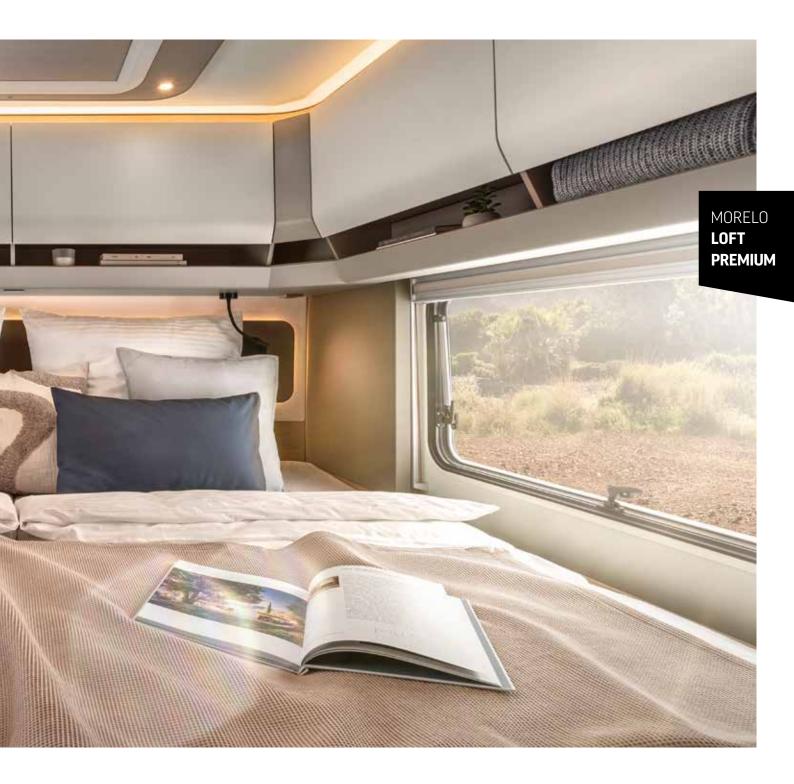

# SWEET DREAMS

**First class sleeping comfort** also means that you have a free choice of bed options. Offered are the twin bed as illustrated, the queen-size bed accessible from both sides or the French bed. All with cold foam mattresses for a restful sleep, of course. Do you fall asleep best while watching TV? No problem!

**BED OVERVIEW** / 124 - 125

Lean back and relax in either the spacious queen-size bed or the French bed.

**Closet** with LED lighting.

DYNAMIC REAR DESIGN WITH LED LIGHTING CONCEPT

"BEING ON THE ROAD MEANS FEELING FREE. WITH THE MORELO LOFT, WE DO NOT HAVE TO COMPROMISE ON ANYTHING."