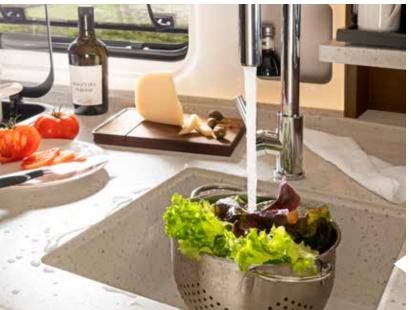

# KITCHEN MARVELS

**Why do without?** With this kitchen in the MORELO LOFT, you can make the most of everything: In addition to the standard household refrigerator - with freezer compartment, of course - and oven, the two-burner luxury gas hob is always at your service. The powerful appliances make cooking a real pleasure. Drawers, cupboards, space for chopping - everything cleverly thought out.

- + Double sink with covers
- + Domestic oven (optional) with microwave
- + Deep wall units
- + Full-extension drawers
- + Pull-out waste bin
- + Dishwasher (optional)

Nespresso capsule machine safely stowed away (optional).