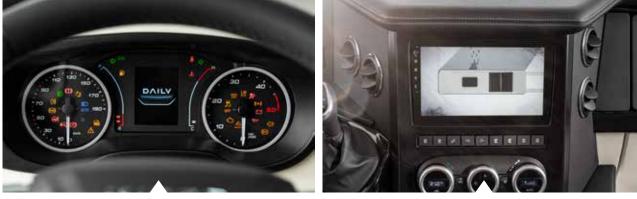

# EXTREMELY COMFORTABLE

**You drive – we take care of the rest.** So, feel free to take a seat in the front living area, treat yourself to a refreshing drink from the cooler compartment or take a look at the nav system (optional). Driver's cab? Sure, with everything that goes with it. Just in a cosy style.

- + Dashboard with ambient lighting
- + Pilot seats, swivelling, with belt system
- + Luxury cab suspension seats (optional), with air suspension, lumbar support & seat heating
- + Optimised sound insulation in the engine compartment
- + Bus-style rear-view mirrors
- + Premium cockpit with leather covering

**Glove compartment** Everything you need is always within reach with the spacious glove compartment.

Navigation system (optional) a combination of radio, nav system, MORELO Connect.