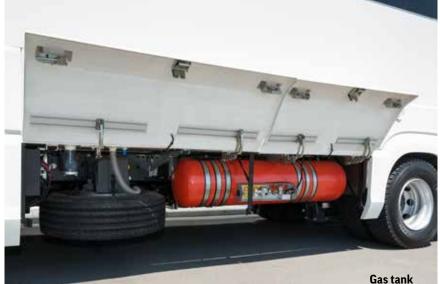

ALDE 3030 plus heater Space and weight-saving hot water gas central heating with built-in heat exchanger, continuous hot water at approx. 4 l/min as a standard.

This makes you even more independent: depending on the vehicle type, a gas tank of up to 150 litres (= approx. 55 kg) is possible.

Gas bottle The GRP box is fully insulated, waterproof and offers storage space for two 11-kilogram gas cylinders.