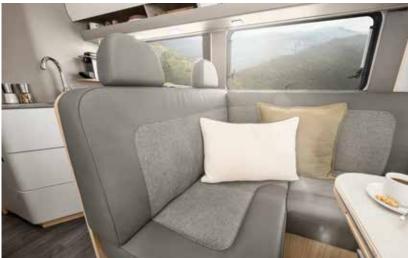

## MORELO LOFT

**Cosy, just like a LOFT should be.** And not lacking manoeuvrability as the new entry into the luxury class despite its 7.99 metres. This makes it extremely easy to embark on new adventures in in a highly comfortable way, of course depending on your individual wishes. Many chassis and layout options make this possible.

### Sunshine at heart - whether it's storming or snowing.

This comes easy in the LOFT: highly comfortable upholstery meets modern design and new materials. Handleless wall units and pleasant lighting contribute even more to a cosy atmosphere. The LOFT is your mobile retreat in any weather.

> Seating comfort The seating group with ergonomically shaped upholstery offers seating comfort in a class of its own.

**Upholstery** A wide variety of upholstery for full comfort and every taste.

- + Wonderfully comfortable upholstery
- + Noble surfaces
- + Torsion-resistant lightweight material
- + Spacious drawers
- + Indirect ambient lighting
- + Plenty of room to move
- + Extendable, single-leg table
- + Bar seating group (optional)