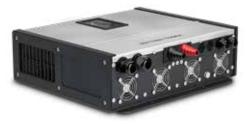

### Thanks to solar power and battery charger

With this combination of high-performance solar module and high-performance inverter, you are equipped for all eventualities on your camping holiday. Thanks to the Multicell technology, the BLACK LINE solar system from Dometic delivers twice as much power per area as conventional systems - a clear advantage in unfavourable light conditions and partial shade. The Dometic Büttner MT ICC3000SI-N is recommended as an equal partner. The compact combi device combines a 3,000 W sine wave inverter with a 120 A automatic charger. A powerful charge controller from the new SC series from Dometic ensures perfect interaction with the solar system.