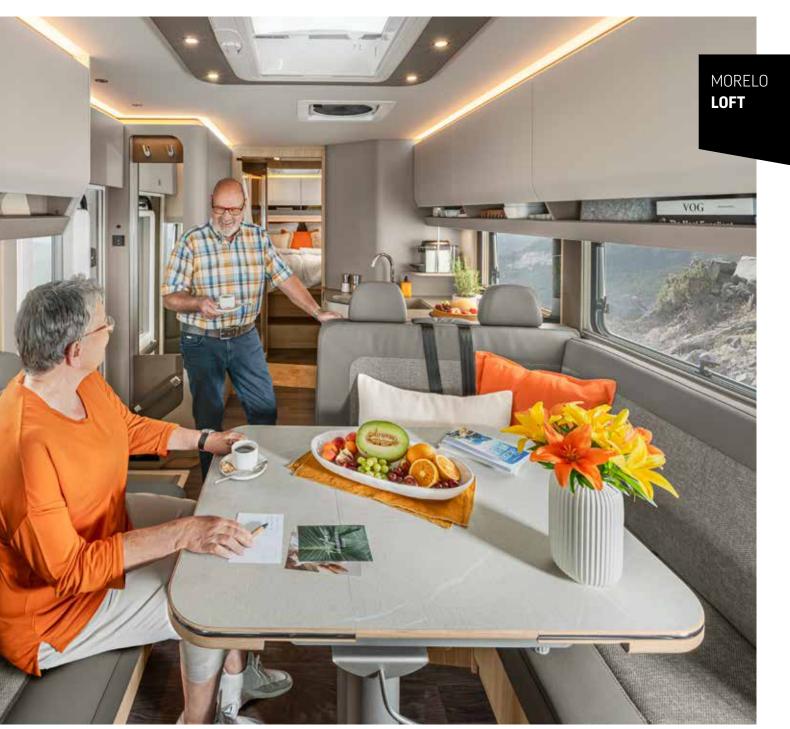

## MORELO LOFT

**Cosy, just like a LOFT should be.** And not lacking manoeuvrability as the new entry into the luxury class despite its 7.99 metres. This makes it extremely easy to embark on new adventures in in a highly comfortable way, of course depending on your individual wishes. Many chassis and layout options make this possible.

THE LOFT IN COMPARISON / 88 - 89

24)

**Gudrun and Reinhard Bielefeld** are convinced motorhome enthusiasts and are often not to be found at home for months at a time. And why should they? With the LOFT, they are independent and able to set off spontaneously at any time without having to make any sacrifices. But what the gregarious couple loves the most is to enjoy the homely feeling in their MORELO at the end of an eventful day.

# EXTREMELY COMFORTABLE

**You drive – we take care of the rest.** So, feel free to take a seat in the front living area, treat yourself to a refreshing drink from the cooler compartment or take a look at the nav system (optional). Driver's cab? Sure, with everything that goes with it. Just in a cosy style.