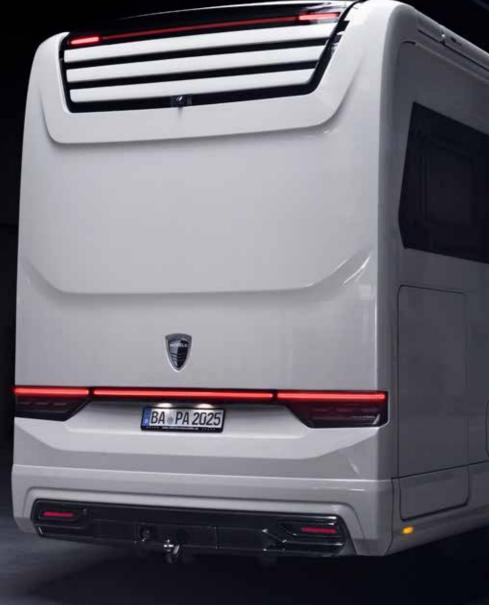

### The front and rear remain true to the typical MORELO design language.

As the icing on the cake, we have integrated a full-length rear light. The curved windscreen enlarges the field of vision, reduces wind noise and cuts an elegant figure at the same time.

**LED indicators** Better visibility and higher luminosity thanks to LED technology ensure greater safety on the road.

**LED combination rearlight** The rear light extends across the entire width of the vehicle. Inconspicuous is something else.

**LED braking light** Safety aspects stylishly packaged: when braking, the entire rear end appears illuminated in red.