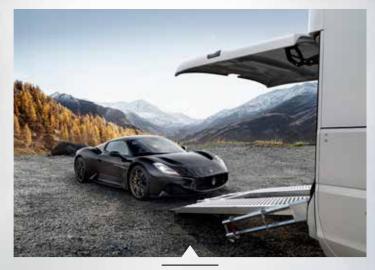

## **ROAD TRIP** MOOD

Is there anything better than exploring the most remote bays and fishing villages at your holiday destination in a car that is as nimble as it is manoeuvrable? The MORELO GRAND EMPIRE fulfils this wish too. With a rear garage that, depending on the model and layout, can easily accommodate compact and sports cars up to 4.60 metres in length, you will always be flexible when you are on the road.

### **Sports car platform** With the GRAND EMPIRE 119, a sports car platform ensures maximum comfort when loading and unloading your piece of jewellery.

- + Rear garage with electric tailgate for cars and sports cars up to a length of 4.10 metres (depending on layout)
- + Motorised cable winch with emergency stop function
- + Rear garage can also be used for bicycles, scooters and motorbikes
- + Passage (H x W in mm): 1.570 x 2.100