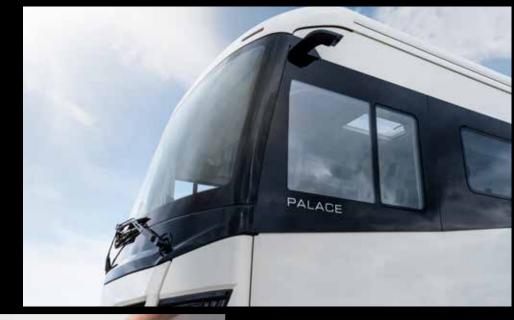

# FORM & FUNCTION

**Clear lines, strikingly dynamic design.** The new MORELO PALACE impresses with its masculine appearance, which can be further emphasised by the wider front axle (wide axle, optional). And once the step has been electrically extended, the only thing left to do is to get in.

#### It has everything a driver's heart desires.

And more: the intelligent blackout blind system on the windscreen and side windows provides with the necessary privacy during breaks. Thanks to the narrow A-pillars and the curved panoramic windscreen, you have an even better view and driving noise is reduced to a minimum.

### New and good: the

beautifully shaped windscreen scores points with its improved aerodynamics and field of vision. We are also impressed by its futuristic design.

Handleless outer flaps (PALACE) blend seamlessly and elegantly into the side walls. The flap is unlocked via a switch concealed in the rubber seal. Of course with central locking.