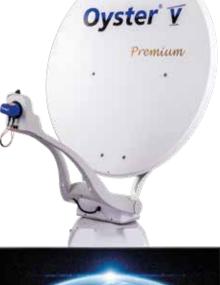

## FIRST CLASS ENTERTAINMENT

MORELO TECHNO-LOGY

**ENIERIAINP** Now even more comfortable!

> Experience even more first class moments when travelling with the awardwinning Oyster<sup>®</sup> Premium products from ten Haaft. Enjoy together with us even more beautiful and brilliant home cinema with the award-winning Oyster<sup>®</sup> satellite system. For an even better viewing experience, we have the new Oyster<sup>®</sup> Smart TV in 27, 32" or 39" with VIDAA operating system and many other great features for you.

Our tip: With the VIDAA app, you can enjoy even faster and easier operation. Use it on your phone or tablet and take advantage of the app's additional benefits.

Satellite dish The dish aligns itself fully automatically and offers a large reception area.