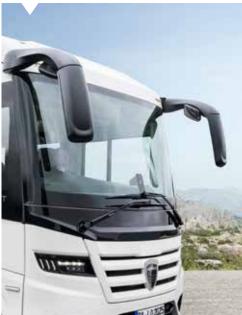

#### Exterior bus-style rear-view mirrors

The extra-large exterior rear-view mirrors in an elegant design offer a clear view to the rear.

#### Flush-fitting cockpit window

It can be opened continuously and protects against heat and cold thanks to insulating double glazing. The complete integration reduces wind noise and cold bridges.

Bus windscreen wiper system The quick and thorough cleaning of the entire windscreen area ensures a clearer view and breathtaking views on every journey.