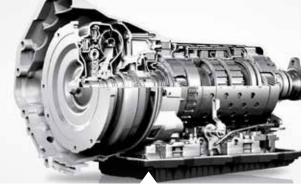

**ZF 8-speed torque converter transmission (IVECO Daily)** Drive comfort at its best. This is what the new 8-speed automatic transmission from the transmission specialist ZF offers.

Intelligent and clean: AdBlue with the separate flap for the AdBlue filler neck, filling is easier than ever.