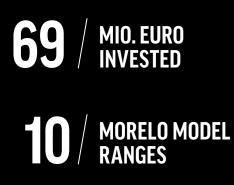

# FOURTEEN MOVING YEARS

**78** PRIZES & AWARDS 540 / FIRST CLASS EMPLOYEES

## **133.000** / m<sup>2</sup> FACTORY AREA 32.500 / TONS OF MATERIAL PROCESSED