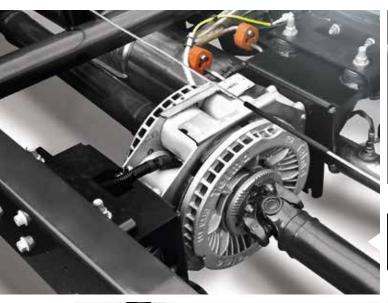

## SUPERIOR DRIVING EXPERIENCE

Driving like on rails, only much more mobile and dynamic. They are the supporting pillars of your unlimited MORELO travelling pleasure: IVECO or Mercedes Benz chassis stand for excellent quality, superior performance and state-of-the-art chassis technology. And because we not only want to protect ourselves, but also our fellow human beings, the underride guard at the front and rear ensures that no car gets under the wheels.

**Sturdy ladder frame** The galvanised ladder frame provides a solid base.

www.iveco.com

**GRP front module** Developed together with Fahrzeugbau MEIER and already installed thousands of times in MORELO motorhomes.

## SIMPLY GET AHEAD EVERYWHERE

Best combination: differential lock and Traction+

MORELO TECHNO-LOGY

The Daily HI-MATIC is the only chassis in its class with rear-wheel drive that combines the comfort and safety of a mechanical differential lock and Traction+.

The mechanical differential lock guarantees continued driving on difficult surfaces, as it transfers the full torque to the grip wheel. Traction+ is used as an additional function when travelling on routes with different road conditions, especially on winding roads, as - unlike the mechanical differential lock - it can remain activated even on slippery surfaces.