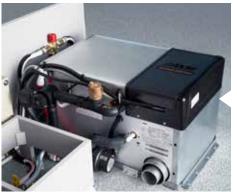

ALDE 3030 plus heater Space and weight-saving hot water gas central heating with built-in heat exchanger, continuous hot water at approx. 4 l/min as a standard.

This makes you even more independent: depending on the vehicle type, a gas tank of up to 150 litres (= approx. 55 kg) is possible.

### HOT WATER CENTRAL HEATING

Do without? Not really our thing. Also applies to hot showers in the cold winter.

- + Gas operation 5.8 kW heat output
- + Electric operation up to 3 kW heat output
- + Continuous hot water at approx. 4 l/min