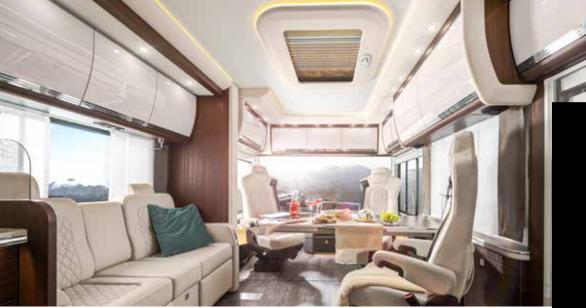

# **FIRST CLASS** INTERIOR

You will find the highest level of comfort wherever you look. All seating options are made from high-quality materials and provide the comfort of a wellness holiday. The generous amount of space always ensures sufficient legroom and freedom of movement.

# LIVING ROOM

**Space in all options.** The standard lounge is equipped with ergonomic seat upholstery, a pull-out table and glass cabinet with LED lighting. Many other layouts offer a wide range of customisation options. We are sure that you will find your perfect MORELO layout.