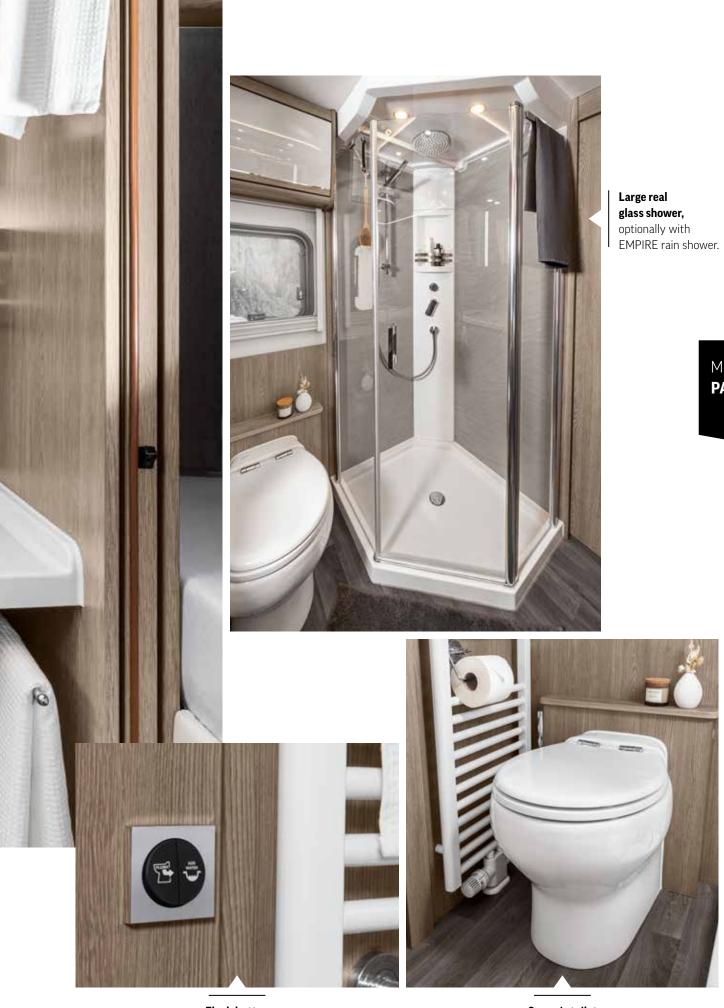

# RISE & SHINE

**Step into your personal oasis of well-being.** With the shower and toilet on the driver's side, the result is a spacious room concept –and the principle of "more of everything" runs through the entire bathroom. Well, almost: The ceramic toilet can also flush more sparingly, depending on how long the button is pressed.

- + Spacious shower with real glass door
- + Ceramic flush toilet

- + Large mirror cabinet
- + Skylight with fly screen and pleated blackout blinds
- + Easy-care washbasin

**Shower head** with easy-care surfaces for a shower experience just like in the bathroom at home.

**Ceramic toilet** with economical flush system: you determine the amount of water with the touch of a button.