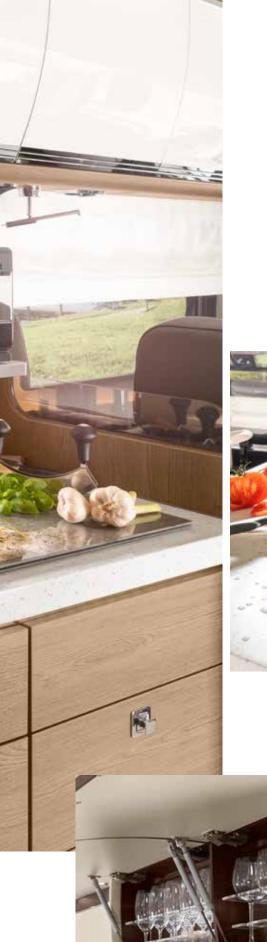

# KITCHEN MARVELS

**Why do without?** With this kitchen in the MORELO LOFT, you can make the most of everything: In addition to the standard household refrigerator - with freezer compartment, of course - and oven, the two-burner luxury gas hob is always at your service. The powerful appliances make cooking a real pleasure. Drawers, cupboards, space for chopping - everything cleverly thought out.

Wall units

Two-burner luxury gas hob flush, with automatic ignition and glass cover.

**BSH domestic refrigerator** 172 liter refrigerator with 15 liter freezer compartment and soft-close door.