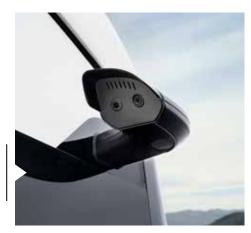

MirrorCam (optional) With one camera for close range and one for the distance makes manoeuvring child's play.

**Safety assistance systems** Make it easier for you to operate the vehicle and are a real bonus in reducing the risk of accidents. **All-round view with Birdview** Keep an eye on all situations with the Birdview camera set for a First Class all-round view.