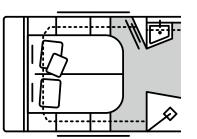

### PREMIUM

Standard in the PALACE, EMPIRE LINER and GRAND EMPIRE are new dimensions of generous equipment, whether for the shower or washbasin.

Toilet and real glass shower on the driver's side, large washbasin with large mirror cabinet on the passenger side.

## LUXURY

**Optional for PALACE, EMPIRE LINER and** 

**GRAND EMPIRE:** extra privacy guaranteed by the separately lockable toilet area.

Washbasin and real glass shower on the driver's side, separate toilet with a window on the passenger side.