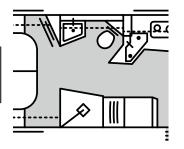

## STUDIO

**Standard in all LOFT models.** The room concept with four mirror elements makes the bathroom appear very spacious.

## ROOM

### Standard in all LOFT PREMIUM models.

Thanks to the intelligent design and clever nesting of the kitchen and shower, unimagined space is created.

Toilet and washbasin on the driver's side; real glass shower with two individual swing doors on the passenger side.

Toilet and real glass shower on the driver's side; washbasin and mirror cabinet on the passenger side.