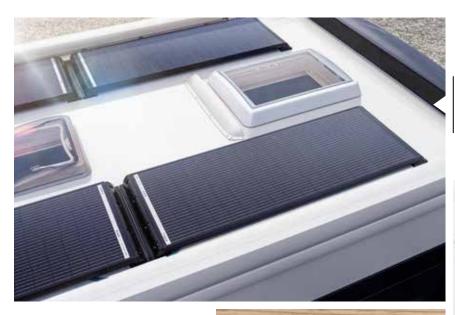

Electric waste water drains (optional) We install household-quality pipes so that you can get rid of waste water quickly and easily.

MORELO

MTIQ

**Simply fill up with sun:** each module has an output of 140 W.

#### Solar

With the solar computer, you can keep an eye on the function of your solar system and are always informed about the charge status.

EXPERT ADVICE

### Thanks to solar power and battery charger

With this combination of high-performance solar module and high-performance inverter, you are equipped for all eventualities on your camping holiday. Thanks to the Multicell technology, the BLACK LINE solar system from Dometic delivers twice as much power per area as conventional systems - a clear advantage in unfavourable light conditions and partial shade. The Dometic Büttner MT ICC3000SI-N is recommended as an equal partner. The compact combi device combines a 3,000 W sine wave inverter with a 120 A automatic charger. A powerful charge controller from the new SC series from Dometic ensures perfect interaction with the solar system.