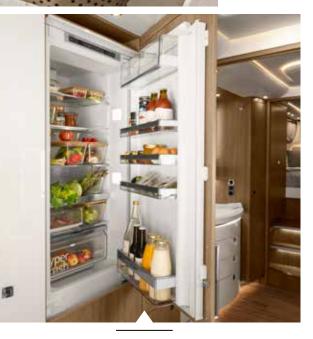

Wall units

Two-burner luxury gas hob flush, with automatic ignition and glass cover.

**BSH domestic refrigerator** 172 liter refrigerator with 15 liter freezer compartment and soft-close door.

> BSH domestic refrigerator. Food feels well stored in the 172-litre refrigerator with vegetable compartment and 15-litre freezer compartment.

**Pull-out cabinet.** The perfect solution for tidiness and organisation without sacrificing space.