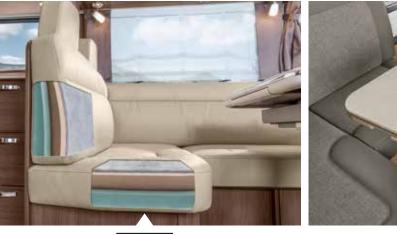

> Seating comfort The seating group with ergonomically shaped upholstery offers seating comfort in a class of its own.

**Upholstery** A wide variety of upholstery for full comfort and every taste.

- + Wonderfully comfortable upholstery
- + Noble surfaces
- + Torsion-resistant lightweight material
- + Spacious drawers
- + Indirect ambient lighting
- + Plenty of room to move
- + Extendable, single-leg table
- + Bar seating group (optional)

# LIVING ROOM

**Space in all options.** The standard lounge is equipped with ergonomic seat upholstery, a pull-out table and glass cabinet with LED lighting. Many other layouts offer a wide range of customisation options. We are sure that you will find your perfect MORELO layout.

## **SEATING GROUP**

**Standard** The open seating group forms an elegant visual axis with the directly connected kitchen.

**Long bench** The extended bench creates more space and storage - in all "B" layouts.