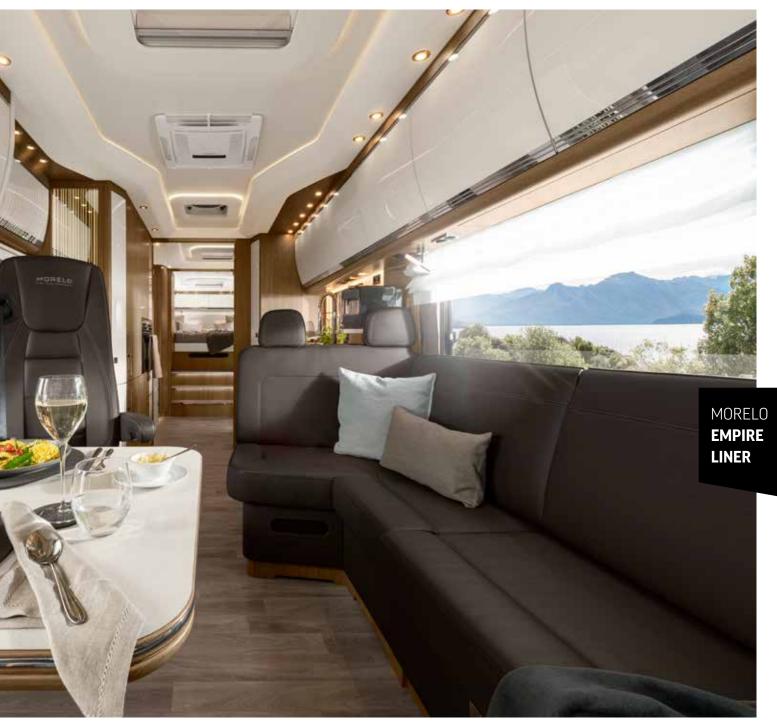

# MORELO Empire liner

**Exclusivity, style, comfort.** You can expect all this from a luxury motorhome like the MORELO EMPIRE LINER. But why be so modest? We do not just want to spoil you with one of the best First Class motorhomes, we want to give you something even more precious with the MORELO EMPIRE LINER: the good feeling of being at home.

## TRAVELLING In style

Why should you do without something that is an inherent part of your life? For example, selected comfort, a habitation area with an exclusive ambience, elegant furniture, wonderfully comfortable seat upholstery, fine equipment details, underfloor heating and atmospheric lighting. You won't miss any of this in the MORELO EMPIRE LINER. Quite the opposite.

> Living comfort in a class of its own You feel at home here, no matter where you are.

**More individuality** Do you prefer light-coloured leather? You have a free choice of interior design.

- + Harmonious lighting concept
- + Modern design with high-quality fittings
- + Hot water underfloor heating
- + Satellite TV system (optional)
- + High-quality finish
- + Elegant panoramic skylight
- + Ergonomic seat cushions
- + Wall unit fronts with deep-view effect