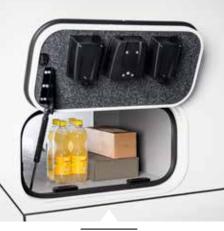

#### Storage compartment flaps

Perfectly integrated into the side surface with access to the chassis, fuel tanks, batteries, waste water connections and technology (model-specific).

#### **Innovative storage** compartment flaps

Perfectly integrated into the sides with access to the chassis, fuel tanks, batteries, waste water connections and technology (model-specific).