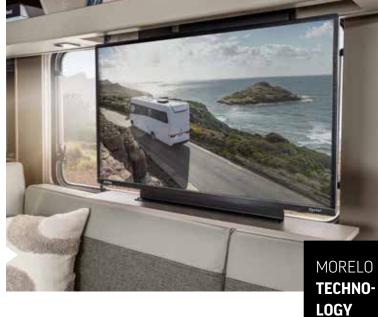

Integrated drawers Utilising storage space without moving upholstery - thanks to drawers in the lounge seating bench.

Hidden eye-catcher: 27-, 32- or 39-inch smart TV depending on model and preference, can be lowered electrically.