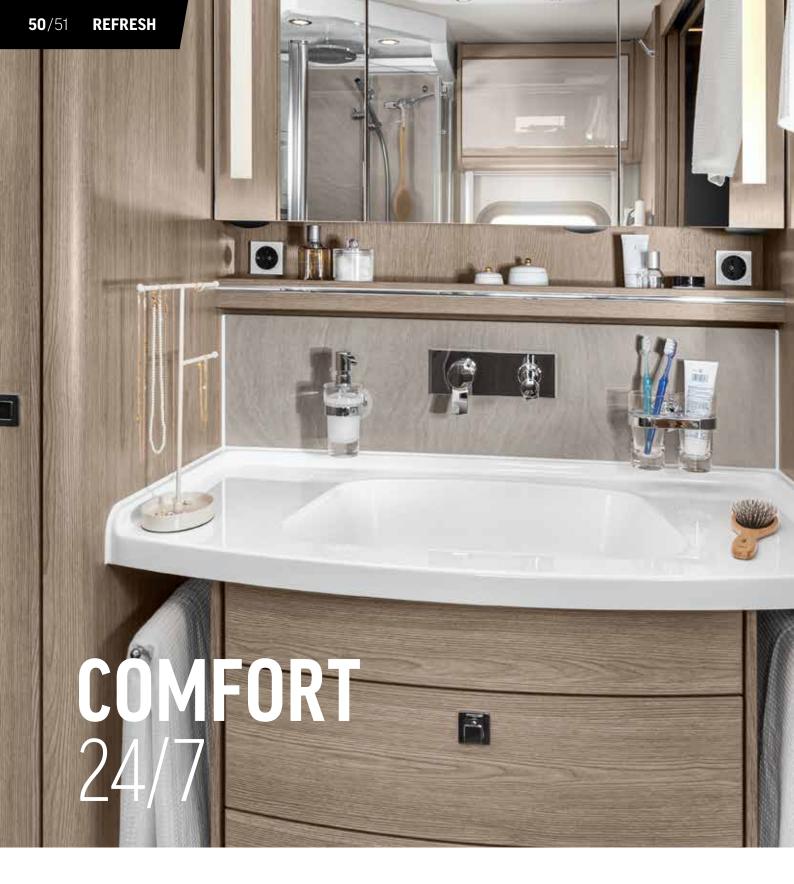

### This bathroom is generous with its amenities.

For example, you can look forward to the shower with glass door and LED lighting, plenty of space and the atmospheric ambient lighting. In the studio bathroom, the toilet and washbasin are located on the driver's side, while the shower with two swing doors is on the passenger side.

- + Ceramic flush toilet
- + Large mirror cabinet with lighting
- + Easy-care washbasin
- + Single lever mixer tap in chrome
- + LED spotlights and indirect lighting, dimmable
- + Skylight with fly screen and pleated shade blind

**Generous storage options** provide plenty of space and shine thanks to surfaces that are easy to clean.

**Washbasin** with seamlessly integrated washbasin, push-open valve and household drain.