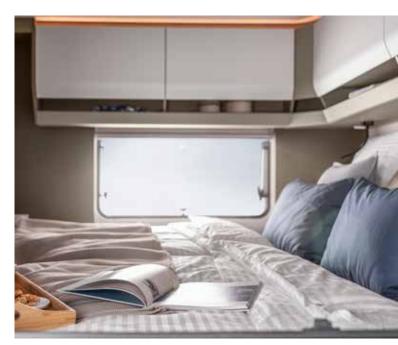

# SWEET DREAMS

**First class sleeping comfort** also means that you have a free choice of bed options. Offered are the twin bed as illustrated, the queen-size bed accessible from both sides or the French bed. All with cold foam mattresses for a restful sleep, of course. Do you fall asleep best while watching TV? No problem!

**BED OVERVIEW** / 124 - 125

Lean back and relax in either the spacious queen-size bed or the French bed.

**Closet** with LED lighting.

DYNAMIC REAR DESIGN WITH LED LIGHTING CONCEPT

"BEING ON THE ROAD MEANS FEELING FREE. WITH THE MORELO LOFT, WE DO NOT HAVE TO COMPROMISE ON ANYTHING."