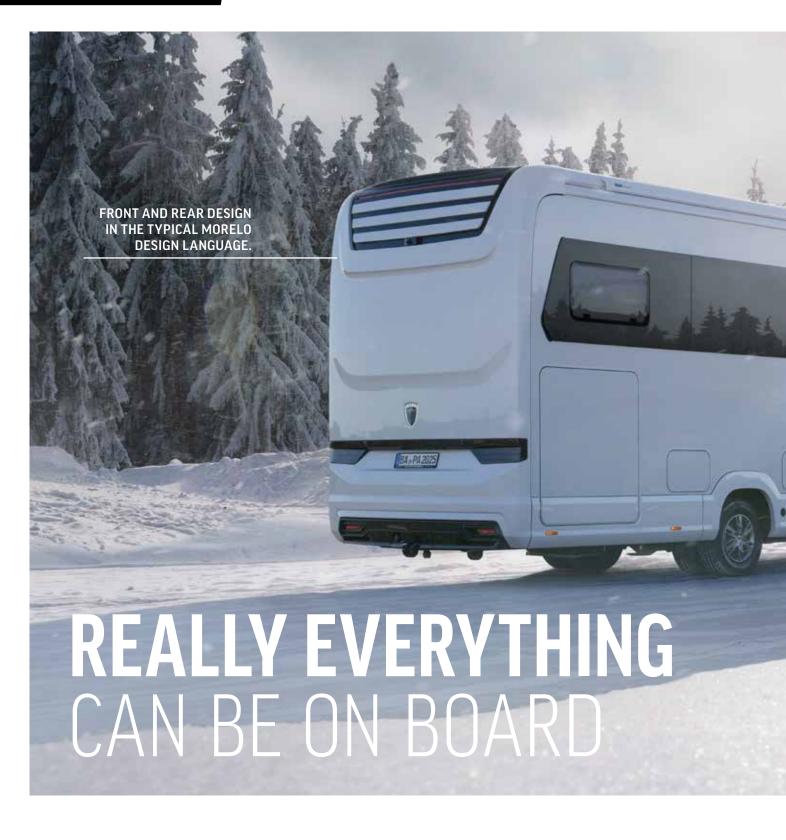

### The front and rear remain true to the typical MORELO design language.

As the icing on the cake, we have integrated a full-length rear light. The curved windscreen enlarges the field of vision, reduces wind noise and cuts an elegant figure at the same time.

## L**IGHT** DESIGN

**The LED lighting concept** bears the unmistakable MORELO signature. This is where functionality meets stylish, automotive design. An eye-catcher, not just at night.

**LED headlights,** as standard. When turning, the LED fog light is activated and ensures perfect illumination.

**LED indicators** Better visibility and higher luminosity thanks to LED technology ensure greater safety on the road.

**LED combination rearlight** The rear light extends across the entire width of the vehicle. Inconspicuous is something else.

**LED braking light** Safety aspects stylishly packaged: when braking, the entire rear end appears illuminated in red.