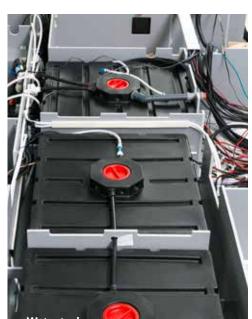

**Digital fuses** No more blown fuses - digital fuses make it possible!

```
Batteries
```

Powerful batteries are crucial for a reliable power supply. If you want to be self-sufficient for even longer, you can even connect additional batteries in series.

#### Safety shutdown

This increases the service life of the batteries enormously. This is because the safety cut-out ensures that they are disconnected from the system in good time before damage occurs due to deep discharge.