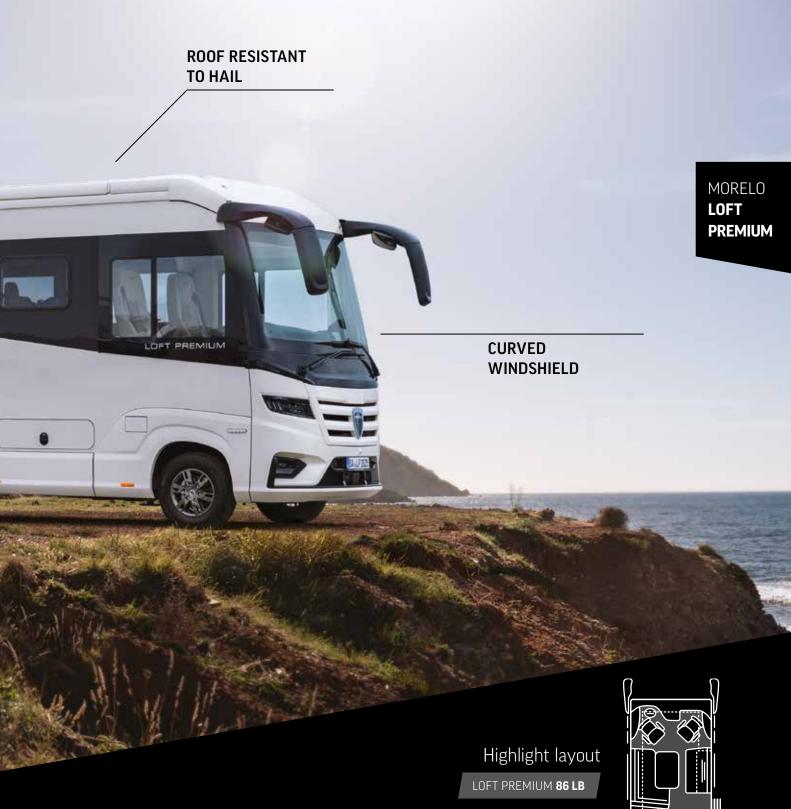

## STRIKING APPEARANCE

Actually, we always look ahead. But with these bus-inspired rear-view mirrors, looking backwards is also pure pleasure. The new LOFT is dynamic and sporty, with a curved windscreen, full-length rear light and sun protection thanks to the integrated awning (optional). Unmistakably MORELO.

A COMPARISON OF THE LOFT PREMIUM / 88 - 89

The LOFT PREMIUM: for more space in the kitchen and bathroom. The LOFT's big brother offers more of everything. The result: more flexibility, more comfort and more enjoyment. Eight model options make your individual travel dreams come true.