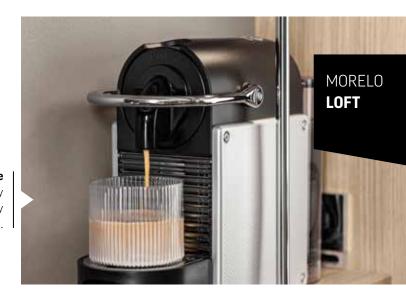

- + Double sink with covers
- + Domestic oven (optional) with microwave
- + Deep wall units
- + Full-extension drawers
- + Pull-out waste bin
- + Dishwasher (optional)

Nespresso capsule machine safely stowed away (optional).