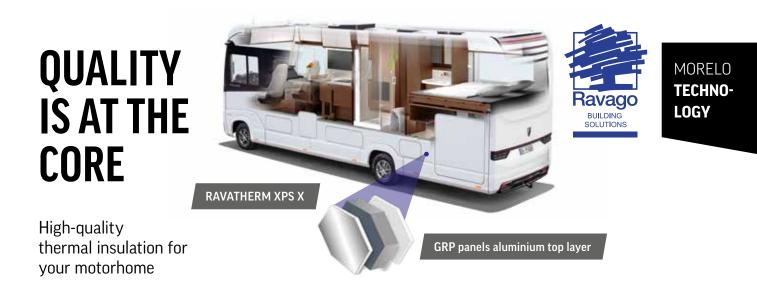

## PREMIUM **BODY**

**Premium roof structure** We build with care. And also think about intelligent water management for streak-free side walls. In a MORELO, you are surrounded by the best materials available in motorhome construction. The inner and outer walls made of a particularly corrosion-resistant aluminium alloy ensure stability and the hydrophobic XPS rigid foam provides sensational insulation. Naturally lightweight.

### www.ravagobuildingsolutions.com/industry

For the best thermal insulation and durability of your motorhome or caravan, future-oriented manufacturers such as MO-RELO rely on the high-performance insulation materials from RAVAGO BUILDING SOLUTIONS. With their low weight and outstanding insulation performance, the core layer materials RAVATHERM XPS X PLUS RTM and RAVATHERM XPS X PLUS LB enable a high-quality wall structure - for maximum energy efficiency, lower fuel consumption and a long service life for the motorhome.

**A further advantage:** thanks to their closed cell structure, the XPS insulation materials from RAVAGO BUILDING SOLUTIONS prevent mould growth, so you can enjoy your mobile home with peace of mind for longer.