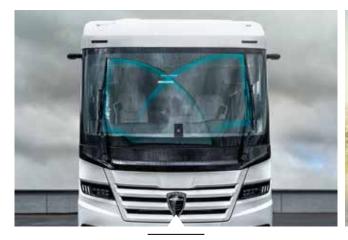

## **SAFE ON** The road

The best driving assistants you could wish

**for.** For first class driving safety, our models are equipped with numerous little helpers. This makes manoeuvring, turning and lane changes even safer. Everything in view. The feeling of maximum safety makes the driving experience even more special.

**Clear view** With the generous panoramic windows, you always have everything in your surroundings in view and are therefore safe wherever you are travelling.

**Rear-view camera (optional)** A reversing camera provides the perfect view to the rear so that you can not only see what is happening in front of you, but also behind you.

MirrorCam (optional) With one camera for close range and one for the distance makes manoeuvring child's play.

**Safety assistance systems** Make it easier for you to operate the vehicle and are a real bonus in reducing the risk of accidents. **All-round view with Birdview** Keep an eye on all situations with the Birdview camera set for a First Class all-round view.