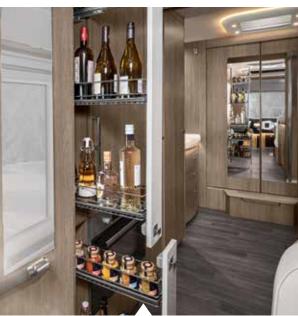

## MORELO Empire Liner

**Mineral worktop** with seamlessly integrated sink.

**Overhead glass cabinet** Champagne and wine glasses stay exactly where they belong during the journey.

**BSH domestic refrigerator** 172 litre refrigerator with 15 litre freezer compartment and soft-close doors.