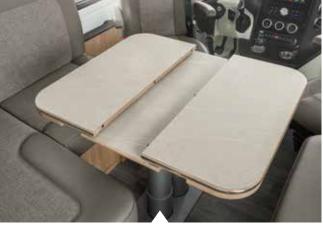

**Ergonomic seat upholstery** Fans of comfortable seating swear by these two layers of cold foam of varying firmness.

To me or to you? This table can be moved and extended both lengthways and crossways.

**Bar seating group with cantilever table** Get rid of the table leg for more legroom. Up to five belt seats are possible with the bar seating group.

**Roof ventilator** 

Optimum ventilation always ensures fresh air in the living area.