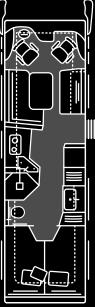

A COMPARISON OF THE LOFT PREMIUM / 88 - 89

The LOFT PREMIUM: for more space in the kitchen and bathroom. The LOFT's big brother offers more of everything. The result: more flexibility, more comfort and more enjoyment. Eight model options make your individual travel dreams come true.