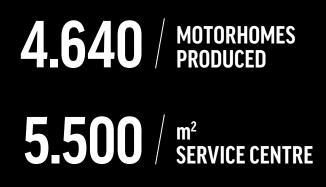

# FOURTEEN MOVING YEARS

**78** PRIZES & AWARDS 540 / FIRST CLASS EMPLOYEES

## **133.000** / m<sup>2</sup> FACTORY AREA 32.500 / TONS OF MATERIAL PROCESSED