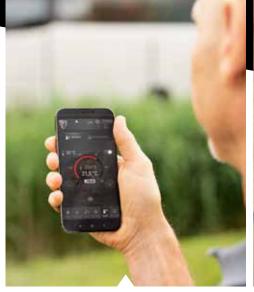

**Control via app** Lying down becomes an art form, dim the lights or turn off the TV via your mobile phone.

No more searching for the light switch in the dark – thanks to these elegant glass switches with proximity sensor.

**Control via voice command** 

Lights, heating and multimedia follow your instructions - from anywhere in the vehicle.