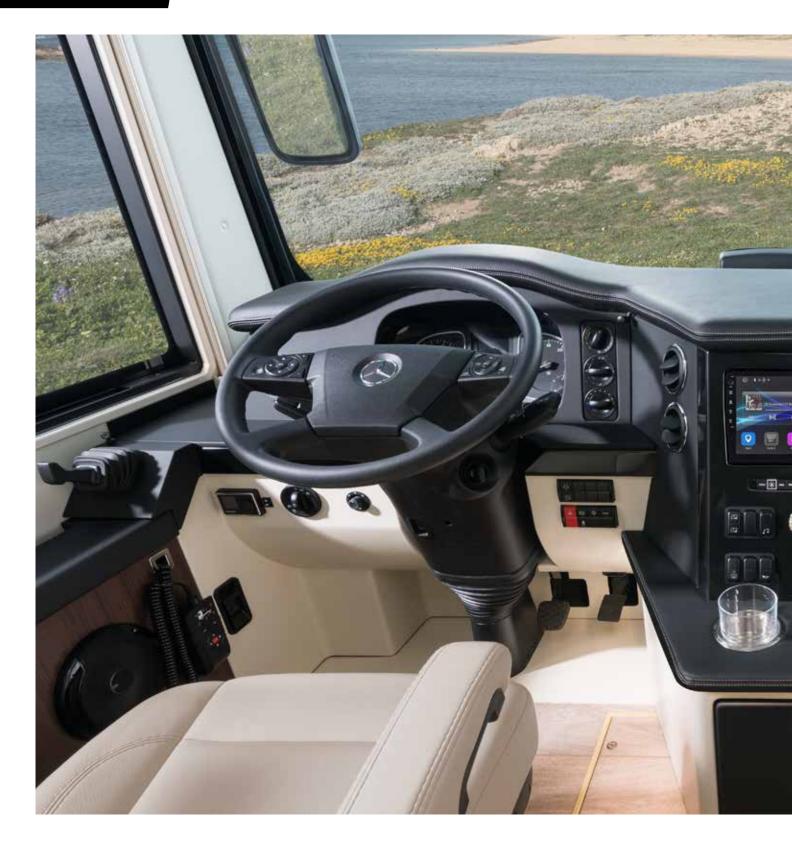

Technically permissible max. weight: 11.900 kg / 15.000 kg

GOOD **To Go** 

**Get in and immediately feel at home.** Everything is where you expect it to be. The cockpit of the MORELO EMPIRE LINER offers well thought-out functionality with top-class living comfort. The raised seating position provides an overview and an all-round panoramic view of the road and landscape. Just take off and then the journey is the destination.

Navigation system Combination of radio, navigation system and MORELO Connect.