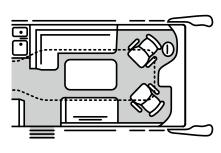

### **Sports car platform** With the GRAND EMPIRE 119, a sports car platform ensures maximum comfort when loading and unloading your piece of jewellery.

- + Rear garage with electric tailgate for cars and sports cars up to a length of 4.10 metres (depending on layout)
- + Motorised cable winch with emergency stop function
- + Rear garage can also be used for bicycles, scooters and motorbikes
- + Passage (H x W in mm): 1.570 x 2.100

## **ROAD TRIP** MOOD

Is there anything better than exploring the most remote bays and fishing villages at your holiday destination in a car that is as nimble as it is manoeuvrable? The MORELO GRAND EMPIRE fulfils this wish too. With a rear garage that, depending on the model and layout, can easily accommodate compact and sports cars up to 4.60 metres in length, you will always be flexible when you are on the road.