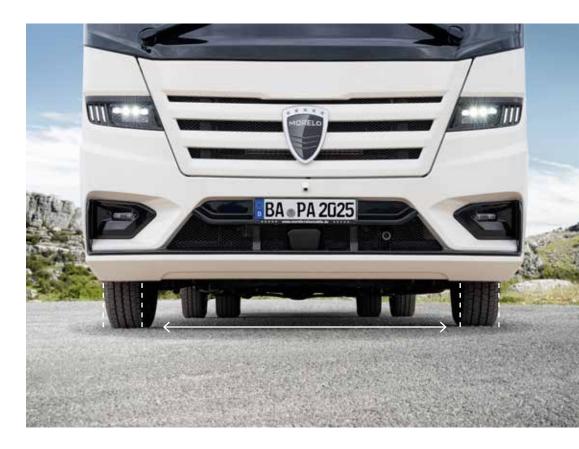

# FORM & FUNCTION

**Clear lines, strikingly dynamic design.** The new MORELO PALACE impresses with its masculine appearance, which can be further emphasised by the wider front axle (wide axle, optional). And once the step has been electrically extended, the only thing left to do is to get in.

### Cornering behaviour.

A new dimension in driving behaviour: The optional wider front axle and offset wheels maximise stability and minimise lateral inclination.