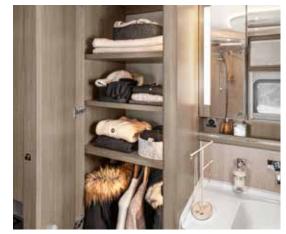

### This bathroom is generous with its amenities.

For example, you can look forward to the shower with glass door and LED lighting, plenty of space and the atmospheric ambient lighting. In the studio bathroom, the toilet and washbasin are located on the driver's side, while the shower with two swing doors is on the passenger side.

- + Ceramic flush toilet
- + Large mirror cabinet with lighting
- + Easy-care washbasin
- + Single lever mixer tap in chrome
- + LED spotlights and indirect lighting, dimmable
- + Skylight with fly screen and pleated shade blind

**Generous storage options** provide plenty of space and shine thanks to surfaces that are easy to clean.

**Washbasin** with seamlessly integrated washbasin, push-open valve and household drain.