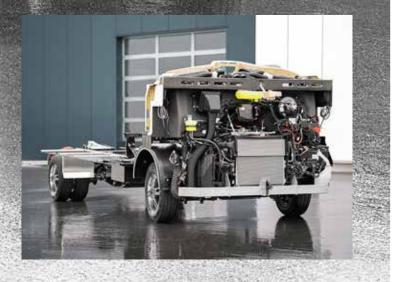

## SUPERIOR DRIVING EXPERIENCE

Driving like on rails, only much more mobile and dynamic. They are the supporting pillars of your unlimited MORELO travelling pleasure: IVECO or Mercedes Benz chassis stand for excellent quality, superior performance and state-of-the-art chassis technology. And because we not only want to protect ourselves, but also our fellow human beings, the underride guard at the front and rear ensures that no car gets under the wheels.

**Sturdy ladder frame** The galvanised ladder frame provides a solid base.

www.iveco.com

**GRP front module** Developed together with Fahrzeugbau MEIER and already installed thousands of times in MORELO motorhomes.