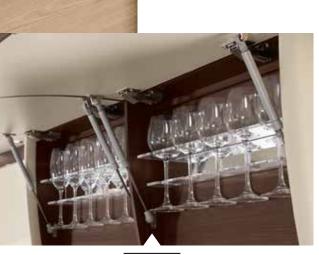

## MORELO Empire Liner

**Mineral worktop** with seamlessly integrated sink.

**Overhead glass cabinet** Champagne and wine glasses stay exactly where they belong during the journey.

**BSH domestic refrigerator** 172 litre refrigerator with 15 litre freezer compartment and soft-close doors.