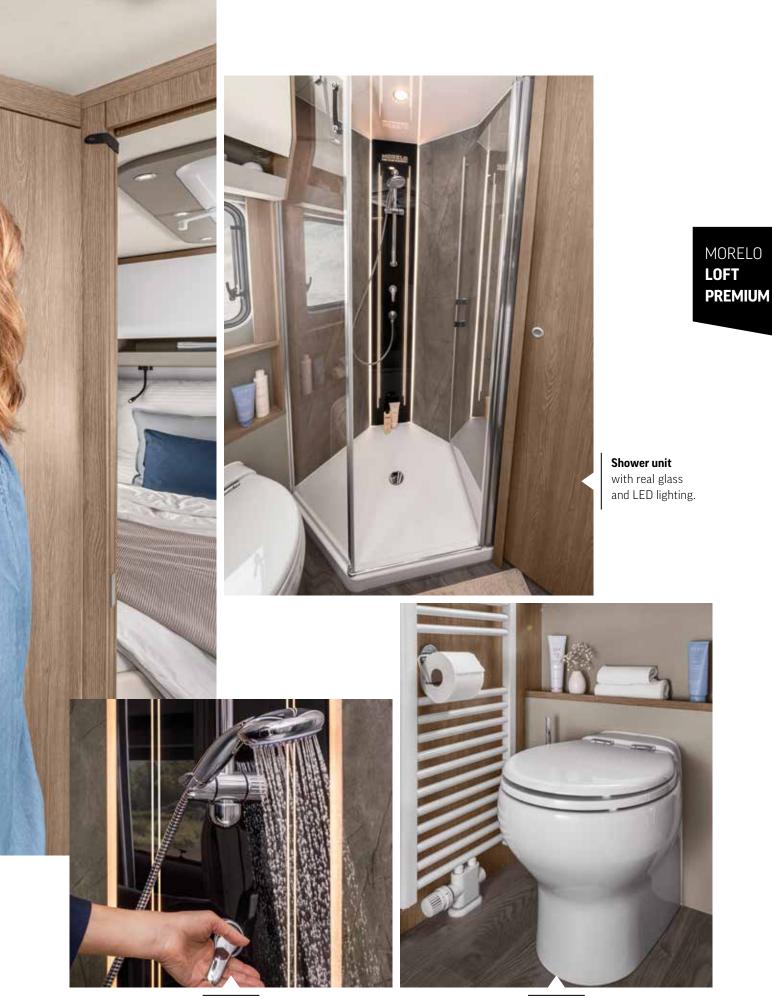

### This bathroom is generous with its amenities.

For example, you can look forward to the shower with glass door and LED lighting, plenty of space and the atmospheric ambient lighting. In the studio bathroom, the toilet and washbasin are located on the driver's side, while the shower with two swing doors is on the passenger side.

- + Ceramic flush toilet
- + Large mirror cabinet with lighting
- + Easy-care washbasin
- + Single lever mixer tap in chrome
- + LED spotlights and indirect lighting, dimmable
- + Skylight with fly screen and pleated shade blind

**Generous storage options** provide plenty of space and shine thanks to surfaces that are easy to clean.

**Washbasin** with seamlessly integrated washbasin, push-open valve and household drain.