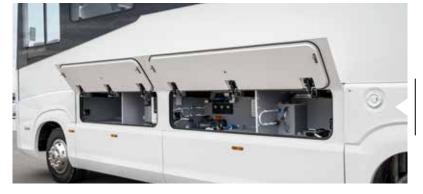

#### Storage compartment flaps

Perfectly integrated into the side surface with access to the chassis, fuel tanks, batteries, waste water connections and technology (model-specific).

#### **Innovative storage** compartment flaps

Perfectly integrated into the sides with access to the chassis, fuel tanks, batteries, waste water connections and technology (model-specific).