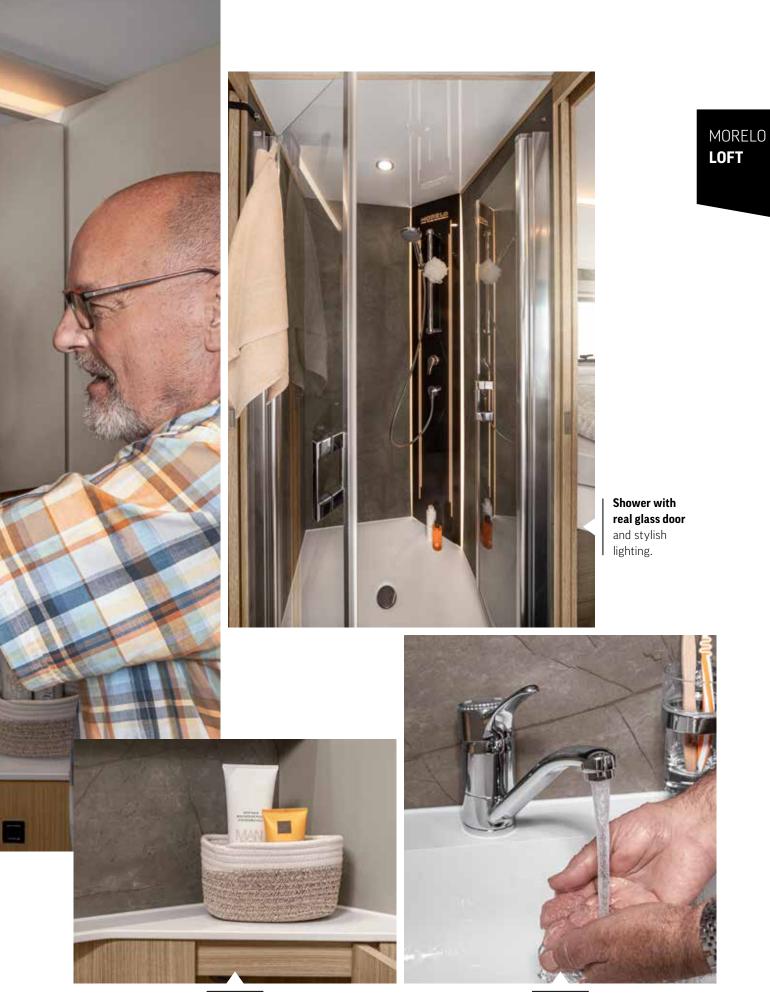

### This bathroom is generous with its amenities.

For example, you can look forward to the shower with glass door and LED lighting, plenty of space and the atmospheric ambient lighting. In the studio bathroom, the toilet and washbasin are located on the driver's side, while the shower with two swing doors is on the passenger side.

- + Ceramic flush toilet
- + Large mirror cabinet with lighting
- + Easy-care washbasin
- + Single lever mixer tap in chrome
- + LED spotlights and indirect lighting, dimmable
- + Skylight with fly screen and pleated shade blind

**Generous storage options** provide plenty of space and shine thanks to surfaces that are easy to clean.

**Washbasin** with seamlessly integrated washbasin, push-open valve and household drain.