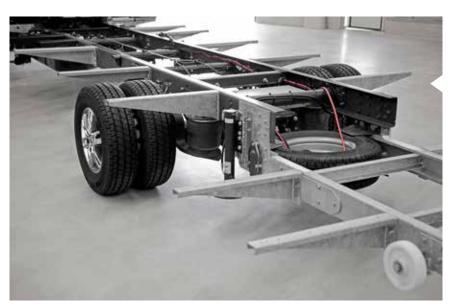

## SUPERIOR DRIVING EXPERIENCE

Driving like on rails, only much more mobile and dynamic. They are the supporting pillars of your unlimited MORELO travelling pleasure: IVECO or Mercedes Benz chassis stand for excellent quality, superior performance and state-of-the-art chassis technology. And because we not only want to protect ourselves, but also our fellow human beings, the underride guard at the front and rear ensures that no car gets under the wheels.

**Sturdy ladder frame** The galvanised ladder frame provides a solid base.

www.iveco.com

**GRP front module** Developed together with Fahrzeugbau MEIER and already installed thousands of times in MORELO motorhomes.

useful for longer downtimes.

**Hydraulic leveling system** A lifting support system (optional) offers maximum comfort and is particularly

EXPERT ADVICE