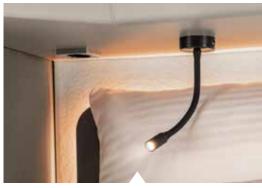

BED OVERVIEW / 124 - 125

**Gooseneck lamp** with USB socket in the pedestal.

Drawers under the bed offer maximum storage space.