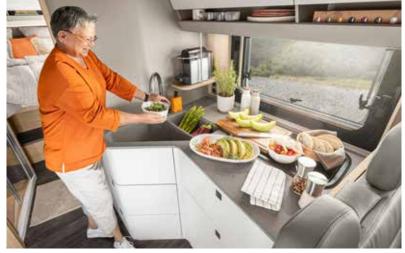

# KITCHEN MARVELS

**Why do without?** With this kitchen in the MORELO LOFT, you can make the most of everything: In addition to the standard household refrigerator - with freezer compartment, of course - and oven, the two-burner luxury gas hob is always at your service. The powerful appliances make cooking a real pleasure. Drawers, cupboards, space for chopping - everything cleverly thought out.

- + Double sink with covers
- + Domestic oven (optional) with microwave
- + Deep wall units
- + Full-extension drawers
- + Pull-out waste bin
- + Dishwasher (optional)

Nespresso capsule machine safely stowed away (optional).

Wall units

Two-burner luxury gas hob flush, with automatic ignition and glass cover.

**BSH domestic refrigerator** 172 liter refrigerator with 15 liter freezer compartment and soft-close door.