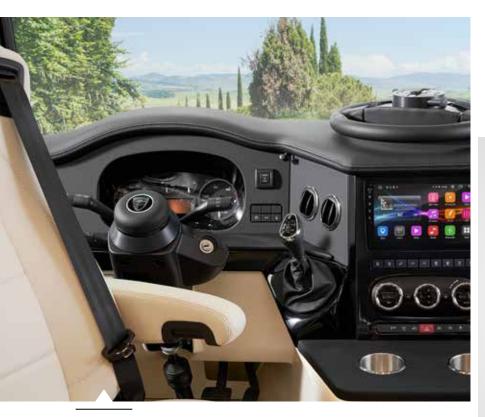

# EXTREMELY COMFORTABLE

**You drive – we take care of the rest.** So, feel free to take a seat in the front living area, treat yourself to a refreshing drink from the cooler compartment or take a look at the nav system (optional). Driver's cab? Sure, with everything that goes with it. Just in a cosy style.

- + Dashboard with ambient lighting
- + Pilot seats, swivelling, with belt system
- + Luxury cab suspension seats (optional), with air suspension, lumbar support & seat heating
- + Optimised sound insulation in the engine compartment
- + Bus-style rear-view mirrors
- + Premium cockpit with leather covering

**Glove compartment** Everything you need is always within reach with the spacious glove compartment.

Navigation system (optional) a combination of radio, nav system, MORELO Connect.