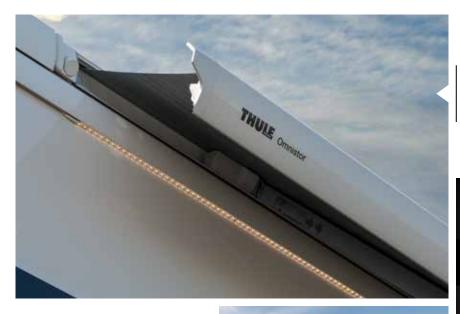

Awning integrated into the roof profile The optional awning is inconspicuously integrated into the roof profile and can be fitted as a single or even double awning on both sides of the vehicle.

Yes, look at that! The logo in the radiator grille shows where FIRST CLASS is at home.