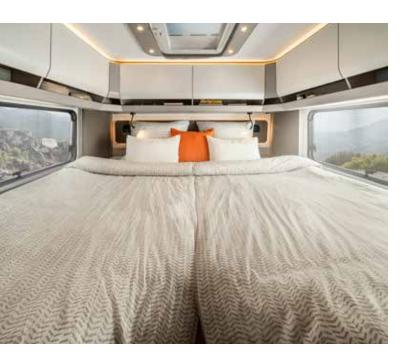

# SWEET DREAMS

**First class sleeping comfort** also means that you have a free choice of bed options. Offered are the twin bed as illustrated, the queen-size bed accessible from both sides or the French bed. All with cold foam mattresses for a restful sleep, of course. Do you fall asleep best while watching TV? No problem!

**BED OVERVIEW** / 124 - 125

Lean back and relax in either the spacious queen-size bed or the French bed.

**Closet** with LED lighting.

DYNAMIC REAR DESIGN WITH LED LIGHTING CONCEPT

"BEING ON THE ROAD MEANS FEELING FREE. WITH THE MORELO LOFT, WE DO NOT HAVE TO COMPROMISE ON ANYTHING."

## TWIN BED (L)

**Dream space.** The twin bed offers you maximum space and is available as a double bed.

It could not be any wider: the entire width is utilised and offers more than enough space to stretch out and unwind.

## QUEEN BED (M)

**Hop in please!** The queen bed is accessible from both sides, leaving room for two additional wardrobes.

Simply climb into your bed without disturbing your partner. There is plenty of storage space on top.