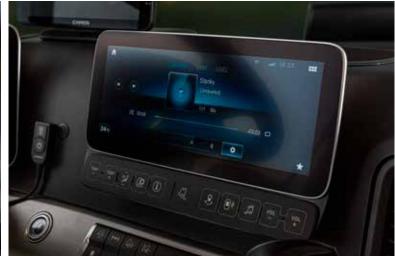

## MORELO Č Connect

**One for everything.** With MORELO CONNECT, you can control heating, lights, electrics, multimedia or fill levels centrally from one place. This leaves more time for the essentials.

**Digital central control** The central touch display above the door provides a convenient overview and control of all your systems.

**Control via navigation system** Are you currently in the cockpit? Then save yourself the trip to the door. »OK Garmin! Switch off the bedroom light.«

**Control via app** Lying down becomes an art form, dim the lights or turn off the TV via your mobile phone.

No more searching for the light switch in the dark – thanks to these elegant glass switches with proximity sensor.

**Control via voice command** 

Lights, heating and multimedia follow your instructions - from anywhere in the vehicle.