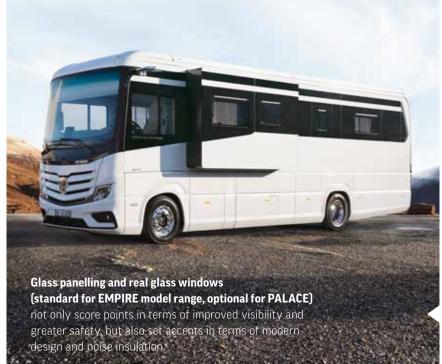

# AN ATTRACTIVE EYE-CATCHER

We are not really fans of superlatives. Nevertheless, we have built one: The MORELO EMPIRE LINER, a motorhome in a class of its own that offers its passengers every conceivable comfort and looks breathtakingly beautiful at the same time. Incidentally, the "German Design Council" also thinks so and has therefore presented the EMPIRE LINER with the German Design Award. We are a little proud of that.

Dimensions Width: **2,55 m** Length: **9,65 - 11,45 m** Height: **3,79 m**  ESPECIALLY REINFORCED SIDE WALL AND ROOF THICKNESS (52 MM INSTEAD OF 42 MM)