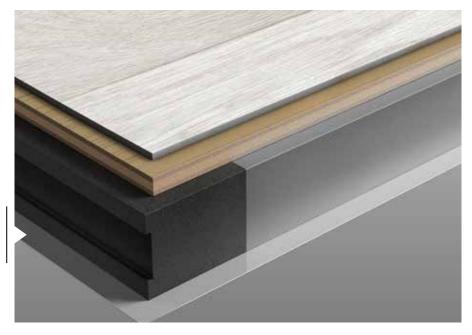

## PREMIUM **BODY**

**Premium roof structure** We build with care. And also think about intelligent water management for streak-free side walls. In a MORELO, you are surrounded by the best materials available in motorhome construction. The inner and outer walls made of a particularly corrosion-resistant aluminium alloy ensure stability and the hydrophobic XPS rigid foam provides sensational insulation. Naturally lightweight.

> "HIGHLIGHT AT MORELO: 52 MM WALL THICKNESS FROM THE PALACE LINER S-WAY."

Premium living room floor The high-quality PVC flooring with a wood look is easy to clean and absolutely water-resistant.

**Premium underbody** Thanks to the stable GRP underside, you don't have to worry about moisture and corrosion.