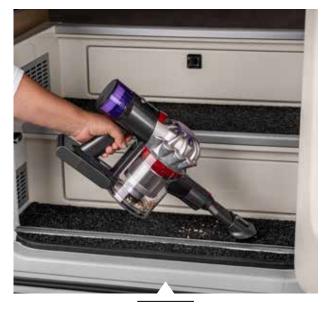

Dyson V8 Absolute (optional) This wireless powerhouse quickly ensures cleanliness again.

PALA

"ENDING OUR DAY IN THE COSY ATMOSPHERE OF OUR MORELO, SIMPLY MAKES US FEEL AT HOME."

Norbust ?

- + Spacious entrance area
- + Widest living space in its class
- + Elegant, clear lines
- + Voluminous storage space
- + Noble look
- + Impressive feel
- + Handleless wall unit fronts