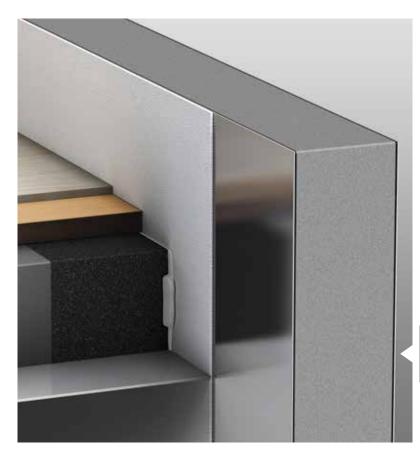

## PREMIUM **BODY**

**Premium roof structure** We build with care. And also think about intelligent water management for streak-free side walls. In a MORELO, you are surrounded by the best materials available in motorhome construction. The inner and outer walls made of a particularly corrosion-resistant aluminium alloy ensure stability and the hydrophobic XPS rigid foam provides sensational insulation. Naturally lightweight.

> "HIGHLIGHT AT MORELO: 52 MM WALL THICKNESS FROM THE PALACE LINER S-WAY."

Premium living room floor The high-quality PVC flooring with a wood look is easy to clean and absolutely water-resistant.

**Premium underbody** Thanks to the stable GRP underside, you don't have to worry about moisture and corrosion.