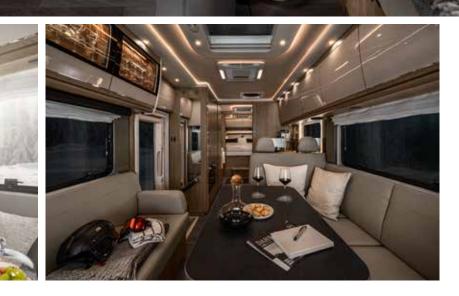

BA PA 2025

**You love it, we love it.** Because the MORELO PALACE is made for new adventures. It combines fun travelling with width and technology with comfort. But because "more" is always better, we have made some adjustments: Large storage compartment flaps with a high double floor, larger capacities. And, you know us: we have not spared on clever ideas in the interior either.

# MORELO PALACE

Norbert and Heike Vettel prioritise driving comfort. As they spend a lot of time at the racetrack, their MORELO PALACE is just right for the Vettels: The combination of modern design and generous space offers them everything their heart desires. But the icing on the cake for them is also the unrivalled technology, which is way ahead of its time and leaves nothing to be desired. MORELO PALACE EXTRA-WIDE ENTRANCE DOOR WITH COMBINATION LOCK

# FORM & FUNCTION

**Clear lines, strikingly dynamic design.** The new MORELO PALACE impresses with its masculine appearance, which can be further emphasised by the wider front axle (wide axle, optional). And once the step has been electrically extended, the only thing left to do is to get in.

## EVERYTHING NEATLY **Stowed Away**

On the plus side, you have the widest living space in its class, extra-deep wall units and drawers underneath the seats. So you can be sure of plenty of space. The clear lines and the new colour and lighting concept focus on what is really important: the comfortable view.

Dyson V8 Absolute (optional) This wireless powerhouse quickly ensures cleanliness again.

PALA

"ENDING OUR DAY IN THE COSY ATMOSPHERE OF OUR MORELO, SIMPLY MAKES US FEEL AT HOME."

Norbust ?

- + Spacious entrance area
- + Widest living space in its class
- + Elegant, clear lines
- + Voluminous storage space
- + Noble look
- + Impressive feel
- + Handleless wall unit fronts