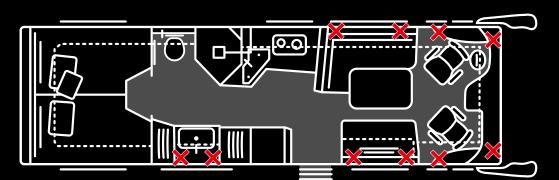

MODELS IN COMPARISON / 88 - 89

- 06 / LOFT THE ENTRY LEVEL
- 22 / LOFT PREMIUM THE SPACE MARVEL
- 38 / LOFT ALKOVEN THE FAMILY VEHICLE

40 / PALACE THE BESTSELLER

- 56 / EMPIRE LINER THE EXCLUSIVE
- 72 / GRAND EMPIRE THE FLAGSHIP

THE LOFT IN COMPARISON / 88 - 89

24)

**Gudrun and Reinhard Bielefeld** are convinced motorhome enthusiasts and are often not to be found at home for months at a time. And why should they? With the LOFT, they are independent and able to set off spontaneously at any time without having to make any sacrifices. But what the gregarious couple loves the most is to enjoy the homely feeling in their MORELO at the end of an eventful day.

A COMPARISON OF THE LOFT PREMIUM / 88 - 89

The LOFT PREMIUM: for more space in the kitchen and bathroom. The LOFT's big brother offers more of everything. The result: more flexibility, more comfort and more enjoyment. Eight model options make your individual travel dreams come true.

THE PALACE IN COMPARISON / 88 - 89

A COMPARISON OF THE GRAND EMPIRE / 88 - 89