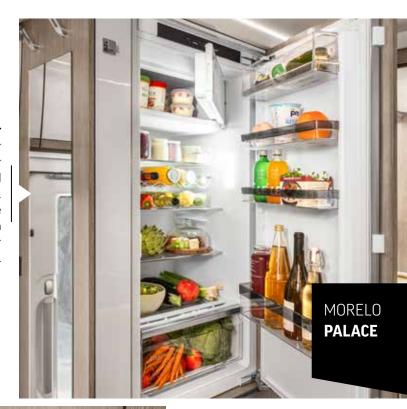

# TO SUIT ALL TASTES

**Real eye candy.** That is the kitchen in the MORELO PALACE. And it is practical as well. After all, it features high-quality BOSCH & Siemens household appliances, a double sink and soft-close drawers. Fresh food has its place in the spacious refrigerator - with a separate compartment reserved for vegetables, of course.

### **BSH** refrigerator

172 litre refrigerator with 15 litre freezer compartment and soft-close door. Optional: 200 litre refrigerator with separate 60 litre freezer compartment.

**BSH domestic oven** for the finest roasts and delicious cakes - or reheated food thanks to the microwave function.