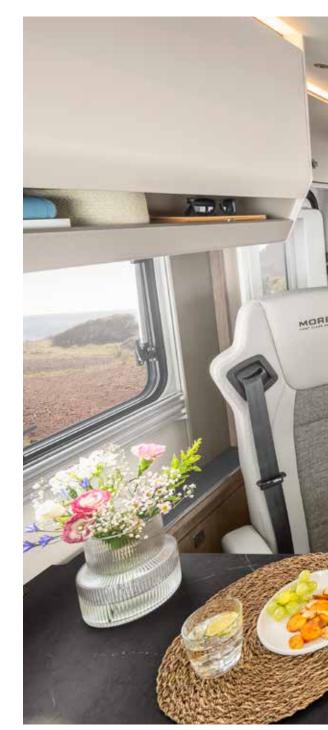

- + Luxury cab suspension seats (optional), with air suspension, lumbar support & seat heating
- + Optimised acoustic insulation in the engine compartment
- + Bus-style rear-view mirrors
- + Premium cockpit with leather covering
- + Removable steering wheel (optional)





**Refrigerated bar compartment** (optional) works in combination with the air conditioning, can be switched on and off at any time.



Multifunctional steering wheel (optional) Convenient control of many vehicle functions and media.

## MORE SPACE FOR **LIVING**

**Uncompromising living pleasure.** You can lean back and unwind in this space marvel. The LOFT PREMIUM offers you, and everything you do not want to miss on your journey, plenty of space. This is ensured by the generous storage space and cosy seating options.





**Electrically lowerable Smart TV (optional)** Linear television or streaming - both are possible with this 32" TV.







- + Electric drop-down bed possible above dashboard
- + Handleless wall units with plenty of space
- + Indirect ambient lighting
- + Generous feeling of space
- + Optional bar seating group
- + All windows with fly screens and pleated blackout blinds

## CULINARY EXCELLENCE WITHEVERY INCH

**Longer kitchen.** If you want to spoil your loved ones with culinary delights in the MORELO LOFT PREMIUM, you have one thing above all: plenty of space. Compared to the LOFT, we have added a whopping 15 centimetres. On top of that, the LOFT PREMIUM comes with excellent household appliances, a practical interior and a practical pull-out-cabinet for exquisite oils and spices.

-