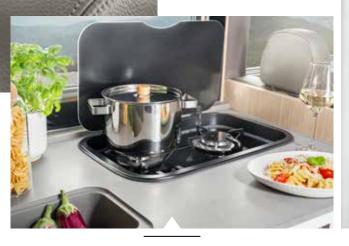

# KITCHEN MARVELS

**Why do without?** With this kitchen in the MORELO LOFT, you can make the most of everything: In addition to the standard household refrigerator - with freezer compartment, of course - and oven, the two-burner luxury gas hob is always at your service. The powerful appliances make cooking a real pleasure. Drawers, cupboards, space for chopping - everything cleverly thought out.

Wall units

Two-burner luxury gas hob flush, with automatic ignition and glass cover.

**BSH domestic refrigerator** 172 liter refrigerator with 15 liter freezer compartment and soft-close door.