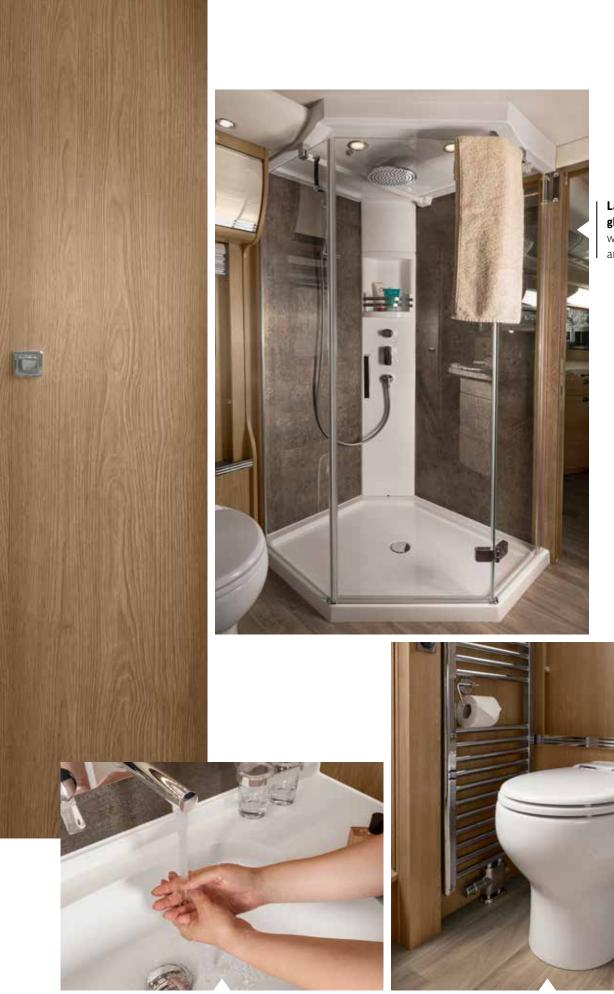

### This bathroom is generous with its amenities.

For example, you can look forward to the shower with glass door and LED lighting, plenty of space and the atmospheric ambient lighting. In the studio bathroom, the toilet and washbasin are located on the driver's side, while the shower with two swing doors is on the passenger side.

# RISE & SHINE

**Step into your personal oasis of well-being.** With the shower and toilet on the driver's side, the result is a spacious room concept –and the principle of "more of everything" runs through the entire bathroom. Well, almost: The ceramic toilet can also flush more sparingly, depending on how long the button is pressed.

- + Spacious shower with real glass door
- + Ceramic flush toilet

- + Large mirror cabinet
- + Skylight with fly screen and pleated blackout blinds
- + Easy-care washbasin

**Shower head** with easy-care surfaces for a shower experience just like in the bathroom at home.

**Ceramic toilet** with economical flush system: you determine the amount of water with the touch of a button.