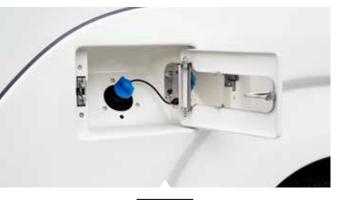

ALDE 3030 plus heater Space and weight-saving hot water gas central heating with built-in heat exchanger, continuous hot water at approx. 4 l/min as a standard.

This makes you even more independent: depending on the vehicle type, a gas tank of up to 150 litres (= approx. 55 kg) is possible.

Electric waste water drains (optional) We install household-quality pipes so that you can get rid of waste water quickly and easily.

MORELO

MTIQ

**Simply fill up with sun:** each module has an output of 140 W.

Gas bottle The GRP box is fully insulated, waterproof and offers storage space for two 11-kilogram gas cylinders.