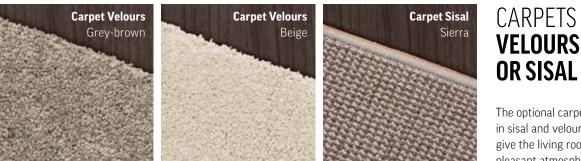

Dark grey discreet and versatile, this floor works best in combination with light furniture colours.

The optional carpet variants in sisal and velours quality give the living room a pleasant atmosphere.