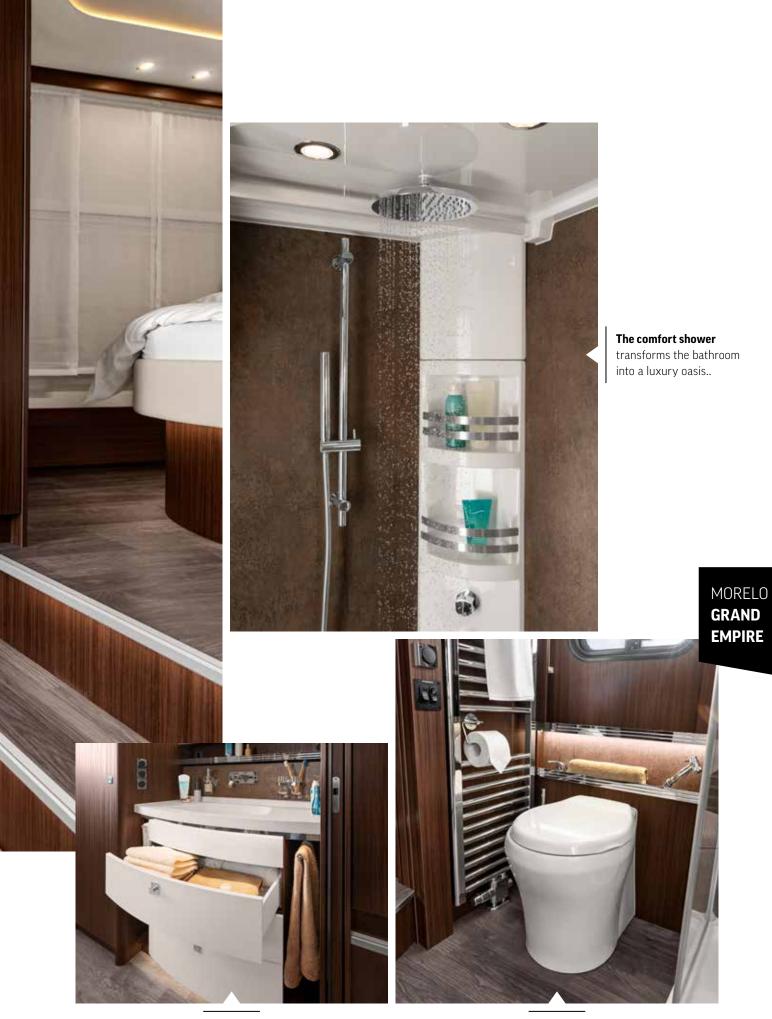

# YOUR MOBILE BATHROOM

**Simply stop time.** Simply be yourself. In a MORELO GRAND EMPIRE, even such exclusive wishes come true. Look forward to an en suite bathroom of the absolute top class. Discover numerous amenities and comfort details. Be inspired by a place that harmonises body, mind and soul.

- + Large wardrobe with LED lightning
- + **Comfort shower** made of real glass with rain shower and hand shower
- + Washbasin with seamlessly moulded washbasin with push-open valve
- + **Ceramic toilet** with approx. 280 litre fixed tank

**Generous washbasin** for more elegance and space.

**Toilet** made from high-quality ceramic.