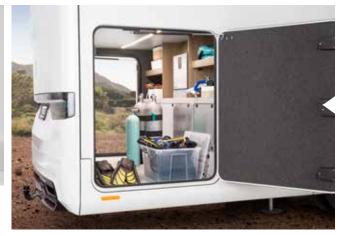

## SPACE FOR **Hobbies**

**Even loading is fun.** When wanderlust gets to us, we pack up our belongings: e-bikes go into the rear garage. Fortunately, there is no question of "heaving" with this low loading sill. Afterwards we load up the cupboards, drawers and shelves for quick access - after all, there is plenty of storage space. Then you are ready to go.

BA LO 2025

Outside hatches without any thermal bridges Important items are quickly to hand and well protected from the heat and cold.

Rear garage Convenient loading and unloading thanks to the low sill.