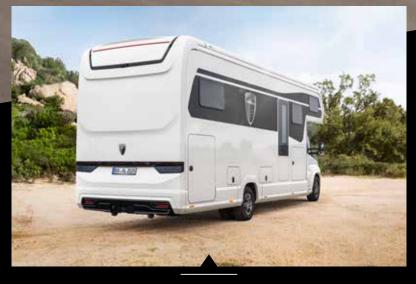

## STRIKING APPEARANCE

Actually, we always look ahead. But with these bus-inspired rear-view mirrors, looking backwards is also pure pleasure. The new LOFT is dynamic and sporty, with a curved windscreen, full-length rear light and sun protection thanks to the integrated awning (optional). Unmistakably MORELO.

**BED OVERVIEW** / 124 - 125

Lean back and relax in either the spacious queen-size bed or the French bed.

**Closet** with LED lighting.

DYNAMIC REAR DESIGN WITH LED LIGHTING CONCEPT

"BEING ON THE ROAD MEANS FEELING FREE. WITH THE MORELO LOFT, WE DO NOT HAVE TO COMPROMISE ON ANYTHING."