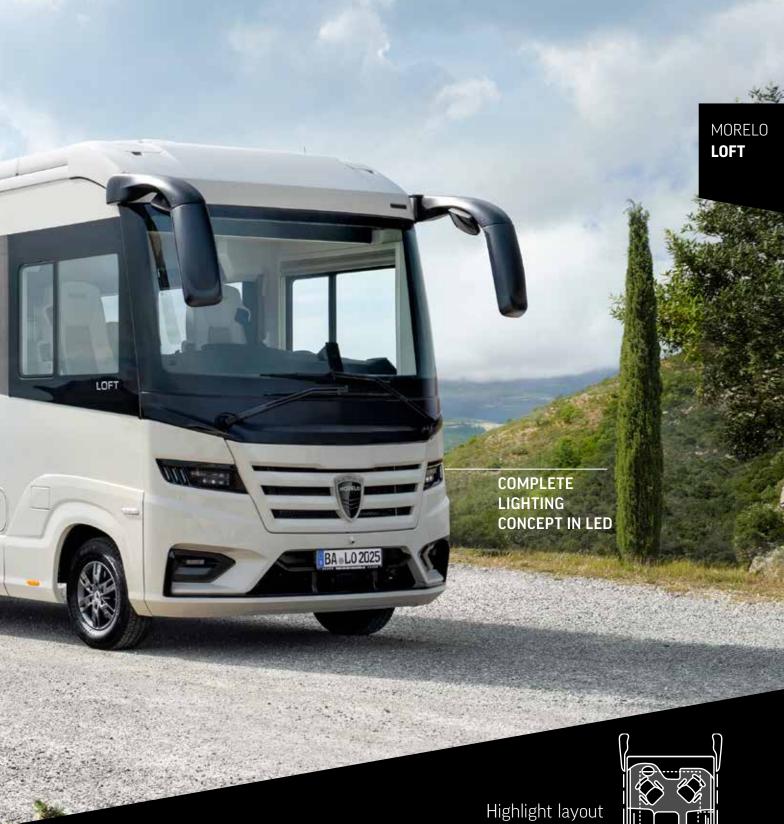

## MORELO LOFT

**Cosy, just like a LOFT should be.** And not lacking manoeuvrability as the new entry into the luxury class despite its 7.99 metres. This makes it extremely easy to embark on new adventures in in a highly comfortable way, of course depending on your individual wishes. Many chassis and layout options make this possible.

BA LO 2025

AWNING ON BOARD - HIDDEN IN THE ROOF PROFILE

> FLAPS WITH INNER HINGES

## STRIKING APPEARANCE

Actually, we always look ahead. But with these bus-inspired rear-view mirrors, looking backwards is also pure pleasure. The new LOFT is dynamic and sporty, with a curved windscreen, full-length rear light and sun protection thanks to the integrated awning (optional). Unmistakably MORELO.