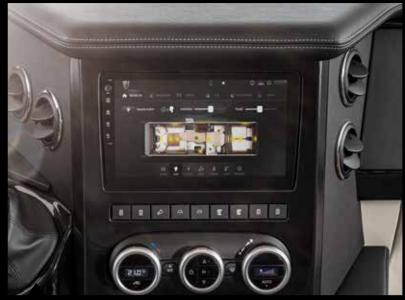

## MORELO Č Connect

**One for everything.** With MORELO CONNECT, you can control heating, lights, electrics, multimedia or fill levels centrally from one place. This leaves more time for the essentials.

**Digital central control** The central touch display above the door provides a convenient overview and control of all your systems.

**Control via navigation system** Are you currently in the cockpit? Then save yourself the trip to the door. »OK Garmin! Switch off the bedroom light.«