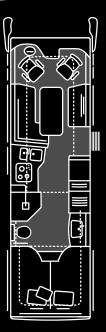

## Highlight layout

PALACE **88 LB** 

Choose from twelve model options and customise your PALACE according to your preferences.

MORELO PALACE

Technical specifications Chassis: IVECO Daily 70 C 18 Emission class: EURO VI e Engine: 3,0 I Power: 129 kW / 175 hp Technically permissible max. weight: 7.490 kg