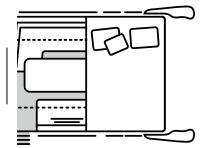

# BED-Room

Three bed options are available for the bedroom furnishings. Cold foam mattresses with pointelastic spring bases (depending on the model) offer optimum body support and ensure an optimal sleeping climate thanks to integrated air channels.

## TWIN BED (L)

**Dream space.** The twin bed offers you maximum space and is available as a double bed.

It could not be any wider: the entire width is utilised and offers more than enough space to stretch out and unwind.

## QUEEN BED (M)

**Hop in please!** The queen bed is accessible from both sides, leaving room for two additional wardrobes.

Simply climb into your bed without disturbing your partner. There is plenty of storage space on top.

### FRENCH BED (F)

**Bonne nuit.** The F-layout means a so-called French bed available in all LOFT & LOFT PREMIUM models with an additional wardrobe in the sleeping area.

Utilising the vehicle length efficiently and not giving away any space to the rear without compromising on comfort.