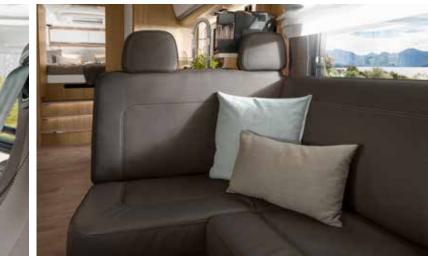

### Sunshine at heart - whether it's storming or snowing.

This comes easy in the LOFT: highly comfortable upholstery meets modern design and new materials. Handleless wall units and pleasant lighting contribute even more to a cosy atmosphere. The LOFT is your mobile retreat in any weather.

> Seating comfort The seating group with ergonomically shaped upholstery offers seating comfort in a class of its own.

**Upholstery** A wide variety of upholstery for full comfort and every taste.

- + Wonderfully comfortable upholstery
- + Noble surfaces
- + Torsion-resistant lightweight material
- + Spacious drawers
- + Indirect ambient lighting
- + Plenty of room to move
- + Extendable, single-leg table
- + Bar seating group (optional)