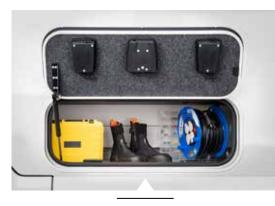

#### Storage compartment flaps

Perfectly integrated into the side surface with access to the chassis, fuel tanks, batteries, waste water connections and technology (model-specific).

#### **Innovative storage** compartment flaps

Perfectly integrated into the sides with access to the chassis, fuel tanks, batteries, waste water connections and technology (model-specific).