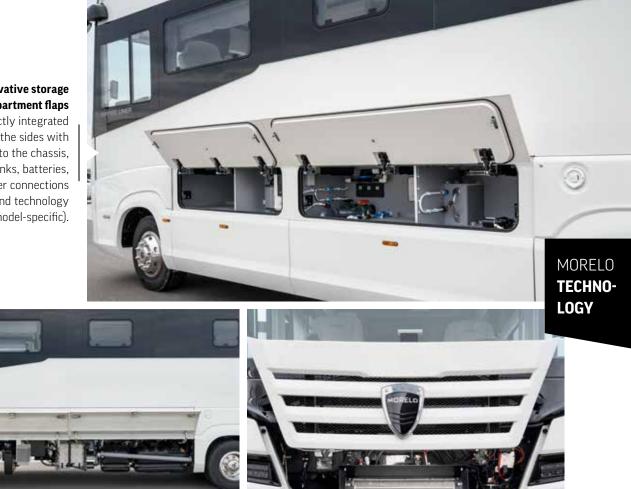

#### Storage compartment flaps

Perfectly integrated into the side surface with access to the chassis, fuel tanks, batteries, waste water connections and technology (model-specific).

#### **Innovative storage** compartment flaps

Perfectly integrated into the sides with access to the chassis, fuel tanks, batteries, waste water connections and technology (model-specific).