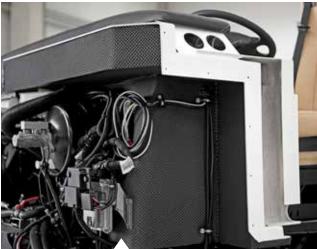

## PREMIUM **BODY**

**Premium roof structure** We build with care. And also think about intelligent water management for streak-free side walls. In a MORELO, you are surrounded by the best materials available in motorhome construction. The inner and outer walls made of a particularly corrosion-resistant aluminium alloy ensure stability and the hydrophobic XPS rigid foam provides sensational insulation. Naturally lightweight.

> "HIGHLIGHT AT MORELO: 52 MM WALL THICKNESS FROM THE PALACE LINER S-WAY."

Premium living room floor The high-quality PVC flooring with a wood look is easy to clean and absolutely water-resistant.

**Premium underbody** Thanks to the stable GRP underside, you don't have to worry about moisture and corrosion.