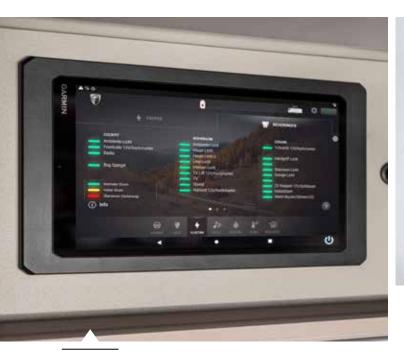

## MORELO Č Connect

**One for everything.** With MORELO CONNECT, you can control heating, lights, electrics, multimedia or fill levels centrally from one place. This leaves more time for the essentials.

**Digital central control** The central touch display above the door provides a convenient overview and control of all your systems.

**Control via navigation system** Are you currently in the cockpit? Then save yourself the trip to the door. »OK Garmin! Switch off the bedroom light.«

**Control via app** Lying down becomes an art form, dim the lights or turn off the TV via your mobile phone.

No more searching for the light switch in the dark – thanks to these elegant glass switches with proximity sensor.

**Control via voice command** 

Lights, heating and multimedia follow your instructions - from anywhere in the vehicle.