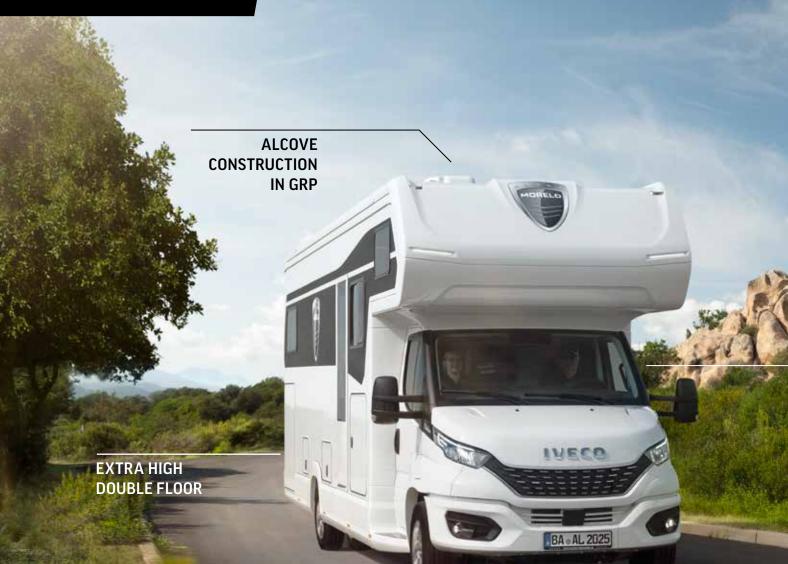

## MORELO LOFT

**Cosy, just like a LOFT should be.** And not lacking manoeuvrability as the new entry into the luxury class despite its 7.99 metres. This makes it extremely easy to embark on new adventures in in a highly comfortable way, of course depending on your individual wishes. Many chassis and layout options make this possible.

## STRIKING APPEARANCE

Actually, we always look ahead. But with these bus-inspired rear-view mirrors, looking backwards is also pure pleasure. The new LOFT is dynamic and sporty, with a curved windscreen, full-length rear light and sun protection thanks to the integrated awning (optional). Unmistakably MORELO.