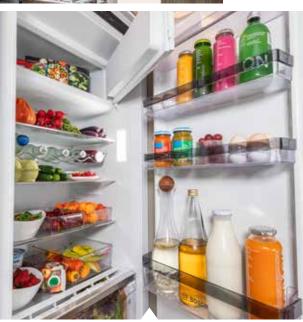

# KITCHEN MARVELS

**Why do without?** With this kitchen in the MORELO LOFT, you can make the most of everything: In addition to the standard household refrigerator - with freezer compartment, of course - and oven, the two-burner luxury gas hob is always at your service. The powerful appliances make cooking a real pleasure. Drawers, cupboards, space for chopping - everything cleverly thought out.

Wall units

Two-burner luxury gas hob flush, with automatic ignition and glass cover.

**BSH domestic refrigerator** 172 liter refrigerator with 15 liter freezer compartment and soft-close door.