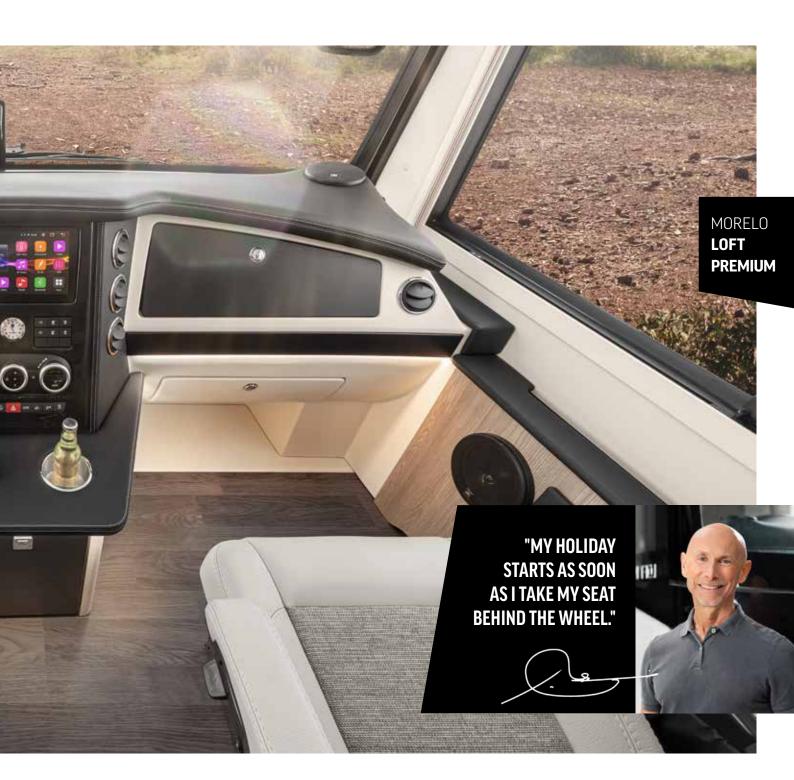

# CONVENIENT IN THE REPORT OF TH

**Living in the driver's cab.** Are you still driving or already taking pleasure? With the MORELO LOFT PREMIUM, this question does not even arise. Because the elegantly equipped cockpit with cooler compartment is an inherent part of the living space. And because manoeuverability means everything, the swivel pilot seats can be adjusted to suit your needs and conveniently be integrated into the habitation area.

- + Dashboard with ambient lighting
- + Pilot seats, swivelling, with belt system
- + Luxury cab suspension seats (optional), with air suspension, lumbar support & seat heating
- + Optimised acoustic insulation in the engine compartment
- + Bus-style rear-view mirrors
- + Premium cockpit with leather covering
- + Removable steering wheel (optional)