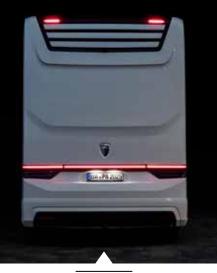

### The front and rear remain true to the typical MORELO design language.

As the icing on the cake, we have integrated a full-length rear light. The curved windscreen enlarges the field of vision, reduces wind noise and cuts an elegant figure at the same time.

**LED indicators** Better visibility and higher luminosity thanks to LED technology ensure greater safety on the road.

**LED combination rearlight** The rear light extends across the entire width of the vehicle. Inconspicuous is something else.

**LED braking light** Safety aspects stylishly packaged: when braking, the entire rear end appears illuminated in red.