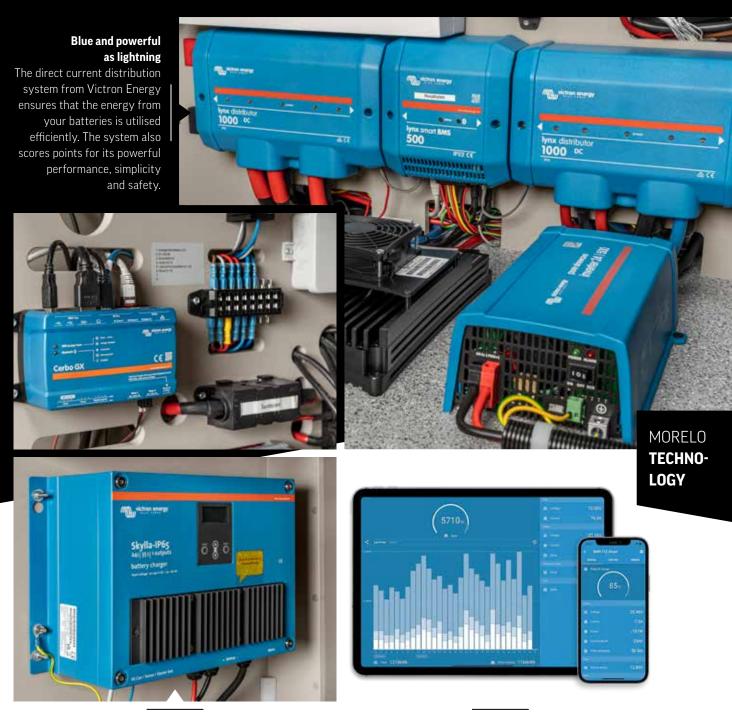

## VICTRON Energy

### New standards in the LINER range from

**PALACE:** the entire power supply is adapted to high-performance energy systems from the renowned manufacturer Victron Energy and impresses with 24 V. A power supply so good that even your socket will be amazed.

**The intelligent battery charger** from Victron is both powerful and robust, making it ideal for mobile use wherever you are travelling.

All information about the power supply Flexible communication centre with app access and detailed display of charging and discharging processes.