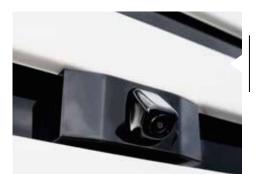

**Clear view** With the generous panoramic windows, you always have everything in your surroundings in view and are therefore safe wherever you are travelling.

**Rear-view camera (optional)** A reversing camera provides the perfect view to the rear so that you can not only see what is happening in front of you, but also behind you.

MirrorCam (optional) With one camera for close range and one for the distance makes manoeuvring child's play.

**Safety assistance systems** Make it easier for you to operate the vehicle and are a real bonus in reducing the risk of accidents. **All-round view with Birdview** Keep an eye on all situations with the Birdview camera set for a First Class all-round view.