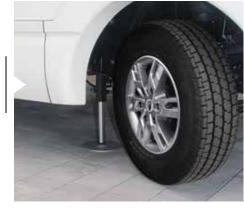

### Cornering behaviour.

A new dimension in driving behaviour: The optional wider front axle and offset wheels maximise stability and minimise lateral inclination.

**VB-Airsuspension "ActiveAir"** This intelligent suspension and damping system (optional) adapts to road conditions and and your loaded state in real time.

Light alloy rims

More elegance is not possible? We still have these graceful rims on offer.