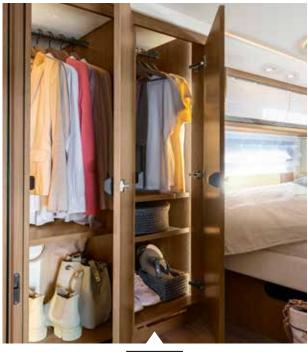

**Spacious wardrobes** offer enough room for your favourite items with their generous dimensions.

Queens bed

The queen-size bed is accessible from both sides, leaving room for two additional wardrobes. Comfortable size: approx. 163 x 208 cm.

### **BED OVERVIEW** / 124 - 125