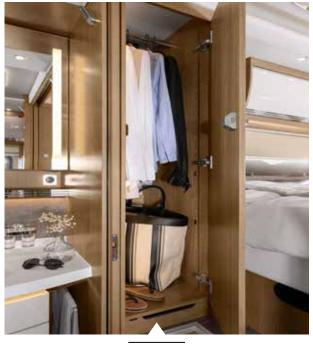

Large wardrobe with LED lighting

- + Spacious wall units
- + Window with fly screen and pleated blackout blind
- + Multi-zone EvoPore mattress
- + Adjustable headboard on mattress
- + Cleverly positioned sockets

**Spacious wardrobes** offer enough room for your favourite items with their generous dimensions.

Queens bed

The queen-size bed is accessible from both sides, leaving room for two additional wardrobes. Comfortable size: approx. 163 x 208 cm.