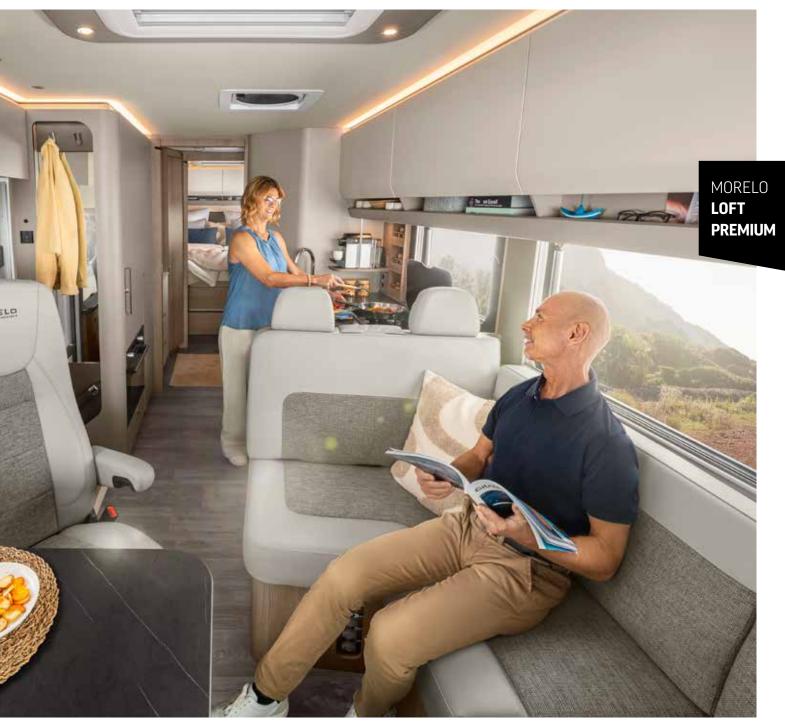

A COMPARISON OF THE LOFT PREMIUM / 88 - 89

The LOFT PREMIUM: for more space in the kitchen and bathroom. The LOFT's big brother offers more of everything. The result: more flexibility, more comfort and more enjoyment. Eight model options make your individual travel dreams come true.

## **THE BIG** BROTHER

**The family continues to grow.** Join us in welcoming the big brother of the popular LOFT: the MORELO LOFT PREMIUM. And its name lives up to its promise, because there is even more in it for you. More kitchen, more bathroom, more payload, more lighting design ... This is where living pleasure meets driving pleasure without any limits. Are you ready?

## MORE SPACE FOR **LIVING**

**Uncompromising living pleasure.** You can lean back and unwind in this space marvel. The LOFT PREMIUM offers you, and everything you do not want to miss on your journey, plenty of space. This is ensured by the generous storage space and cosy seating options.