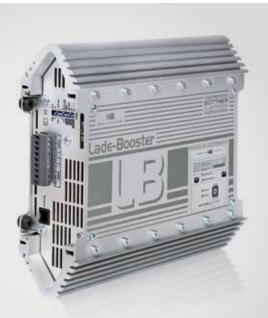

#### **Charging booster**

Always the optimum charging power, even for short journeys. Full utilisation of the battery capacity even in extreme weather conditions.