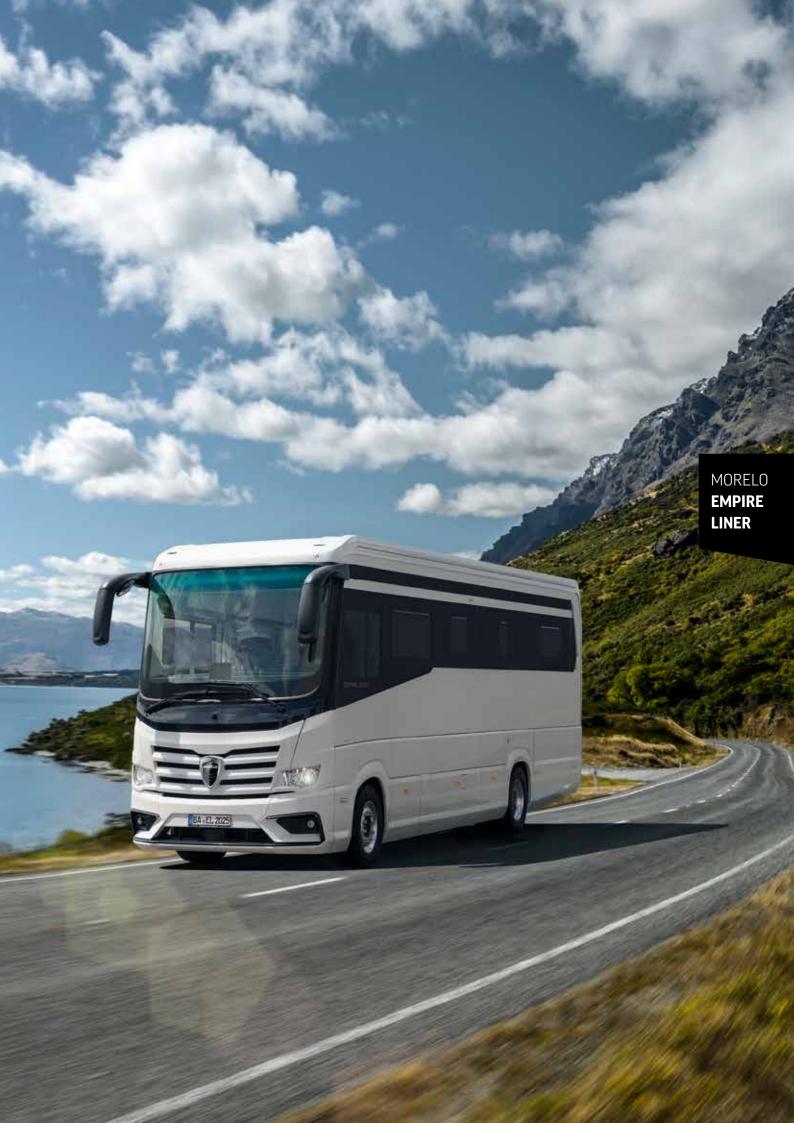

# MORELO Empire liner

**Exclusivity, style, comfort.** You can expect all this from a luxury motorhome like the MORELO EMPIRE LINER. But why be so modest? We do not just want to spoil you with one of the best First Class motorhomes, we want to give you something even more precious with the MORELO EMPIRE LINER: the good feeling of being at home.

# AN ATTRACTIVE EYE-CATCHER

We are not really fans of superlatives. Nevertheless, we have built one: The MORELO EMPIRE LINER, a motorhome in a class of its own that offers its passengers every conceivable comfort and looks breathtakingly beautiful at the same time. Incidentally, the "German Design Council" also thinks so and has therefore presented the EMPIRE LINER with the German Design Award. We are a little proud of that.

Dimensions Width: **2,55 m** Length: **9,65 - 11,45 m** Height: **3,79 m**  ESPECIALLY REINFORCED SIDE WALL AND ROOF THICKNESS (52 MM INSTEAD OF 42 MM)