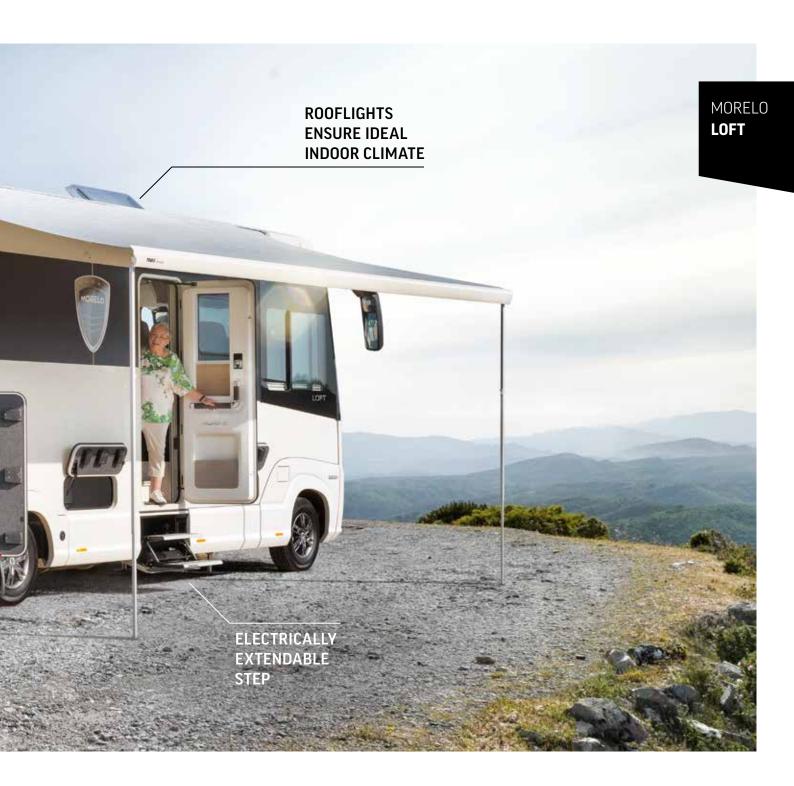

## MORELO LOFT

**Cosy, just like a LOFT should be.** And not lacking manoeuvrability as the new entry into the luxury class despite its 7.99 metres. This makes it extremely easy to embark on new adventures in in a highly comfortable way, of course depending on your individual wishes. Many chassis and layout options make this possible.

## STRIKING APPEARANCE

Actually, we always look ahead. But with these bus-inspired rear-view mirrors, looking backwards is also pure pleasure. The new LOFT is dynamic and sporty, with a curved windscreen, full-length rear light and sun protection thanks to the integrated awning (optional). Unmistakably MORELO.

# FORM & FUNCTION

**Clear lines, strikingly dynamic design.** The new MORELO PALACE impresses with its masculine appearance, which can be further emphasised by the wider front axle (wide axle, optional). And once the step has been electrically extended, the only thing left to do is to get in.