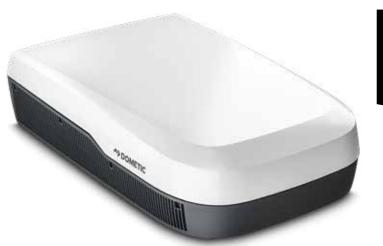

## THE COOLEST EVER

### Dometic FreshJet FJX7 3500

This 3,500 W roof-mounted air conditioning system is one of the coolest we have ever built. The elegant roof unit with its exclusive LED light curve immediately catches the eye. Equipped with the latest variable speed inverter compressor and heat pump technology, it cools your vehicle faster, quieter and more efficiently than any other motorhome air conditioner on the market.