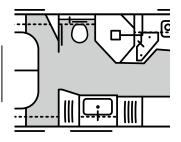

### PREMIUM

Standard in the PALACE, EMPIRE LINER and GRAND EMPIRE are new dimensions of generous equipment, whether for the shower or washbasin.

Toilet and real glass shower on the driver's side, large washbasin with large mirror cabinet on the passenger side.

## LUXURY

**Optional for PALACE, EMPIRE LINER and** 

**GRAND EMPIRE:** extra privacy guaranteed by the separately lockable toilet area.

Washbasin and real glass shower on the driver's side, separate toilet with a window on the passenger side.