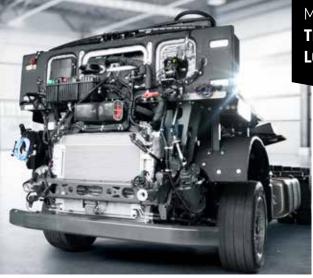

## SUPERIOR DRIVING EXPERIENCE

Driving like on rails, only much more mobile and dynamic. They are the supporting pillars of your unlimited MORELO travelling pleasure: IVECO or Mercedes Benz chassis stand for excellent quality, superior performance and state-of-the-art chassis technology. And because we not only want to protect ourselves, but also our fellow human beings, the underride guard at the front and rear ensures that no car gets under the wheels.

**Sturdy ladder frame** The galvanised ladder frame provides a solid base.

www.iveco.com

**GRP front module** Developed together with Fahrzeugbau MEIER and already installed thousands of times in MORELO motorhomes.