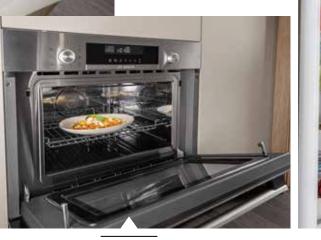

# KITCHEN MARVELS

**Why do without?** With this kitchen in the MORELO LOFT, you can make the most of everything: In addition to the standard household refrigerator - with freezer compartment, of course - and oven, the two-burner luxury gas hob is always at your service. The powerful appliances make cooking a real pleasure. Drawers, cupboards, space for chopping - everything cleverly thought out.

- + Double sink with covers
- + Domestic oven (optional) with microwave
- + Deep wall units
- + Full-extension drawers
- + Pull-out waste bin
- + Dishwasher (optional)

Nespresso capsule machine safely stowed away (optional).

Wall units

Two-burner luxury gas hob flush, with automatic ignition and glass cover.

**BSH domestic refrigerator** 172 liter refrigerator with 15 liter freezer compartment and soft-close door.