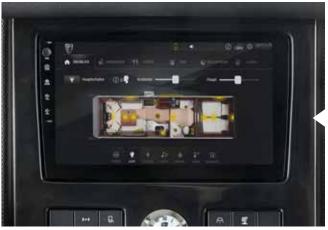

Navigation system Combination of radio, navigation system and MORELO Connect.

## MORELO Č Connect

**One for everything.** With MORELO CONNECT, you can control heating, lights, electrics, multimedia or fill levels centrally from one place. This leaves more time for the essentials.

**Digital central control** The central touch display above the door provides a convenient overview and control of all your systems.

**Control via navigation system** Are you currently in the cockpit? Then save yourself the trip to the door. »OK Garmin! Switch off the bedroom light.«