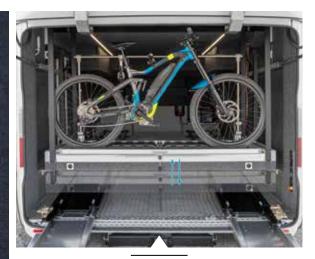

## SPACE FOR **Hobbies**

**Even loading is fun.** When wanderlust gets to us, we pack up our belongings: e-bikes go into the rear garage. Fortunately, there is no question of "heaving" with this low loading sill. Afterwards we load up the cupboards, drawers and shelves for quick access - after all, there is plenty of storage space. Then you are ready to go.

BA LO 2025

Outside hatches without any thermal bridges Important items are quickly to hand and well protected from the heat and cold.

Rear garage Convenient loading and unloading thanks to the low sill.