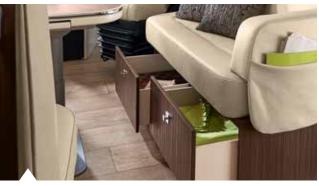

Integrated drawers Utilising storage space without moving upholstery - thanks to drawers in the lounge seating bench.

Hidden eye-catcher: 27-, 32- or 39-inch smart TV depending on model and preference, can be lowered electrically.