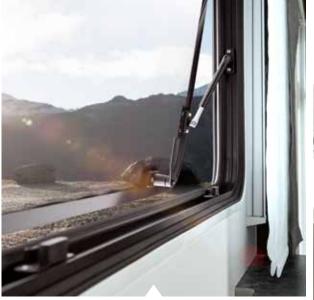

#### Flush-fitting cockpit window

It can be opened continuously and protects against heat and cold thanks to insulating double glazing. The complete integration reduces wind noise and cold bridges.

Bus windscreen wiper system The quick and thorough cleaning of the entire windscreen area ensures a clearer view and breathtaking views on every journey.

**Clear view** With the generous panoramic windows, you always have everything in your surroundings in view and are therefore safe wherever you are travelling.

**Rear-view camera (optional)** A reversing camera provides the perfect view to the rear so that you can not only see what is happening in front of you, but also behind you.