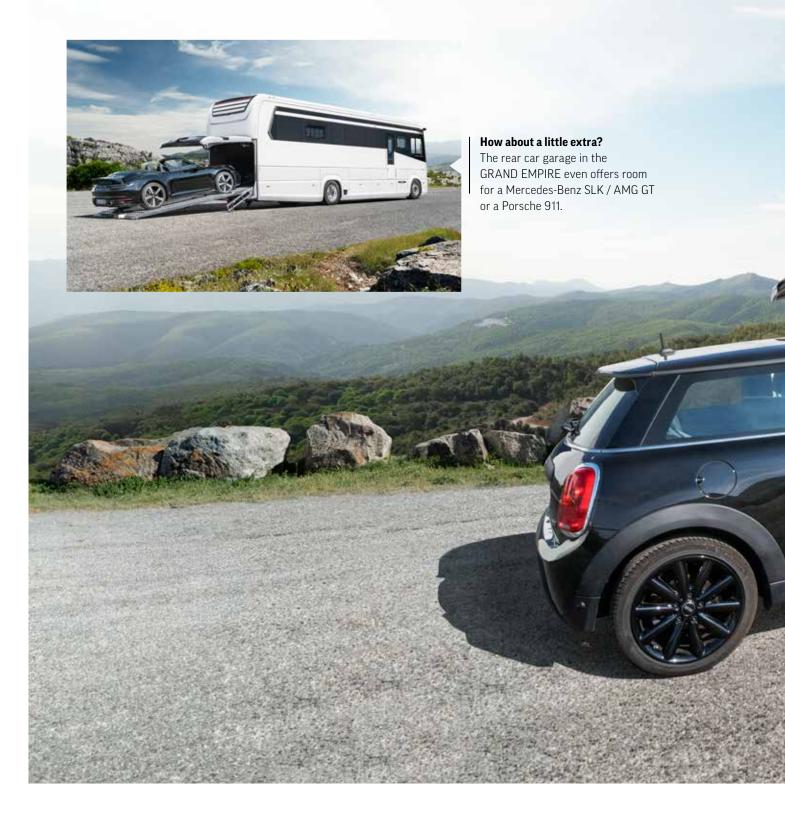

#### Space for up to 180 crates of mineral water.

That is what the rear garage of the MORELO EMPIRE LINER offers - but who wants to travel with them? Bicycles, scooters or motorbikes are the preferred choice. Or would you prefer something a little more comfortable? There is also space for a Smart, Fiat 500 or Mini Cooper in the MORELO EMPIRE LINER. REAR IN THE TYPICAL MORELO DESIGN

> MORELO Empire Liner

REAR WITH ELECTROMECHANICAL CLOSING SYSTEM

A POWERFUL CABLE WINCH TRANSPORTS THE CAR VIA TWO STABLE ACCESS RAMPS

## **ROAD TRIP** MOOD

Is there anything better than exploring the most remote bays and fishing villages at your holiday destination in a car that is as nimble as it is manoeuvrable? The MORELO GRAND EMPIRE fulfils this wish too. With a rear garage that, depending on the model and layout, can easily accommodate compact and sports cars up to 4.60 metres in length, you will always be flexible when you are on the road.

### **Sports car platform** With the GRAND EMPIRE 119, a sports car platform ensures maximum comfort when loading and unloading your piece of jewellery.

- + Rear garage with electric tailgate for cars and sports cars up to a length of 4.10 metres (depending on layout)
- + Motorised cable winch with emergency stop function
- + Rear garage can also be used for bicycles, scooters and motorbikes
- + Passage (H x W in mm): 1.570 x 2.100