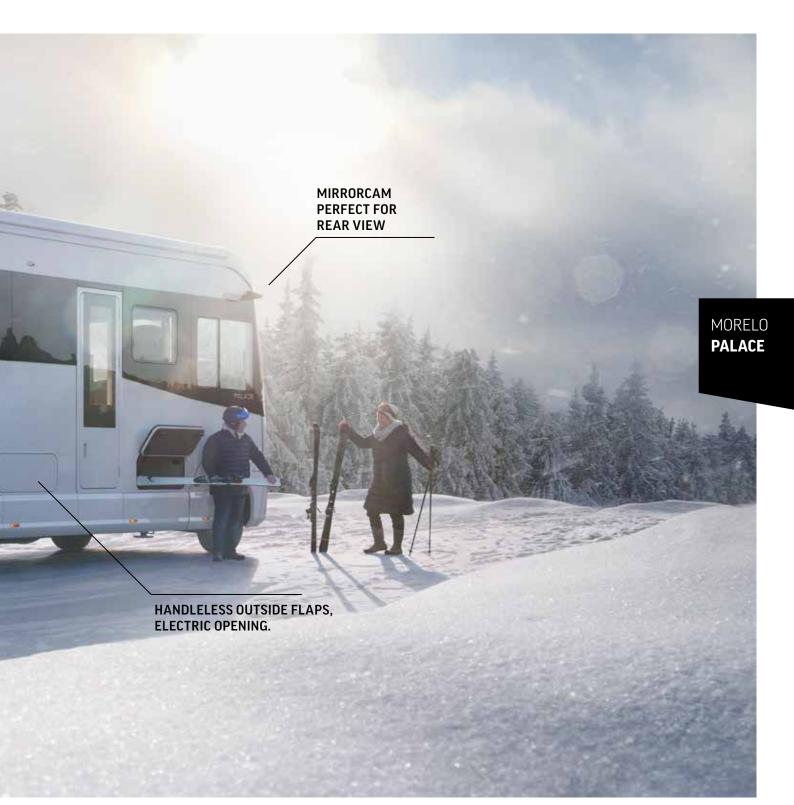

BA PA 2025

**You love it, we love it.** Because the MORELO PALACE is made for new adventures. It combines fun travelling with width and technology with comfort. But because "more" is always better, we have made some adjustments: Large storage compartment flaps with a high double floor, larger capacities. And, you know us: we have not spared on clever ideas in the interior either.

# MORELO PALACE

Norbert and Heike Vettel prioritise driving comfort. As they spend a lot of time at the racetrack, their MORELO PALACE is just right for the Vettels: The combination of modern design and generous space offers them everything their heart desires. But the icing on the cake for them is also the unrivalled technology, which is way ahead of its time and leaves nothing to be desired. MORELO PALACE EXTRA-WIDE ENTRANCE DOOR WITH COMBINATION LOCK

# FORM & FUNCTION

**Clear lines, strikingly dynamic design.** The new MORELO PALACE impresses with its masculine appearance, which can be further emphasised by the wider front axle (wide axle, optional). And once the step has been electrically extended, the only thing left to do is to get in.

### New and good: the

beautifully shaped windscreen scores points with its improved aerodynamics and field of vision. We are also impressed by its futuristic design.

Handleless outer flaps (PALACE) blend seamlessly and elegantly into the side walls. The flap is unlocked via a switch concealed in the rubber seal. Of course with central locking.