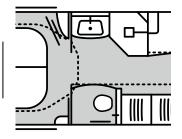

## STUDIO

**Standard in all LOFT models.** The room concept with four mirror elements makes the bathroom appear very spacious.

### Standard in all LOFT PREMIUM models.

Thanks to the intelligent design and clever nesting of the kitchen and shower, unimagined space is created.

Toilet and washbasin on the driver's side; real glass shower with two individual swing doors on the passenger side.