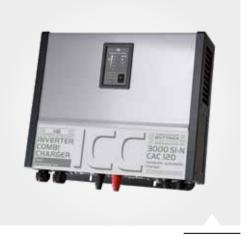

### Thanks to solar power and battery charger

With this combination of high-performance solar module and high-performance inverter, you are equipped for all eventualities on your camping holiday. Thanks to the Multicell technology, the BLACK LINE solar system from Dometic delivers twice as much power per area as conventional systems - a clear advantage in unfavourable light conditions and partial shade. The Dometic Büttner MT ICC3000SI-N is recommended as an equal partner. The compact combi device combines a 3,000 W sine wave inverter with a 120 A automatic charger. A powerful charge controller from the new SC series from Dometic ensures perfect interaction with the solar system.