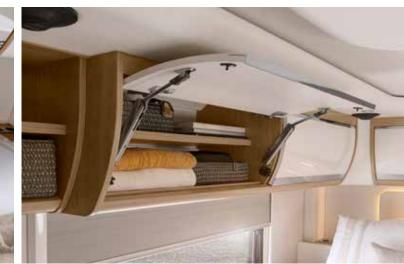

BA LO 2025

AWNING ON BOARD - HIDDEN IN THE ROOF PROFILE

> FLAPS WITH INNER HINGES

BA LO 2025

Outside hatches without any thermal bridges Important items are quickly to hand and well protected from the heat and cold.

Rear garage Convenient loading and unloading thanks to the low sill.