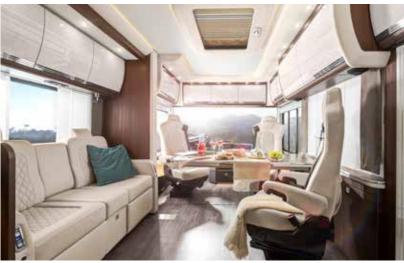

# LIVING ROOM

**Space in all options.** The standard lounge is equipped with ergonomic seat upholstery, a pull-out table and glass cabinet with LED lighting. Many other layouts offer a wide range of customisation options. We are sure that you will find your perfect MORELO layout.

In all LOFT, LOFT PREMIUM and PALACE models, the angled seating group, long bench and "bar"

can be individually combined.

## **SEATING GROUP**

**Standard** The open seating group forms an elegant visual axis with the directly connected kitchen.

**Long bench** The extended bench creates more space and storage - in all "B" layouts.