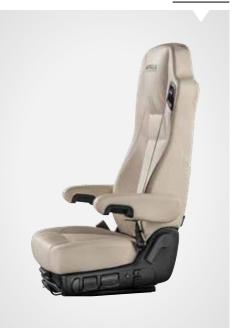

- + Dashboard with ambient lighting
- + Pilot seats, swivelling, with belt system
- + Luxury cab suspension seats (optional), with air suspension, lumbar support & seat heating
- + Optimised sound insulation in the engine compartment
- + Bus-style rear-view mirrors
- + Premium cockpit with leather covering

### The journey begins as soon as you take your seat.

The high-quality pilot seats with air suspension, lumbar support and adjustable armrests ensure a high level of seating comfort and support a healthy posture even on long journeys. Thanks to seat heating and ventilation, there is always a perfect climate, regardless of the ambient temperature. This ensures that you arrive at your destination as relaxed as possible.

Added safety: the innovative MirrorCam system.

**Bird's eye view:** The Birdview camera set gives you eagle eyes.

- + Pilot seats in ROYAL leather upholstery
- + Multimedia cockpit, interactive
- + Digital camera system MirrorCam
- + Birdview camera set
- + Mercedes navigation system, original
- + Air conditioning in the driver's cab

Luxury cab seats Relaxation made easy: not only heated, but fully airconditioned on request.

**Removable leather steering wheel** Feels good, looks good and ensures maximum freedom of movement (optional).