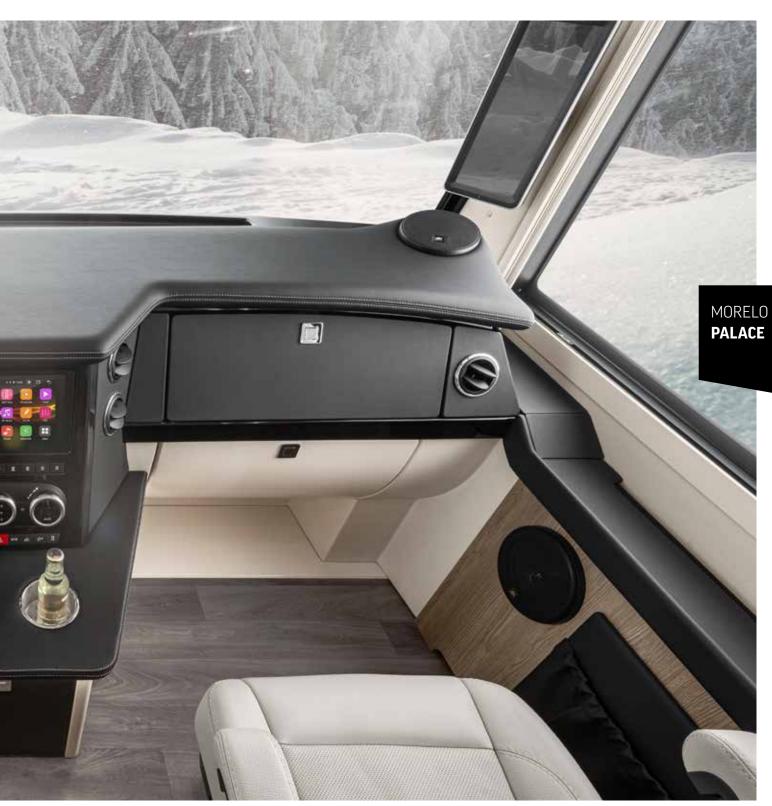

# PREMIUM COCKPIT

#### It has everything a driver's heart desires.

And more: the intelligent blackout blind system on the windscreen and side windows provides with the necessary privacy during breaks. Thanks to the narrow A-pillars and the curved panoramic windscreen, you have an even better view and driving noise is reduced to a minimum.

- + Cockpit with ergonomic seats
- + Removable steering wheel (optional)
- + Cooling compartment
- + Flush cab side windows made of insulating glass with fly screen and pleated blackout blind

The steering wheel can be removed in a single movement. (optional)