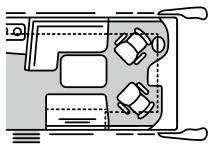

A COMPARISON OF THE LOFT PREMIUM / 88 - 89

The LOFT PREMIUM: for more space in the kitchen and bathroom. The LOFT's big brother offers more of everything. The result: more flexibility, more comfort and more enjoyment. Eight model options make your individual travel dreams come true.

MORELO LOFT PREMIUM

Dimensions Width: **2,40 m** Length: **8,44 - 9,14 m** Height: **3,49 m** 

Technical specifications Chassis: IVECO Daily 70 C 18 Emission class: EURO VI e Engine: 3,0 I Power: 129 kW / 175 hp Technically permissible max. weight: 7.490 kg Choose from eight model options and customise your LOFT Premium according to your preferences.