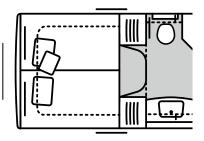

# LIVING ROOM

**Space in all options.** The standard lounge is equipped with ergonomic seat upholstery, a pull-out table and glass cabinet with LED lighting. Many other layouts offer a wide range of customisation options. We are sure that you will find your perfect MORELO layout.

In all LOFT, LOFT PREMIUM and PALACE models, the angled seating group, long bench and "bar"

can be individually combined.

## **SEATING GROUP**

**Standard** The open seating group forms an elegant visual axis with the directly connected kitchen.

**Long bench** The extended bench creates more space and storage - in all "B" layouts.

**Bar living room (optional)** Do you need five seats? With the bar living room option, there is a fifth seat in the seatbelt.