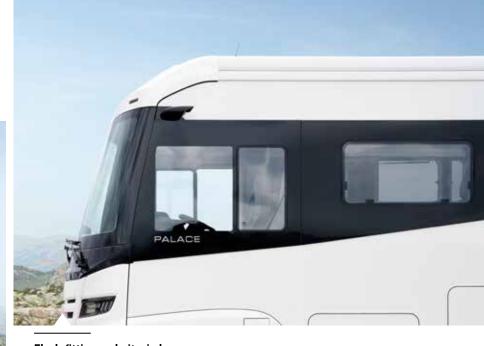

### The front and rear remain true to the typical MORELO design language.

As the icing on the cake, we have integrated a full-length rear light. The curved windscreen enlarges the field of vision, reduces wind noise and cuts an elegant figure at the same time.

## L**IGHT** DESIGN

**The LED lighting concept** bears the unmistakable MORELO signature. This is where functionality meets stylish, automotive design. An eye-catcher, not just at night.

**LED headlights,** as standard. When turning, the LED fog light is activated and ensures perfect illumination.