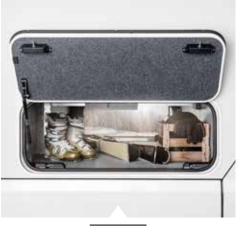

#### Storage compartment flaps

Perfectly integrated into the side surface with access to the chassis, fuel tanks, batteries, waste water connections and technology (model-specific).

#### **Innovative storage** compartment flaps

Perfectly integrated into the sides with access to the chassis, fuel tanks, batteries, waste water connections and technology (model-specific).