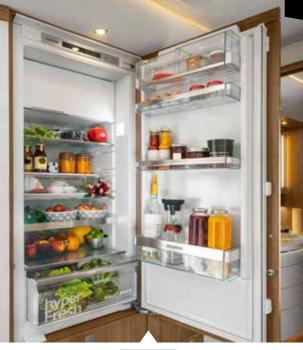

## MORELO Empire Liner

**Mineral worktop** with seamlessly integrated sink.

**Overhead glass cabinet** Champagne and wine glasses stay exactly where they belong during the journey.

**BSH domestic refrigerator** 172 litre refrigerator with 15 litre freezer compartment and soft-close doors.

**BSH domestic refrigerator** 172 litre refrigerator with 15 litre freezer compartment and soft-close doors. 

> BSH domestic refrigerator. Food feels well stored in the 172-litre refrigerator with vegetable compartment and 15-litre freezer compartment.

**Pull-out cabinet.** The perfect solution for tidiness and organisation without sacrificing space.