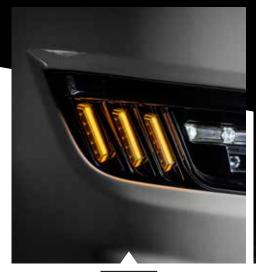

**LED indicators** Better visibility and higher luminosity thanks to LED technology ensure greater safety on the road.

**LED combination rearlight** The rear light extends across the entire width of the vehicle. Inconspicuous is something else.