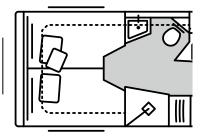

### PREMIUM

Standard in the PALACE, EMPIRE LINER and GRAND EMPIRE are new dimensions of generous equipment, whether for the shower or washbasin.

Toilet and real glass shower on the driver's side, large washbasin with large mirror cabinet on the passenger side.

## LUXURY

**Optional for PALACE, EMPIRE LINER and** 

**GRAND EMPIRE:** extra privacy guaranteed by the separately lockable toilet area.

Washbasin and real glass shower on the driver's side, separate toilet with a window on the passenger side.