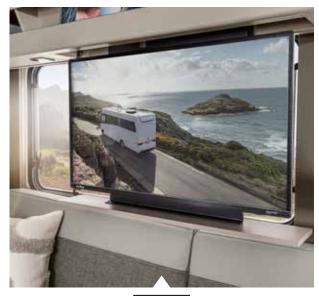

**Electrically lowerable Smart TV (optional)** Linear television or streaming - both are possible with this 32" TV.

- + Electric drop-down bed possible above dashboard
- + Handleless wall units with plenty of space
- + Indirect ambient lighting
- + Generous feeling of space
- + Optional bar seating group
- + All windows with fly screens and pleated blackout blinds