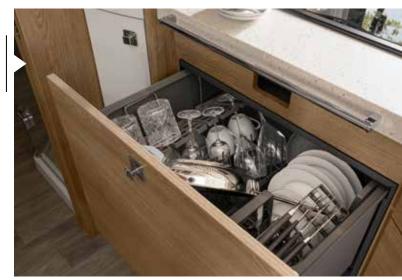

- + Double sink with covers
- + Domestic oven (optional) with microwave
- + Deep wall units
- + Full-extension drawers
- + Pull-out waste bin
- + Dishwasher (optional)

Nespresso capsule machine safely stowed away (optional).