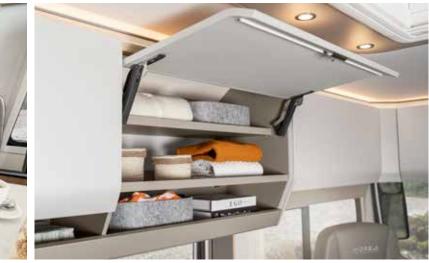

## SPACE FOR **Adven-Tures**

You bring the desire to travel, we bring the necessary storage space. Heated double floor, cold-bridge-free storage compartment flaps, rear garage: The MORELO LOFT PREMIUM offers plenty of space for your luggage and everything you need for your adventure. Bikes or a scooter for a local excursion can be stowed away in the spacious and easily accessible rear garage.

### Accessible and well thought out

What good is the best organisation in a motorhome if you can't get to your luggage or controls in a jiffy? Exactly!

Storage space miracle Luxury also means plenty of space for leisure and hobbies. Plenty of storage space has therefore always been our standard.