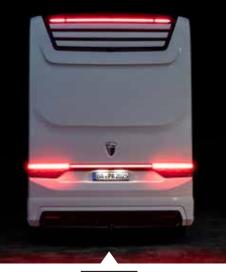

### The front and rear remain true to the typical MORELO design language.

As the icing on the cake, we have integrated a full-length rear light. The curved windscreen enlarges the field of vision, reduces wind noise and cuts an elegant figure at the same time.

**LED indicators** Better visibility and higher luminosity thanks to LED technology ensure greater safety on the road.

**LED combination rearlight** The rear light extends across the entire width of the vehicle. Inconspicuous is something else.

**LED braking light** Safety aspects stylishly packaged: when braking, the entire rear end appears illuminated in red.