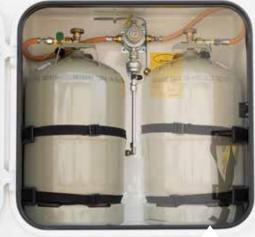

ALDE 3030 plus heater Space and weight-saving hot water gas central heating with built-in heat exchanger, continuous hot water at approx. 4 l/min as a standard.

This makes you even more independent: depending on the vehicle type, a gas tank of up to 150 litres (= approx. 55 kg) is possible.

Gas bottle The GRP box is fully insulated, waterproof and offers storage space for two 11-kilogram gas cylinders.