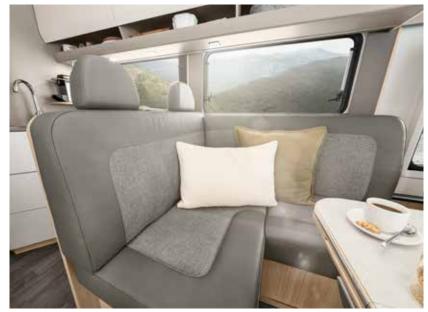

### Sunshine at heart - whether it's storming or snowing.

This comes easy in the LOFT: highly comfortable upholstery meets modern design and new materials. Handleless wall units and pleasant lighting contribute even more to a cosy atmosphere. The LOFT is your mobile retreat in any weather.

> Seating comfort The seating group with ergonomically shaped upholstery offers seating comfort in a class of its own.

**Upholstery** A wide variety of upholstery for full comfort and every taste.

- + Wonderfully comfortable upholstery
- + Noble surfaces
- + Torsion-resistant lightweight material
- + Spacious drawers
- + Indirect ambient lighting
- + Plenty of room to move
- + Extendable, single-leg table
- + Bar seating group (optional)