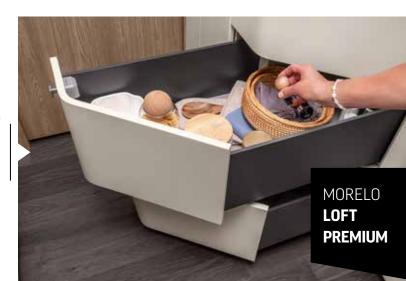

## CULINARY EXCELLENCE WITHEVERY INCH

**Longer kitchen.** If you want to spoil your loved ones with culinary delights in the MORELO LOFT PREMIUM, you have one thing above all: plenty of space. Compared to the LOFT, we have added a whopping 15 centimetres. On top of that, the LOFT PREMIUM comes with excellent household appliances, a practical interior and a practical pull-out-cabinet for exquisite oils and spices.

- + Deep, handleless wall units
- + Two-burner luxury gas hob
- + Double sink with covers
- + Pull-out waste bin
- + Domestic fridge
- + Domestic oven (optional)
- + Dishwasher (optional)

**Full-extension drawer** in metal construction Food and cooking utensils are easily accessible and safely stowed away.

Pull-out-cabinet Bottles and small items are stowed and within easy reach.

BSH domestic oven (optional) for the finest roasts and delicious cakes - or reheated food thanks to the microwave function.

**BSH domestic refrigerator** 172 litre refrigerator with 15 litre freezer compartment and soft-close door. Very energy efficient.