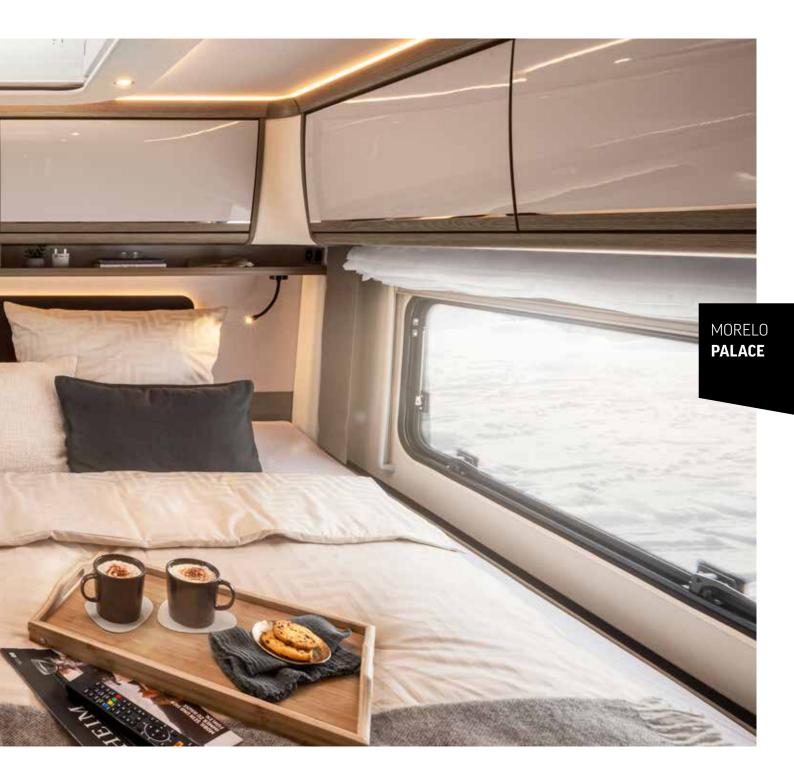

# SWEET DREAMS

**First class sleeping comfort** also means that you have a free choice of bed options. Offered are the twin bed as illustrated, the queen-size bed accessible from both sides or the French bed. All with cold foam mattresses for a restful sleep, of course. Do you fall asleep best while watching TV? No problem!

**BED OVERVIEW** / 124 - 125

Lean back and relax in either the spacious queen-size bed or the French bed.

**Closet** with LED lighting.

DYNAMIC REAR DESIGN WITH LED LIGHTING CONCEPT

"BEING ON THE ROAD MEANS FEELING FREE. WITH THE MORELO LOFT, WE DO NOT HAVE TO COMPROMISE ON ANYTHING."