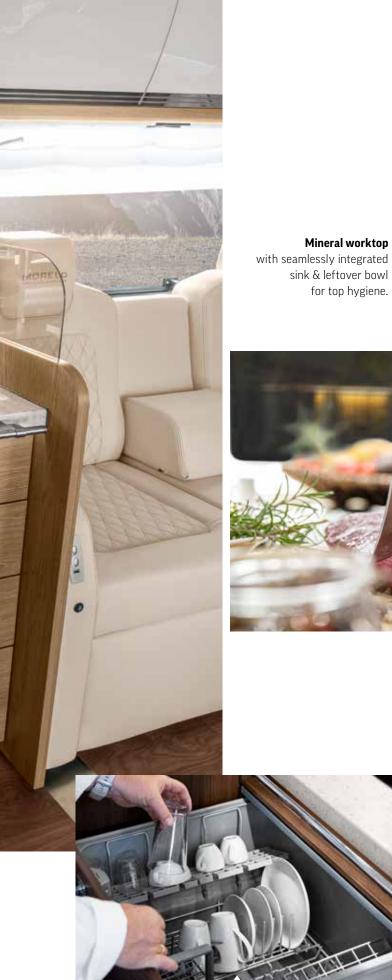

## MORELO Empire Liner

**Mineral worktop** with seamlessly integrated sink.

**Overhead glass cabinet** Champagne and wine glasses stay exactly where they belong during the journey.

**BSH domestic refrigerator** 172 litre refrigerator with 15 litre freezer compartment and soft-close doors.

### **KITCHEN WORKTOPS**

The seamlessly integrated sink and leftover sink is functional and very easy to clean thanks to its seamless and edgeless shape.

Worktops

High-quality materials for worktops. We will be happy to advise you on many other designs.