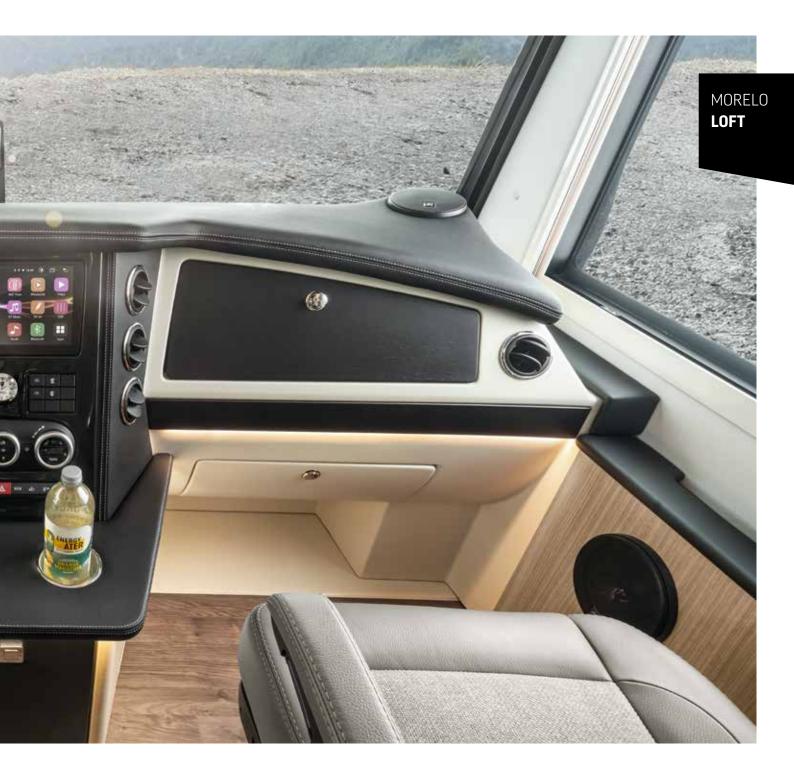

# EXTREMELY COMFORTABLE

**You drive – we take care of the rest.** So, feel free to take a seat in the front living area, treat yourself to a refreshing drink from the cooler compartment or take a look at the nav system (optional). Driver's cab? Sure, with everything that goes with it. Just in a cosy style.

- + Dashboard with ambient lighting
- + Pilot seats, swivelling, with belt system
- + Luxury cab suspension seats (optional), with air suspension, lumbar support & seat heating
- + Optimised sound insulation in the engine compartment
- + Bus-style rear-view mirrors
- + Premium cockpit with leather covering

**Glove compartment** Everything you need is always within reach with the spacious glove compartment.

Navigation system (optional) a combination of radio, nav system, MORELO Connect.