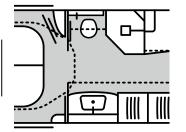

## STUDIO

**Standard in all LOFT models.** The room concept with four mirror elements makes the bathroom appear very spacious.

## ROOM