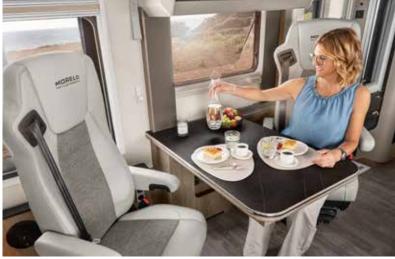

# EXTREMELY COMFORTABLE

**You drive – we take care of the rest.** So, feel free to take a seat in the front living area, treat yourself to a refreshing drink from the cooler compartment or take a look at the nav system (optional). Driver's cab? Sure, with everything that goes with it. Just in a cosy style.

- + Dashboard with ambient lighting
- + Pilot seats, swivelling, with belt system
- + Luxury cab suspension seats (optional), with air suspension, lumbar support & seat heating
- + Optimised sound insulation in the engine compartment
- + Bus-style rear-view mirrors
- + Premium cockpit with leather covering

**Glove compartment** Everything you need is always within reach with the spacious glove compartment.

Navigation system (optional) a combination of radio, nav system, MORELO Connect.