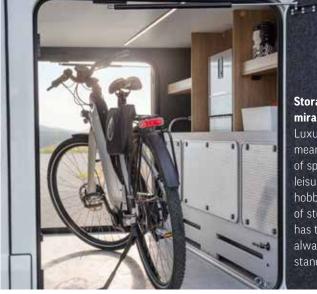

**BED OVERVIEW** / 124 - 125

**Gooseneck lamp with USB port** allows you to lean back with a book and charge your smartphone at the same time.

**Sleeping area** The extra space for restful nights.

**A storage space miracle.** Isn't it a wonderful feeling when everything, really everything, is stowed away? And not just somehow, but easily accessible and ready to hand. It starts with the car garage with its practical cable winch and does not end with the new, handleless outside flaps.

### Storage space miracle The transversal

compartment can be conveniently accessed from both sides.