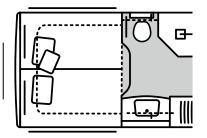

# **BATH-**Room

**Individual oasis of well-being.** Different customer wishes require different bathroom options. MORELO therefore offers different bathrooms depending on the vehicle, from compact to spacious and from the PALACE upwards, even with an optional separate toilet room.

## STUDIO

**Standard in all LOFT models.** The room concept with four mirror elements makes the bathroom appear very spacious.

### Standard in all LOFT PREMIUM models.

Thanks to the intelligent design and clever nesting of the kitchen and shower, unimagined space is created.

Toilet and washbasin on the driver's side; real glass shower with two individual swing doors on the passenger side.