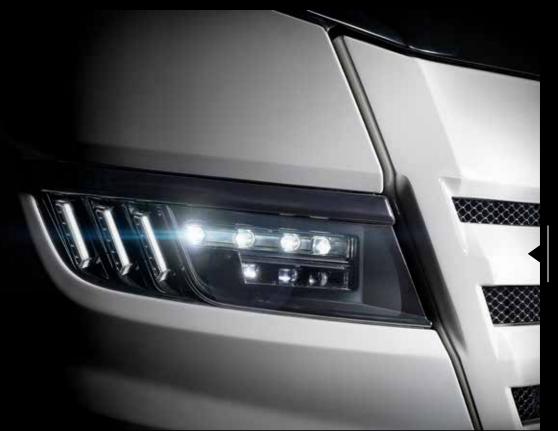

## L**IGHT** DESIGN

**The LED lighting concept** bears the unmistakable MORELO signature. This is where functionality meets stylish, automotive design. An eye-catcher, not just at night.

**LED headlights,** as standard. When turning, the LED fog light is activated and ensures perfect illumination.

### LED HEADLIGHTS AS STANDARD

### ILLUMINATED MORELO FRONT LOGO (OPTIONAL)