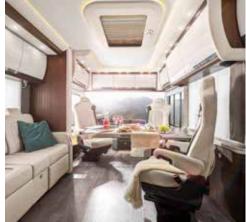

## TRAVELLING In style

Why should you do without something that is an inherent part of your life? For example, selected comfort, a habitation area with an exclusive ambience, elegant furniture, wonderfully comfortable seat upholstery, fine equipment details, underfloor heating and atmospheric lighting. You won't miss any of this in the MORELO EMPIRE LINER. Quite the opposite.

> Living comfort in a class of its own You feel at home here, no matter where you are.

**More individuality** Do you prefer light-coloured leather? You have a free choice of interior design.

- + Harmonious lighting concept
- + Modern design with high-quality fittings
- + Hot water underfloor heating
- + Satellite TV system (optional)
- + High-quality finish
- + Elegant panoramic skylight
- + Ergonomic seat cushions
- + Wall unit fronts with deep-view effect