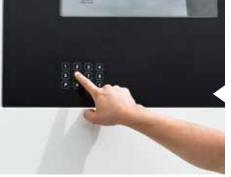

#### **Electronic combination lock**

(from PALACE) for assigning your individual number combination for more security.

**Slide-out** For more space: the slide-out in the GRAND EMPIRE increases the width of the living area and kitchen by up to 45 cm.