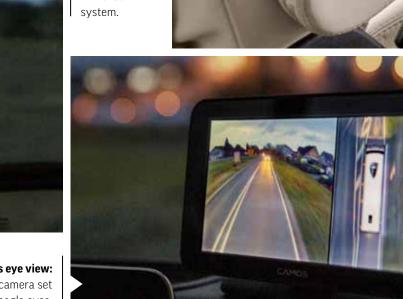

Added safety: the innovative MirrorCam system.

**Bird's eye view:** The Birdview camera set gives you eagle eyes.

- + Pilot seats in ROYAL leather upholstery
- + Multimedia cockpit, interactive
- + Digital camera system MirrorCam
- + Birdview camera set
- + Mercedes navigation system, original
- + Air conditioning in the driver's cab

**REFUELLING WITH SOLAR PANELS UP TO 1,680 WATTS** 

BIRDVIEW CAMERA FOR A UNIQUE ALL-ROUND VIEW

MirrorCam (optional) With one camera for close range and one for the distance makes manoeuvring child's play.

**Safety assistance systems** Make it easier for you to operate the vehicle and are a real bonus in reducing the risk of accidents. **All-round view with Birdview** Keep an eye on all situations with the Birdview camera set for a First Class all-round view.