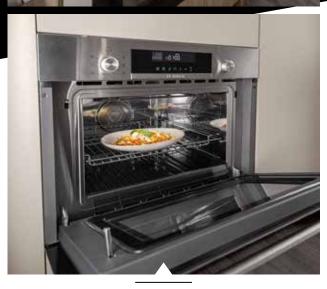

# KITCHEN MARVELS

**Why do without?** With this kitchen in the MORELO LOFT, you can make the most of everything: In addition to the standard household refrigerator - with freezer compartment, of course - and oven, the two-burner luxury gas hob is always at your service. The powerful appliances make cooking a real pleasure. Drawers, cupboards, space for chopping - everything cleverly thought out.

- + Double sink with covers
- + Domestic oven (optional) with microwave
- + Deep wall units
- + Full-extension drawers
- + Pull-out waste bin
- + Dishwasher (optional)

Nespresso capsule machine safely stowed away (optional).