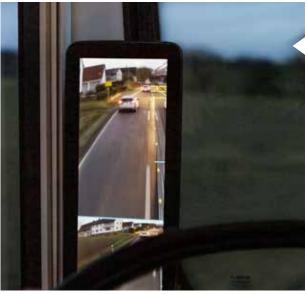

Added safety: the innovative MirrorCam system.

**Bird's eye view:** The Birdview camera set gives you eagle eyes.

- + Pilot seats in ROYAL leather upholstery
- + Multimedia cockpit, interactive
- + Digital camera system MirrorCam
- + Birdview camera set
- + Mercedes navigation system, original
- + Air conditioning in the driver's cab