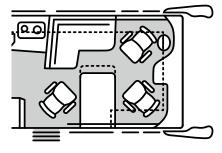

BA PA 2025

**You love it, we love it.** Because the MORELO PALACE is made for new adventures. It combines fun travelling with width and technology with comfort. But because "more" is always better, we have made some adjustments: Large storage compartment flaps with a high double floor, larger capacities. And, you know us: we have not spared on clever ideas in the interior either.

THE PALACE IN COMPARISON / 88 - 89

## Highlight layout

PALACE **88 LB** 

Choose from twelve model options and customise your PALACE according to your preferences.

MORELO PALACE

Technical specifications Chassis: IVECO Daily 70 C 18 Emission class: EURO VI e Engine: 3,0 I Power: 129 kW / 175 hp Technically permissible max. weight: 7.490 kg