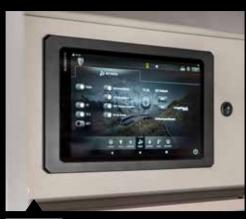

## MORELO Č Connect

**One for everything.** With MORELO CONNECT, you can control heating, lights, electrics, multimedia or fill levels centrally from one place. This leaves more time for the essentials.

**Digital central control** The central touch display above the door provides a convenient overview and control of all your systems.

**Control via navigation system** Are you currently in the cockpit? Then save yourself the trip to the door. »OK Garmin! Switch off the bedroom light.«