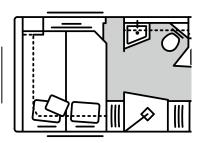

# **BATH-**Room

**Individual oasis of well-being.** Different customer wishes require different bathroom options. MORELO therefore offers different bathrooms depending on the vehicle, from compact to spacious and from the PALACE upwards, even with an optional separate toilet room.

## STUDIO

**Standard in all LOFT models.** The room concept with four mirror elements makes the bathroom appear very spacious.

## ROOM

### Standard in all LOFT PREMIUM models.

Thanks to the intelligent design and clever nesting of the kitchen and shower, unimagined space is created.

Toilet and washbasin on the driver's side; real glass shower with two individual swing doors on the passenger side.

### PREMIUM

Standard in the PALACE, EMPIRE LINER and GRAND EMPIRE are new dimensions of generous equipment, whether for the shower or washbasin.

Toilet and real glass shower on the driver's side, large washbasin with large mirror cabinet on the passenger side.

## LUXURY

**Optional for PALACE, EMPIRE LINER and** 

**GRAND EMPIRE:** extra privacy guaranteed by the separately lockable toilet area.

Washbasin and real glass shower on the driver's side, separate toilet with a window on the passenger side.