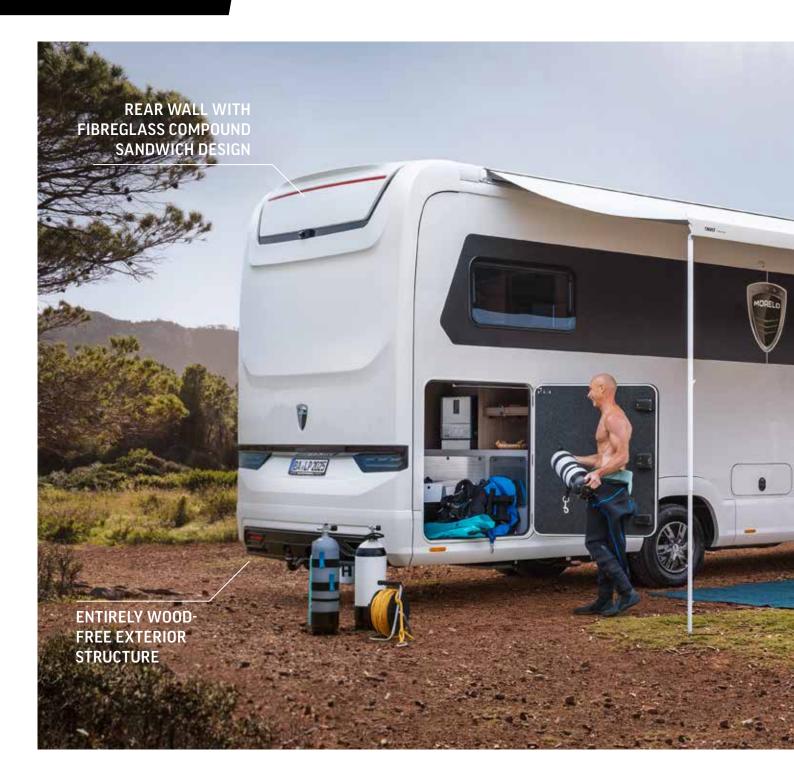

FIRST CLASS REISEMOBILE MADE IN GERMANY

## PREMIUM **BODY**

**Premium roof structure** We build with care. And also think about intelligent water management for streak-free side walls. In a MORELO, you are surrounded by the best materials available in motorhome construction. The inner and outer walls made of a particularly corrosion-resistant aluminium alloy ensure stability and the hydrophobic XPS rigid foam provides sensational insulation. Naturally lightweight.

> "HIGHLIGHT AT MORELO: 52 MM WALL THICKNESS FROM THE PALACE LINER S-WAY."

Premium living room floor The high-quality PVC flooring with a wood look is easy to clean and absolutely water-resistant.

**Premium underbody** Thanks to the stable GRP underside, you don't have to worry about moisture and corrosion.