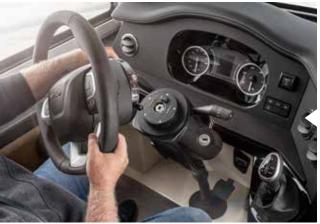

Luxury cab seats Relaxation made easy: not only heated, but fully airconditioned on request.

**Removable leather steering wheel** Feels good, looks good and ensures maximum freedom of movement (optional).