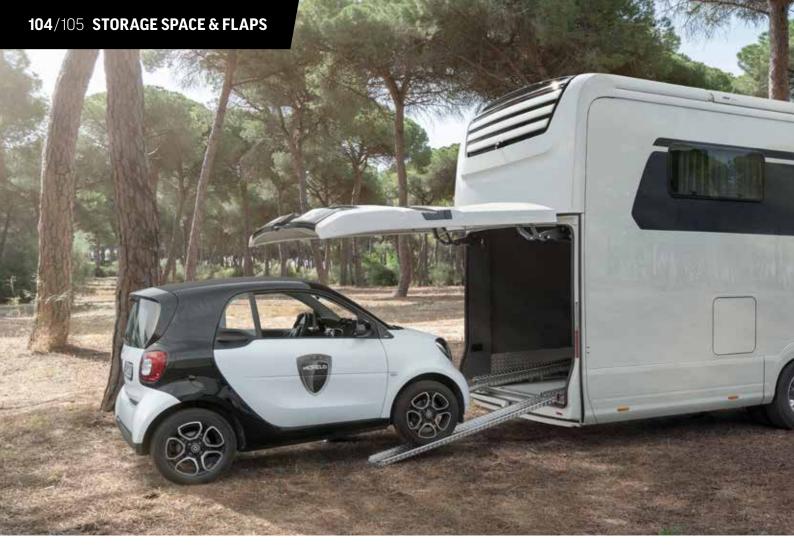

## SPACE FOR **Hobbies**

**Even loading is fun.** When wanderlust gets to us, we pack up our belongings: e-bikes go into the rear garage. Fortunately, there is no question of "heaving" with this low loading sill. Afterwards we load up the cupboards, drawers and shelves for quick access - after all, there is plenty of storage space. Then you are ready to go.

BA LO 2025

Outside hatches without any thermal bridges Important items are quickly to hand and well protected from the heat and cold.

Rear garage Convenient loading and unloading thanks to the low sill.