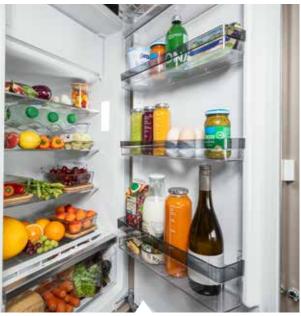

# KITCHEN MARVELS

**Why do without?** With this kitchen in the MORELO LOFT, you can make the most of everything: In addition to the standard household refrigerator - with freezer compartment, of course - and oven, the two-burner luxury gas hob is always at your service. The powerful appliances make cooking a real pleasure. Drawers, cupboards, space for chopping - everything cleverly thought out.

- + Double sink with covers
- + Domestic oven (optional) with microwave
- + Deep wall units
- + Full-extension drawers
- + Pull-out waste bin
- + Dishwasher (optional)

Nespresso capsule machine safely stowed away (optional).

Wall units

Two-burner luxury gas hob flush, with automatic ignition and glass cover.

**BSH domestic refrigerator** 172 liter refrigerator with 15 liter freezer compartment and soft-close door.