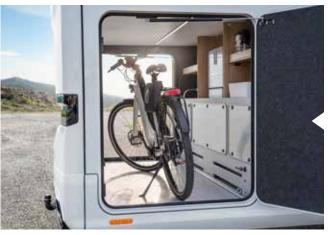

## SPACE FOR **Hobbies**

**Even loading is fun.** When wanderlust gets to us, we pack up our belongings: e-bikes go into the rear garage. Fortunately, there is no question of "heaving" with this low loading sill. Afterwards we load up the cupboards, drawers and shelves for quick access - after all, there is plenty of storage space. Then you are ready to go.

BA LO 2025

Outside hatches without any thermal bridges Important items are quickly to hand and well protected from the heat and cold.

Rear garage Convenient loading and unloading thanks to the low sill.

**Electric bicycle lift** Top-placed: Bicycles can be stowed above the car in the garage without any muscle power.

**Rear garage** 

Thanks to the rear garage, you can take everything that is important to you on your journey and always have everything in view.