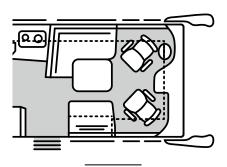

## MORELO LOFT

**Cosy, just like a LOFT should be.** And not lacking manoeuvrability as the new entry into the luxury class despite its 7.99 metres. This makes it extremely easy to embark on new adventures in in a highly comfortable way, of course depending on your individual wishes. Many chassis and layout options make this possible.

THE LOFT IN COMPARISON / 88 - 89

24)

**Gudrun and Reinhard Bielefeld** are convinced motorhome enthusiasts and are often not to be found at home for months at a time. And why should they? With the LOFT, they are independent and able to set off spontaneously at any time without having to make any sacrifices. But what the gregarious couple loves the most is to enjoy the homely feeling in their MORELO at the end of an eventful day.

Dimensions Width: 2,40 m Length: 7,99 - 8,69 m Height: 3,49 m

LOFT **78 L** 

Choose from eight model options and customise your LOFT according to your preferences.