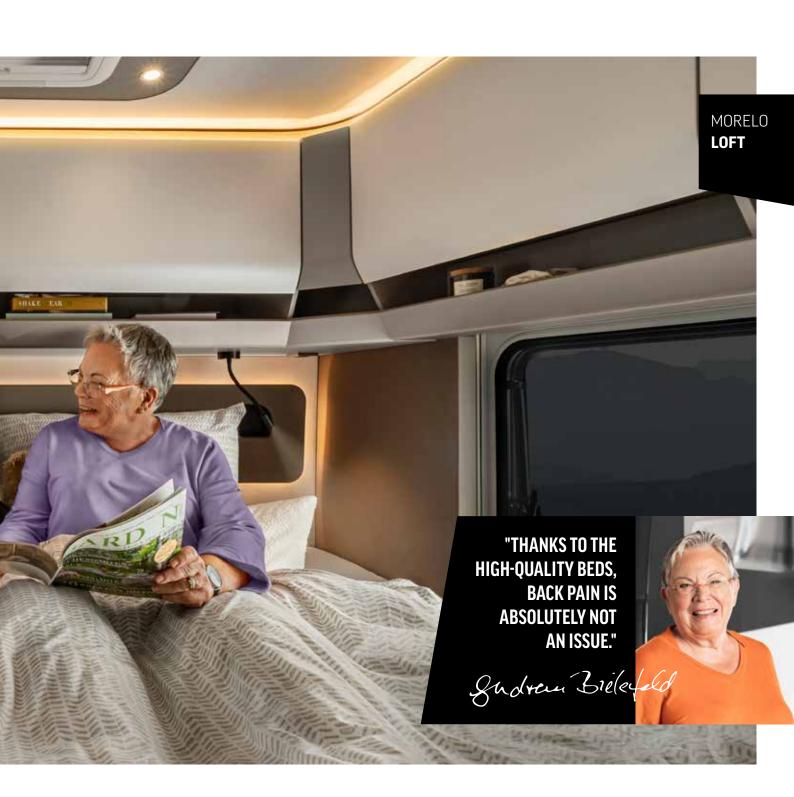

# SWEET DREAMS

**First class sleeping comfort** also means that you have a free choice of bed options. Offered are the twin bed as illustrated, the queen-size bed accessible from both sides or the French bed. All with cold foam mattresses for a restful sleep, of course. Do you fall asleep best while watching TV? No problem!

**BED OVERVIEW** / 124 - 125

Lean back and relax in either the spacious queen-size bed or the French bed.

**Closet** with LED lighting.

DYNAMIC REAR DESIGN WITH LED LIGHTING CONCEPT

"BEING ON THE ROAD MEANS FEELING FREE. WITH THE MORELO LOFT, WE DO NOT HAVE TO COMPROMISE ON ANYTHING."