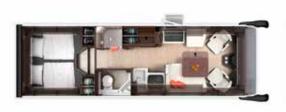

### **QUEEN BED**

The queen bed is accessible from both sides and provides enough room for two additional wardrobes.

Convenient size: 150 x 200 cm

#### FRONT-TO-BACK BED

The front-to-back bed maximises your available space and is available as a double bed or two separate beds.

Premium size: Twice 103 x 200 cm

### HOME 82 M-RHD