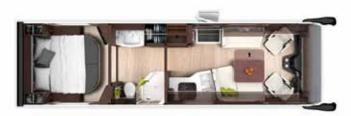

## MORE ROOM FOR LIFE

**Bigger inside than it is outside?** It only seems that way. Despite its compact dimensions, the HOME offers much more room to move about than comparable vehicles thanks to the special MORELO furniture design. The comfortable and upholstered furniture, the level living room floor which stretches throughout the entire vehicle and plenty of first-class extras mean the HOME has everything that defines a MORELO.

- Interior that feels truly immense
- Optimal space utilisation
- **■** Level living room floor
- Multifunctional table
- **■** High-quality materials
- **■** High-quality cushions

### **QUEEN BED**

The queen bed is accessible from both sides and provides enough room for two additional wardrobes.

Convenient size: 150 x 200 cm

#### FRONT-TO-BACK BED

The front-to-back bed maximises your available space and is available as a double bed or two separate beds.

Premium size: Twice 103 x 200 cm