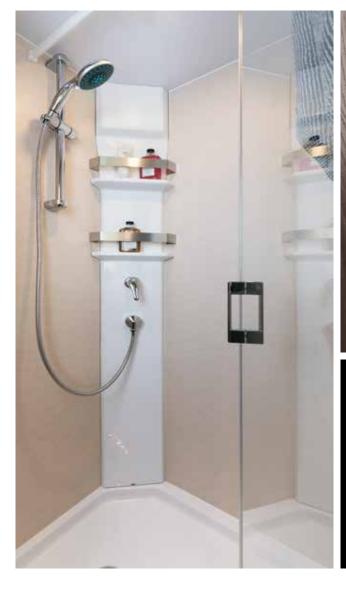

### A GOOD MOOD TO START THE DAY

Enjoying the comfort of your own bathroom provides a happy start to your day of travel. And a final stop full of relaxation before you head to bed. The bathroom in the HOME gives you every creature comfort you could never do without at home. The partitionable bathroom area features a separate toilet stall for privacy. The large shower features a real glass door and lets you enjoy a refreshing start to every day. The feeling of home.

- + Partitionable bathroom area
- + Separate toilet room
- + Spacious shower cubicle
- + Shower door made of real glass