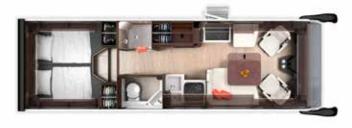

### HOME 82 M-RHD

### HOME 82 LS-RHD

#### HOME 82 LS-RHD

والم

|                                                                      | IVECO<br>Daily 50 C 18     | IVECO<br>Daily 50 C 18     |
|----------------------------------------------------------------------|----------------------------|----------------------------|
| Serial diesel engine (cylinders)                                     | 4                          | 4                          |
| Cubic capacity (litres)                                              | 3                          | 3                          |
| Max. power (KW/HP)                                                   | 132 / 180                  | 132 / 180                  |
| Max. torque (Nm)                                                     | 430                        | 430                        |
| Emission class                                                       | EURO VI e                  | EURO VI e                  |
| Technically permissible max. weight (kg) <sup>1</sup>                | 5.600 (5.800) <sup>2</sup> | 5.600 (5.800)²             |
| Mass in running order (kg) <sup>1</sup>                              | 4.475                      | 4.475                      |
| Payload (kg) <sup>1</sup>                                            | 1.125 (1.325) <sup>2</sup> | 1.125 (1.325) <sup>2</sup> |
| Tow load with fixed / removable ball head (kg)                       | 3.500                      | 3.500                      |
| Permissible max. train weight w.<br>fixed / removable ball head (kg) | 9.100                      | 9.100                      |
| Total length (mm)                                                    | 8.210                      | 8.210                      |
| Total width (mm)                                                     | 2.350                      | 2.350                      |
| Total height (mm)                                                    | 3.320 <sup>3</sup>         | 3.320 <sup>3</sup>         |
| Wheel base (mm)                                                      | 4.350                      | 4.350                      |
| Lounge bench, left (mm)                                              | 1.360 x 1.000              | 1.360 x 1.000              |
| Couch, right (mm)                                                    | 760 x 630                  | 760 x 630                  |
| Rear bed (mm)                                                        | 2.000 x 1.500              | 2 x 2.000 x 1.030          |
| Folding bed (option) (mm)                                            | 1.950 x 1.300              | 1.950 x 1.300              |
| Garage door passenger's side<br>(Clear height x width in mm)         | 1.080 × 850                | 1.080 x 850                |
|                                                                      |                            |                            |