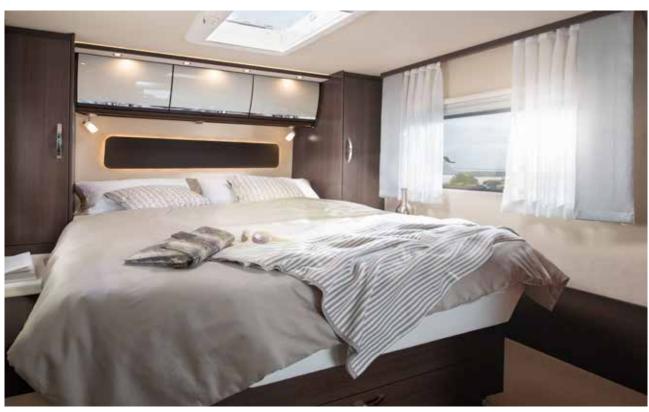

## MORE ROOM FOR BEAUTIFUL DREAMS

Sleeping in the HOME is more than spending the night just anywhere. The two bed variants with spring system, multi-zone cold foam mattress and adjustable head sections let you drift off to sleep in bliss. As the moon slowly rises and the starry sky twinkles through the roof window above, you can let the events of the day drift through your mind as you begin to look forward to tomorrow ...

### **QUEEN BED**

The queen bed is accessible from both sides and provides enough room for two additional wardrobes.

Convenient size: 150 x 200 cm

#### FRONT-TO-BACK BED

The front-to-back bed maximises your available space and is available as a double bed or two separate beds.

Premium size: Twice 103 x 200 cm