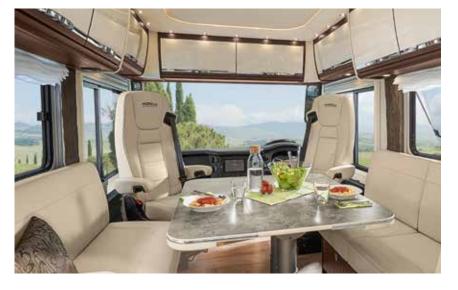

## CONVENIENT CONTROL CENTRE

**First-class travel and living comfort** comes from the HOME's cockpit, which features a lavish amount of space, a standalone instrument panel and thorough attention to every detail, such as the bus-style wiper system and exterior mirrors. The removable leather steering wheel (optional) makes it easy to turn the driver's seat, allowing it to be integrated into the living room. The raised seating position creates an excellent panoramic view.

- **■** Removable steering wheel (optional)
- Swivel pilot seats
- **➡** Large passageway
- Panorama windscreen