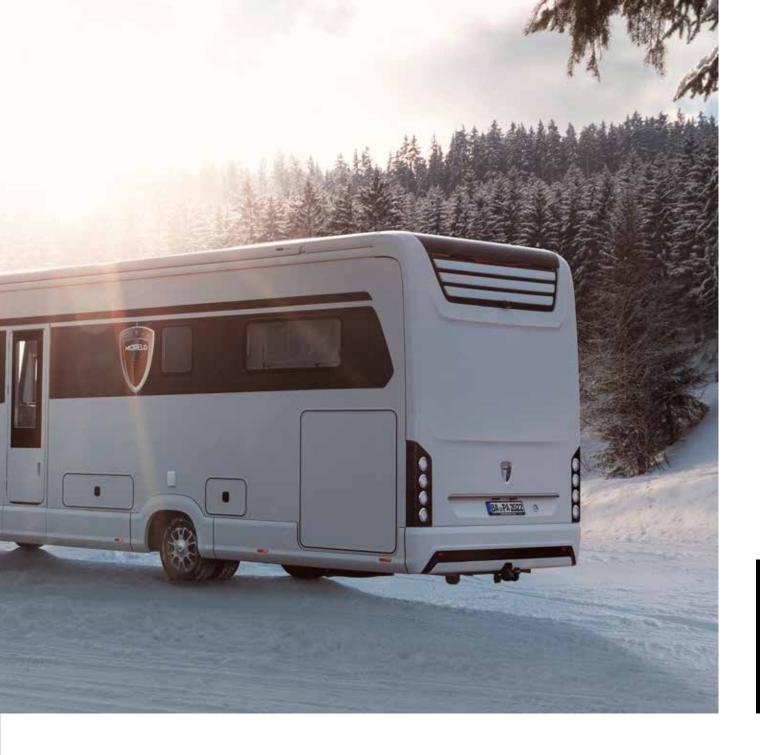

## FUNCTIONAL AND PERFECTLY FORMED

**The MORELO PALACE.** With the typical MORELO rear end it's a real eye-catcher. Thanks to the ergonomic rear spoiler, like the MORELO EMPIRE LINER, you also get a more efficient driving experience with reduced dirt circulation. You are looking good even after your trip.

- Extra wide entrance door
- **■** Code lock and remote control
- Retractable, wide entry steps
- **■** Striking front design
- **■** Heated windscreen
- **■** Flush cockpit side windows
- Awning integrated in the roof profile
- Panoramic outside mirrors