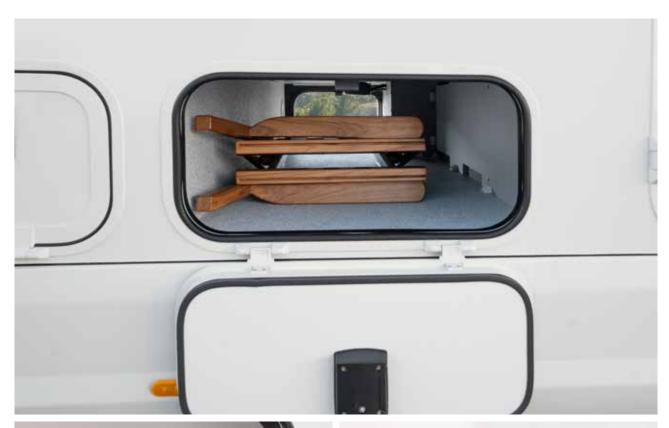

# PLENTY OF ROOM FOR THE LITTLE DETAILS

**Don't fret about your luggage.** You can be generous when loading your HOME since the immense stowage spaces always have a little room left over for this and that. The scooter garage in the rear offers ample space for two-wheelers or large pieces of luggage. Optimally located drawer systems and shelves, practical storage boxes in the side bench, plenty of stowage space in the intermediate floor: Even a few extras can find room without any problems.

- + Generous 366 mm intermediate floor height
- + Large doors to the stowage area
- + Through-loading option in the front stowage space
- + Scooter and bicycle garage