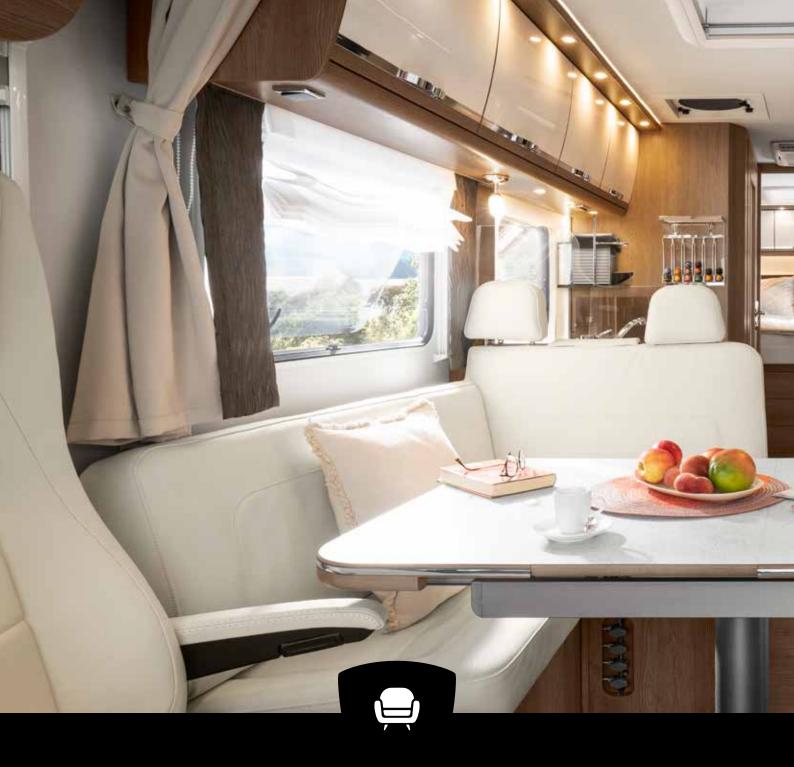

## MORE ROOM FOR LIFE

**Bigger inside than it is outside?** It only seems that way. Despite its compact dimensions, the HOME offers much more room to move about than comparable vehicles thanks to the special MORELO furniture design. The comfortable and upholstered furniture, the level living room floor which stretches throughout the entire vehicle and plenty of first-class extras mean the HOME has everything that defines a MORELO.

- Interior that feels truly immense
- Optimal space utilisation
- **■** Level living room floor
- Multifunctional table
- **■** High-quality materials
- **■** High-quality cushions