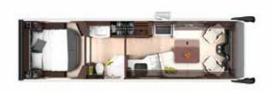

| 2.400             |  |
| Total height (mm)                                                 | 3.490             |  |
| Wheel base (mm)                                                   | 5.100             |  |
| Lounge bench, left (mm)                                           | 1.740 x 1.000     |  |
| Couch, right (mm)                                                 | 1.250 x 650       |  |
| Rear bed (mm)                                                     | 2 × 2.000 × 1.060 |  |
| Folding bed (option) (mm)                                         | 2.000 x 1.300     |  |
| Garage door (driver's side / passenger's side h x w in mm)        | 1.230 x 1.120     |  |

Prices in Euro (incl. 19 % VAT)

#### PALACE 90 M-RHD

#### PALACE 93 MB-RHD







incl constar sarana



incl. scooter garage

|                                                                   | <b>IVECO Daily 70 C 18</b> (7.490 kg) | IVECO Daily 70 C 18<br>(7.490 kg) |
|-------------------------------------------------------------------|---------------------------------------|-----------------------------------|
| Serial diesel engine (cylinders)                                  | 4                                     | 4                                 |
| Cubic capacity (litres)                                           | 3                                     | 3                                 |
| Max. power (KW/HP)                                                | 132 / 180                             | 132 / 180                         |
| Max. torque (Nm)