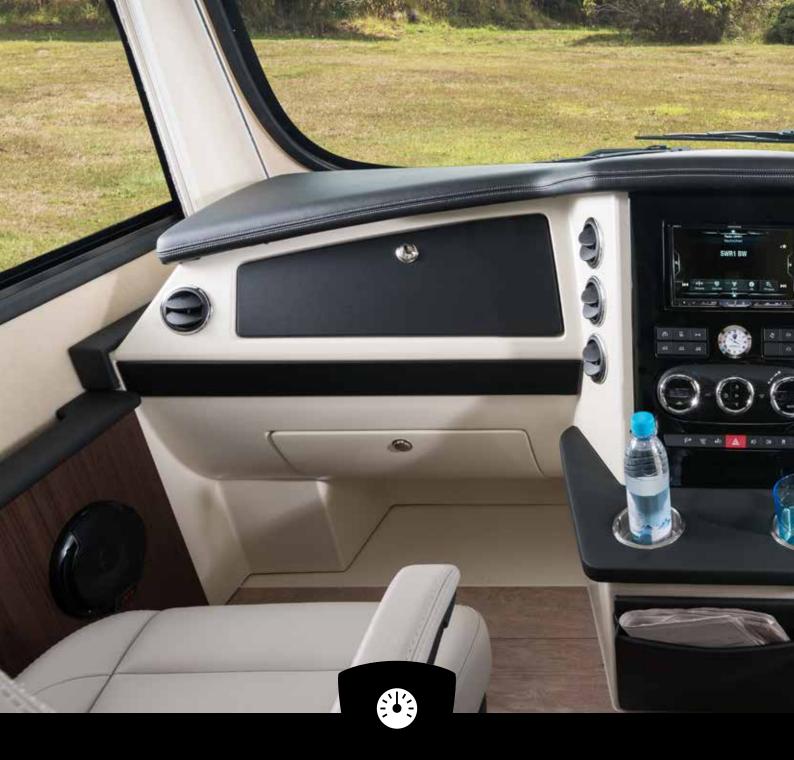

## CONVENIENT CONTROL CENTRE

**First-class travel and living comfort** comes from the HOME's cockpit, which features a lavish amount of space, a standalone instrument panel and thorough attention to every detail, such as the bus-style wiper system and exterior mirrors. The removable leather steering wheel (optional) makes it easy to turn the driver's seat, allowing it to be integrated into the living room. The raised seating position creates an excellent panoramic view.

- **■** Removable steering wheel (optional)
- Swivel pilot seats
- **➡** Large passageway
- Panorama windscreen