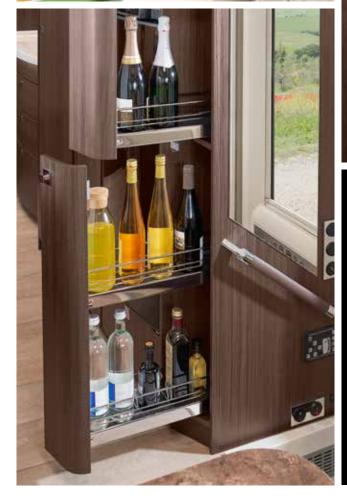

# PLENTY OF ROOM FOR THE LITTLE DETAILS

**Don't fret about your luggage.** You can be generous when loading your HOME since the immense stowage spaces always have a little room left over for this and that. The scooter garage in the rear offers ample space for two-wheelers or large pieces of luggage. Optimally located drawer systems and shelves, practical storage boxes in the side bench, plenty of stowage space in the intermediate floor: Even a few extras can find room without any problems.

- + Generous 366 mm intermediate floor height
- + Large doors to the stowage area
- + Through-loading option in the front stowage space
- + Scooter and bicycle garage