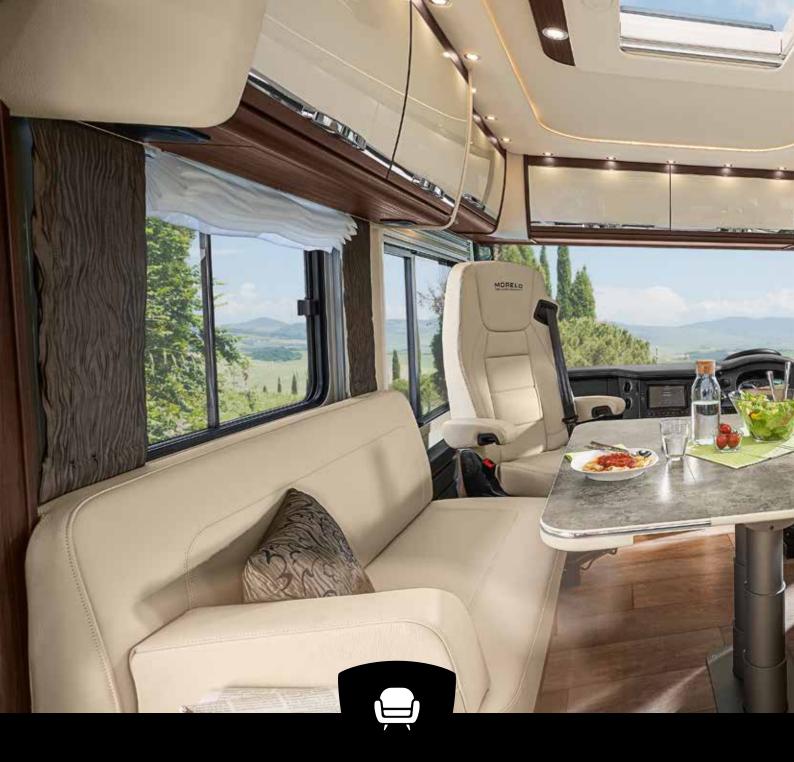

## CONVENIENT CONTROL CENTRE

**First-class travel and living comfort** comes from the HOME's cockpit, which features a lavish amount of space, a standalone instrument panel and thorough attention to every detail, such as the bus-style wiper system and exterior mirrors. The removable leather steering wheel (optional) makes it easy to turn the driver's seat, allowing it to be integrated into the living room. The raised seating position creates an excellent panoramic view.

## MORE ROOM FOR LIFE

**Bigger inside than it is outside?** It only seems that way. Despite its compact dimensions, the HOME offers much more room to move about than comparable vehicles thanks to the special MORELO furniture design. The comfortable and upholstered furniture, the level living room floor which stretches throughout the entire vehicle and plenty of first-class extras mean the HOME has everything that defines a MORELO.

- Interior that feels truly immense
- Optimal space utilisation
- **■** Level living room floor
- Multifunctional table
- **■** High-quality materials
- **■** High-quality cushions