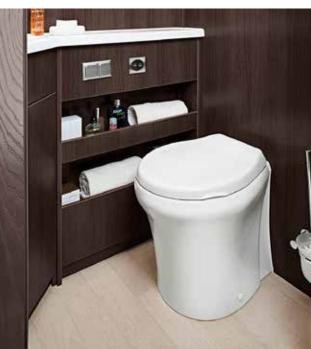

### A GOOD MOOD TO START THE DAY

Enjoying the comfort of your own bathroom provides a happy start to your day of travel. And a final stop full of relaxation before you head to bed. The bathroom in the HOME gives you every creature comfort you could never do without at home. The partitionable bathroom area features a separate toilet stall for privacy. The large shower features a real glass door and lets you enjoy a refreshing start to every day. The feeling of home.

- + Partitionable bathroom area
- + Separate toilet room
- + Spacious shower cubicle
- + Shower door made of real glass