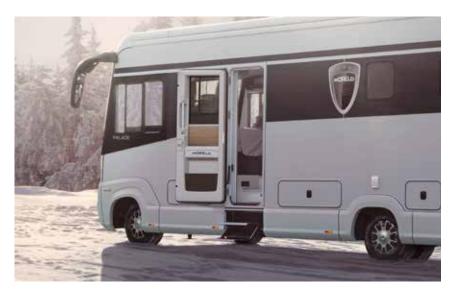

## NEXT LEVEL TRAVEL COMFORT

How do you make First Class even better? By taking the best and making it even better. The new MORELO PALACE fascinates with a particularly striking, modern and dynamic design. The clean lines give your travels an elegant touch. Thanks to the extra wide WideAxle (optional), you have a whole new driving experience. And so you travel in even more comfort to the most beautiful places in the world.

- Extra wide entrance door
- **■** Code lock and remote control
- Retractable, wide entry steps
- **■** Striking front design
- **■** Heated windscreen
- **■** Flush cockpit side windows
- Awning integrated in the roof profile
- Panoramic outside mirrors