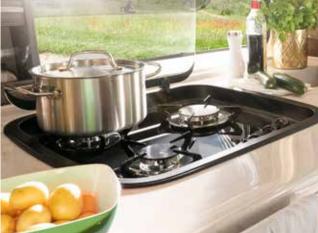

## ONE BEAUTIFUL KITCHEN

What does a kitchen need to make you feel at home? Exactly what we have fitted it with in the HOME. The HOME's kitchen provides everything necessary to make first-class cuisine on the go, and in one space-saving package: A high-performance three-burner gas hob, a sink located for perfect ergonomics and plenty of stowage space for everything that belongs in your fully equipped kitchen.

- + Three-burner hob
- + Drawers with soft close
- + Large stowage spaces