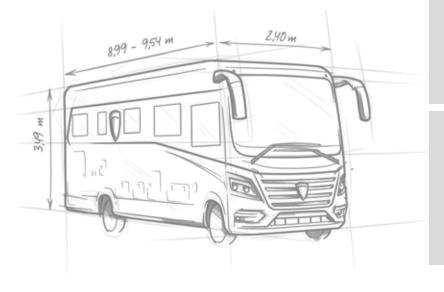

Nobody feels neglected in a MORELO. With a body length of 8.21 metres, the HOME model offers everything the heart desires for travelling in luxury: the first-class "WELCOME HOME" feeling paired with 180 bhp of driving pleasure. Even in our smallest MORELO, you are guaranteed to fully experience the MORELO style of travelling.

#### HOME 82 LS-RHD

والم

|                                                                      | IVECO<br>Daily 50 C 18     | IVECO<br>Daily 50 C 18     |
|----------------------------------------------------------------------|----------------------------|----------------------------|
| Serial diesel engine (cylinders)                                     | 4                          | 4                          |
| Cubic capacity (litres)                                              | 3                          | 3                          |
| Max. power (KW/HP)                                                   | 132 / 180                  | 132 / 180                  |
| Max. torque (Nm)                                                     | 430                        | 430                        |
| Emission class                                                       | EURO VI e                  | EURO VI e                  |
| Technically permissible max. weight (kg) <sup>1</sup>                | 5.600 (5.800) <sup>2</sup> | 5.600 (5.800)²             |
| Mass in running order (kg) <sup>1</sup>                              | 4.475                      | 4.475                      |
| Payload (kg) <sup>1</sup>                                            | 1.125 (1.325) <sup>2</sup> | 1.125 (1.325) <sup>2</sup> |
| Tow load with fixed / removable ball head (kg)                       | 3.500                      | 3.500                      |
| Permissible max. train weight w.<br>fixed / removable ball head (kg) | 9.100                      | 9.100                      |
| Total length (mm)                                                    | 8.210                      | 8.210                      |
| Total width (mm)                                                     | 2.350                      | 2.350                      |
| Total height (mm)                                                    | 3.320 <sup>3</sup>         | 3.320 <sup>3</sup>         |
| Wheel base (mm)                                                      | 4.350                      | 4.350                      |
| Lounge bench, left (mm)                                              | 1.360 x 1.000              | 1.360 x 1.000              |
| Couch, right (mm)                                                    | 760 x 630                  | 760 x 630                  |
| Rear bed (mm)                                                        | 2.000 x 1.500              | 2 x 2.000 x 1.030          |
| Folding bed (option) (mm)                                            | 1.950 x 1.300              | 1.950 x 1.300              |
| Garage door passenger's side<br>(Clear height x width in mm)         | 1.080 × 850                | 1.080 x 850                |
|                                                                      |                            |                            |