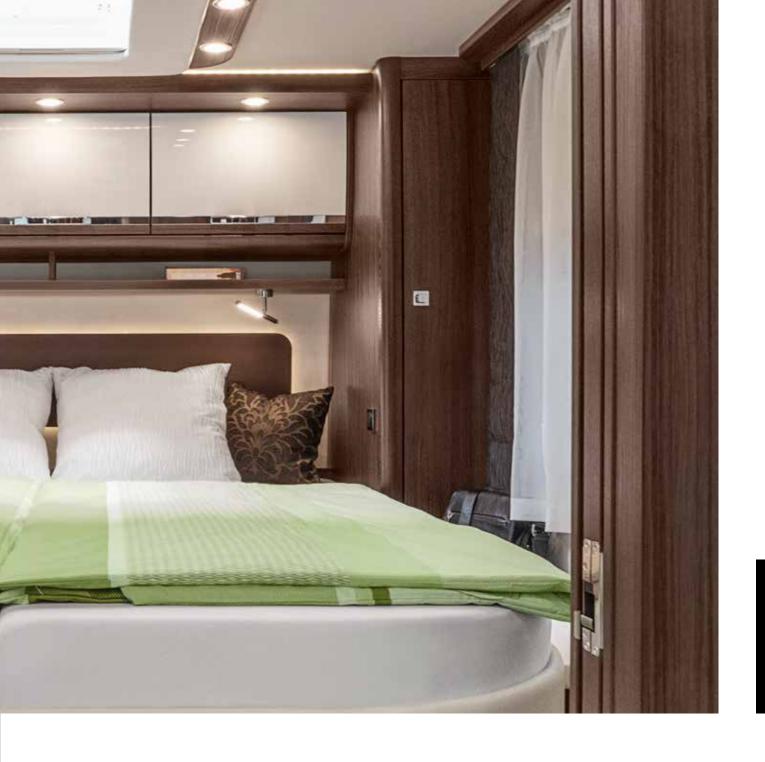

## MORE ROOM FOR BEAUTIFUL DREAMS

Sleeping in the HOME is more than spending the night just anywhere. The two bed variants with spring system, multi-zone cold foam mattress and adjustable head sections let you drift off to sleep in bliss. As the moon slowly rises and the starry sky twinkles through the roof window above, you can let the events of the day drift through your mind as you begin to look forward to tomorrow ...

### **QUEEN BED**

The queen bed is accessible from both sides and provides enough room for two additional wardrobes.

Convenient size: 150 x 200 cm

#### FRONT-TO-BACK BED

The front-to-back bed maximises your available space and is available as a double bed or two separate beds.

Premium size: Twice 103 x 200 cm