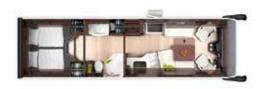

|                                                                                                                                                             |            |



# NEXT LEVEL Travel comfort

How do you make First Class even better? By taking the best and making it even better. The MORELO PALACE fascinates with a particularly striking, modern and dynamic design. The clean lines give your travels an elegant touch. Thanks to the extra wide WideAxle (optional), you have a whole new driving experience. And so you travel in even more comfort to the most beautiful places in the world.

#### PALACE 88 LB-RHD



PALACE 90 LS-RHD



PALACE 93 LSB-RHD



PALACE 90 M-RHD



PALACE 93 MB-RHD



PALACE 90 G-RHD



#### PALACE 88 LB-RHD

#### PALACE 90 LS-RHD







incl. scooter darage



incl. scooter garage

|                                                                   | <b>IVECO Daily 70 C 18</b> (7.490 kg) | IVECO Daily 70 C 18<br>(7.490 kg) |
|-------------------------------------------------------------------|---------------------------------------|-----------------------------------|
| Serial diesel engine (cylinders)                                  | 4                                     | 4                                 |
| Cubic capacity (litres)                                           | 3                                     | 3                                 |
| Max. power (KW/HP)                                                | 132 / 180                             | 132 / 180                         |
| Max. torque (Nm)