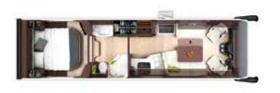

| 1.740 × 1.000                     |
| Couch, right (mm)                                                 | 1.250 x 650                           | 1.250 x 650                       |
| Rear bed (mm)                                                     | 2.000 x 1.630                         | 2.000 x 1.630                     |
| Folding bed (option) (mm)                                         | 2.000 x 1.300                         | 2.000 x 1.300                     |
| Garage door (driver's side / passenger's side h x w in mm)        | 1.230 x 1.120                         | 1.230 x 1.120                     |
|                                                                   | 261.900,00                            | 262.900,00€                       |

#### PALACE 90 G-RHD



Length: ≤ 2,75 m\* Height: ≤ 1,56 m\*

Starting in 2020, the Smart will only be powered by electricity. With an additional weight of 250 kg it is too heavy for the Palace 90 G-RHD. So get hold of a Smart with fuel engine in time!

#### Attention:

Observe the technically permissible max. weight!

#### IVECO Daily 70 C 18

(7.490 kg)

| Serial diesel engine (cylinders)                                  | 4             |  |
|-------------------------------------------------------------------|---------------|--|
|                                                                   |               |  |
| Cubic capacity (litres)                                           | 3             |  |
| Max. power (KW/HP)                                                | 132 / 180     |  |
| Max. torque (Nm