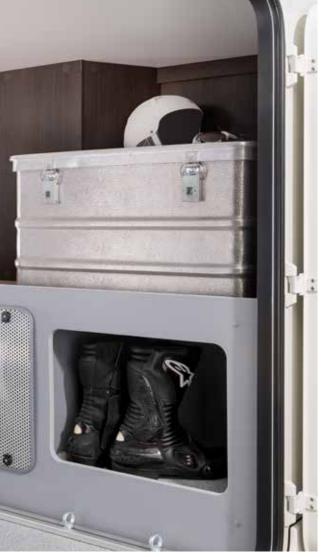

# PLENTY OF ROOM FOR THE LITTLE DETAILS

**Don't fret about your luggage.** You can be generous when loading your HOME since the immense stowage spaces always have a little room left over for this and that. The scooter garage in the rear offers ample space for two-wheelers or large pieces of luggage. Optimally located drawer systems and shelves, practical storage boxes in the side bench, plenty of stowage space in the intermediate floor: Even a few extras can find room without any problems.

- + Generous 366 mm intermediate floor height
- + Large doors to the stowage area
- + Through-loading option in the front stowage space
- + Scooter and bicycle garage