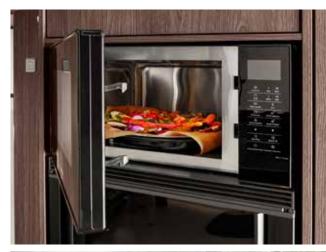

## ONE BEAUTIFUL KITCHEN

What does a kitchen need to make you feel at home? Exactly what we have fitted it with in the HOME. The HOME's kitchen provides everything necessary to make first-class cuisine on the go, and in one space-saving package: A high-performance three-burner gas hob, a sink located for perfect ergonomics and plenty of stowage space for everything that belongs in your fully equipped kitchen.

- + Three-burner hob
- + Drawers with soft close
- + Large stowage spaces