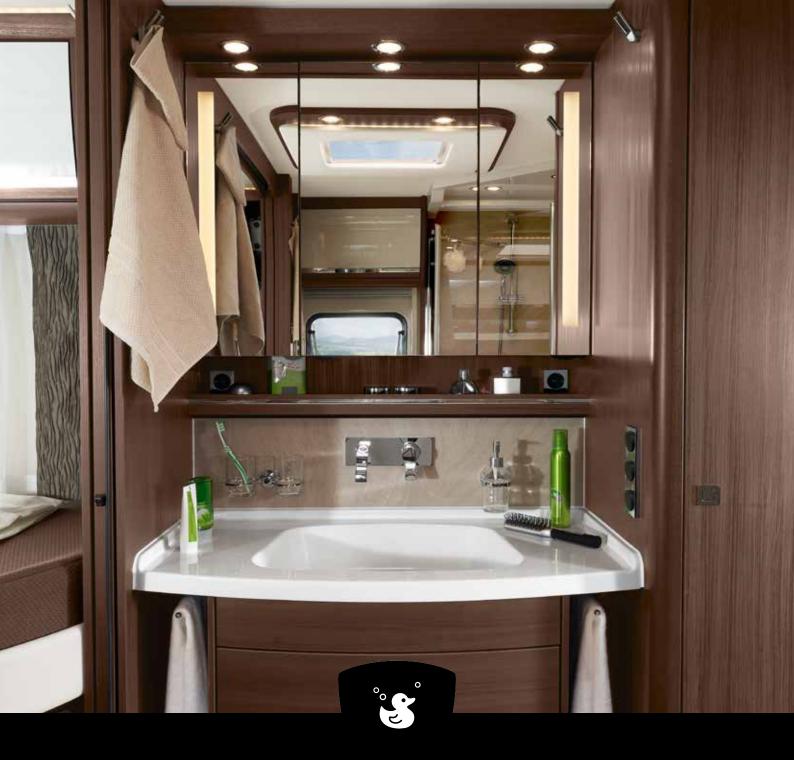

### A GOOD MOOD TO START THE DAY

Enjoying the comfort of your own bathroom provides a happy start to your day of travel. And a final stop full of relaxation before you head to bed. The bathroom in the HOME gives you every creature comfort you could never do without at home. The partitionable bathroom area features a separate toilet stall for privacy. The large shower features a real glass door and lets you enjoy a refreshing start to every day. The feeling of home.

- + Partitionable bathroom area
- + Separate toilet room
- + Spacious shower cubicle
- + Shower door made of real glass