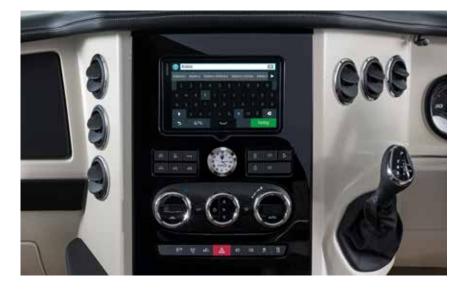

## CONVENIENT CONTROL CENTRE

**First-class travel and living comfort** comes from the HOME's cockpit, which features a lavish amount of space, a standalone instrument panel and thorough attention to every detail, such as the bus-style wiper system and exterior mirrors. The removable leather steering wheel (optional) makes it easy to turn the driver's seat, allowing it to be integrated into the living room. The raised seating position creates an excellent panoramic view.

- **■** Removable steering wheel (optional)
- Swivel pilot seats
- **➡** Large passageway
- Panorama windscreen