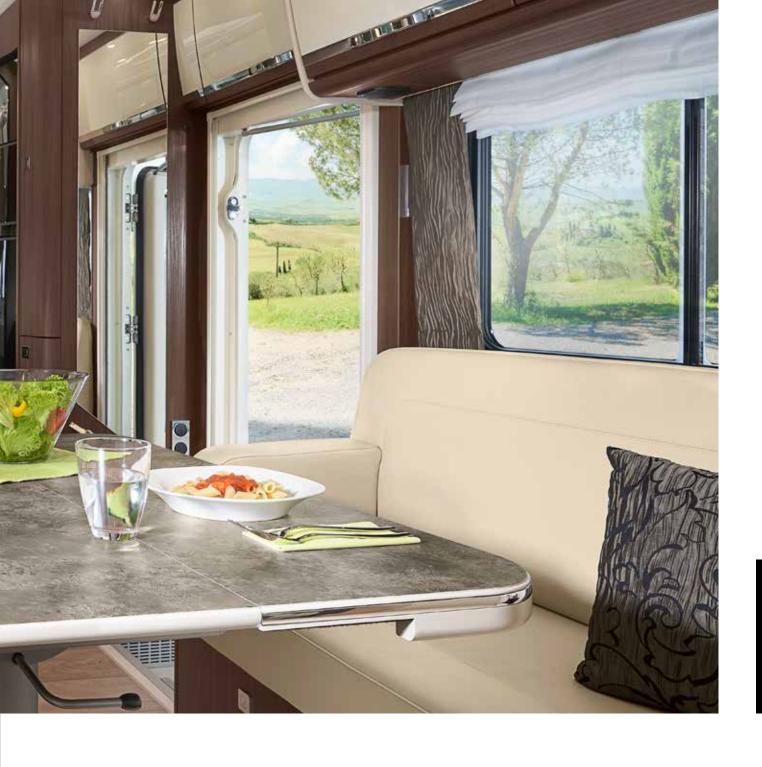

## MORE ROOM FOR LIFE

**Bigger inside than it is outside?** It only seems that way. Despite its compact dimensions, the HOME offers much more room to move about than comparable vehicles thanks to the special MORELO furniture design. The comfortable and upholstered furniture, the level living room floor which stretches throughout the entire vehicle and plenty of first-class extras mean the HOME has everything that defines a MORELO.

- Interior that feels truly immense
- Optimal space utilisation
- **■** Level living room floor
- Multifunctional table
- **■** High-quality materials
- **■** High-quality cushions