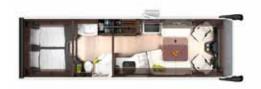

## MORE ROOM FOR LIFE

**Bigger inside than it is outside?** It only seems that way. Despite its compact dimensions, the HOME offers much more room to move about than comparable vehicles thanks to the special MORELO furniture design. The comfortable and upholstered furniture, the level living room floor which stretches throughout the entire vehicle and plenty of first-class extras mean the HOME has everything that defines a MORELO.

- Interior that feels truly immense
- Optimal space utilisation
- **■** Level living room floor
- Multifunctional table
- **■** High-quality materials
- **■** High-quality cushions

### **QUEEN BED**

The queen bed is accessible from both sides and provides enough room for two additional wardrobes.

Convenient size: 150 x 200 cm

#### FRONT-TO-BACK BED

The front-to-back bed maximises your available space and is available as a double bed or two separate beds.

Premium size: Twice 103 x 200 cm