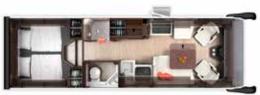

### **QUEEN BED**

The queen bed is accessible from both sides and provides enough room for two additional wardrobes.

Convenient size: 150 x 200 cm

#### FRONT-TO-BACK BED

The front-to-back bed maximises your available space and is available as a double bed or two separate beds.

Premium size: Twice 103 x 200 cm

### HOME 82 LS-RHD