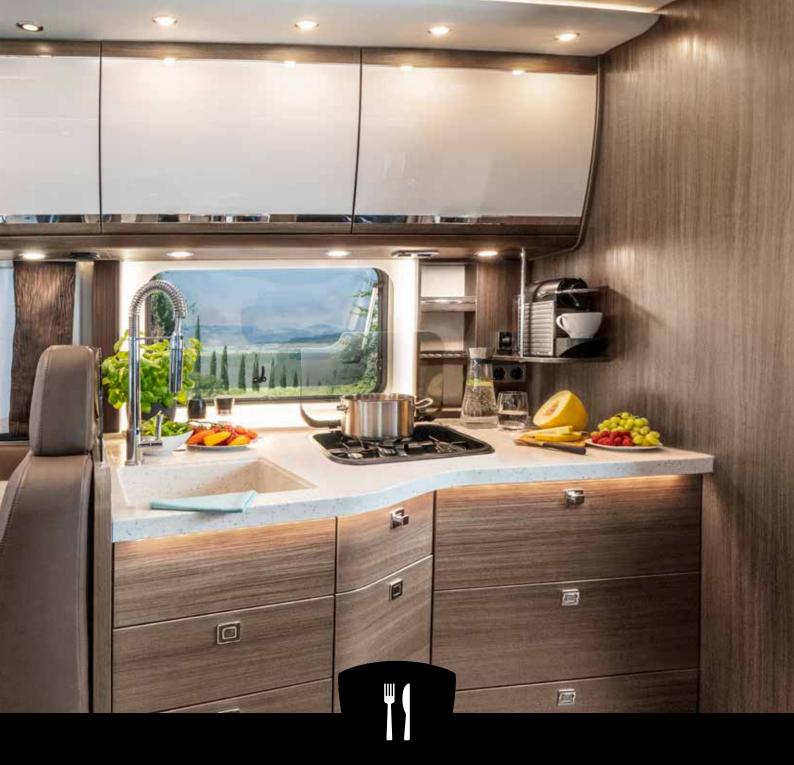

## ONE BEAUTIFUL KITCHEN

What does a kitchen need to make you feel at home? Exactly what we have fitted it with in the HOME. The HOME's kitchen provides everything necessary to make first-class cuisine on the go, and in one space-saving package: A high-performance three-burner gas hob, a sink located for perfect ergonomics and plenty of stowage space for everything that belongs in your fully equipped kitchen.

- + Three-burner hob
- + Drawers with soft close
- + Large stowage spaces