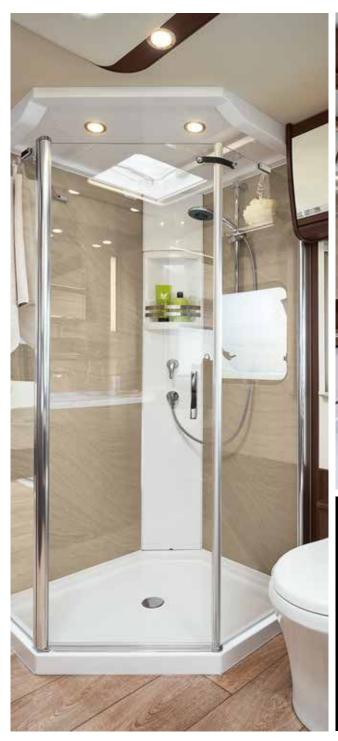

### A GOOD MOOD TO START THE DAY

Enjoying the comfort of your own bathroom provides a happy start to your day of travel. And a final stop full of relaxation before you head to bed. The bathroom in the HOME gives you every creature comfort you could never do without at home. The partitionable bathroom area features a separate toilet stall for privacy. The large shower features a real glass door and lets you enjoy a refreshing start to every day. The feeling of home.

- + Partitionable bathroom area
- + Separate toilet room
- + Spacious shower cubicle
- + Shower door made of real glass