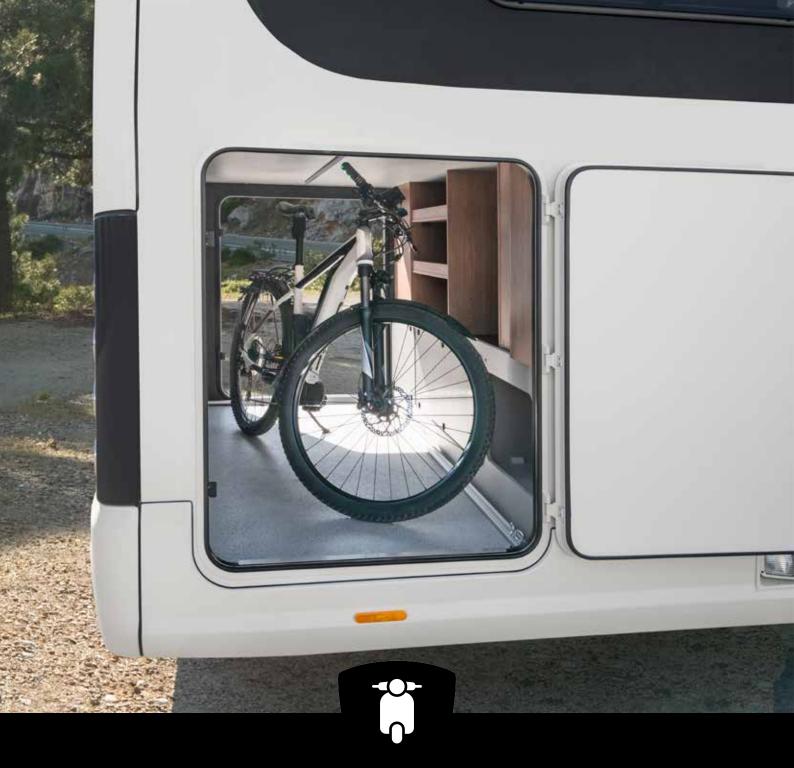

# PLENTY OF ROOM FOR THE LITTLE DETAILS

**Don't fret about your luggage.** You can be generous when loading your HOME since the immense stowage spaces always have a little room left over for this and that. The scooter garage in the rear offers ample space for two-wheelers or large pieces of luggage. Optimally located drawer systems and shelves, practical storage boxes in the side bench, plenty of stowage space in the intermediate floor: Even a few extras can find room without any problems.

- + Generous 366 mm intermediate floor height
- + Large doors to the stowage area
- + Through-loading option in the front stowage space
- + Scooter and bicycle garage