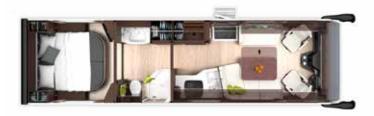

## MORE ROOM FOR LIFE

**Bigger inside than it is outside?** It only seems that way. Despite its compact dimensions, the HOME offers much more room to move about than comparable vehicles thanks to the special MORELO furniture design. The comfortable and upholstered furniture, the level living room floor which stretches throughout the entire vehicle and plenty of first-class extras mean the HOME has everything that defines a MORELO.

- Interior that feels truly immense
- Optimal space utilisation
- **■** Level living room floor
- Multifunctional table
- **■** High-quality materials
- **■** High-quality cushions

### **QUEEN BED**

The queen bed is accessible from both sides and provides enough room for two additional wardrobes.

Convenient size: 150 x 200 cm

#### FRONT-TO-BACK BED

The front-to-back bed maximises your available space and is available as a double bed or two separate beds.

Premium size: Twice 103 x 200 cm