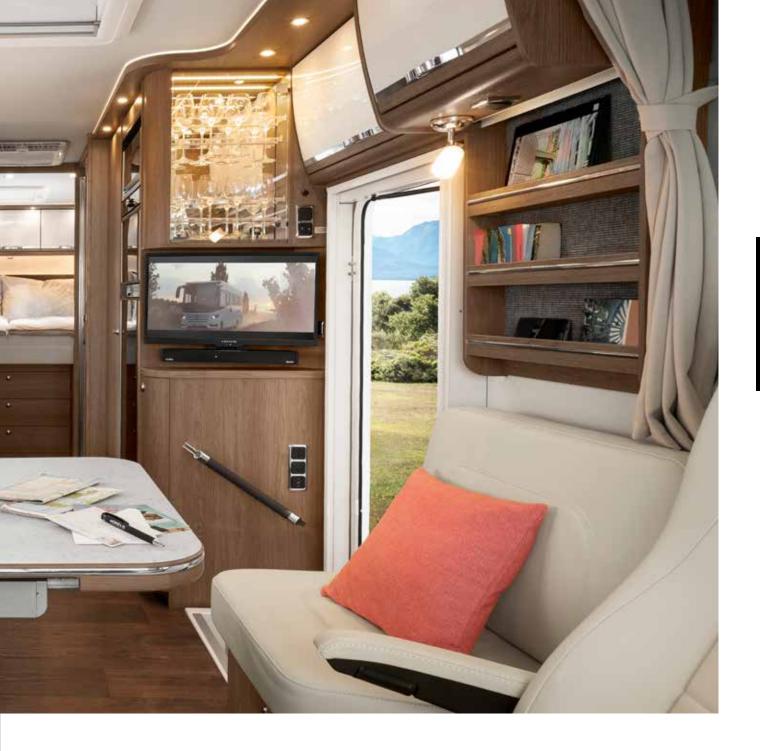

## CONVENIENT CONTROL CENTRE

**First-class travel and living comfort** comes from the HOME's cockpit, which features a lavish amount of space, a standalone instrument panel and thorough attention to every detail, such as the bus-style wiper system and exterior mirrors. The removable leather steering wheel (optional) makes it easy to turn the driver's seat, allowing it to be integrated into the living room. The raised seating position creates an excellent panoramic view.

- **■** Removable steering wheel (optional)
- Swivel pilot seats
- **➡** Large passageway
- Panorama windscreen