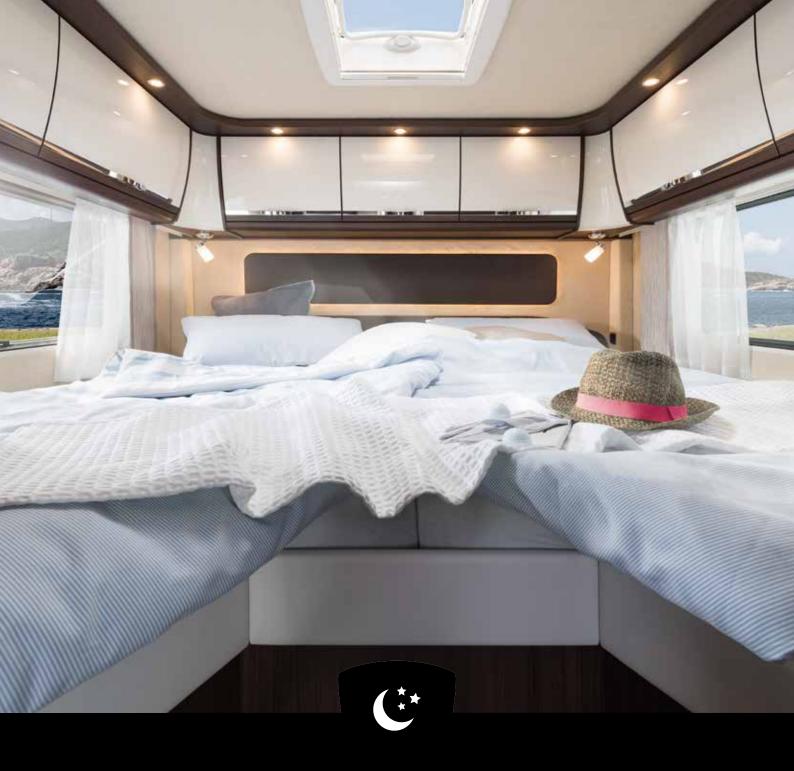

## MORE ROOM FOR BEAUTIFUL DREAMS

Sleeping in the HOME is more than spending the night just anywhere. The two bed variants with spring system, multi-zone cold foam mattress and adjustable head sections let you drift off to sleep in bliss. As the moon slowly rises and the starry sky twinkles through the roof window above, you can let the events of the day drift through your mind as you begin to look forward to tomorrow ...

Dreaming in a HOME is a wonderful experience. What are you still waiting for?

### **QUEEN BED**

The queen bed is accessible from both sides and provides enough room for two additional wardrobes.

Convenient size: 150 x 200 cm