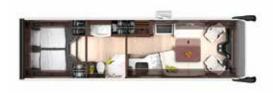

### HOME 82 M-RHD

#### HOME 82 LS-RHD

والم

|                                                                      | IVECO<br>Daily 50 C 18     | IVECO<br>Daily 50 C 18     |
|----------------------------------------------------------------------|----------------------------|----------------------------|
| Serial diesel engine (cylinders)                                     | 4                          | 4                          |
| Cubic capacity (litres)                                              | 3                          | 3                          |
| Max. power (KW/HP)                                                   | 132 / 180                  | 132 / 180                  |
| Max. torque (Nm)                                                     | 430                        | 430                        |
| Emission class                                                       | EURO VI e                  | EURO VI e                  |
| Technically permissible max. weight (kg) <sup>1</sup>                | 5.600 (5.800) <sup>2</sup> | 5.600 (5.800)²             |
| Mass in running order (kg) <sup>1</sup>                              | 4.475                      | 4.475                      |
| Payload (kg) <sup>1</sup>                                            | 1.125 (1.325) <sup>2</sup> | 1.125 (1.325) <sup>2</sup> |
| Tow load with fixed / removable ball head (kg)                       | 3.500                      | 3.500                      |
| Permissible max. train weight w.<br>fixed / removable ball head (kg) | 9.100                      | 9.100                      |
| Total length (mm)                                                    | 8.210                      | 8.210                      |
| Total width (mm)                                                     | 2.350                      | 2.350                      |
| Total height (mm)                                                    | 3.320 <sup>3</sup>         | 3.320 <sup>3</sup>         |
| Wheel base (mm)                                                      | 4.350                      | 4.350                      |
| Lounge bench, left (mm)                                              | 1.360 x 1.000              | 1.360 x 1.000              |
| Couch, right (mm)                                                    | 760 x 630                  | 760 x 630                  |
| Rear bed (mm)                                                        | 2.000 x 1.500              | 2 x 2.000 x 1.030          |
| Folding bed (option) (mm)                                            | 1.950 x 1.300              | 1.950 x 1.300              |
| Garage door passenger's side<br>(Clear height x width in mm)         | 1.080 × 850                | 1.080 x 850                |
|                                                                      |                            |                            |