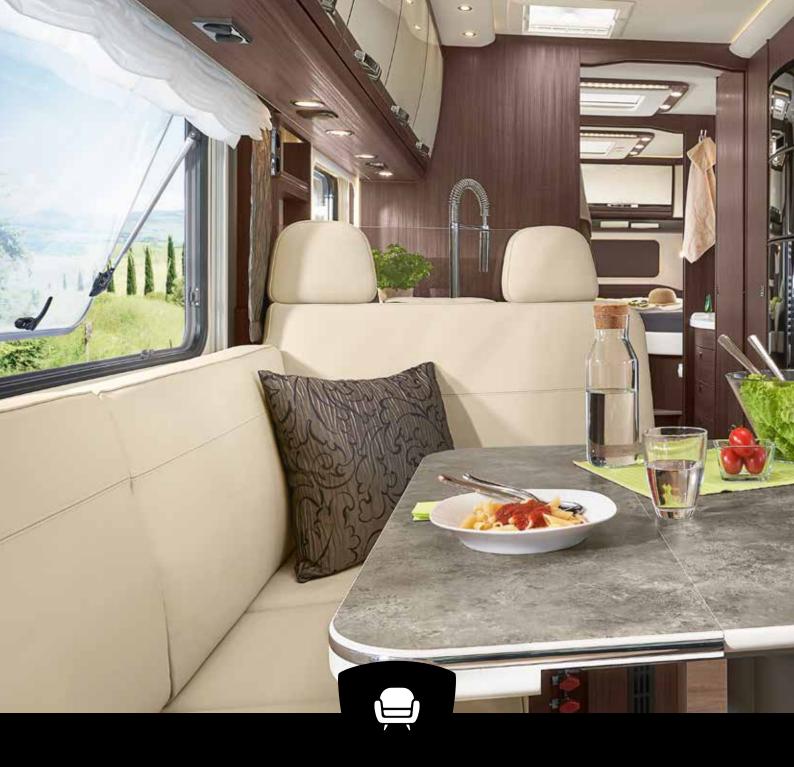

## MORE ROOM FOR LIFE

**Bigger inside than it is outside?** It only seems that way. Despite its compact dimensions, the HOME offers much more room to move about than comparable vehicles thanks to the special MORELO furniture design. The comfortable and upholstered furniture, the level living room floor which stretches throughout the entire vehicle and plenty of first-class extras mean the HOME has everything that defines a MORELO.

- Interior that feels truly immense
- Optimal space utilisation
- **■** Level living room floor
- Multifunctional table
- **■** High-quality materials
- **■** High-quality cushions