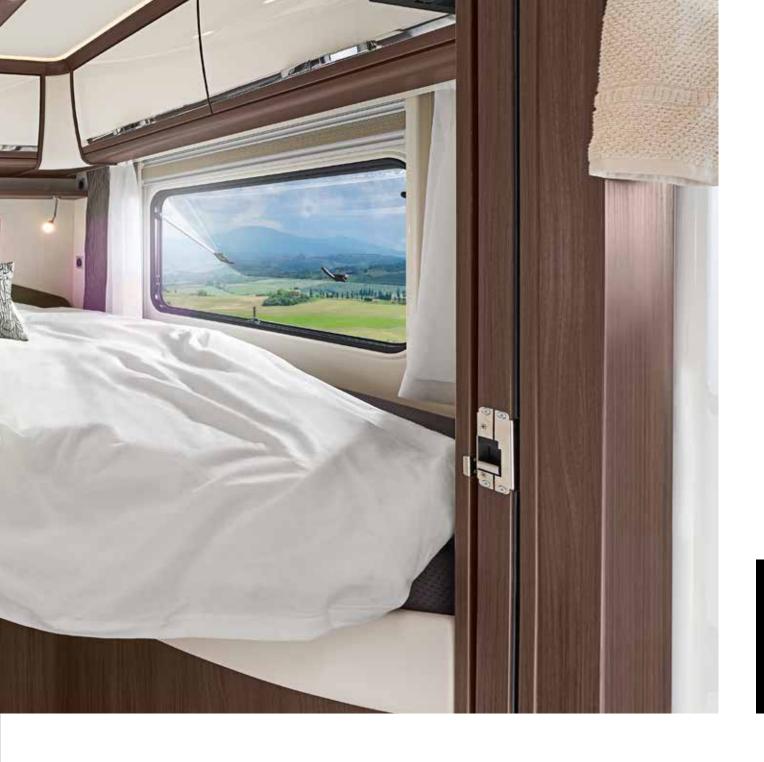

## MORE ROOM FOR BEAUTIFUL DREAMS

Sleeping in the HOME is more than spending the night just anywhere. The two bed variants with spring system, multi-zone cold foam mattress and adjustable head sections let you drift off to sleep in bliss. As the moon slowly rises and the starry sky twinkles through the roof window above, you can let the events of the day drift through your mind as you begin to look forward to tomorrow ...

### **QUEEN BED**

The queen bed is accessible from both sides and provides enough room for two additional wardrobes.

Convenient size: 150 x 200 cm

#### FRONT-TO-BACK BED

The front-to-back bed maximises your available space and is available as a double bed or two separate beds.

Premium size: Twice 103 x 200 cm