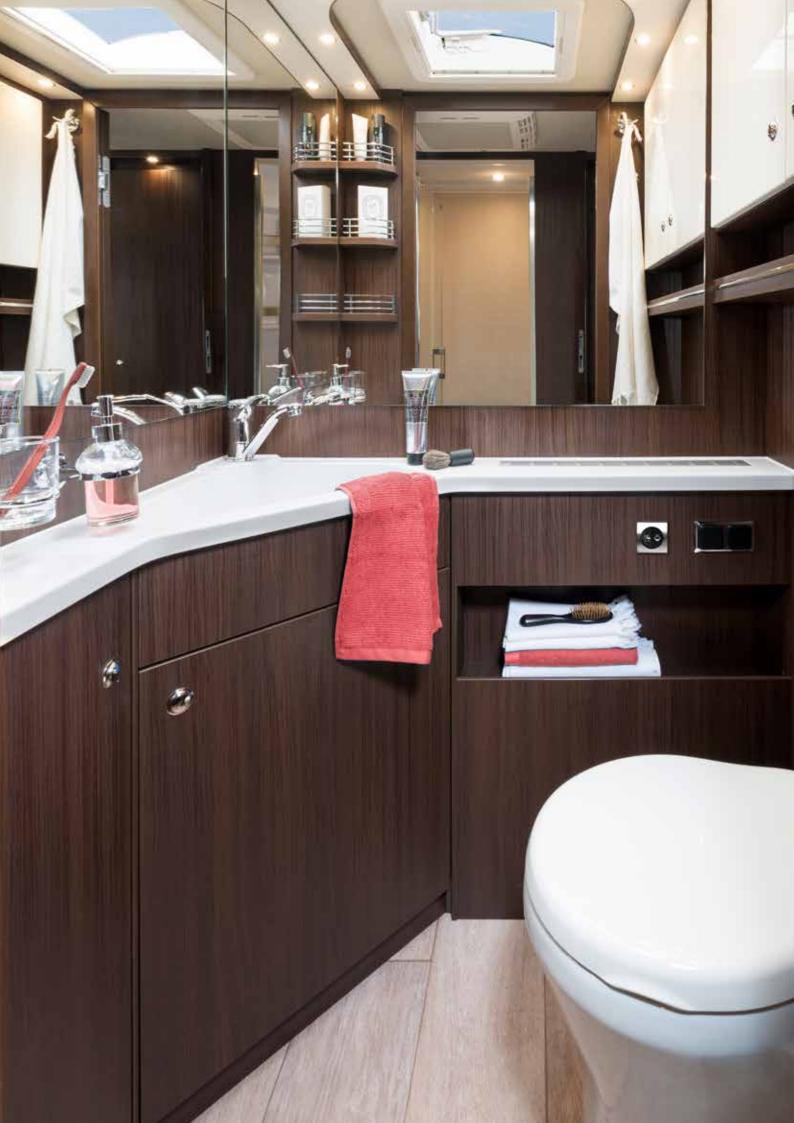

### A GOOD MOOD TO START THE DAY

Enjoying the comfort of your own bathroom provides a happy start to your day of travel. And a final stop full of relaxation before you head to bed. The bathroom in the HOME gives you every creature comfort you could never do without at home. The partitionable bathroom area features a separate toilet stall for privacy. The large shower features a real glass door and lets you enjoy a refreshing start to every day. The feeling of home.

- + Partitionable bathroom area
- + Separate toilet room
- + Spacious shower cubicle
- + Shower door made of real glass