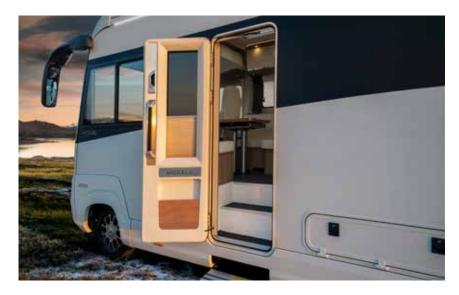

Except, of course, for a MORELO.

- **■** MORELO look
- **■** IVECO chassis
- Rear-wheel drive
- **₹** 42 mm roof and wall thickness
- Body free of thermal bridges
- Underbody free of corrosion-prone materials and wood
- **Extra wide entrance door** with central locking
- Awning integrated in the roof profile