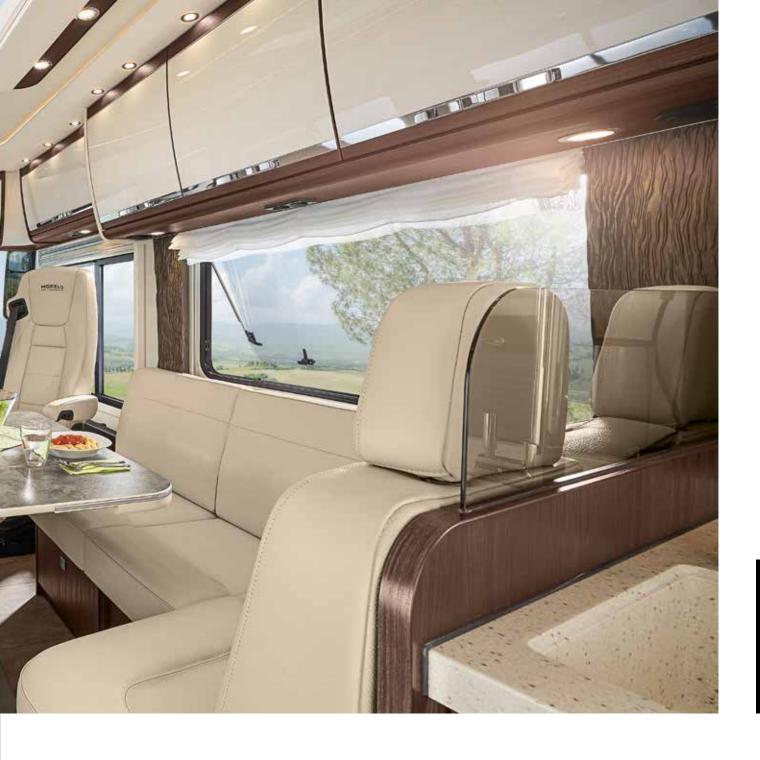

## MORE ROOM FOR LIFE

**Bigger inside than it is outside?** It only seems that way. Despite its compact dimensions, the HOME offers much more room to move about than comparable vehicles thanks to the special MORELO furniture design. The comfortable and upholstered furniture, the level living room floor which stretches throughout the entire vehicle and plenty of first-class extras mean the HOME has everything that defines a MORELO.

- Interior that feels truly immense
- Optimal space utilisation
- **■** Level living room floor
- Multifunctional table
- **■** High-quality materials
- **■** High-quality cushions