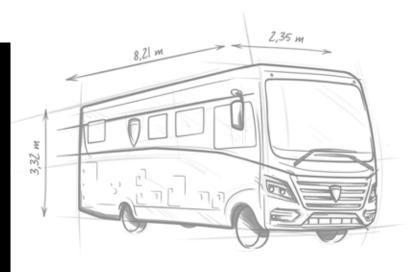

Nobody feels neglected in a MORELO. With a body length of 8.21 metres, the HOME model offers everything the heart desires for travelling in luxury: the first-class "WELCOME HOME" feeling paired with 180 bhp of driving pleasure. Even in our smallest MORELO, you are guaranteed to fully experience the MORELO style of travelling.

#### HOME 82 LS-RHD

والم

|                                                                      | IVECO<br>Daily 50 C 18     | IVECO<br>Daily 50 C 18     |
|----------------------------------------------------------------------|----------------------------|----------------------------|
| Serial diesel engine (cylinders)                                     | 4                          | 4                          |
| Cubic capacity (litres)                                              | 3                          | 3                          |
| Max. power (KW/HP)                                                   | 132 / 180                  | 132 / 180                  |
| Max. torque (Nm)                                                     | 430                        | 430                        |
| Emission class                                                       | EURO VI e                  | EURO VI e                  |
| Technically permissible max. weight (kg) <sup>1</sup>                | 5.600 (5.800) <sup>2</sup> | 5.600 (5.800)²             |
| Mass in running order (kg) <sup>1</sup>                              | 4.475                      | 4.475                      |
| Payload (kg) <sup>1</sup>                                            | 1.125 (1.325) <sup>2</sup> | 1.125 (1.325) <sup>2</sup> |
| Tow load with fixed / removable ball head (kg)                       | 3.500                      | 3.500                      |
| Permissible max. train weight w.<br>fixed / removable ball head (kg) | 9.100                      | 9.100                      |
| Total length (mm)                                                    | 8.210                      | 8.210                      |
| Total width (mm)                                                     | 2.350                      | 2.350                      |
| Total height (mm)                                                    | 3.320 <sup>3</sup>         | 3.320 <sup>3</sup>         |
| Wheel base (mm)                                                      | 4.350                      | 4.350                      |
| Lounge bench, left (mm)                                              | 1.360 x 1.000              | 1.360 x 1.000              |
| Couch, right (mm)                                                    | 760 x 630                  | 760 x 630                  |
| Rear bed (mm)                                                        | 2.000 x 1.500              | 2 x 2.000 x 1.030          |
| Folding bed (option) (mm)                                            | 1.950 x 1.300              | 1.950 x 1.300              |
| Garage door passenger's side<br>(Clear height x width in mm)         | 1.080 × 850                | 1.080 x 850                |
|                                                                      |                            |                            |