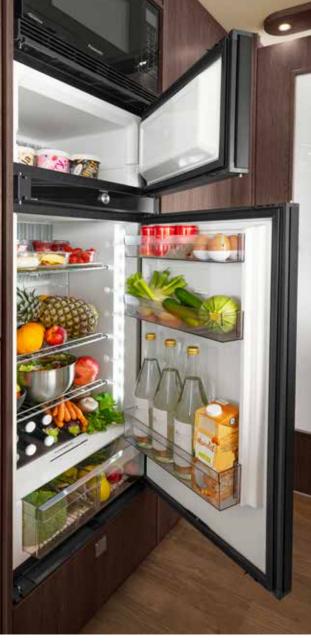

## ONE BEAUTIFUL KITCHEN

What does a kitchen need to make you feel at home? Exactly what we have fitted it with in the HOME. The HOME's kitchen provides everything necessary to make first-class cuisine on the go, and in one space-saving package: A high-performance three-burner gas hob, a sink located for perfect ergonomics and plenty of stowage space for everything that belongs in your fully equipped kitchen.

- + Three-burner hob
- + Drawers with soft close
- + Large stowage spaces