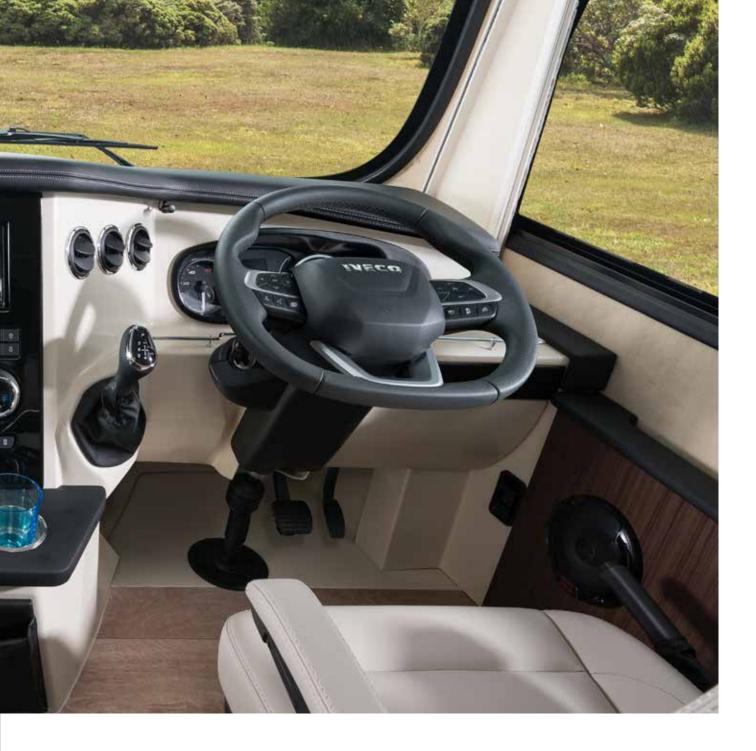

## CONVENIENT CONTROL CENTRE

**First-class travel and living comfort** comes from the HOME's cockpit, which features a lavish amount of space, a standalone instrument panel and thorough attention to every detail, such as the bus-style wiper system and exterior mirrors. The removable leather steering wheel (optional) makes it easy to turn the driver's seat, allowing it to be integrated into the living room. The raised seating position creates an excellent panoramic view.

- **■** Removable steering wheel (optional)
- Swivel pilot seats
- **➡** Large passageway
- Panorama windscreen