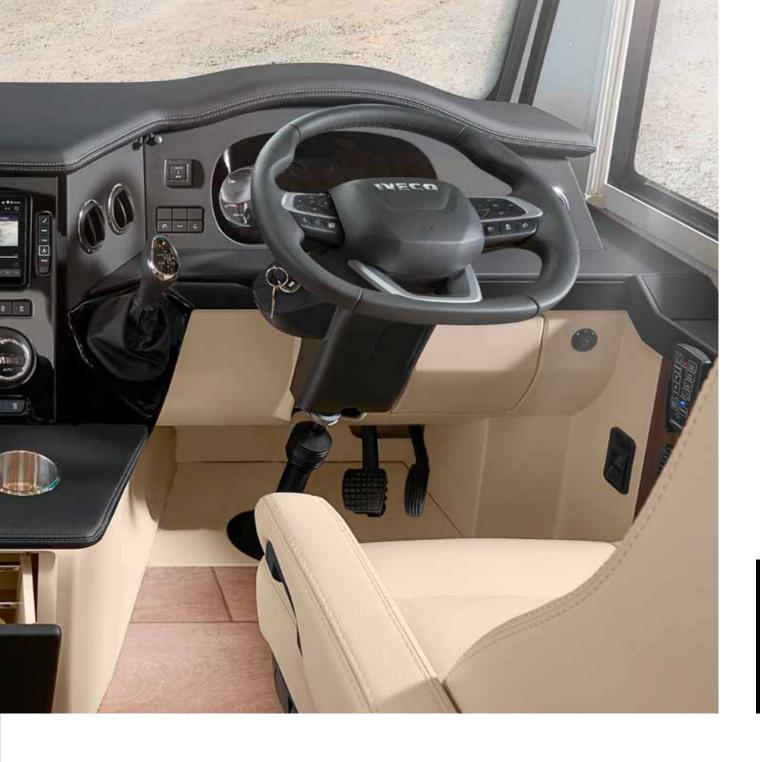

## CONVENIENT CONTROL CENTRE

**First-class travel and living comfort** comes from the HOME's cockpit, which features a lavish amount of space, a standalone instrument panel and thorough attention to every detail, such as the bus-style wiper system and exterior mirrors. The removable leather steering wheel (optional) makes it easy to turn the driver's seat, allowing it to be integrated into the living room. The raised seating position creates an excellent panoramic view.

- **■** Removable steering wheel (optional)
- Swivel pilot seats
- **➡** Large passageway
- Panorama windscreen

# FIRST CLASS

**Enjoy the view.** Thanks to the narrow A-columns and the new panoramic windscreen. Arriving at the destination, the intelligent darkening system on the front and side windows ensures privacy. You may lean back undisturbed.

- Premium cockpit
- **■** Ergonomic seats
- Optimally placed control elements
- Removable steering wheel (optional)
- Glove compartment and map pocket
- Cooling compartment
- Completely flat cab side windows made of insulating glass with new divisible blackout blind and flyscreen