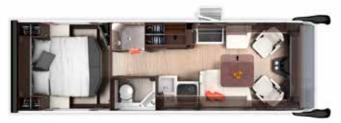

### HOME 82 M-RHD

### HOME 82 LS-RHD

#### HOME 82 LS-RHD

والم

|                                                                      | IVECO<br>Daily 50 C 18     | IVECO<br>Daily 50 C 18     |
|----------------------------------------------------------------------|----------------------------|----------------------------|
| Serial diesel engine (cylinders)                                     | 4                          | 4                          |
| Cubic capacity (litres)                                              | 3                          | 3                          |
| Max. power (KW/HP)                                                   | 132 / 180                  | 132 / 180                  |
| Max. torque (Nm)                                                     | 430                        | 430                        |
| Emission class                                                       | EURO VI e                  | EURO VI e                  |
| Technically permissible max. weight (kg) <sup>1</sup>                | 5.600 (5.800) <sup>2</sup> | 5.600 (5.800)²             |
| Mass in running order (kg) <sup>1</sup>                              | 4.475                      | 4.475                      |
| Payload (kg) <sup>1</sup>                                            | 1.125 (1.325) <sup>2</sup> | 1.125 (1.325) <sup>2</sup> |
| Tow load with fixed / removable ball head (kg)                       | 3.500                      | 3.500                      |
| Permissible max. train weight w.<br>fixed / removable ball head (kg) | 9.100                      | 9.100                      |
| Total length (mm)                                                    | 8.210                      | 8.210                      |
| Total width (mm)                                                     | 2.350                      | 2.350                      |
| Total height (mm)                                                    | 3.320 <sup>3</sup>         | 3.320 <sup>3</sup>         |
| Wheel base (mm)                                                      | 4.350                      | 4.350                      |
| Lounge bench, left (mm)                                              | 1.360 x 1.000              | 1.360 x 1.000              |
| Couch, right (mm)                                                    | 760 x 630                  | 760 x 630                  |
| Rear bed (mm)                                                        | 2.000 x 1.500              | 2 x 2.000 x 1.030          |
| Folding bed (option) (mm)                                            | 1.950 x 1.300              | 1.950 x 1.300              |
| Garage door passenger's side<br>(Clear height x width in mm)         | 1.080 × 850                | 1.080 x 850                |
|                                                                      |                            |                            |