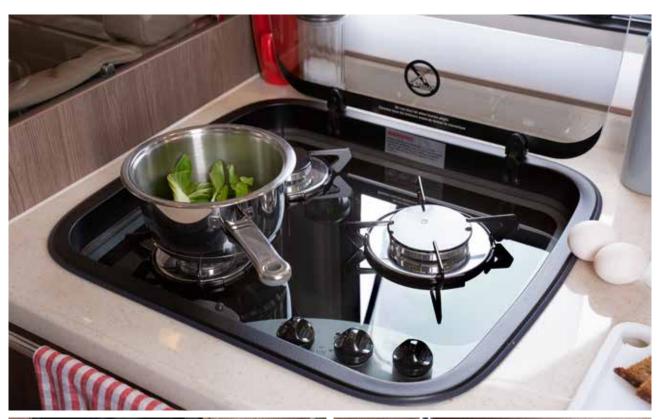

## ONE BEAUTIFUL KITCHEN

What does a kitchen need to make you feel at home? Exactly what we have fitted it with in the HOME. The HOME's kitchen provides everything necessary to make first-class cuisine on the go, and in one space-saving package: A high-performance three-burner gas hob, a sink located for perfect ergonomics and plenty of stowage space for everything that belongs in your fully equipped kitchen.

- + Three-burner hob
- + Drawers with soft close
- + Large stowage spaces