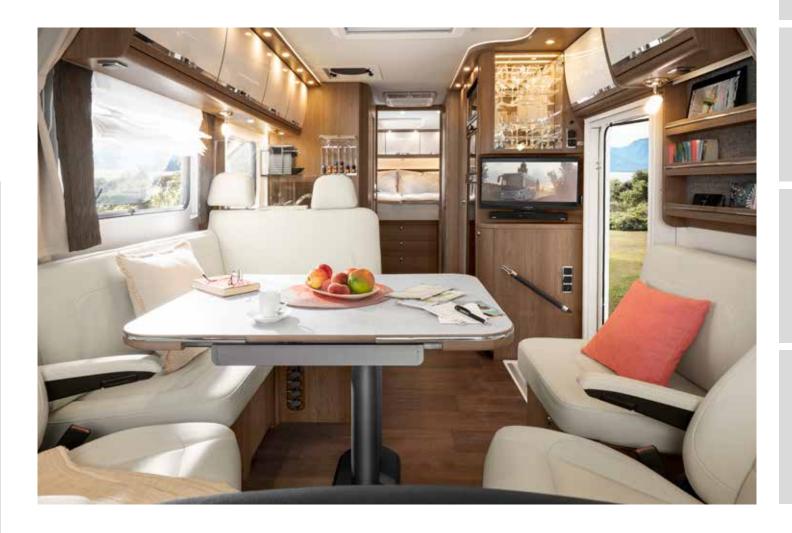

## MORE ROOM FOR LIFE

**Bigger inside than it is outside?** It only seems that way. Despite its compact dimensions, the HOME offers much more room to move about than comparable vehicles thanks to the special MORELO furniture design. The comfortable and upholstered furniture, the level living room floor which stretches throughout the entire vehicle and plenty of first-class extras mean the HOME has everything that defines a MORELO.

- Interior that feels truly immense
- Optimal space utilisation
- **■** Level living room floor
- Multifunctional table
- **■** High-quality materials
- **■** High-quality cushions