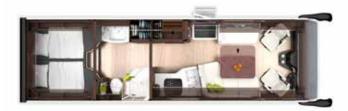

|            |
|                            |                                                                                                                                                             |            |



# NEXT LEVEL Travel comfort

How do you make First Class even better? By taking the best and making it even better. The MORELO PALACE fascinates with a particularly striking, modern and dynamic design. The clean lines give your travels an elegant touch. Thanks to the extra wide WideAxle (optional), you have a whole new driving experience. And so you travel in even more comfort to the most beautiful places in the world.

#### PALACE 88 LB-RHD



PALACE 90 LS-RHD



PALACE 93 LSB-RHD



PALACE 90 M-RHD



PALACE 93 MB-RHD



PALACE 90 G-RHD



#### PALACE 88 LB-RHD

#### PALACE 90 LS-RHD







incl. scooter darage



incl. scooter garage

|                                                                   | <b>IVECO Daily 70 C 18</b> (7.490 kg) | IVECO Daily 70 C 18<br>(7.490 kg) |
|-------------------------------------------------------------------|---------------------------------------|-----------------------------------|
| Serial diesel engine (cylinders)                                  | 4                                     | 4                                 |
| Cubic capacity (litres)                                           | 3                                     | 3                                 |
| Max. power (KW/