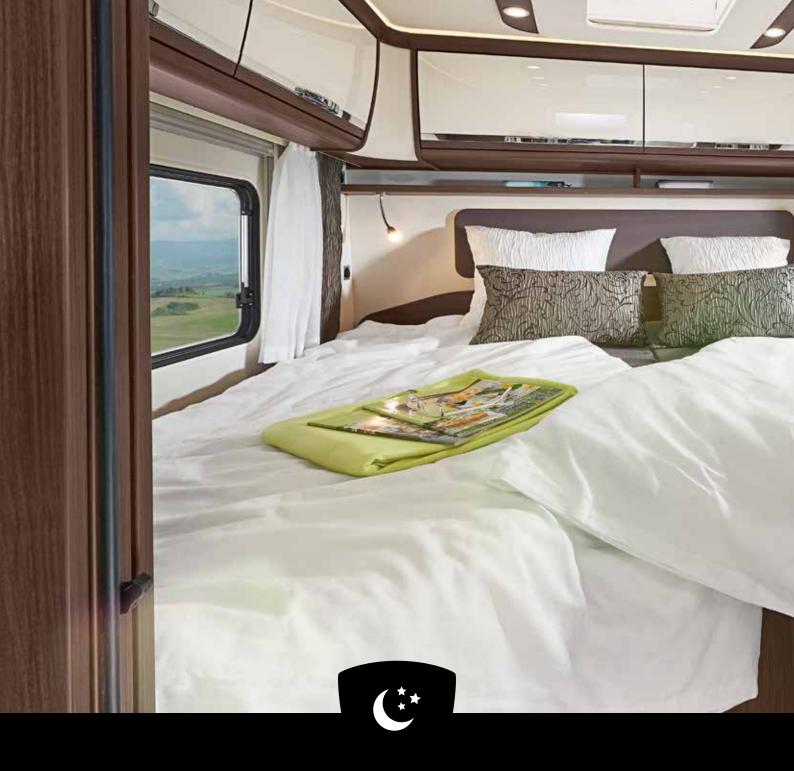

## MORE ROOM FOR BEAUTIFUL DREAMS

Sleeping in the HOME is more than spending the night just anywhere. The two bed variants with spring system, multi-zone cold foam mattress and adjustable head sections let you drift off to sleep in bliss. As the moon slowly rises and the starry sky twinkles through the roof window above, you can let the events of the day drift through your mind as you begin to look forward to tomorrow ...

Dreaming in a HOME is a wonderful experience. What are you still waiting for?

### **QUEEN BED**

The queen bed is accessible from both sides and provides enough room for two additional wardrobes.

Convenient size: 150 x 200 cm