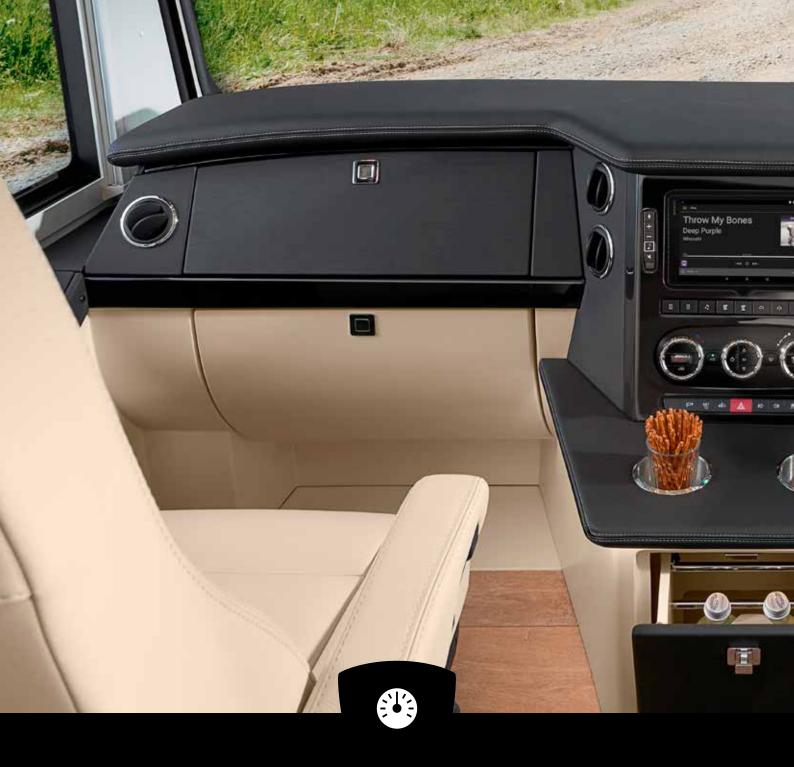

## CONVENIENT CONTROL CENTRE

**First-class travel and living comfort** comes from the HOME's cockpit, which features a lavish amount of space, a standalone instrument panel and thorough attention to every detail, such as the bus-style wiper system and exterior mirrors. The removable leather steering wheel (optional) makes it easy to turn the driver's seat, allowing it to be integrated into the living room. The raised seating position creates an excellent panoramic view.

- **■** Removable steering wheel (optional)
- Swivel pilot seats
- **➡** Large passageway
- Panorama windscreen