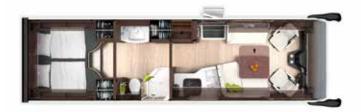

### HOME 82 M-RHD

#### HOME 82 LS-RHD

والم

|                                                                      | IVECO<br>Daily 50 C 18     | IVECO<br>Daily 50 C 18     |
|----------------------------------------------------------------------|----------------------------|----------------------------|
| Serial diesel engine (cylinders)                                     | 4                          | 4                          |
| Cubic capacity (litres)                                              | 3                          | 3                          |
| Max. power (KW/HP)                                                   | 132 / 180                  | 132 / 180                  |
| Max. torque (Nm)                                                     | 430                        | 430                        |
| Emission class                                                       | EURO VI e                  | EURO VI e                  |
| Technically permissible max. weight (kg) <sup>1</sup>                | 5.600 (5.800) <sup>2</sup> | 5.600 (5.800)²             |
| Mass in running order (kg) <sup>1</sup>                              | 4.475                      | 4.475                      |
| Payload (kg) <sup>1</sup>                                            | 1.125 (1.325) <sup>2</sup> | 1.125 (1.325) <sup>2</sup> |
| Tow load with fixed / removable ball head (kg)                       | 3.500                      | 3.500                      |
| Permissible max. train weight w.<br>fixed / removable ball head (kg) | 9.100                      | 9.100                      |
| Total length (mm)                                                    | 8.210                      | 8.210                      |
| Total width (mm)                                                     | 2.350                      | 2.350                      |
| Total height (mm)                                                    | 3.320 <sup>3</sup>         | 3.320 <sup>3</sup>         |
| Wheel base (mm)                                                      | 4.350                      | 4.350                      |
| Lounge bench, left (mm)                                              | 1.360 x 1.000              | 1.360 x 1.000              |
| Couch, right (mm)                                                    | 760 x 630                  | 760 x 630                  |
| Rear bed (mm)                                                        | 2.000 x 1.500              | 2 x 2.000 x 1.030          |
| Folding bed (option) (mm)                                            | 1.950 x 1.300              | 1.950 x 1.300              |
| Garage door passenger's side<br>(Clear height x width in mm)         | 1.080 × 850                | 1.080 x 850                |
|                                                                      |                            |                            |