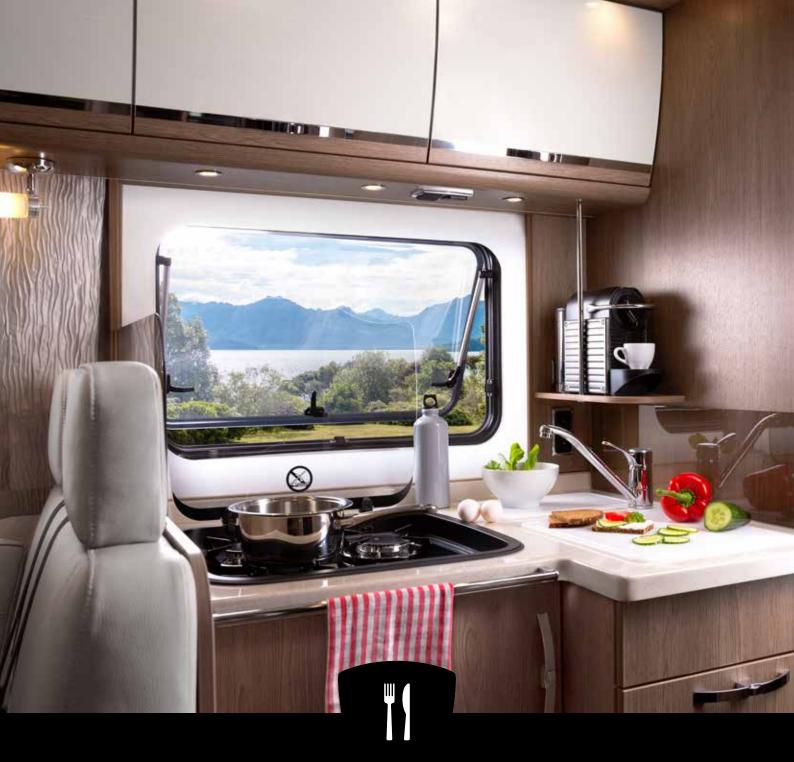

## ONE BEAUTIFUL KITCHEN

What does a kitchen need to make you feel at home? Exactly what we have fitted it with in the HOME. The HOME's kitchen provides everything necessary to make first-class cuisine on the go, and in one space-saving package: A high-performance three-burner gas hob, a sink located for perfect ergonomics and plenty of stowage space for everything that belongs in your fully equipped kitchen.

- + Three-burner hob
- + Drawers with soft close
- + Large stowage spaces