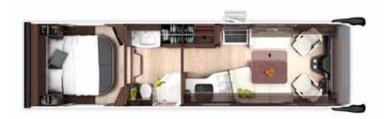

## MORE ROOM FOR LIFE

**Bigger inside than it is outside?** It only seems that way. Despite its compact dimensions, the HOME offers much more room to move about than comparable vehicles thanks to the special MORELO furniture design. The comfortable and upholstered furniture, the level living room floor which stretches throughout the entire vehicle and plenty of first-class extras mean the HOME has everything that defines a MORELO.

- Interior that feels truly immense
- Optimal space utilisation
- **■** Level living room floor
- Multifunctional table
- **■** High-quality materials
- **■** High-quality cushions

### **QUEEN BED**

The queen bed is accessible from both sides and provides enough room for two additional wardrobes.

Convenient size: 150 x 200 cm

#### FRONT-TO-BACK BED

The front-to-back bed maximises your available space and is available as a double bed or two separate beds.

Premium size: Twice 103 x 200 cm