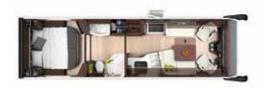

| 2.400             |  |
| Total height (mm)                                                 | 3.490             |  |
| Wheel base (mm)                                                   | 5.100             |  |
| Lounge bench, left (mm)                                           | 1.740 x 1.000     |  |
| Couch, right (mm)                                                 | 1.250 x 650       |  |
| Rear bed (mm)                                                     | 2 × 2.000 × 1.060 |  |
| Folding bed (option) (mm)                                         | 2.000 x 1.300     |  |
| Garage door (driver's side / passenger's side h x w in mm)        | 1.230 x 1.120     |  |

Prices in Euro (incl. 19 % VAT)

#### PALACE 90 M-RHD

#### PALACE 93 MB-RHD







incl constar sarana



incl. scooter garage

|                                                                   | <b>IVECO Daily 70 C 18</b> (7.490 kg) | IVECO Daily 70 C 18<br>(7.490 kg) |
|-------------------------------------------------------------------|---------------------------------------|-----------------------------------|
| Serial diesel engine (cylinders)                                  | 4                                     | 4                                 |
| Cubic capacity (litres)                                           | 3                                     | 3                                 |
| Max. power (KW/HP)                                                | 132 / 180                             | 132 / 180                         |
| Max. torque (Nm)