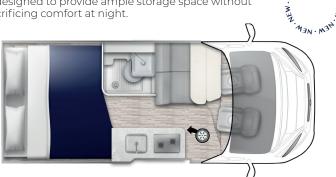

### E-VAN 6 XL Premium

The new Elnagh van under 6 metres long with lengthwise double bed and compact bathroom. It is designed to provide ample storage space without sacrificing comfort at night.

4 APPROVED