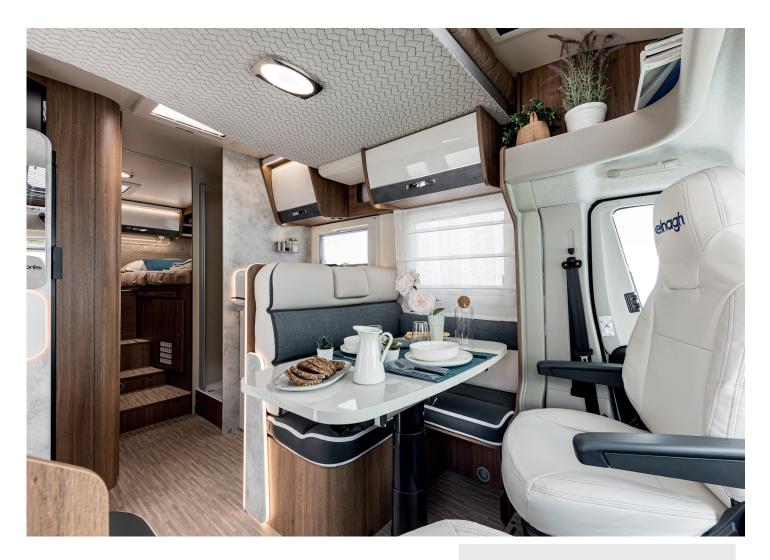

# Functional spaces and attention to comfort

Vehicles that always associate attention to construction technologies with a sensitivity for living comfort.

TAKE WITH YOU

**EVERYTHING YOU** 

NEED

- Many storage compartments to bring with you everything you need
- On the sides of the skyroof many storage compartments
- Large stowage compartment under the bed base
- Garage payload up to 300 kg
- Clothes rail in the shower (where available)

- XXL overcab with window and anticondensation panels
- Dinette with swivel seats that integrate into the living area (where available)
- Anti-mite and hypoallergenic mattresses and beds with wooden slats
- XL two-part living unit door\* with window and central locking
- Curtain or pleated door separating the living area from the sleeping area, depending on the model

#### COMFORT AND CONVENIENCE WHEN TRAVELLING

- Dinette with swivel seats that integrate into the living area
- Maxi twin beds of 2 mt
- Anti-mite and hypoallergenic mattresses and beds with wooden slats
- Space saving elevating bed, you can sit comfortably in the dinette even when the bed is down
- Wooden door separating the living area from the sleeping area
- Retractable shelf useful to increase the working top