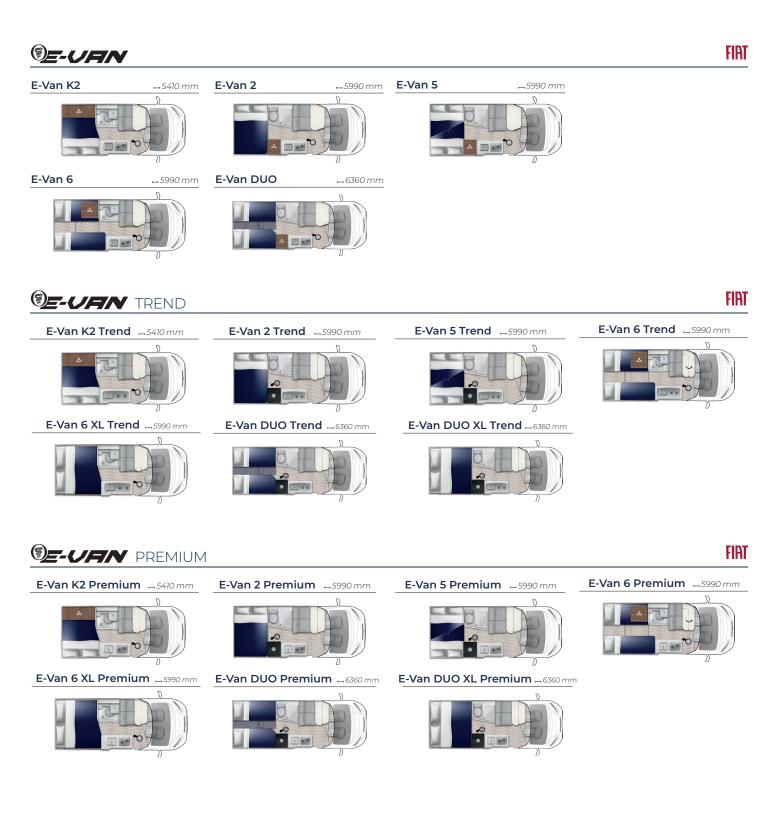

## 2025 VAN RANGE

•••

For those who are looking for their first van and want a safe, reliable and practical vehicle without giving up everything they need for their adventures.

Living comfort and flexible solutions that adapt to your holiday needs at all times. On board an Elnagh van you will always be welcomed by style and functional space.

| Fiat Ducato 2.200 cc 120 HP (E-Van 2, 5, 6) | FIAT | TO YEAR OURANTEE<br>BODY PROTECTION |
|---------------------------------------------|------|-------------------------------------|
| Fiat Ducato 2.200 cc 140 HP (E-Van K2, DUO) | FIAT |                                     |
| 5 different layouts                         |      |                                     |
| Length from 5,41 to 6,36 mt                 |      |                                     |
| Up to 5 beds                                |      |                                     |
| Up to 4 approved seats                      |      |                                     |
| 15" Steel wheel rims                        |      |                                     |
| Refrigerator: compressor, 70 lt             |      |                                     |
| Combi 4 Gas Heating                         |      |                                     |

Laminate kitchen top and stainless steel sink

| Flat Ducato 2.200 cc 120 HP (E-Van 2, 5, 6, 6XL) FIN Contractor<br>Fiat Ducato 2.200 cc 140 HP (E-Van K2, DUO, DUO XL) FINT<br>7 different layouts<br>Length from 5,41 to 6,36 mt<br>Up to 5 beds<br>Up to 4 approved seats<br>15" Steel wheel rims<br>70 It or 84 It compressor fridge (depending on the models)<br>Webasto 4 Kw Diesel<br>Exteriror led light<br>Electric step |                                                      | FIAT   | PARANI                               |
|----------------------------------------------------------------------------------------------------------------------------------------------------------------------------------------------------------------------------------------------------------------------------------------------------------------------------------------------------------------------------------|------------------------------------------------------|--------|--------------------------------------|
| 7 different layouts<br>Length from 5,41 to 6,36 mt<br>Up to 5 beds<br>Up to 4 approved seats<br>15" Steel wheel rims<br>70 lt or 84 lt compressor fridge (depending on the models)<br>Webasto 4 Kw Diesel<br>Exteriror led light                                                                                                                                                 | Fiat Ducato 2.200 cc 120 HP (E-Van 2, 5, 6, 6XL)     | rini   | 10 YEAR GUARANTEE<br>BODY PROTECTION |
| Length from 5,41 to 6,36 mt<br>Up to 5 beds<br>Up to 4 approved seats<br>15" Steel wheel rims<br>70 lt or 84 lt compressor fridge (depending on the models)<br>Webasto 4 Kw Diesel<br>Exteriror led light                                                                                                                                                                        | Fiat Ducato 2.200 cc 140 HP (E-Van K2, DUO, DUO XL)  | FIAT   |                                      |
| Up to 5 beds<br>Up to 4 approved seats<br>15" Steel wheel rims<br>70 It or 84 It compressor fridge (depending on the models)<br>Webasto 4 Kw Diesel<br>Exteriror led light                                                                                                                                                                                                       | 7 different layouts                                  |        |                                      |
| Up to 4 approved seats<br>15" Steel wheel rims<br>70 It or 84 It compressor fridge (depending on the models)<br>Webasto 4 Kw Diesel<br>Exteriror led light                                                                                                                                                                                                                       | Length from 5,41 to 6,36 mt                          |        |                                      |
| 15" Steel wheel rims<br>70 It or 84 It compressor fridge (depending on the models)<br>Webasto 4 Kw Diesel<br>Exteriror led light                                                                                                                                                                                                                                                 | Up to 5 beds                                         |        |                                      |
| 70 It or 84 It compressor fridge (depending on the models)<br>Webasto 4 Kw Diesel<br>Exteriror led light                                                                                                                                                                                                                                                                         | Up to 4 approved seats                               |        |                                      |
| Webasto 4 Kw Diesel<br>Exteriror led light                                                                                                                                                                                                                                                                                                                                       | 15" Steel wheel rims                                 |        |                                      |
| Exteriror led light                                                                                                                                                                                                                                                                                                                                                              | 70 It or 84 It compressor fridge (depending on the m | odels) |                                      |
|                                                                                                                                                                                                                                                                                                                                                                                  | Webasto 4 Kw Diesel                                  |        |                                      |
| Electric step                                                                                                                                                                                                                                                                                                                                                                    | Exteriror led light                                  |        |                                      |
|                                                                                                                                                                                                                                                                                                                                                                                  | Electric step                                        |        |                                      |