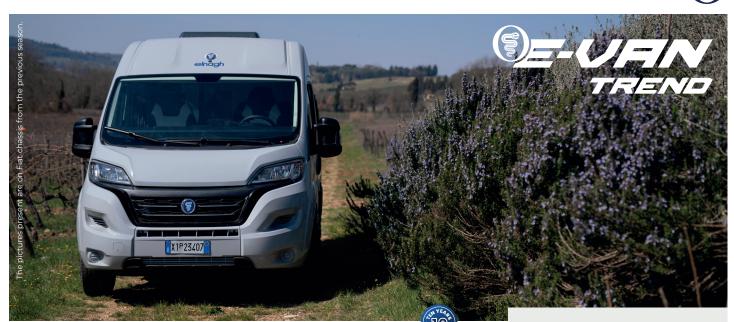

Thanks to the many interior solutions, E-Van Trend models are the best solution for every kind of travel.

Everything is designed to offer new spaces, such as nets that can be lifted or disassembled to manage the storage space as needed.

DISCOVER ALL THE RANGE 

Polyester fibre and aluminium film insulation for total coverage and absence of thermal bridges

USB sockets and 40x40 cm skylight with blackout blind and mosquito net in living and sleeping areas