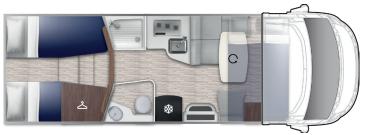

Baron is versatile in every respect, its spaces are designed to provide you with maximum comfort at all times during your journey.

- 3 length: 5,99 6,99 –7,45 mt
- 3 overcab layout
- 5 low-profiles layout
- Twin, garage, central or bunk beds

TAKE WITH YOU

**EVERYTHING YOU** 

NEED

- Many storage compartments to bring with you everything you need
- On the sides of the skyroof many storage compartments
- Large stowage compartment under the bed base
- Garage payload up to 300 kg
- Clothes rail in the shower (where available)

- XXL overcab with window and anticondensation panels
- Dinette with swivel seats that integrate into the living area (where available)
- Anti-mite and hypoallergenic mattresses and beds with wooden slats
- XL two-part living unit door\* with window and central locking
- Curtain or pleated door separating the living area from the sleeping area, depending on the model