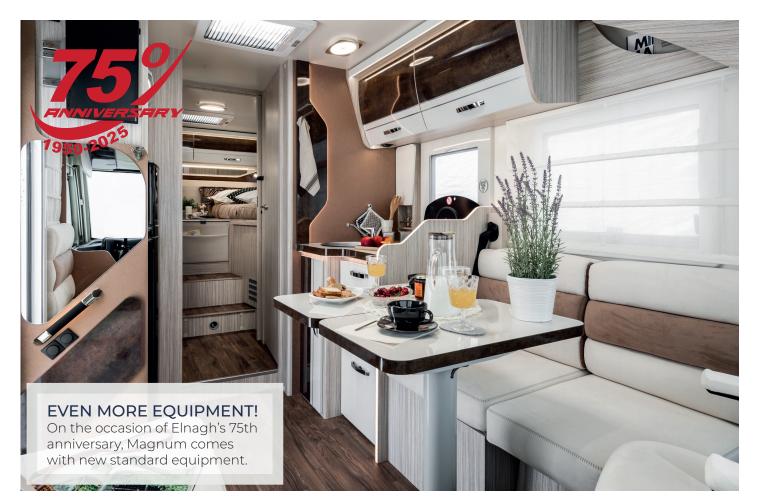

FIAT Ducato 2.200 cc 140 HP EURO 6E

With its unmistakable exterior design, Magnum is the perfect balance of spaciousness and comfort.

With its excellent stowage solutions, it offers everything you need for premium comfort both when travelling and during your stay.

It is easy to be won over by the warm wood tones contrasting with the high-gloss finishes of the panels, but what impresses on board the Magnum are the interior living solutions.

- · 3 motorhome layout
- · Twin or central beds
- Face to face or L shaped dinette

TAKE WITH YOU

- In the kitchen maxi sliding baskets and upper wall unit with double shelf
- · Stowable bed access step
- Large stowage compartment under the bed base
- Height adjustable by electric rear bed height adjustement system to obtain more volume in the garage (Magnum 582)
- Garage payload up to 300 kg
- · Clothes rail in the shower

#### COMFORT AND CONVENIENCE WHEN TRAVELLING

- Dinette with swivel seats that integrate into the living area
- Maxi twin beds of 2 mt
- Anti-mite and hypoallergenic mattresses and beds with wooden slats
- Space saving elevating bed, you can sit comfortably in the dinette even when the bed is down
- Wooden door separating the living area from the sleeping area
- Retractable shelf useful to increase the working top

#### TECHNOLOGY AND FUNCTIONALITY

- Combi 4 Diesel heating and CP-PLUS control panel (standard)
- Winter pack (standard)
- · Isofix (standard)
- Electrical rear bed height adjustment (Magnum 582)
- Day and night area USB socket
- 200W solar panel with MPPT controller