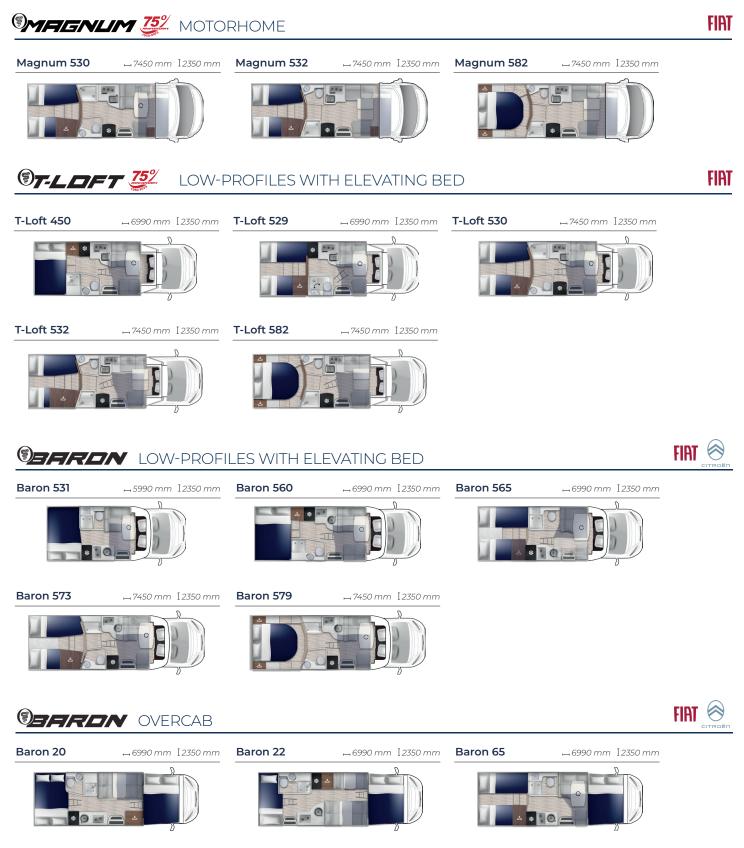

### 2025 RANGE

| Start&Stop                             |
|----------------------------------------|
| Cruise control with speed limiter      |
| Traction Plus                          |
| DAB + Radio Provision                  |
| Fix&Go kit                             |
| 15" steel wheel rims                   |
| All seasons tyres                      |
| White cab with black bumper            |
| 90-Litre diesel tank                   |
| Combi 4 Diesel + CP Plus Control Panel |
| Winter pack                            |
| Isofix                                 |

FIAT Ducato 2.200 cc 140 HP EURO 6E FIAT CITROËN Jumper 2.200 cc 140 HP EURO 6E 🔗

There is a perfect Baron for every crew: low-profiles suitable for both couples and families as well as overcab models for large families.

Baron is versatile in every respect, its spaces are designed to provide you with maximum comfort at all times during your journey.

- 3 length: 5,99 6,99 –7,45 mt
- 3 overcab layout
- 5 low-profiles layout
- Twin, garage, central or bunk beds

FIAT Ducato 2.200 cc 140 HP EURO 6E FIAT

Functional in its living solutions, T-Loft surprises with its comfort and interior airiness.

Contrasting wood finishes with glossy surfaces provide a modern and appealing touch. T-Loft is suitable for both couples and families of four to five people.

FIAT Ducato 2.200 cc 140 HP EURO 6E

With its unmistakable exterior design, Magnum is the perfect balance of spaciousness and comfort.

With its excellent stowage solutions, it offers everything you need for premium comfort both when travelling and during your stay.

It is easy to be won over by the warm wood tones contrasting with the high-gloss finishes of the panels, but what impresses on board the Magnum are the interior living solutions.

- · 3 motorhome layout
- · Twin or central beds
- Face to face or L shaped dinette