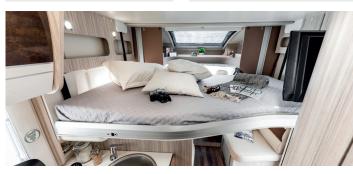

## BARON 20

The overcab model by Elnagh that combines the advantages of the garage layout with those of the maxi bunk bed layout. It can house up to 8 beds!

- Combi 4 Diesel heating and CP-PLUS control panel (standard)
- Winter pack (standard)
- Isofix (standard)
- Electrical rear bed height adjustment (where available)
- Day and night area USB socket

#### COMFORT AND CONVENIENCE WHEN TRAVELLING

- Dinette with swivel seats that integrate into the living area
- Maxi twin beds of 2 mt
- Anti-mite and hypoallergenic mattresses and beds with wooden slats
- Space saving elevating bed, you can sit comfortably in the dinette even when the bed is down
- Wooden door separating the living area from the sleeping area
- Retractable shelf useful to increase the working top