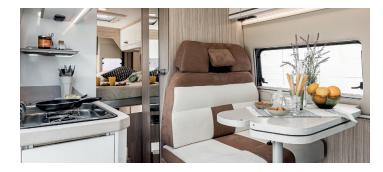

FIAT Ducato 2.200 cc 140 HP EURO 6E

With its unmistakable exterior design, Magnum is the perfect balance of spaciousness and comfort.

With its excellent stowage solutions, it offers everything you need for premium comfort both when travelling and during your stay.

It is easy to be won over by the warm wood tones contrasting with the high-gloss finishes of the panels, but what impresses on board the Magnum are the interior living solutions.

- · 3 motorhome layout
- · Twin or central beds
- Face to face or L shaped dinette