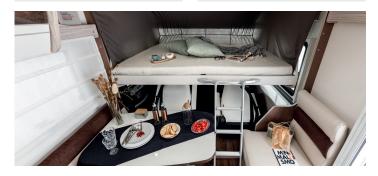

## BARON 20

The overcab model by Elnagh that combines the advantages of the garage layout with those of the maxi bunk bed layout. It can house up to 8 beds!

- Combi 4 Diesel heating and CP-PLUS control panel (standard)
- Winter pack (standard)
- Isofix (standard)
- Electrical rear bed height adjustment (where available)
- Day and night area USB socket

TAKE WITH YOU

- In the kitchen maxi sliding baskets and upper wall unit with double shelf
- · Stowable bed access step
- Large stowage compartment under the bed base
- Height adjustable by electric rear bed height adjustement system to obtain more volume in the garage (Magnum 582)
- Garage payload up to 300 kg
- · Clothes rail in the shower

#### COMFORT AND CONVENIENCE WHEN TRAVELLING

- Dinette with swivel seats that integrate into the living area
- Maxi twin beds of 2 mt
- Anti-mite and hypoallergenic mattresses and beds with wooden slats
- Space saving elevating bed, you can sit comfortably in the dinette even when the bed is down
- Wooden door separating the living area from the sleeping area
- Retractable shelf useful to increase the working top