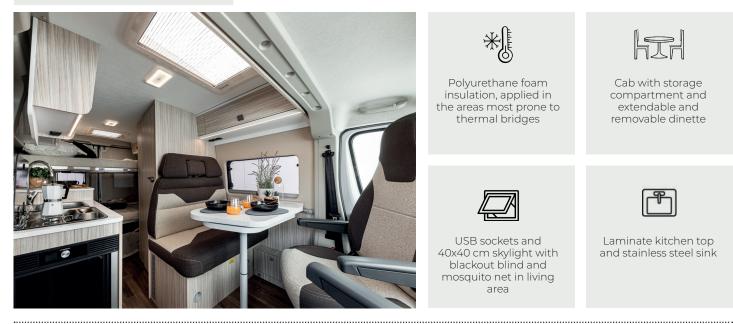

Polyurethane foam insulation, applied in the areas most prone to thermal bridges

USB sockets and 40x40 cm skylight with blackout blind and mosquito net in living area

| 1 |
|---|
|   |

Cab with storage compartment and extendable and removable dinette

Laminate kitchen top and stainless steel sink

| Flat Ducato 2.200 cc 120 HP (E-Van 2, 5, 6, 6XL) FIN Contractor<br>Fiat Ducato 2.200 cc 140 HP (E-Van K2, DUO, DUO XL) FINT<br>7 different layouts<br>Length from 5,41 to 6,36 mt<br>Up to 5 beds<br>Up to 4 approved seats<br>15" Steel wheel rims<br>70 It or 84 It compressor fridge (depending on the models)<br>Webasto 4 Kw Diesel<br>Exteriror led light<br>Electric step |                                                      | FIAT   | PARANI                               |
|----------------------------------------------------------------------------------------------------------------------------------------------------------------------------------------------------------------------------------------------------------------------------------------------------------------------------------------------------------------------------------|------------------------------------------------------|--------|--------------------------------------|
| 7 different layouts<br>Length from 5,41 to 6,36 mt<br>Up to 5 beds<br>Up to 4 approved seats<br>15" Steel wheel rims<br>70 lt or 84 lt compressor fridge (depending on the models)<br>Webasto 4 Kw Diesel<br>Exteriror led light                                                                                                                                                 | Fiat Ducato 2.200 cc 120 HP (E-Van 2, 5, 6, 6XL)     | rini   | 10 YEAR GUARANTEE<br>BODY PROTECTION |
| Length from 5,41 to 6,36 mt<br>Up to 5 beds<br>Up to 4 approved seats<br>15" Steel wheel rims<br>70 lt or 84 lt compressor fridge (depending on the models)<br>Webasto 4 Kw Diesel<br>Exteriror led light                                                                                                                                                                        | Fiat Ducato 2.200 cc 140 HP (E-Van K2, DUO, DUO XL)  | FIAT   |                                      |
| Up to 5 beds<br>Up to 4 approved seats<br>15" Steel wheel rims<br>70 It or 84 It compressor fridge (depending on the models)<br>Webasto 4 Kw Diesel<br>Exteriror led light                                                                                                                                                                                                       | 7 different layouts                                  |        |                                      |
| Up to 4 approved seats<br>15" Steel wheel rims<br>70 It or 84 It compressor fridge (depending on the models)<br>Webasto 4 Kw Diesel<br>Exteriror led light                                                                                                                                                                                                                       | Length from 5,41 to 6,36 mt                          |        |                                      |
| 15" Steel wheel rims<br>70 It or 84 It compressor fridge (depending on the models)<br>Webasto 4 Kw Diesel<br>Exteriror led light                                                                                                                                                                                                                                                 | Up to 5 beds                                         |        |                                      |
| 70 It or 84 It compressor fridge (depending on the models)<br>Webasto 4 Kw Diesel<br>Exteriror led light                                                                                                                                                                                                                                                                         | Up to 4 approved seats                               |        |                                      |
| Webasto 4 Kw Diesel<br>Exteriror led light                                                                                                                                                                                                                                                                                                                                       | 15" Steel wheel rims                                 |        |                                      |
| Exteriror led light                                                                                                                                                                                                                                                                                                                                                              | 70 It or 84 It compressor fridge (depending on the m | odels) |                                      |
|                                                                                                                                                                                                                                                                                                                                                                                  | Webasto 4 Kw Diesel                                  |        |                                      |
| Electric step                                                                                                                                                                                                                                                                                                                                                                    | Exteriror led light                                  |        |                                      |
|                                                                                                                                                                                                                                                                                                                                                                                  | Electric step                                        |        |                                      |