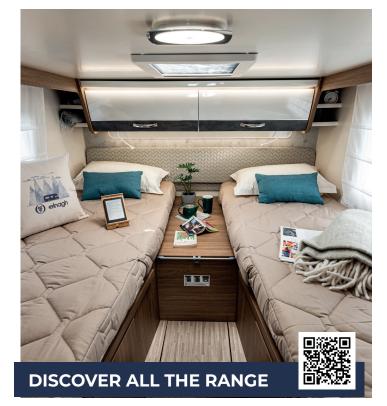

load up to 300 kg
- Clothes rail in the shower (where available)



- XXL overcab with window and anticondensation panels
- Dinette with swivel seats that integrate into the living area (where available)
- Anti-mite and hypoallergenic mattresses and beds with wooden slats
- XL two-part living unit door\* with window and central locking
- Curtain or pleated door separating the living area from the sleeping area, depending on the model

## BARON 20

The overcab model by Elnagh that combines the advantages of the garage layout with those of the maxi bunk bed layout. It can house up to 8 beds!





- Combi 4 Diesel heating and CP-PLUS control panel (standard)
- Winter pack (standard)
- Isofix (standard)
- Electrical rear bed height adjustment (where available)
- Day and night area USB socket









6 APPROVED

SEATS



COMBI 4 DIESEL + CP-PLUS





| 75° Anniversary adhesive                                                                                                               | Ex                     |
|----------------------------------------------------------------------------------------------------------------------------------------|------------------------|
| Leather covered steering wheel                                                                                                         | Sh                     |
| and gear lever knob                                                                                                                    | Ex                     |
| Techno dashboard