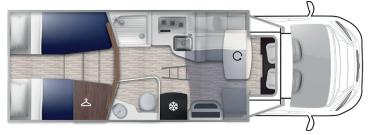

## BARON 20

The overcab model by Elnagh that combines the advantages of the garage layout with those of the maxi bunk bed layout. It can house up to 8 beds!

- Combi 4 Diesel heating and CP-PLUS control panel (standard)
- Winter pack (standard)
- Isofix (standard)
- Electrical rear bed height adjustment (where available)
- Day and night area USB socket

6 APPROVED

SEATS

COMBI 4 DIESEL + CP-PLUS

| 75° Anniversary adhesive                                                                                                               | Ex                     |
|----------------------------------------------------------------------------------------------------------------------------------------|------------------------|
| Leather covered steering wheel                                                                                                         | Sh                     |
| and gear lever knob                                                                                                                    | Ex                     |
| Techno dashboard                                                                                                                       | 22                     |
| Electric handbrake                                                                                                                     | Eq                     |
| TPMS                                                                                                                                   | Ma                     |
| Wave beige upholstery                                                                                                                  | Bio                    |
| Pioneer Touch Screen 9" Radio<br>Rearview camera<br>200 W solar panel with new<br>MPPT controller<br>Pleated cab blind<br>White awning | Pa<br>Tra<br>Fo<br>Sto |