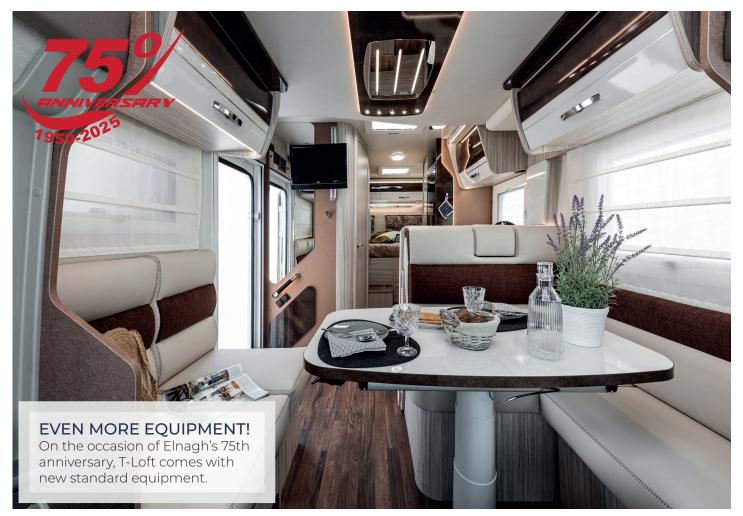

FIAT Ducato 2.200 cc 140 HP EURO 6E FIAT

Functional in its living solutions, T-Loft surprises with its comfort and interior airiness.

Contrasting wood finishes with glossy surfaces provide a modern and appealing touch. T-Loft is suitable for both couples and families of four to five people.

# T-Loft 530

Retractable shelf useful to

increase the working top

The 7.45 m low-profile model with twin beds and the convenience of an independent toilet and shower; more space in the toilet and shower enclosure. And for the privacy of travellers, a wooden living/sleeping area partition door.