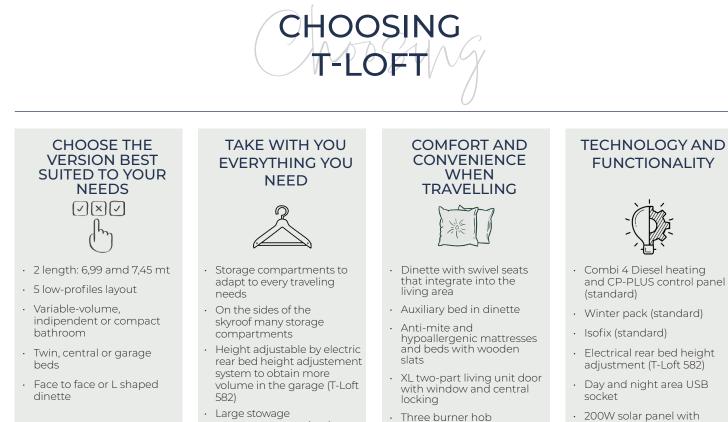

Baron is versatile in every respect, its spaces are designed to provide you with maximum comfort at all times during your journey.

- 3 length: 5,99 6,99 –7,45 mt
- 3 overcab layout
- 5 low-profiles layout
- Twin, garage, central or bunk beds

TAKE WITH YOU

**EVERYTHING YOU** 

NEED

- Many storage compartments to bring with you everything you need
- On the sides of the skyroof many storage compartments
- Large stowage compartment under the bed base
- Garage payload up to 300 kg
- Clothes rail in the shower (where available)

- XXL overcab with window and anticondensation panels
- Dinette with swivel seats that integrate into the living area (where available)
- Anti-mite and hypoallergenic mattresses and beds with wooden slats
- XL two-part living unit door\* with window and central locking
- Curtain or pleated door separating the living area from the sleeping area, depending on the model

## BARON 20

The overcab model by Elnagh that combines the advantages of the garage layout with those of the maxi bunk bed layout. It can house up to 8 beds!

- Combi 4 Diesel heating and CP-PLUS control panel (standard)
- Winter pack (standard)
- Isofix (standard)
- Electrical rear bed height adjustment (where available)
- Day and night area USB socket