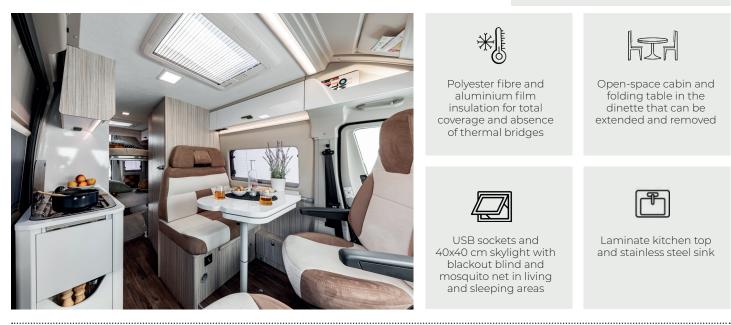

Polyurethane foam insulation, applied in the areas most prone to thermal bridges

USB sockets and 40x40 cm skylight with blackout blind and mosquito net in living area

| 1 |
|---|
|   |

Cab with storage compartment and extendable and removable dinette

Laminate kitchen top and stainless steel sink

| Flat Ducato 2.200 cc 120 HP (E-Van 2, 5, 6, 6XL) FIN Contractor<br>Fiat Ducato 2.200 cc 140 HP (E-Van K2, DUO, DUO XL) FINT<br>7 different layouts<br>Length from 5,41 to 6,36 mt<br>Up to 5 beds<br>Up to 4 approved seats<br>15" Steel wheel rims<br>70 It or 84 It compressor fridge (depending on the models)<br>Webasto 4 Kw Diesel<br>Exteriror led light<br>Electric step |                                                      | FIAT   | PARANI                               |
|----------------------------------------------------------------------------------------------------------------------------------------------------------------------------------------------------------------------------------------------------------------------------------------------------------------------------------------------------------------------------------|------------------------------------------------------|--------|--------------------------------------|
| 7 different layouts<br>Length from 5,41 to 6,36 mt<br>Up to 5 beds<br>Up to 4 approved seats<br>15" Steel wheel rims<br>70 lt or 84 lt compressor fridge (depending on the models)<br>Webasto 4 Kw Diesel<br>Exteriror led light                                                                                                                                                 | Fiat Ducato 2.200 cc 120 HP (E-Van 2, 5, 6, 6XL)     | rini   | 10 YEAR GUARANTEE<br>BODY PROTECTION |
| Length from 5,41 to 6,36 mt<br>Up to 5 beds<br>Up to 4 approved seats<br>15" Steel wheel rims<br>70 lt or 84 lt compressor fridge (depending on the models)<br>Webasto 4 Kw Diesel<br>Exteriror led light                                                                                                                                                                        | Fiat Ducato 2.200 cc 140 HP (E-Van K2, DUO, DUO XL)  | FIAT   |                                      |
| Up to 5 beds<br>Up to 4 approved seats<br>15" Steel wheel rims<br>70 It or 84 It compressor fridge (depending on the models)<br>Webasto 4 Kw Diesel<br>Exteriror led light                                                                                                                                                                                                       | 7 different layouts                                  |        |                                      |
| Up to 4 approved seats<br>15" Steel wheel rims<br>70 It or 84 It compressor fridge (depending on the models)<br>Webasto 4 Kw Diesel<br>Exteriror led light                                                                                                                                                                                                                       | Length from 5,41 to 6,36 mt                          |        |                                      |
| 15" Steel wheel rims<br>70 It or 84 It compressor fridge (depending on the models)<br>Webasto 4 Kw Diesel<br>Exteriror led light                                                                                                                                                                                                                                                 | Up to 5 beds                                         |        |                                      |
| 70 It or 84 It compressor fridge (depending on the models)<br>Webasto 4 Kw Diesel<br>Exteriror led light                                                                                                                                                                                                                                                                         | Up to 4 approved seats                               |        |                                      |
| Webasto 4 Kw Diesel<br>Exteriror led light                                                                                                                                                                                                                                                                                                                                       | 15" Steel wheel rims                                 |        |                                      |
| Exteriror led light                                                                                                                                                                                                                                                                                                                                                              | 70 It or 84 It compressor fridge (depending on the m | odels) |                                      |
|                                                                                                                                                                                                                                                                                                                                                                                  | Webasto 4 Kw Diesel                                  |        |                                      |
| Electric step                                                                                                                                                                                                                                                                                                                                                                    | Exteriror led light                                  |        |                                      |
|                                                                                                                                                                                                                                                                                                                                                                                  | Electric step                                        |        |                                      |