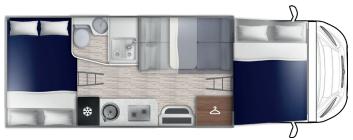

## BARON 20

The overcab model by Elnagh that combines the advantages of the garage layout with those of the maxi bunk bed layout. It can house up to 8 beds!

- Combi 4 Diesel heating and CP-PLUS control panel (standard)
- Winter pack (standard)
- Isofix (standard)
- Electrical rear bed height adjustment (where available)
- Day and night area USB socket