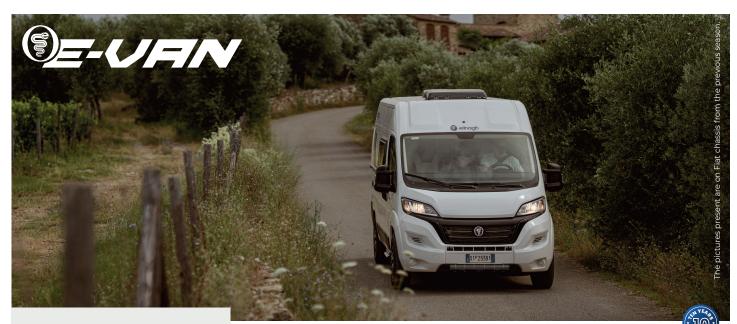

## 2025 VAN RANGE

•••

For those who are looking for their first van and want a safe, reliable and practical vehicle without giving up everything they need for their adventures.

Living comfort and flexible solutions that adapt to your holiday needs at all times. On board an Elnagh van you will always be welcomed by style and functional space.

| Fiat Ducato 2.200 cc 120 HP (E-Van 2, 5, 6) | FIAT | TO YEAR OURANTEE<br>BODY PROTECTION |
|---------------------------------------------|------|-------------------------------------|
| Fiat Ducato 2.200 cc 140 HP (E-Van K2, DUO) | FIAT |                                     |
| 5 different layouts                         |      |                                     |
| Length from 5,41 to 6,36 mt                 |      |                                     |
| Up to 5 beds                                |      |                                     |
| Up to 4 approved seats                      |      |                                     |
| 15" Steel wheel rims                        |      |                                     |
| Refrigerator: compressor, 70 lt             |      |                                     |
| Combi 4 Gas Heating                         |      |                                     |