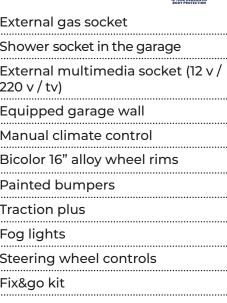

# <sup>®</sup>MFIGNLIM

| 75° Anniversary adhesive                           |
|----------------------------------------------------|
| Leather covered steering wheel and gear lever knob |
| Techno dashboard                                   |
| Electric handbrake                                 |
| TPMS                                               |
| Wave beige upholstery                              |
| Pioneer Touch Screen 9" Radio                      |
| Rearview camera                                    |
| 200 W solar panel with new<br>MPPT controller      |
| Anthracite awning                                  |
| External gas socket                                |
| Shower socket in the garage                        |
|                                                    |

| External multimedia socket (12 V<br>/ 220 V / TV) |
|---------------------------------------------------|
| Equipped garage wall                              |
| Pleated cab blind                                 |
| Manual climate control                            |
| Bicolor 16" alloy wheel rims                      |
| All seasons tyres                                 |
| Traction plus                                     |
| DRL Led                                           |
| Fog lights                                        |
| Steering wheel controls                           |
| Fix&Go kit                                        |